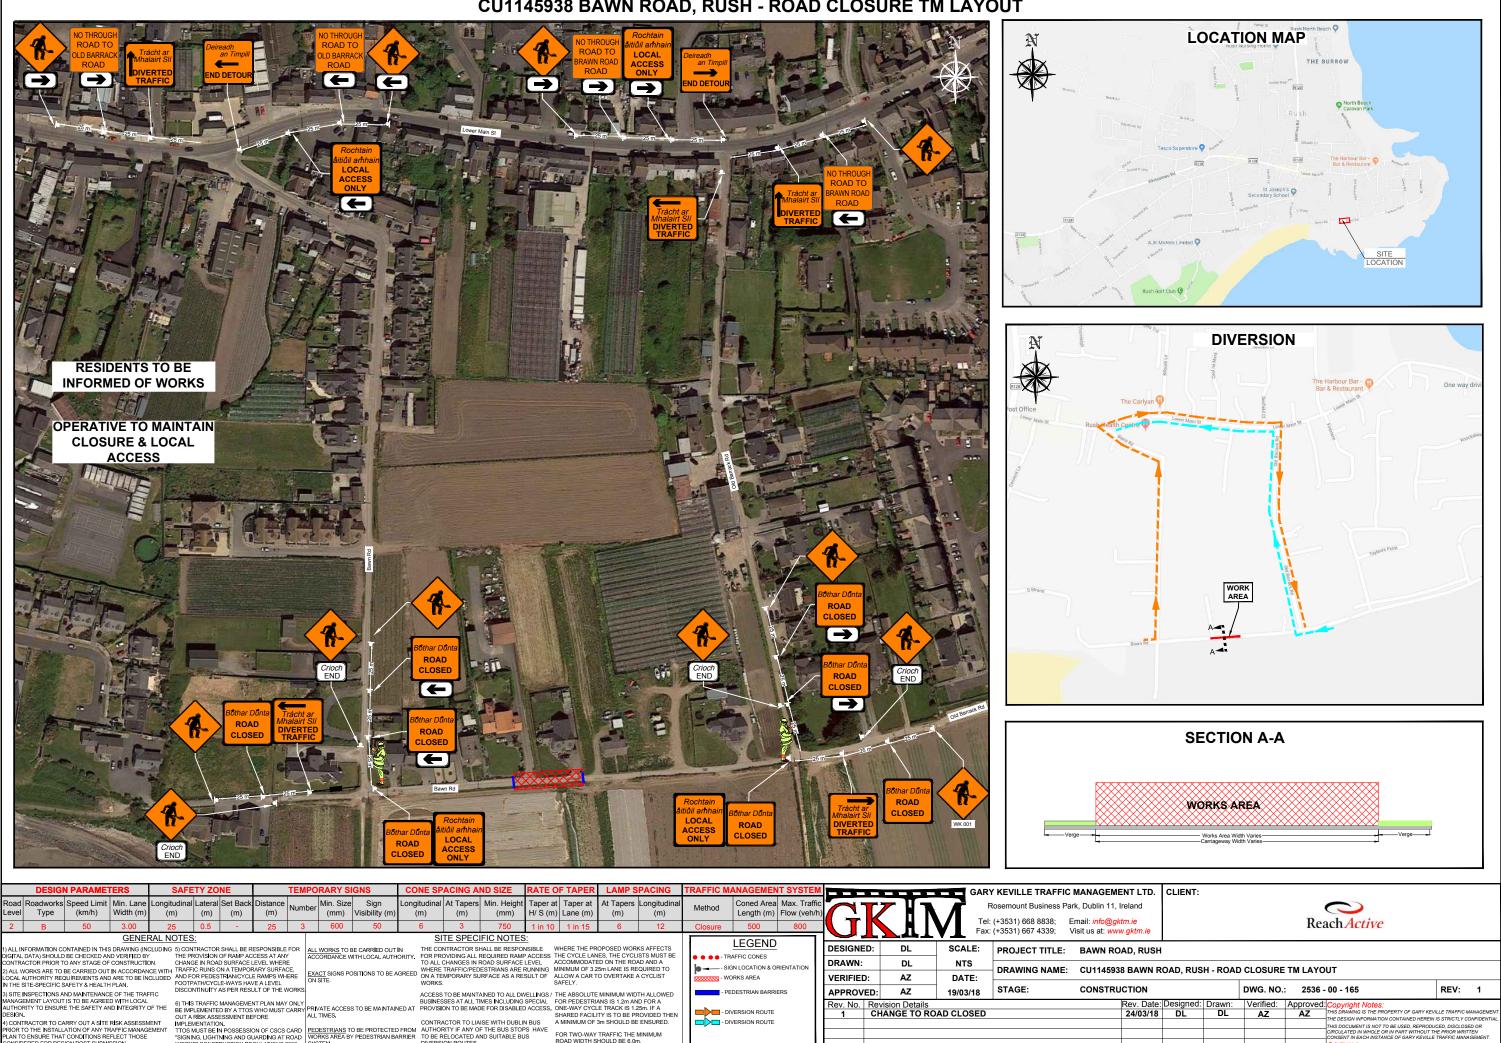

CU1145938 BAWN ROAD, RUSH - ROAD CLOSURE TM LAYOUT

|                | DESIGN PARAMETERS                                                                                                                                                        |                                                        |                          |              | SAFETY ZONE       |                 |                                           | TEMPORARY SIGNS                      |                                                                    |                                     | CONE SPACING AND SIZE R |                                      |                                  | DATE OF T                    | RATE OF TAPER LAMP SPACING                                |                                     | TRAFFIC MANAGEMENT SYSTEM |                                 |         |          |               |         |                  |                      |                                    |                          |
|----------------|--------------------------------------------------------------------------------------------------------------------------------------------------------------------------|--------------------------------------------------------|--------------------------|--------------|-------------------|-----------------|-------------------------------------------|--------------------------------------|--------------------------------------------------------------------|-------------------------------------|-------------------------|--------------------------------------|----------------------------------|------------------------------|-----------------------------------------------------------|-------------------------------------|---------------------------|---------------------------------|---------|----------|---------------|---------|------------------|----------------------|------------------------------------|--------------------------|
|                | DESIGN PARAMETERS                                                                                                                                                        |                                                        |                          | SAF          | SAFETY ZUNE TEN   |                 |                                           | TEMPU                                | RART S                                                             | IGNS                                | CONE SPACING AND SIZE   |                                      |                                  | RATE OF 14                   | ATE OF TAPER LAMP SPACING                                 |                                     | TRAFFIC MANAGEMENT STSTEN |                                 | ISTSIEM |          |               |         | 🗖 GAR)           | ( KEVILLE TRAFFIC    | C MANAGEME                         | ENT LTD.                 |
| Road<br>Level  | Roadworl<br>Type                                                                                                                                                         | ks Speed Limi<br>(km/h)                                | t Min. Lane<br>Width (m) |              | al Lateral<br>(m) | Set Back<br>(m) | Distance<br>(m)                           | Number                               | Min. Size<br>(mm)                                                  | e Sign<br>Visibility (m)            | Longitudinal<br>(m)     | At Tapers<br>(m)                     |                                  | Taper at Tap<br>H/ S (m) Lan | er at At Taper<br>e (m) (m)                               | s Longitudina<br>(m)                | Method                    | Coned Area<br>Length (m)        |         |          |               | N       |                  | Rosemount Business P | - , ,                              |                          |
| 2              | В                                                                                                                                                                        | 50                                                     | 3.00                     | 25           | 0.5               | -               | 25                                        | 3                                    | 600                                                                | 50                                  | 6                       | 3                                    | 750                              | 1 in 10 1 i                  | 15 6                                                      | 12                                  | Closure                   | 500                             | 800     |          |               | IV      |                  |                      | Email: info@gk<br>Visit us at: www |                          |
| GENERAL NOTES: |                                                                                                                                                                          |                                                        |                          |              |                   |                 |                                           |                                      | SITE SPECIFIC NOTES:                                               |                                     |                         |                                      |                                  |                              |                                                           | Fax: (+3031) 607 4339, Visit us at: |                           |                                 |         |          |               |         | visit us at. www | w.gkim.ie            |                                    |                          |
|                | 1) ALL INFORMATION CONTAINED IN THIS DRAWING (INCLUDING 5) CONTRACTOR SHALL BE RESPONSIBLE FOR                                                                           |                                                        |                          |              |                   |                 |                                           |                                      | ALL WORKS TO BE CARRIED OUT IN THE CONTRACTOR SHALL BE RESPONSIBLE |                                     |                         |                                      |                                  | NSIBLE WHERE                 | ACCOMMODATED ON THE ROAD AND A                            |                                     |                           | LEGEND<br>• • • - TRAFFIC CONES |         |          | D: DL         | s       | CALE:            | PROJECT TITLE:       | BAWN RO                            | DAD, RUSH                |
|                | ONTRACTOR PRIOR TO ANY STAGE OF CONSTRUCTION CHANGE IN ROAD SURFACE LEVEL WHERE                                                                                          |                                                        |                          |              |                   |                 | E                                         | TO ALL CHANGES IN ROAD SURFACE LEVEL |                                                                    |                                     |                         |                                      | LEVEL ACCOM                      | DL                           |                                                           |                                     |                           |                                 |         |          |               | NTS     |                  |                      |                                    |                          |
| LOCAL A        | UTHORITY F                                                                                                                                                               | O BE CARRIED OU<br>REQUIREMENTS AN                     | D ARE TO BE IN           | CLUDED AND F | FOR PEDES         | TRIAN/CYCL      | RARY SURFA                                | FRF EXA                              | ACT SIGNS P                                                        | OSITIONS TO BE A                    | GREED ON A TE           | MPORARY SU                           | ESTRIANS ARE<br>IRFACE AS A RE   | SULT OF ALLOW                | OF 3.25m LANE IS<br>CAR TO OVERTAK                        |                                     | - Sic                     |                                 |         | VERIFIED | : AZ          |         | DATE:            | DRAWING NAME:        | CU114593                           | 38 BAWN RO               |
|                | HE SITE-SPECIFIC SAFETY & HEALTH PLAN.<br>ITE INSPECTIONS AND MAINTENANCE OF THE TRAFFIC<br>FOOTPATH/CYCLE-WAYS HAVE A LEVEL<br>DISCONTINUITY AS PER RESULT OF THE WORKS |                                                        |                          |              |                   |                 |                                           | WORKS. 3                             |                                                                    |                                     |                         |                                      |                                  | OLUTE MINIMUM W              | IMUM WIDTH ALLOWED                                        |                                     |                           | RS                              | APPROVE | D: AZ    | 1             | 9/03/18 | STAGE:           | CONSTRU              | JCTION                             |                          |
| MANAG          | MENT LAYO                                                                                                                                                                | UT IS TO BE AGRE<br>JRE THE SAFETY /                   | ED WITH LOCAL            | OF THE BE IM | PLEMENTE          |                 | NT PLAN MAY                               | CARRY                                | VATE ACCES                                                         | S TO BE MAINTAI                     | BUSINES                 | SES AT ALL T                         | MES INCLUDING<br>E FOR DISABLE   | SPECIAL FOR PE               | ESTRIANS IS 1.2m<br>Y CYCLE TRACK IS<br>FACILITY IS TO BE | AND FOR A<br>1.25m. IF A            | - DI                      | VERSION ROUTE                   |         |          | Revision Deta |         | CLOSED           |                      |                                    | Rev. Date: [<br>24/03/18 |
|                | 4) CONTRACTOR TO CARRY OUT A SITE RISK ASSESSMENT IMPLEN                                                                                                                 |                                                        |                          |              |                   | PLEMENTATION    |                                           |                                      |                                                                    |                                     |                         | CONTRACTOR TO LIAISE WITH DUBLIN BUS |                                  |                              | A MINIMUM OF 3m SHOULD BE ENSURED.                        |                                     |                           | - DIVERSION ROUTE               |         |          |               |         |                  |                      |                                    |                          |
| PLAN TO        | ENSURE TH                                                                                                                                                                | LLATION OF ANY "<br>AT CONDITIONS F<br>ESIGN POST SUBM | EFLECT THOSE             | "SIGN        | VING, LIGHT       | NING AND G      | ION OF CSCS<br>UARDING AT<br>EGULATIONS 2 | ROAD WO                              | ORKS AREA B                                                        | TO BE PROTECTED<br>BY PEDESTRIAN BA | RRIER TO BE R           |                                      | F THE BUS STOP<br>ND SUITABLE BU | IS FOR TV                    | O-WAY TRAFFIC TH<br>IDTH SHOULD BE 6                      |                                     |                           |                                 |         |          |               |         |                  |                      |                                    |                          |