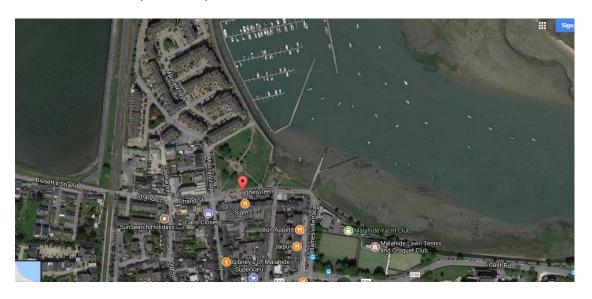

## Proposed Landscape Improvement Works At The Green, Malahide, Co. Dublin

Fingal County Council (Parks and Green Infrastructure Division) is proposing to carry out landscape improvement works at The Green, Malahide (2.090 Acres /0.846Hectares). These landscape improvements works include layout revisions, the installation of new paving, street furniture, recontouring the open space as well as planting.

Location: The Green, Malahide, Co. Dublin

Fingal Development Plan 2017-2023:

Extract from Sheet 9: Malahide:/ Portmarnock, (Not to scale)

Zoning Objective OS: "Preserve and provide for open space and recreational amenities".