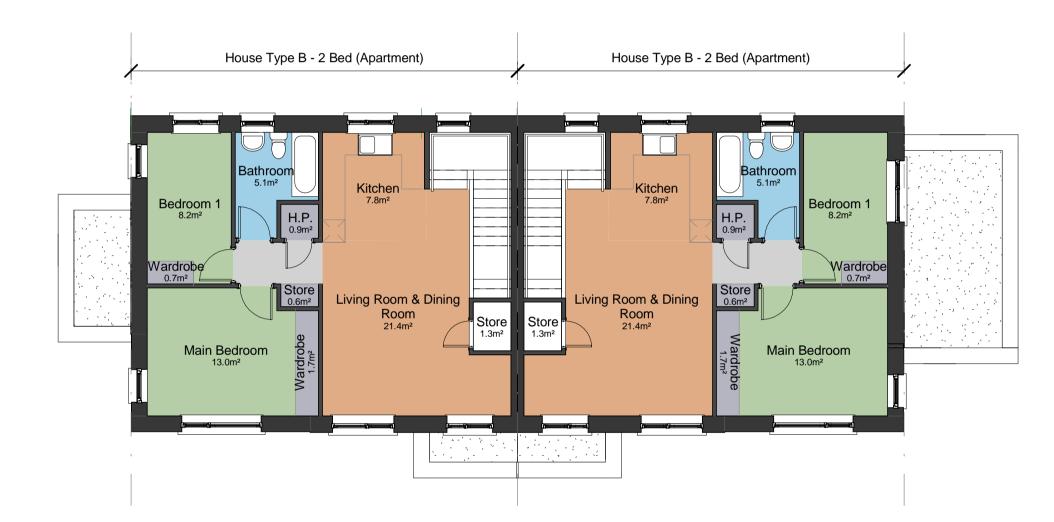

| House Type B - 2 Bed 3 Person Apartment - 2no | Target (m²) | Proposed (m²) |
|-----------------------------------------------|-------------|---------------|
| Gross Floor Area:                             | 63          | 88.4          |
| Living Room:                                  | 13          | 21.4          |
| Aggregate Living Area:                        | 28          | 29.2          |
| Main Bedroom 1 (double):                      | 13          | 13            |
| Bedroom 2 (single):                           | 7.1         | 8.2           |
| Aggregate Bedroom Area:                       | 20          | 21.2          |
| Storage:                                      | 3           | 5.3           |

Block A - Front Elevation

1:100

Block A - First Floor Plan

1:100

Block A - Ground Floor Plan
1:100

Block A - Side Elevation 2

Block A - Side Elevation 1
1:100

Comhairle Contae Fhine Gall Fingal County Council