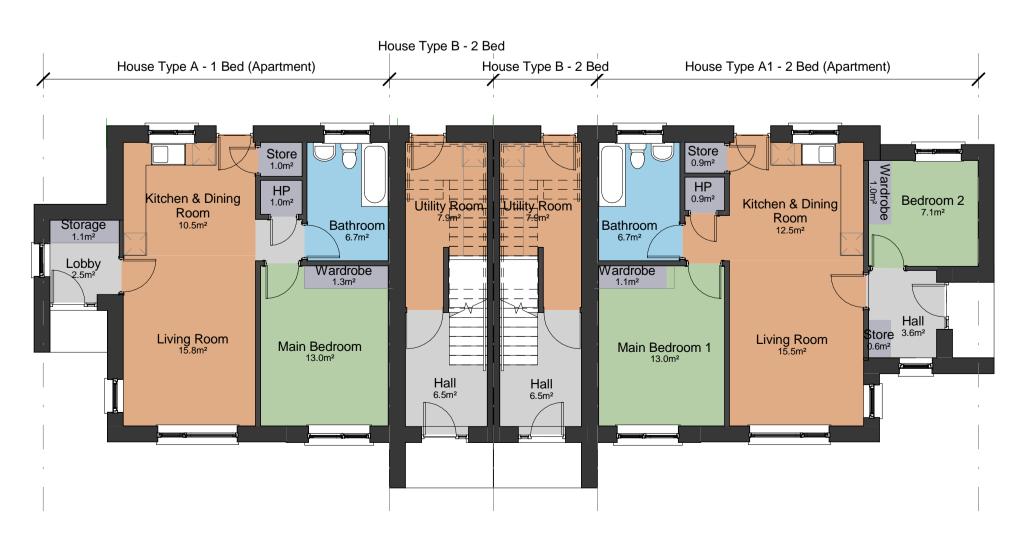

| House Type A - 1 Bed 2 Person Apartment - 1no | Target (m²) | Proposed (m²) |
|-----------------------------------------------|-------------|---------------|
| Gross Floor Area:                             | 45          | 56            |
| Living Room:                                  | 11          | 15.8          |
| Aggregate Living Area:                        | 23          | 26.3          |
| Main Bedroom (double):                        | 11.4        | 13            |
| Aggregate Bedroom Area:                       | 11          | 13            |
| Storage:                                      | 3           | 3.4           |

| House Type A1 - 2 Bed 3 Person Apartment - 1no | Target (m²) | Proposed (m²) |
|------------------------------------------------|-------------|---------------|
| Gross Floor Area:                              | 63          | 65.73         |
| Living Room:                                   | 13          | 15.5          |
| Aggregate Living Area:                         | 28          | 28            |
| Main Bedroom 1 (double):                       | 13          | 13            |
| Bedroom 2 (single):                            | 7.1         | 7.1           |
| Aggregate Bedroom Area:                        | 20          | 20.1          |
| Storage:                                       | 3           | 3.5           |

| House Type B - 2 Bed 3 Person Apartment - 2no | Target (m²) | Proposed (m²) |
|-----------------------------------------------|-------------|---------------|
| Gross Floor Area:                             | 63          | 88.4          |
| Living Room:                                  | 13          | 21.4          |
| Aggregate Living Area:                        | 28          | 29.2          |
| Main Bedroom 1 (double):                      | 13          | 13            |
| Bedroom 2 (single):                           | 7.1         | 8.2           |
| Aggregate Bedroom Area:                       | 20          | 21.2          |
| Storage:                                      | 3           | 5.3           |

Block A - Front Elevation

1:100

Block A - First Floor Plan

1:100

Block A - Ground Floor Plan
1:100

Block A - Side Elevation 2

Block A - Side Elevation 1
1:100

Comhairle Contae Fhine Gall Fingal County Council