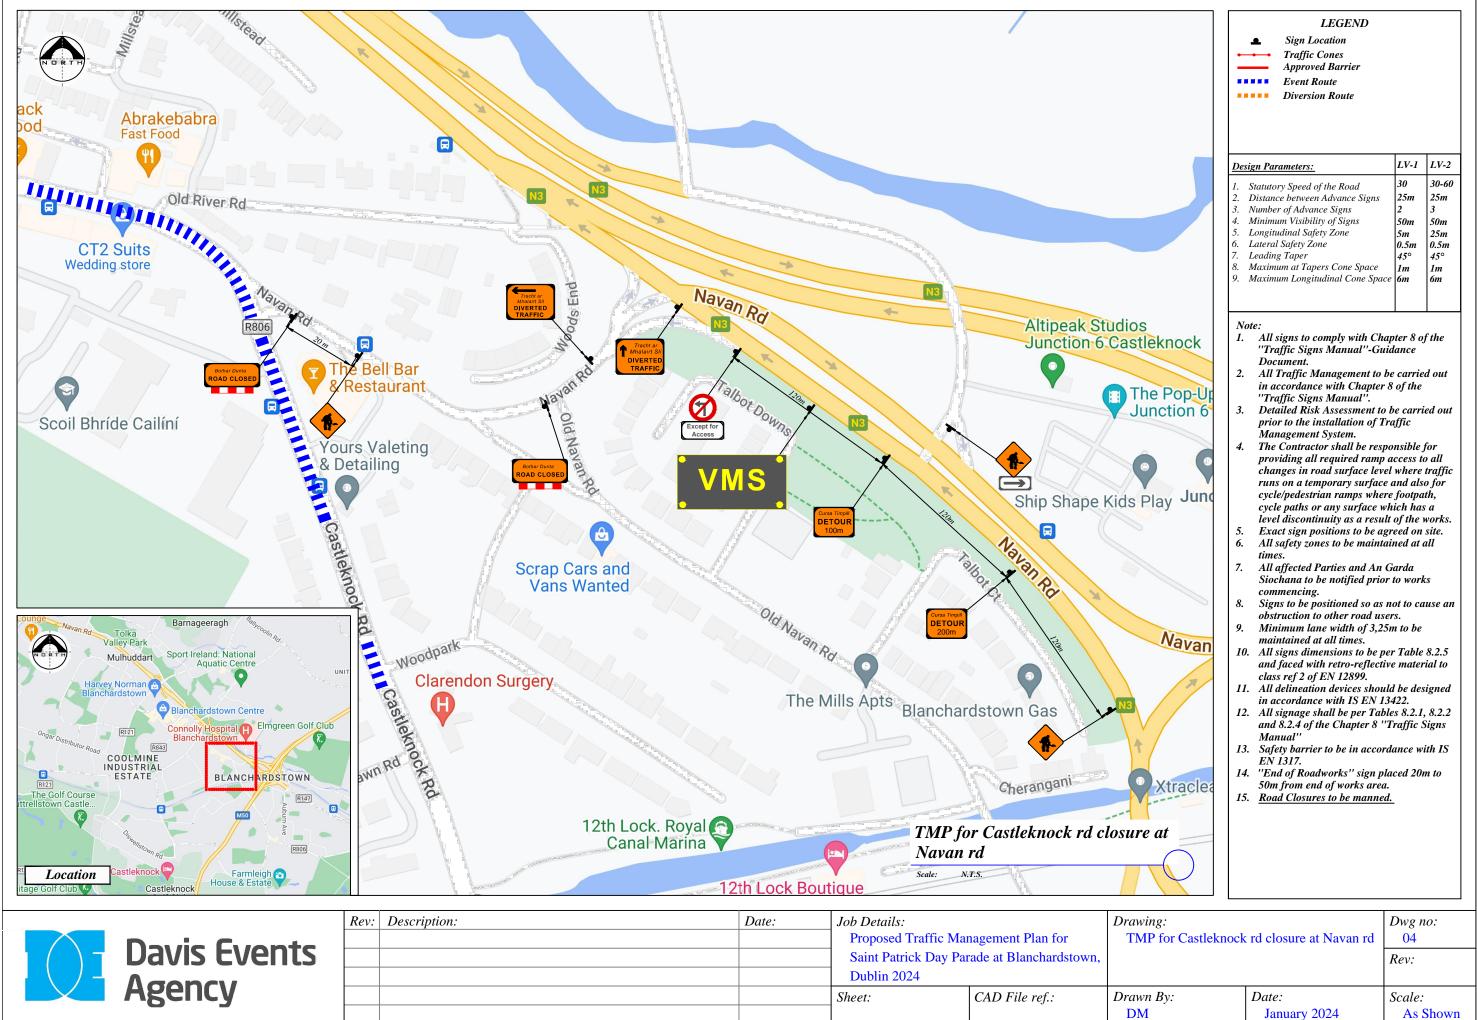

January 2024

As Shown

|               | Rev: | Description: | Date: | Job Details:         |                          | Drawing |
|---------------|------|--------------|-------|----------------------|--------------------------|---------|
| Devie Creente |      |              |       | Proposed Traffic Ma  | nagement Plan for        | TMP f   |
| Davis Events  |      |              |       | Saint Patrick Day Pa | arade at Blanchardstown, |         |
| Agoneu        |      |              |       | Dublin 2024          |                          |         |
| Agency        |      |              |       | Sheet:               | CAD File ref.:           | Drawn B |
| <b>— —</b>    |      |              |       |                      |                          | DM      |