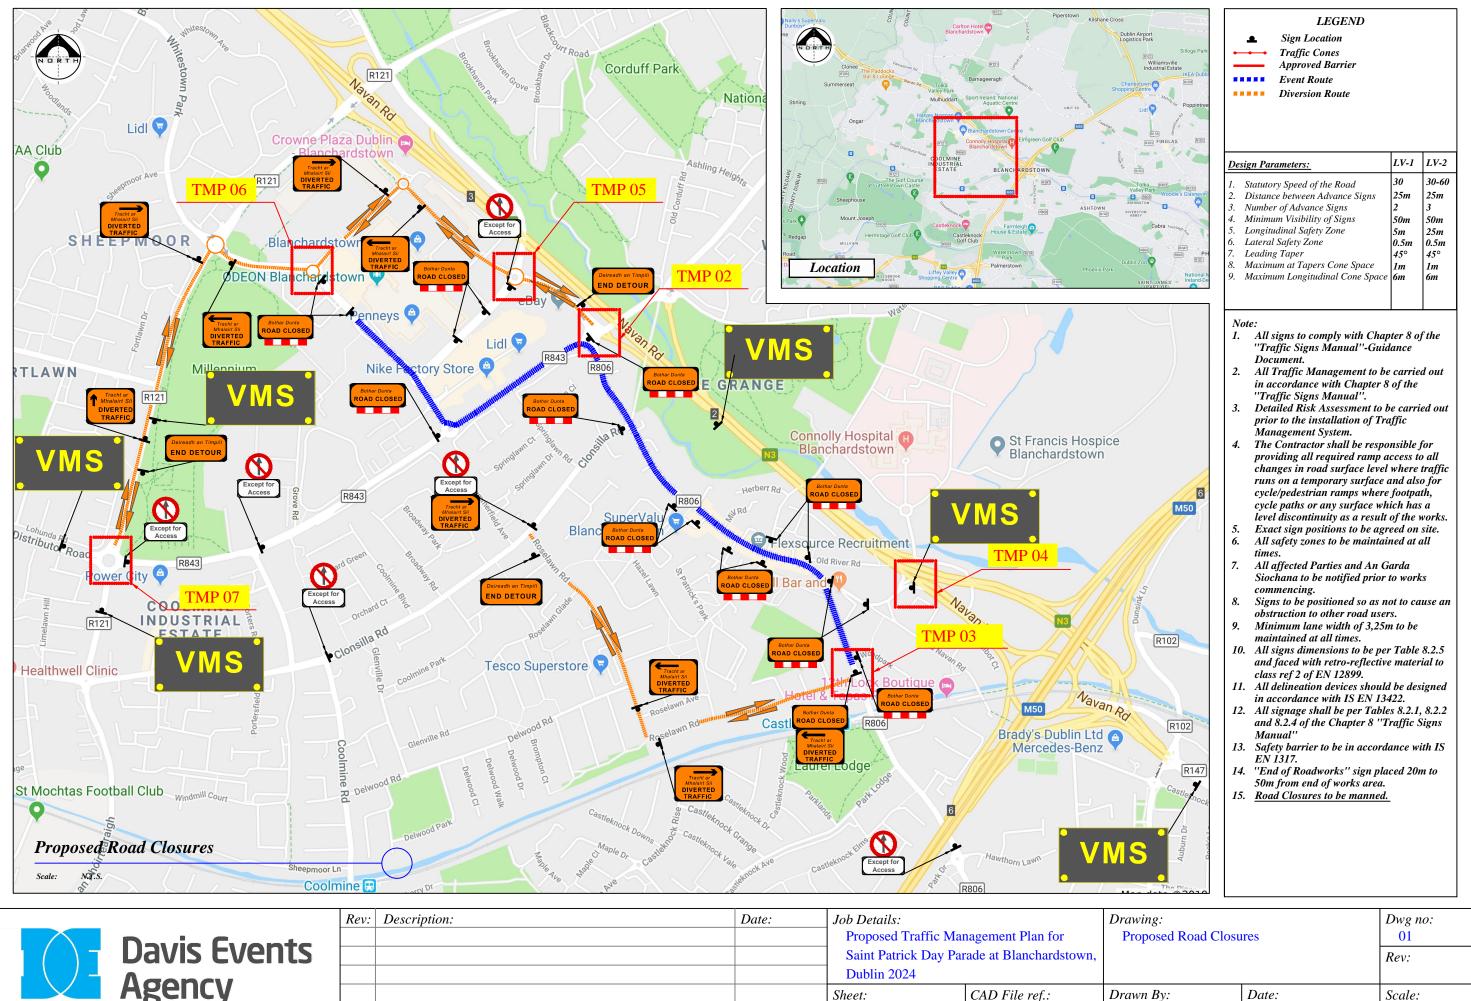

## PROPOSED TRAFFIC MANAGEMENT SCHEME

for

St Patrick`s Day Blanchardstown 2024

January 2024

As Shown

|               | Rev: | Description: | Date: | Job Details:         |                         | Drawing |
|---------------|------|--------------|-------|----------------------|-------------------------|---------|
| Devie Creente |      |              |       | Proposed Traffic Ma  | nagement Plan for       | Propo   |
| Davis Events  |      |              |       | Saint Patrick Day Pa | rade at Blanchardstown, |         |
| Aconcy        |      |              |       | Dublin 2024          |                         |         |
| Agency        |      |              |       | Sheet:               | CAD File ref.:          | Drawn B |
|               |      |              |       |                      |                         | DM      |