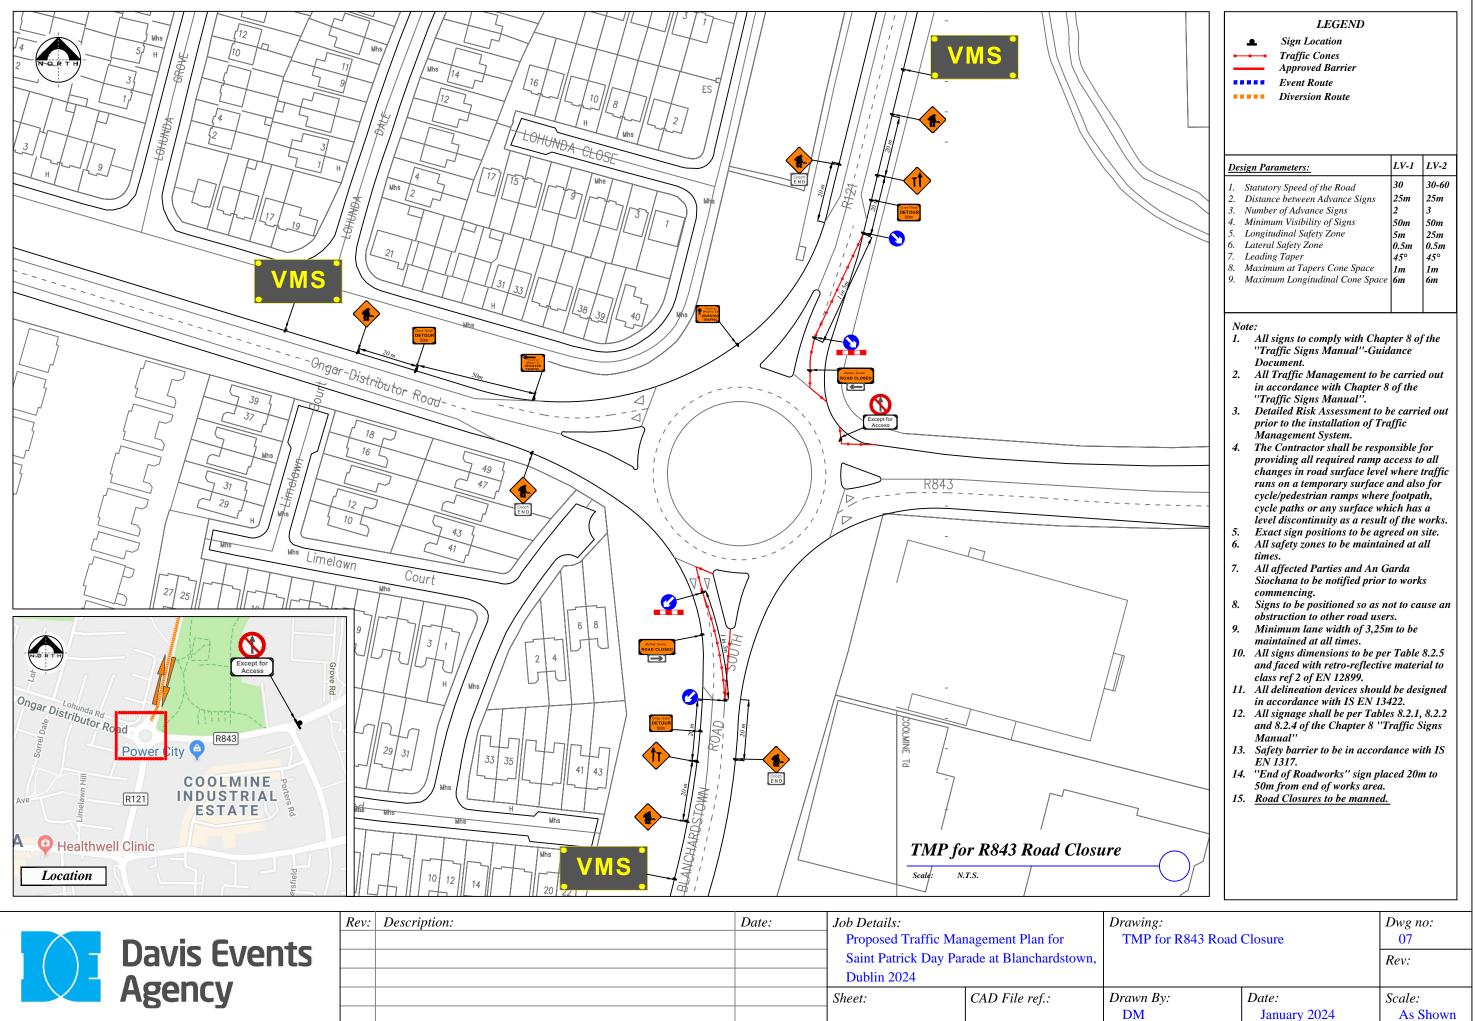

|   |               |              | Rev: | Description: | Date:               | Job Details:         |                         | Drawing |
|---|---------------|--------------|------|--------------|---------------------|----------------------|-------------------------|---------|
|   | Devie Cycente |              |      |              | Proposed Traffic Ma | nagement Plan for    | TMP                     |         |
| 1 |               | Davis Events |      |              |                     | Saint Patrick Day Pa | rade at Blanchardstown, |         |
|   |               | Agoneu       |      |              |                     | Dublin 2024          |                         |         |
|   |               | Agency       |      |              |                     | Sheet:               | CAD File ref.:          | Drawn E |
|   |               | <b>— —</b>   |      |              |                     |                      |                         | DM      |