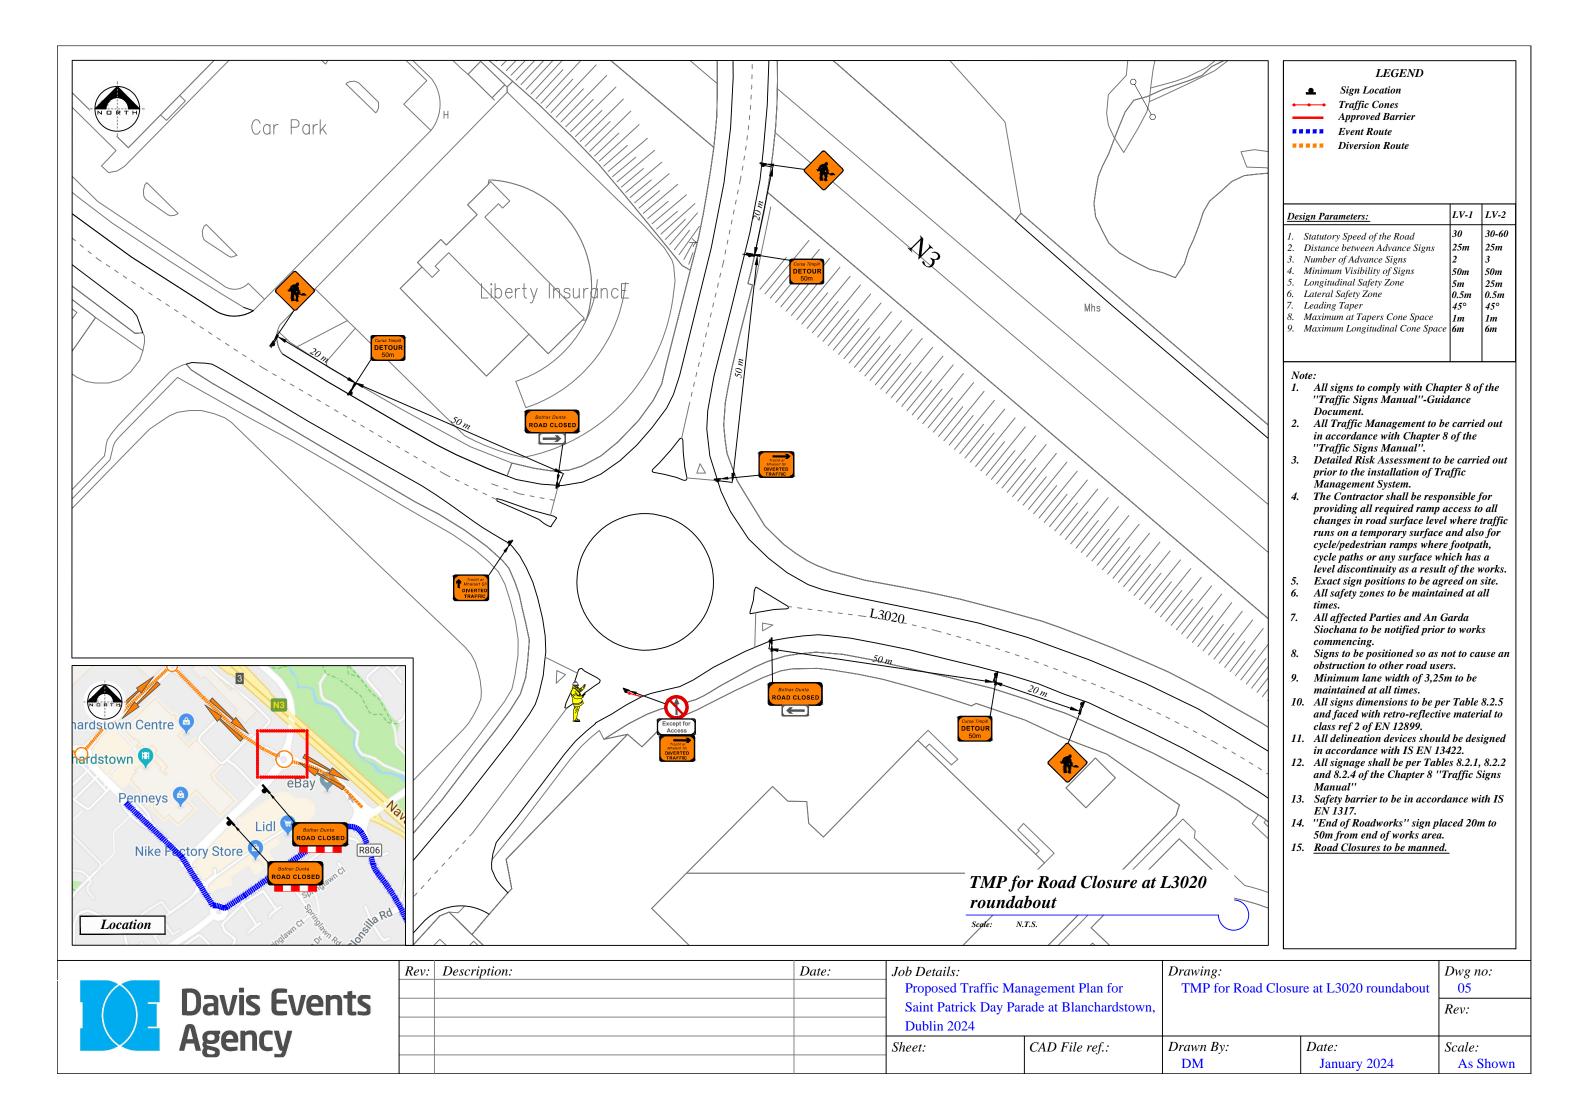

|              | Rev: | Description: | Date: | Job Details:         |                         | Drawing |
|--------------|------|--------------|-------|----------------------|-------------------------|---------|
| Devie Cuente |      |              |       | Proposed Traffic Ma  | nagement Plan for       | TMP     |
| Davis Events |      |              |       | Saint Patrick Day Pa | rade at Blanchardstown, |         |
|              |      |              |       | Dublin 2024          |                         |         |
| Agency       |      |              |       | Sheet:               | CAD File ref.:          | Drawn B |
| <b>– –</b>   |      |              |       |                      |                         | DM      |