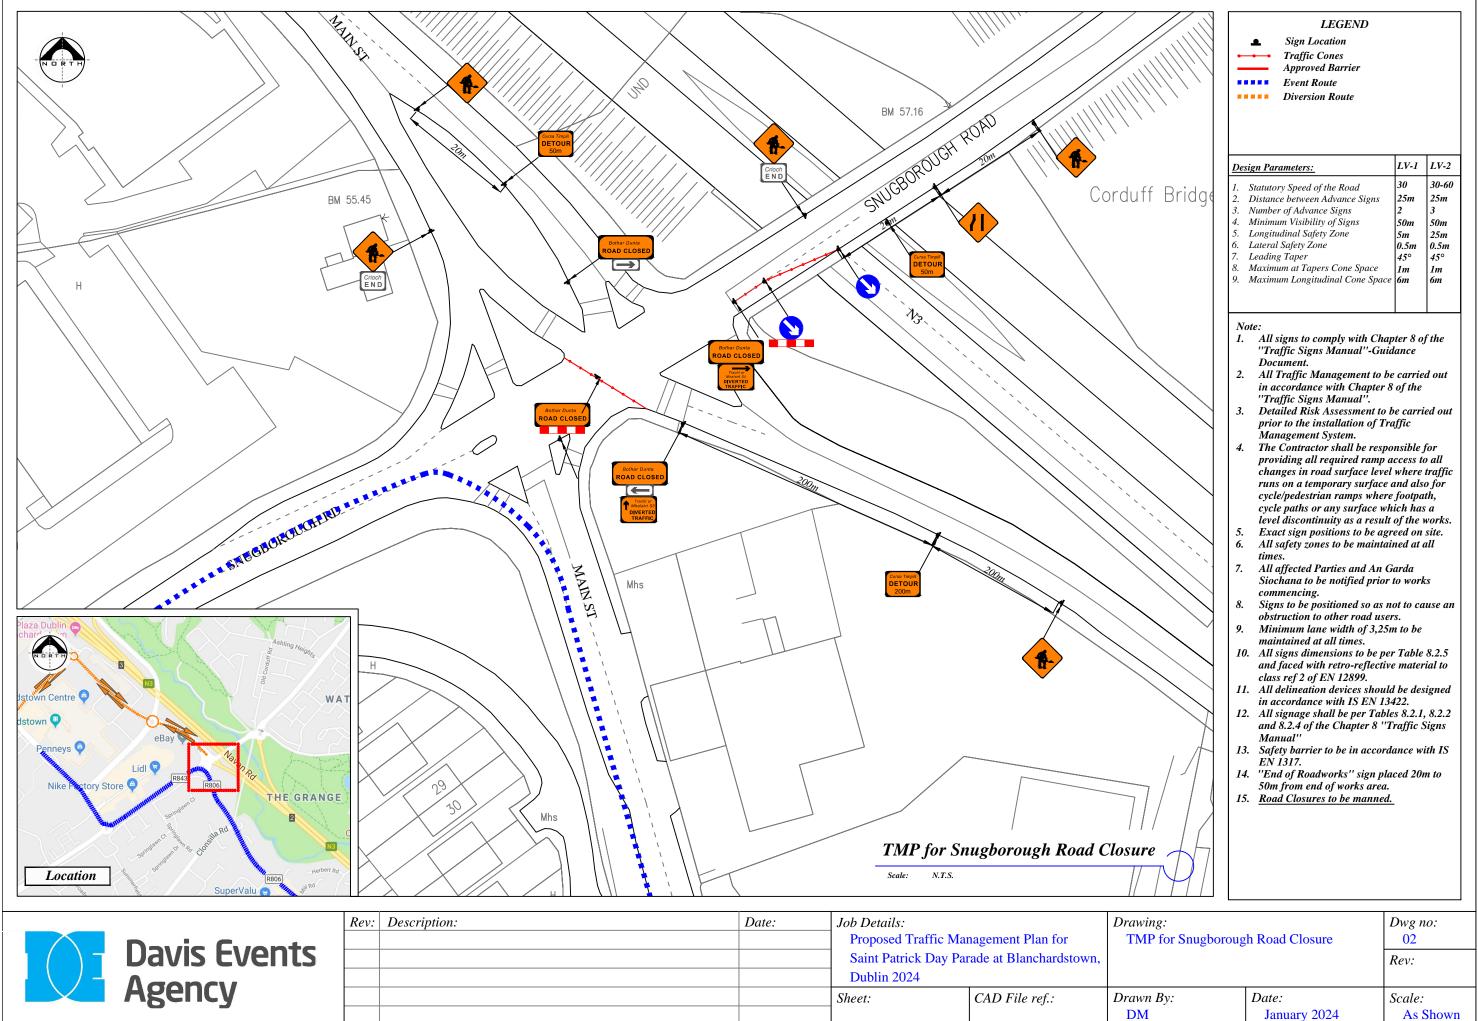

January 2024

As Shown

|               | Rev: | Description: | Date: | Job Details:         |                          | Drawing |
|---------------|------|--------------|-------|----------------------|--------------------------|---------|
| Devie Creente |      |              |       | Proposed Traffic Ma  | nagement Plan for        | TMP f   |
| Davis Events  |      |              |       | Saint Patrick Day Pa | arade at Blanchardstown, |         |
| Agoneu        |      |              |       | Dublin 2024          |                          |         |
| Agency        |      |              |       | Sheet:               | CAD File ref.:           | Drawn B |
| <b>— —</b>    |      |              |       |                      |                          | DM      |