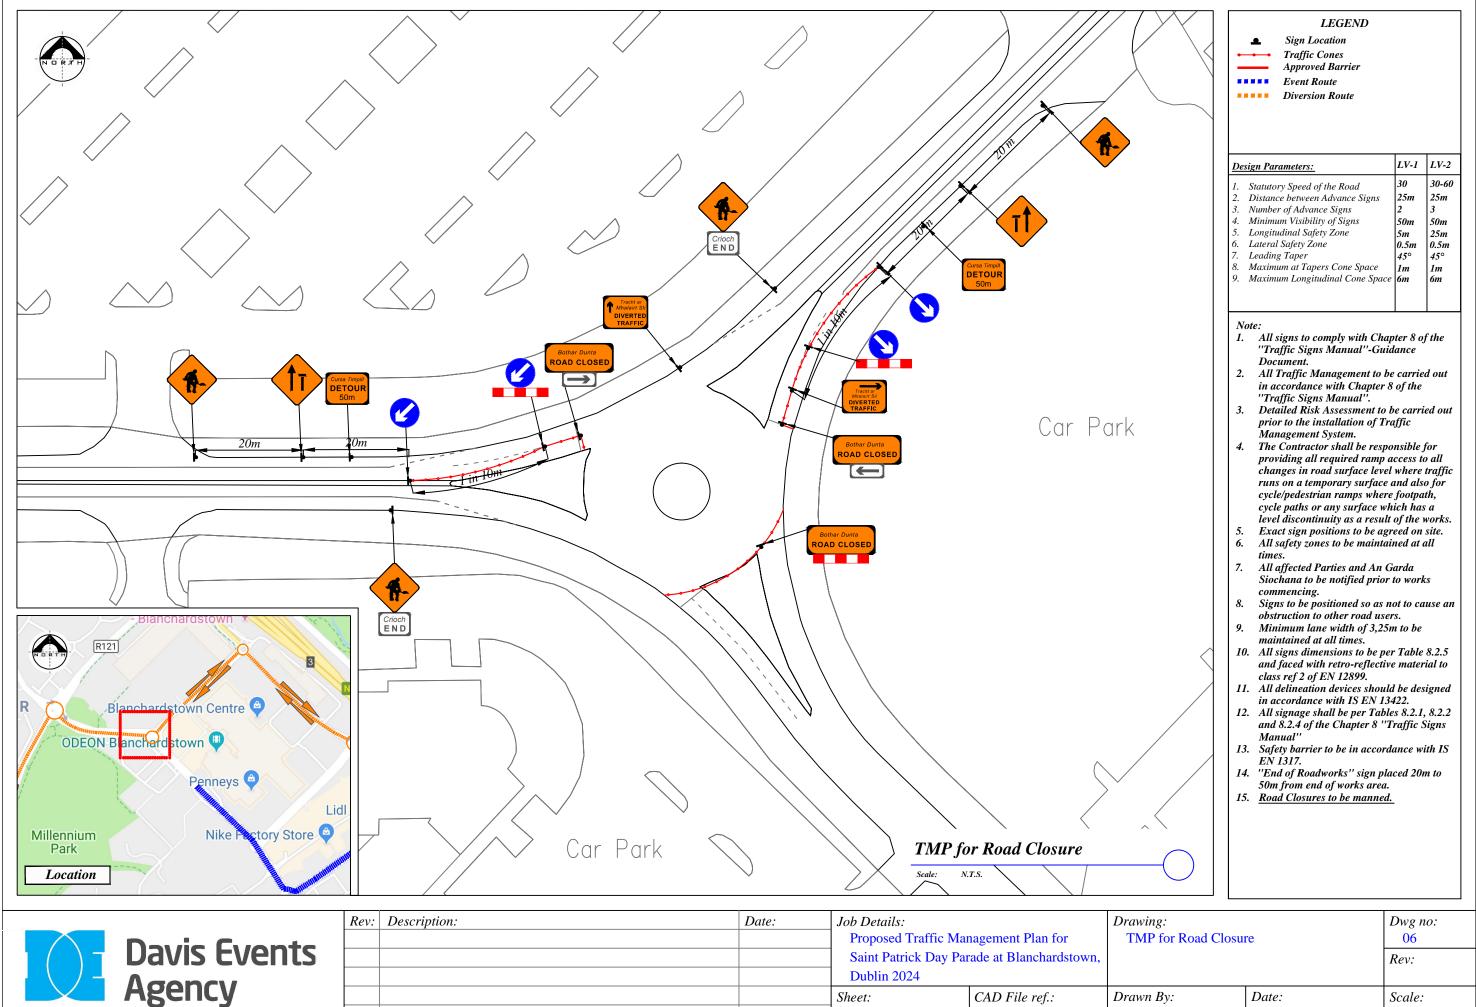

| Drawn By: | Date:        | Scale:   |
|-----------|--------------|----------|
| DM        | January 2024 | As Shown |

|              | Rev: | Description: | Date: | Job Details:         |                         | Drawing |
|--------------|------|--------------|-------|----------------------|-------------------------|---------|
| Davia Cuanta |      |              |       | Proposed Traffic Ma  | nagement Plan for       | TMP f   |
| Davis Events |      |              |       | Saint Patrick Day Pa | rade at Blanchardstown, |         |
| Λσοροιι      |      |              |       | Dublin 2024          |                         |         |
| Agency       |      |              |       | Sheet:               | CAD File ref.:          | Drawn B |
|              |      |              |       |                      |                         | DM      |