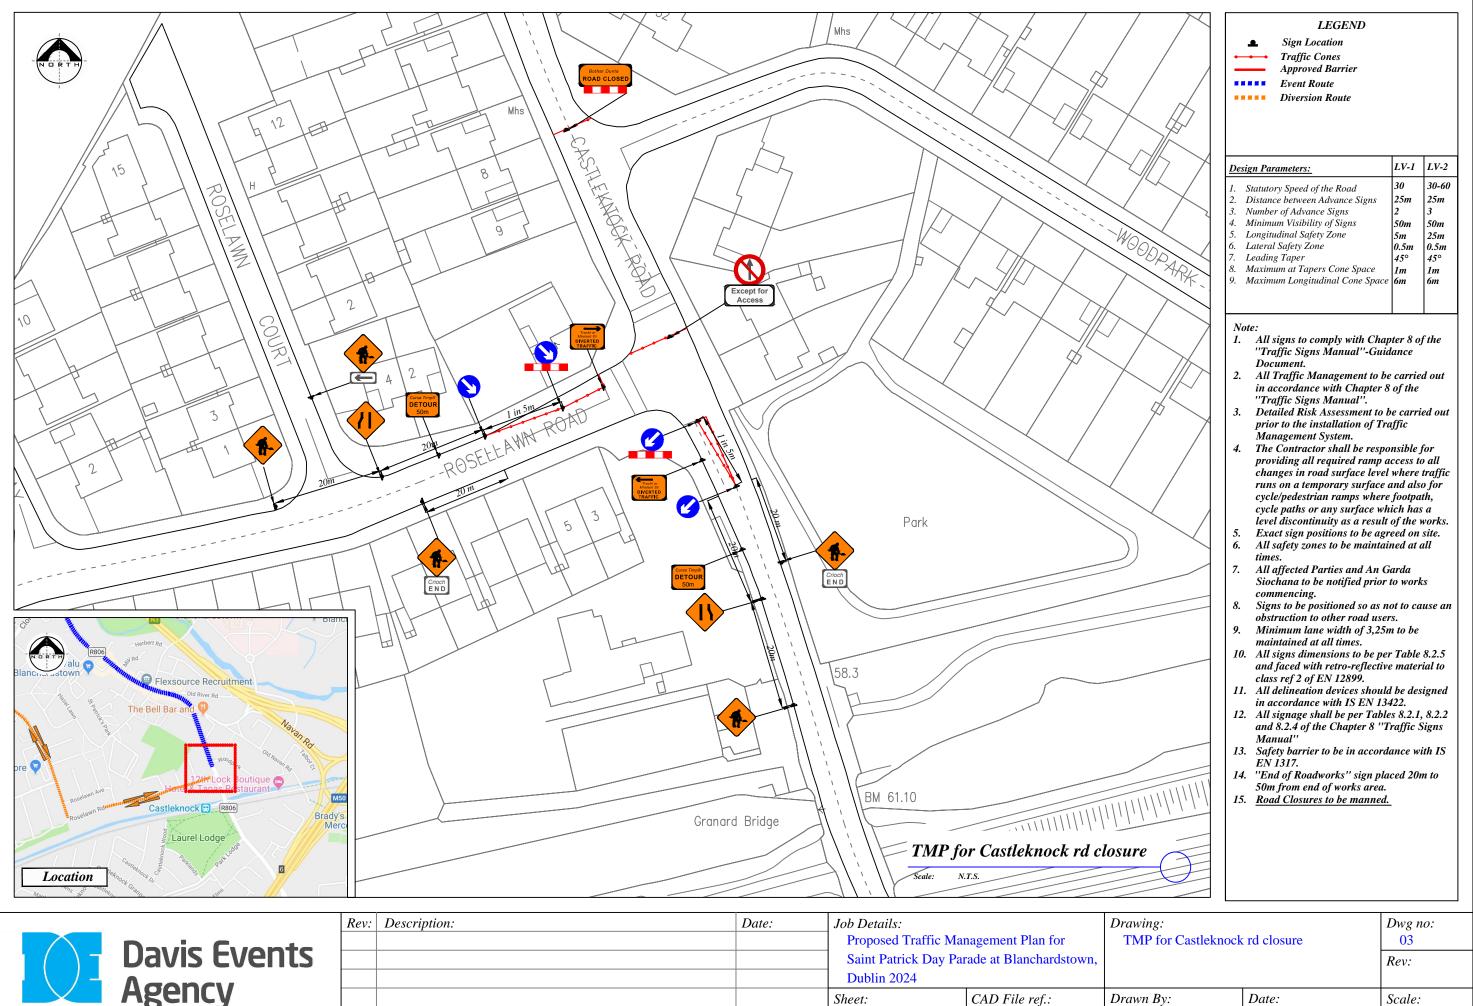

|              | Rev: | Description: | Date: | Job Details:         |                         | Drawing |
|--------------|------|--------------|-------|----------------------|-------------------------|---------|
| Devie Cuente |      |              |       | Proposed Traffic Ma  | nagement Plan for       | TMP     |
| Davis Events |      |              |       | Saint Patrick Day Pa | rade at Blanchardstown, |         |
|              |      |              |       | Dublin 2024          |                         |         |
| Agency       |      |              |       | Sheet:               | CAD File ref.:          | Drawn B |
| <b>– –</b>   |      |              |       |                      |                         | DM      |