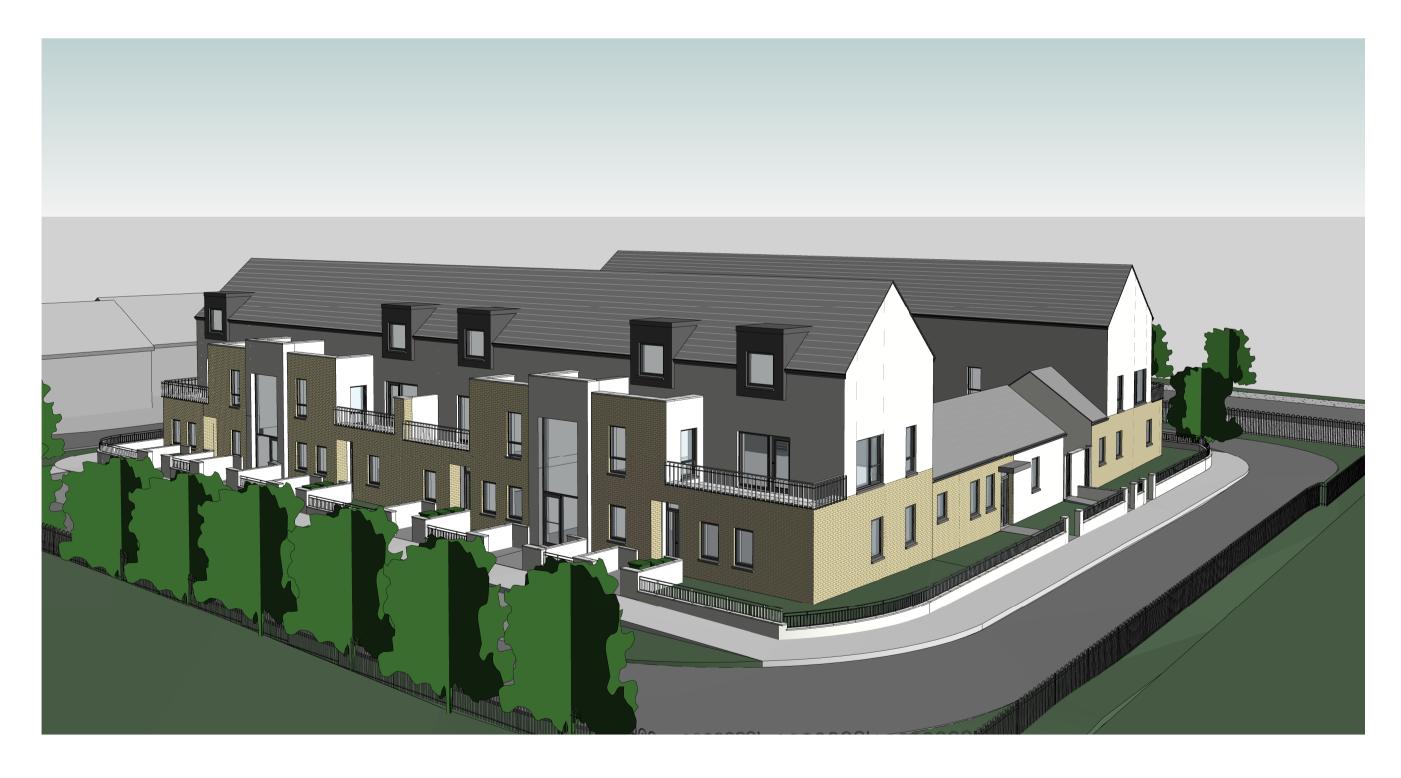

## **3D View 1**

## **2** 3D View 3

**3D View 2** 

3 3D View 4

| Comhairle Contae<br>Fhine Gall<br>Fingal County<br>Council             |  |
|------------------------------------------------------------------------|--|
|                                                                        |  |
| Architects Department:<br>County Hall, Main Street, Swords,Co Dublin.  |  |
| County Architect:<br>Fionnuala May Dip.Arch, B.Arch. Sc., MUBC, MRIAI. |  |

P: 01 890 5050 E: architect@fingal.ie

| Project Team                                               |                | Title  |                   |                      |      |                        |       |
|------------------------------------------------------------|----------------|--------|-------------------|----------------------|------|------------------------|-------|
|                                                            | CB/CE/COM      | 3      | D Views           |                      |      |                        |       |
| Project  18 no Dwellings at Rathmore Road, Lusk, Co Dublin | Original Scale |        | Drawn COM         | Checked<br><b>CE</b> | Proj | Architect<br><b>CE</b> |       |
|                                                            |                |        | Date 27.11.23     | Date 27.11.23        | Date | 27.11.23               |       |
|                                                            |                | Status | Drawing           | Number               |      |                        | Issue |
|                                                            |                | IC     | IC 22-003-PD- 207 |                      |      |                        |       |