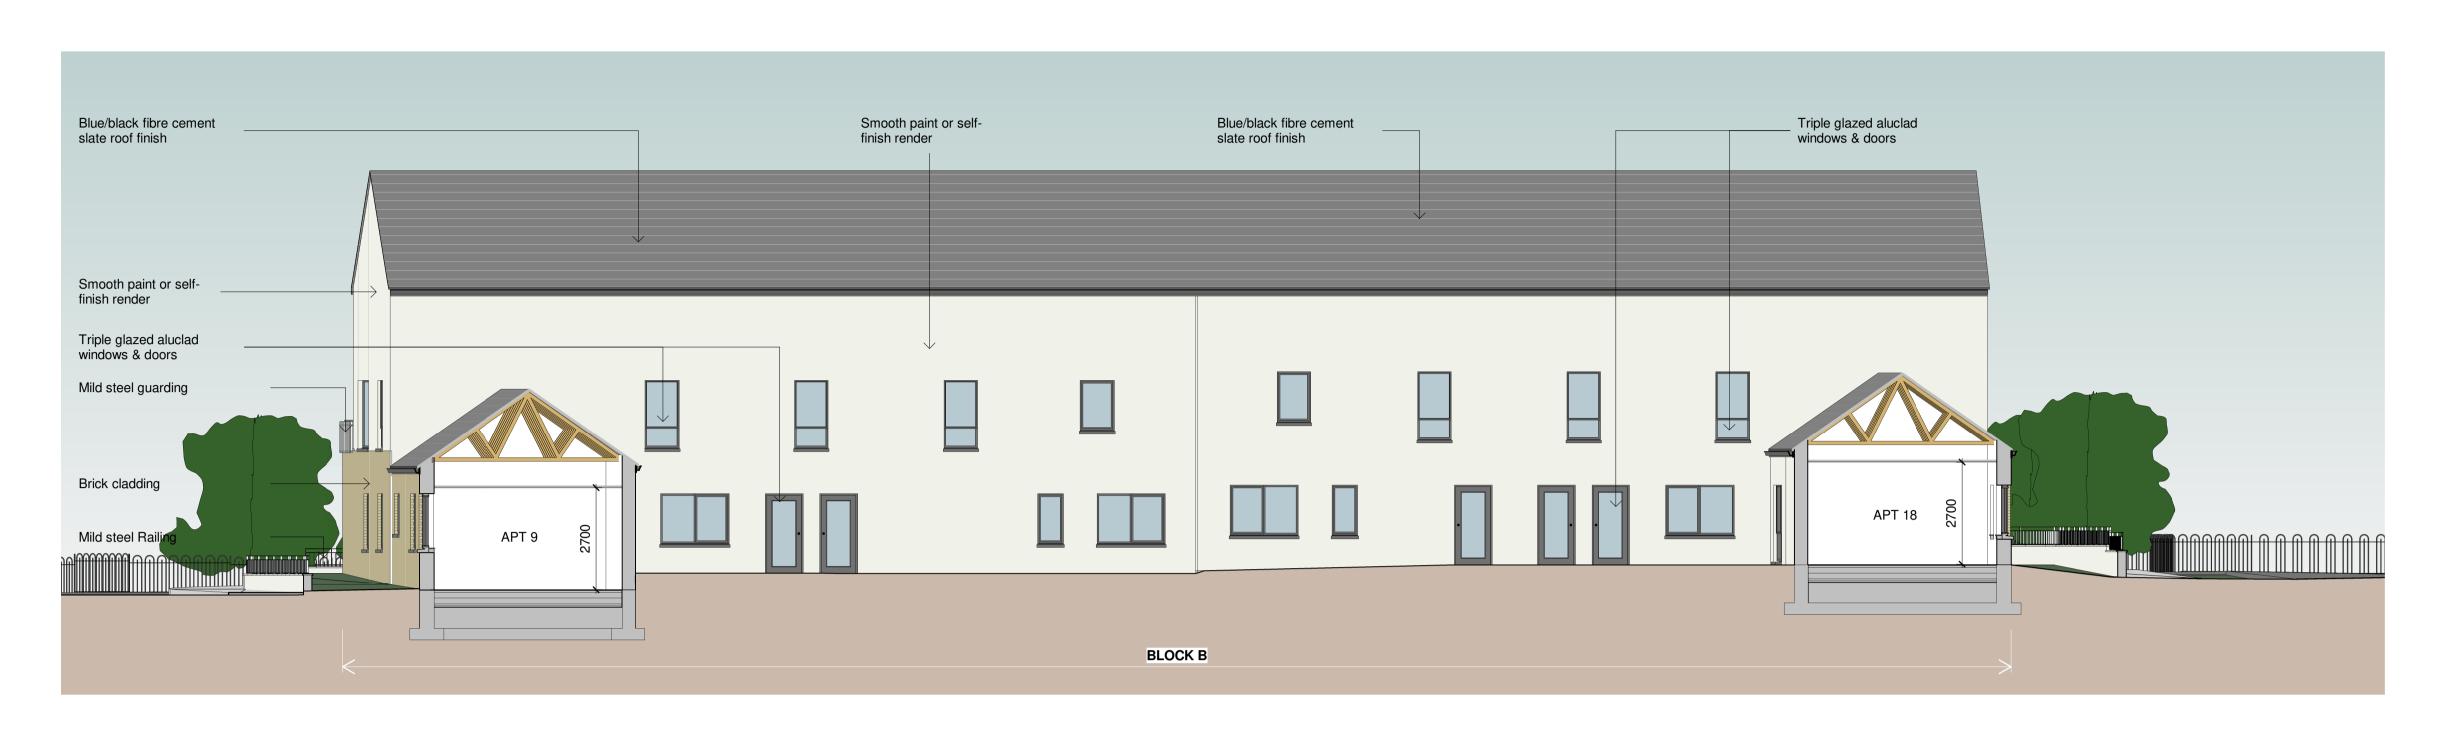

## Site Section AA

## Site Section BB 1:100

1. USE FIGURED DIMENSIONS ONLY - DO NOT SCALE. 2. ALL DRAWINGS TO BE READ IN CONJUNCTION WITH CIVIL, STRUCTURAL, MECHANICAL & ELECTRICAL, FIRE CONSULTANT ENGINEERS DRAWINGS & SPECIFICATIONS. ASWELL AS DAC DOCUMENTATION. 3. ANY DISCREPANCIES TO BE BROUGHT TO ARCHITECTS ATTENTION. 4. INFORMATION EXTRACTED FROM BIM MODELS I.E. PRINTED FORMAT TO TAKE PRECEDENCE OVER BIM MODEL.

| Comhairle Contae Fhine Gall Fingal County Council                   |  |
|---------------------------------------------------------------------|--|
| Architects Department: County Hall, Main Street, Swords,Co Dublin.  |  |
| County Architect: Fionnuala May Dip.Arch, B.Arch. Sc., MUBC, MRIAI. |  |

P: 01 890 5050 E: architect@fingal.ie

| Project Team |                                                      | Title   | Title   |               |                      |      |                        |
|--------------|------------------------------------------------------|---------|---------|---------------|----------------------|------|------------------------|
|              | SITE SECTIONS                                        |         |         |               |                      |      |                        |
| roject       | 18 no Dwellings at Rathmore Road,<br>Lusk, Co Dublin |         | COM CE  |               | Checked<br><b>CE</b> | Proj | Architect<br><b>CE</b> |
|              |                                                      | 1 : 100 |         | Date 27.11.23 | Date 27.11.23        | Date | 27.11.23               |
|              |                                                      | Status  | Drawing | Number        |                      | •    | Issue                  |
|              |                                                      | IC      | 22-     | 003-PD- 206   |                      |      |                        |