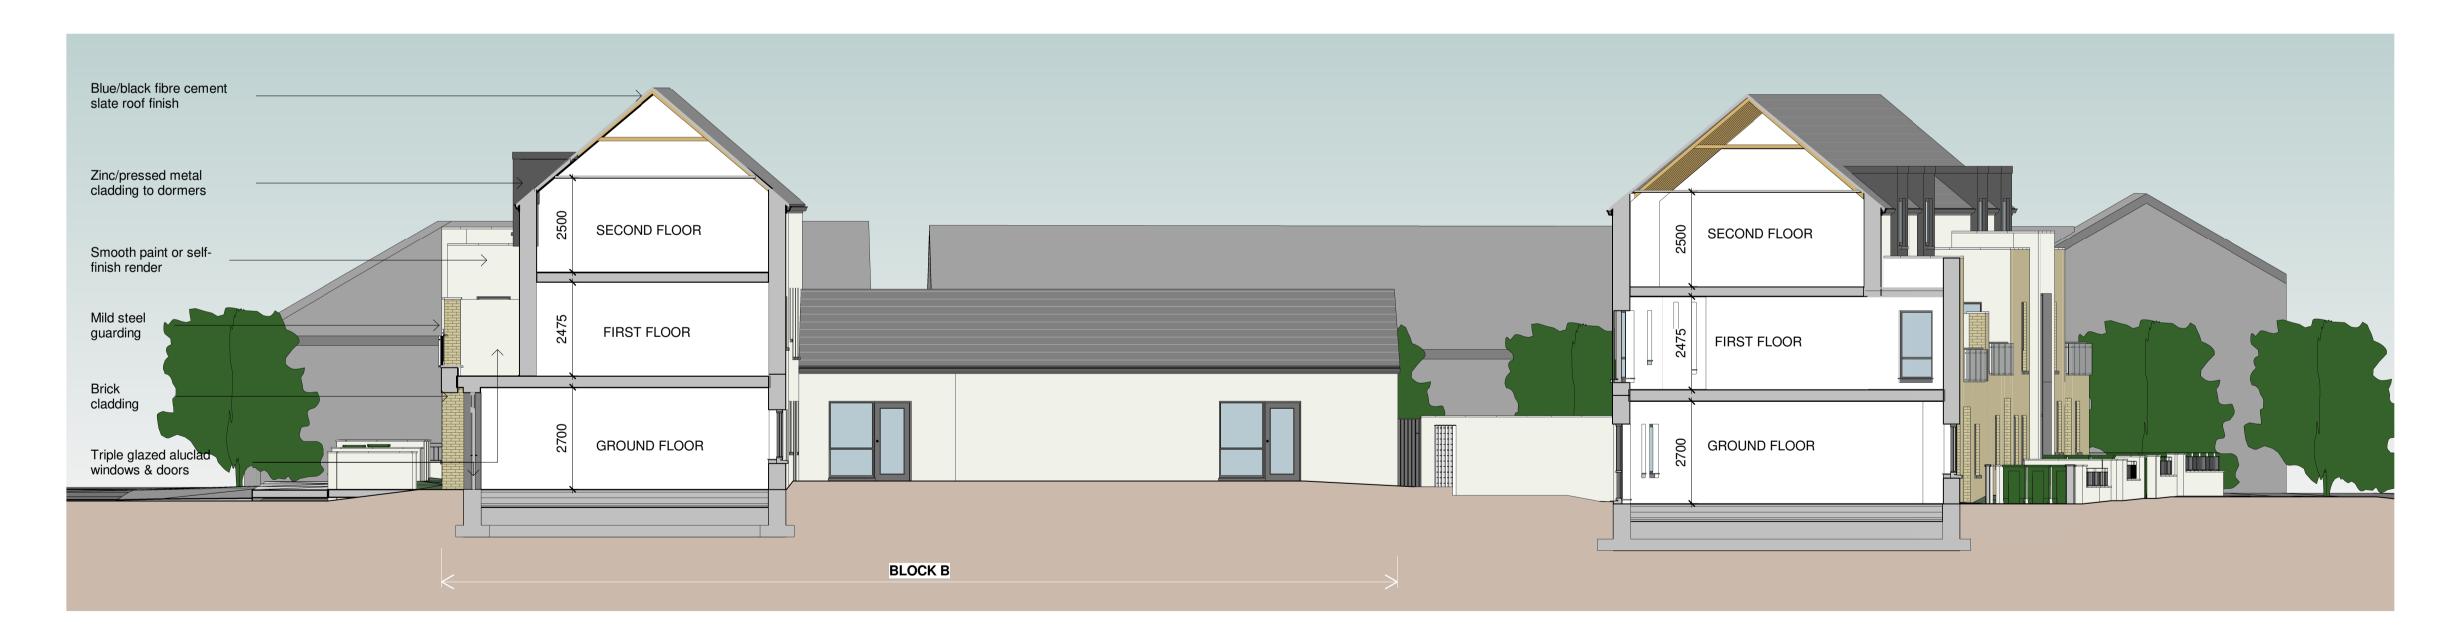

## Site Section AA

## Site Section BB 1:100

1. USE FIGURED DIMENSIONS ONLY - DO NOT SCALE. 2. ALL DRAWINGS TO BE READ IN CONJUNCTION WITH CIVIL, STRUCTURAL, MECHANICAL & ELECTRICAL, FIRE CONSULTANT ENGINEERS DRAWINGS & SPECIFICATIONS. ASWELL AS DAC DOCUMENTATION. 3. ANY DISCREPANCIES TO BE BROUGHT TO ARCHITECTS ATTENTION. 4. INFORMATION EXTRACTED FROM BIM MODELS I.E. PRINTED FORMAT TO TAKE PRECEDENCE OVER BIM MODEL.

| Comhairle Contae Fhine Gall Fingal County Council                   |  |
|---------------------------------------------------------------------|--|
| Architects Department: County Hall, Main Street, Swords,Co Dublin.  |  |
| County Architect: Fionnuala May Dip.Arch, B.Arch. Sc., MUBC, MRIAI. |  |

P: 01 890 5050 E: architect@fingal.ie

| Project Team |                                                      | Title   | Title   |               |                      |      |                        |
|--------------|------------------------------------------------------|---------|---------|---------------|----------------------|------|------------------------|
|              | SITE SECTIONS                                        |         |         |               |                      |      |                        |
| roject       | 18 no Dwellings at Rathmore Road,<br>Lusk, Co Dublin |         | COM CE  |               | Checked<br><b>CE</b> | Proj | Architect<br><b>CE</b> |
|              |                                                      | 1 : 100 |         | Date 27.11.23 | Date 27.11.23        | Date | 27.11.23               |
|              |                                                      | Status  | Drawing | Number        |                      | •    | Issue                  |
|              |                                                      | IC      | 22-     | 003-PD- 206   |                      |      |                        |