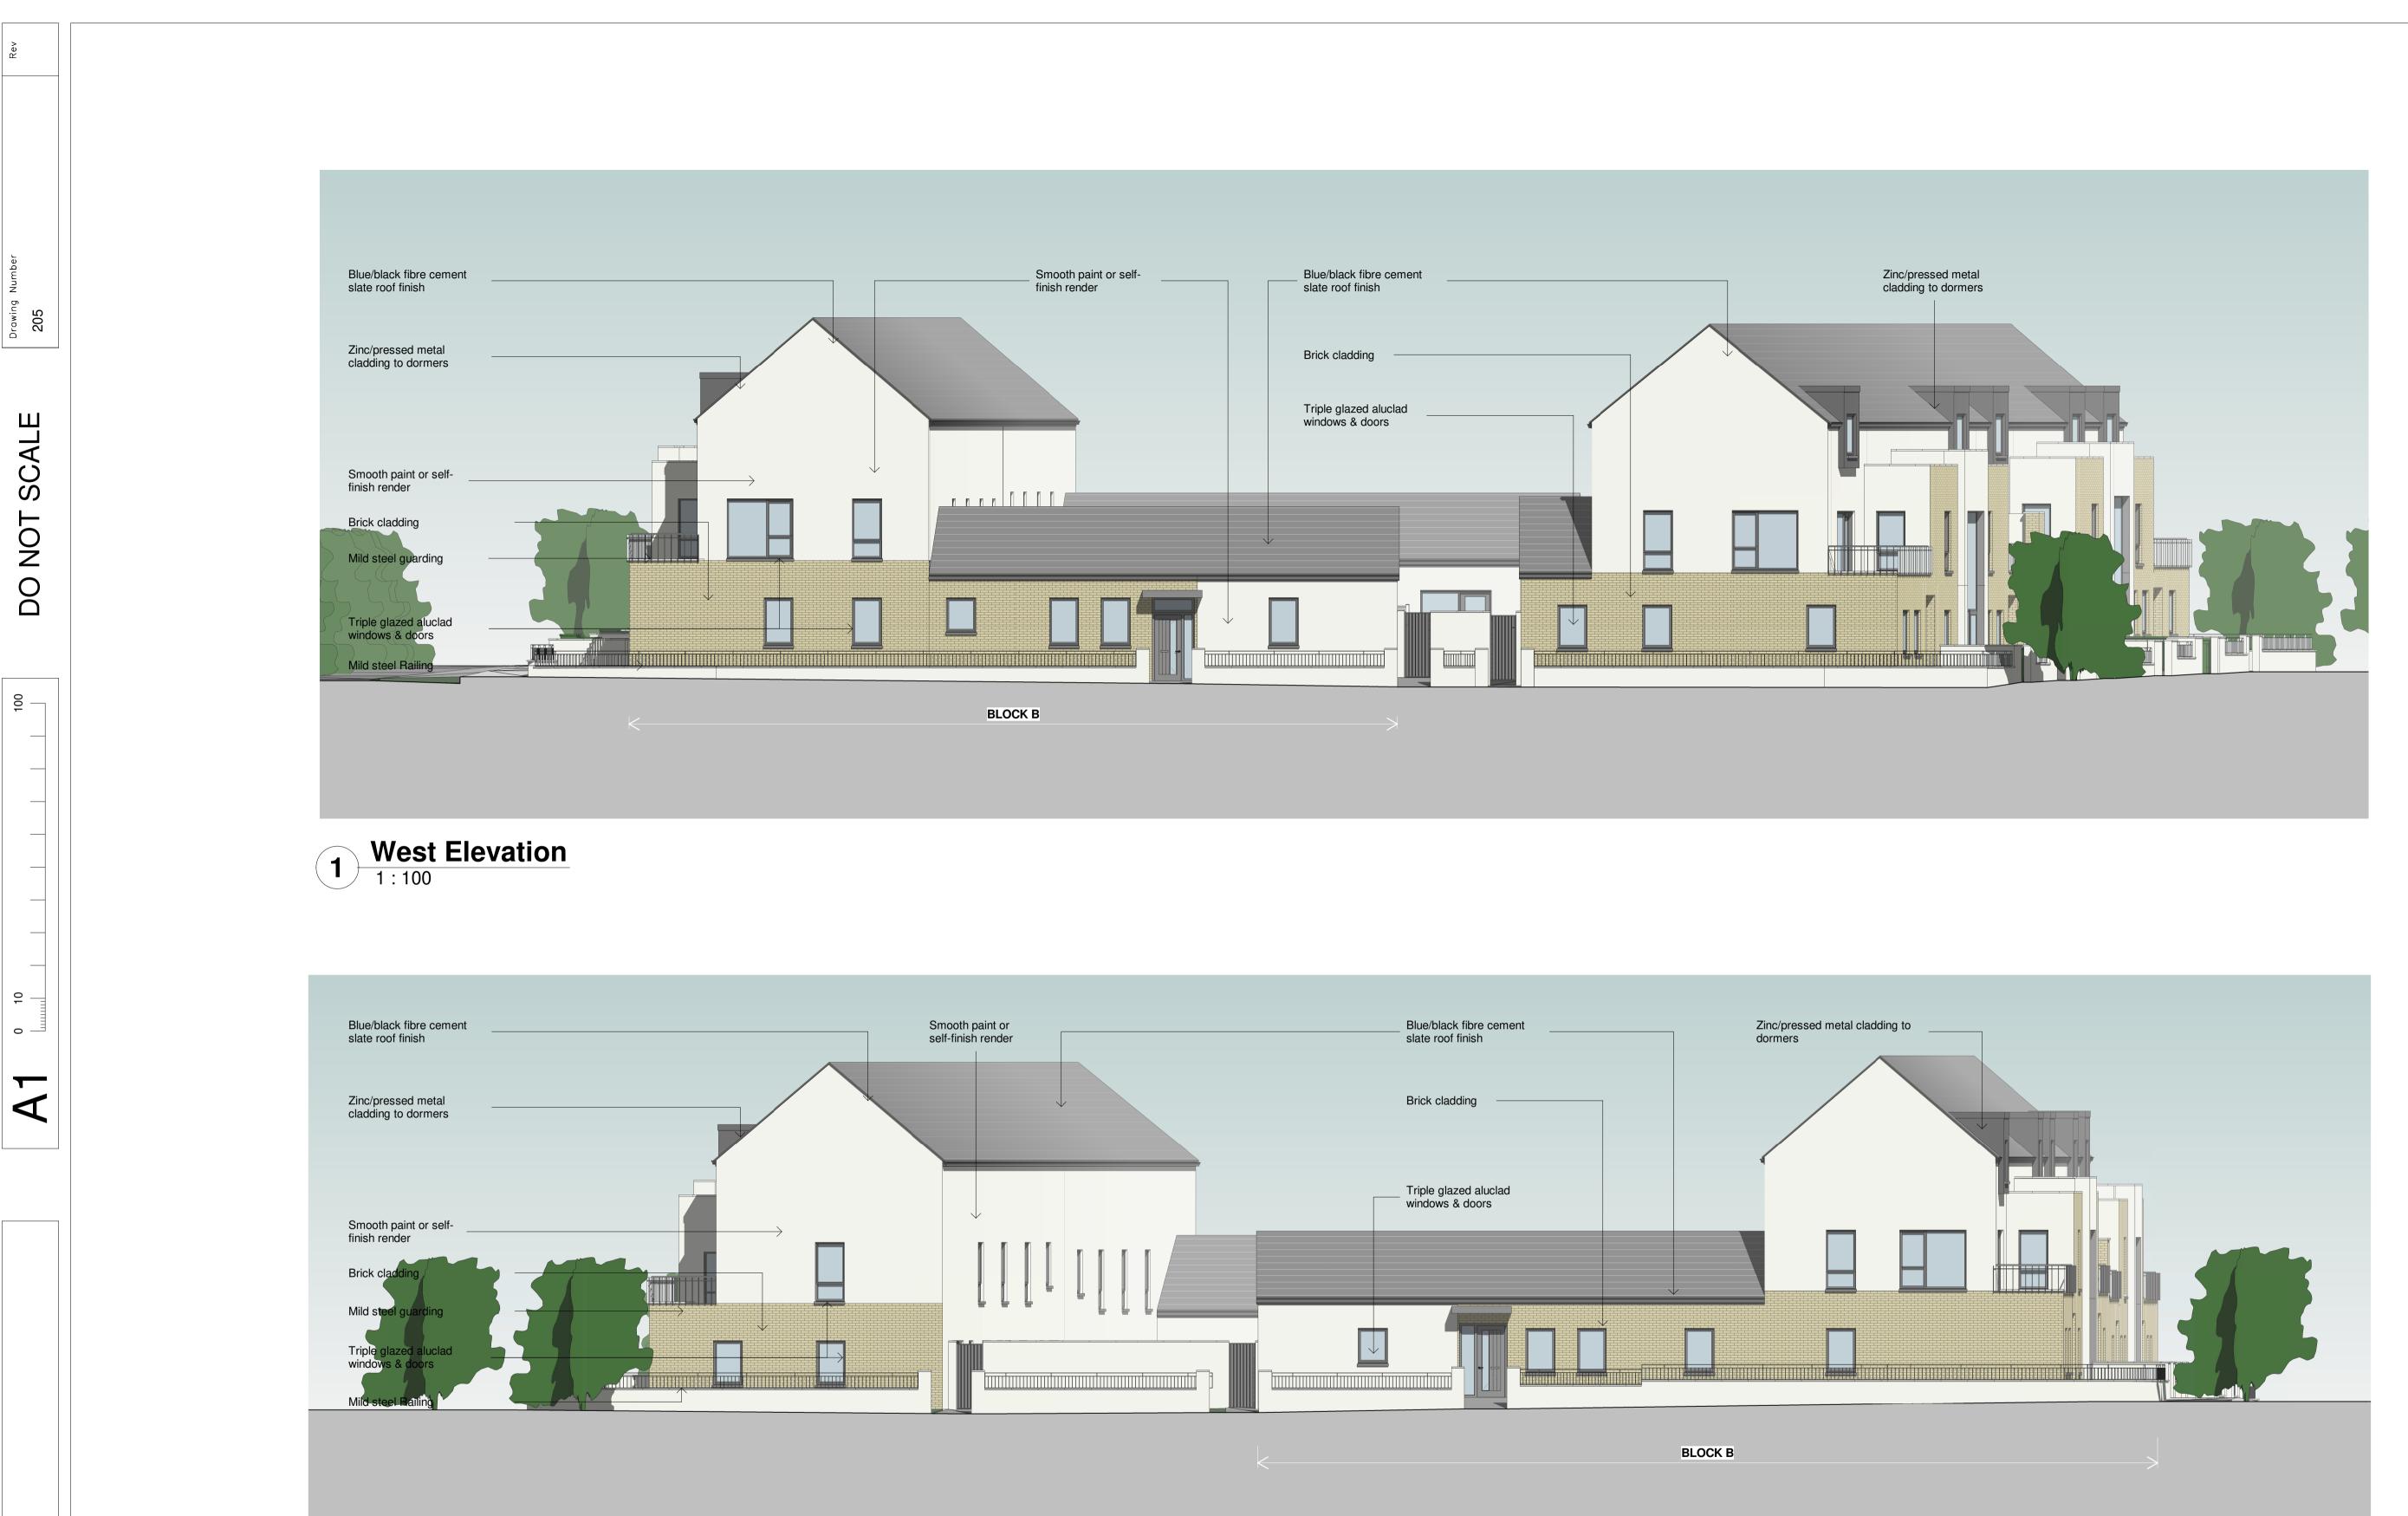

| Comhairle Contae                                                       | Project Tear | Project Team                                                               |        | Title                  |                               |                                                           |  |
|------------------------------------------------------------------------|--------------|----------------------------------------------------------------------------|--------|------------------------|-------------------------------|-----------------------------------------------------------|--|
| Fhine Gall   Fingal County   Council                                   | CB/CE/COM    |                                                                            |        | EAST & WEST ELEVATIONS |                               |                                                           |  |
| Architects Department:<br>County Hall, Main Street, Swords,Co Dublin.  | Project      | <sup>Project</sup><br>18 no Dwellings at Rathmore Road,<br>Lusk, Co Dublin |        |                        | Drawn<br>COM<br>Date 27.11.23 | Checked Proj Archit<br>CE CE<br>Date 27.11.23 Date 27.11. |  |
| County Architect:<br>Fionnuala May Dip.Arch, B.Arch. Sc., MUBC, MRIAI. |              |                                                                            | Status | Drawing                |                               | Issue                                                     |  |
| P: 01 890 5050 E: architect@fingal.ie                                  |              |                                                                            | IC     | 22-                    | 003-PD- 205                   |                                                           |  |