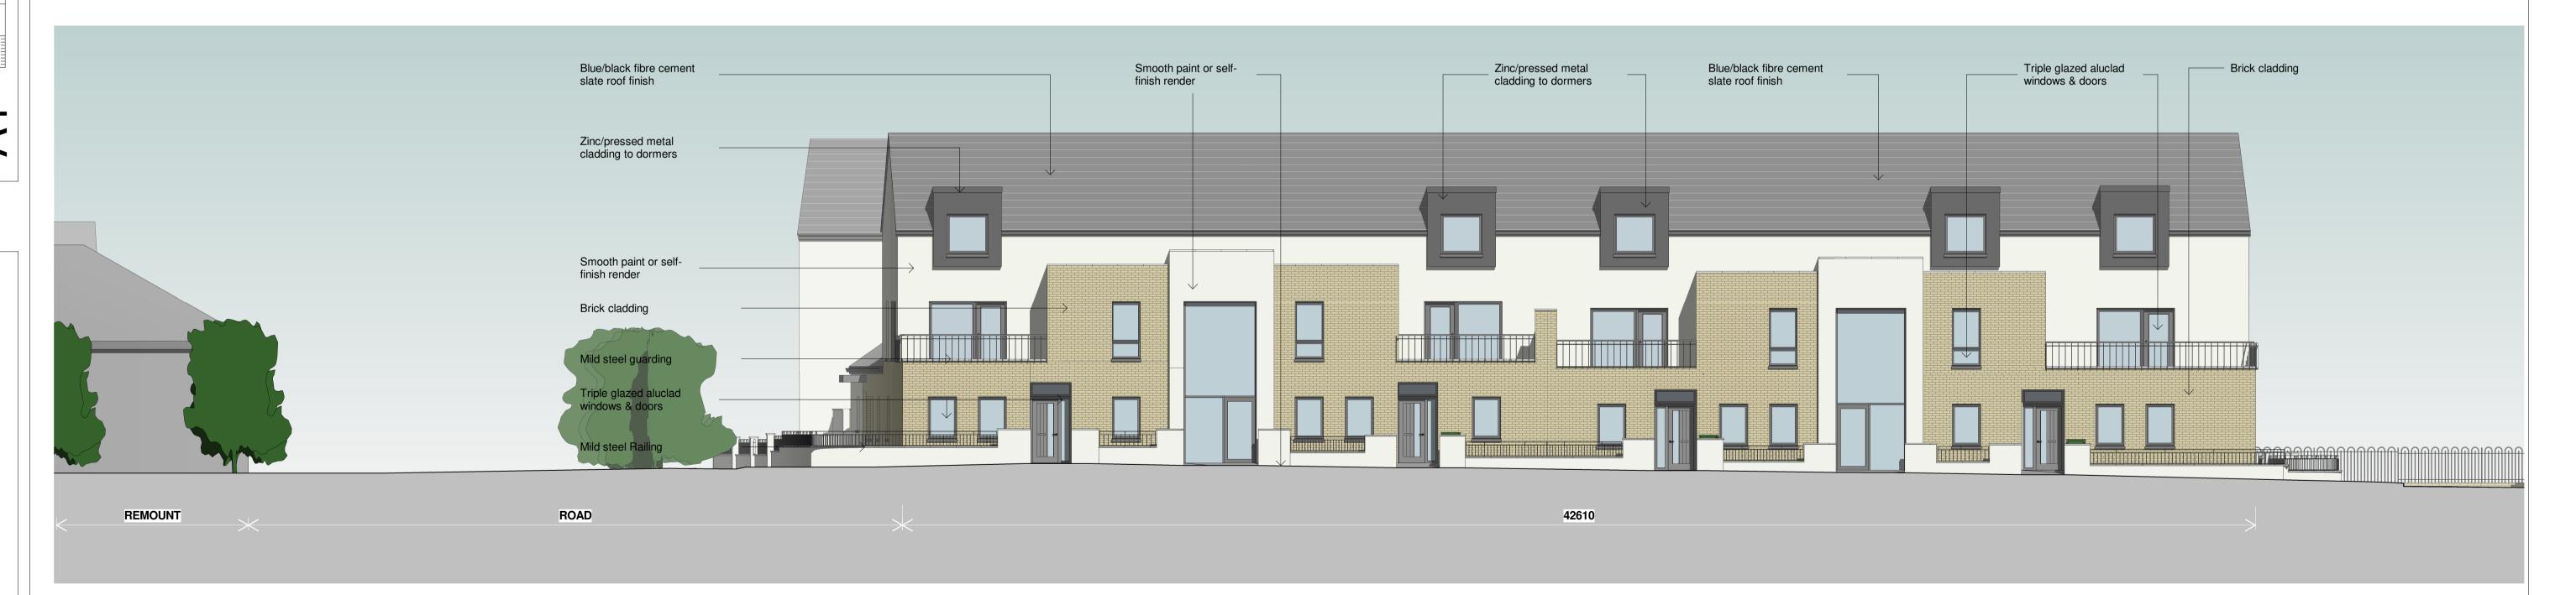

Drawing 1

Rec-chastry Triph grant allocate wide in door of the state of the stat

South Elevation

## North Elevation

Gereral Notes

MODEL.

1. USE FIGURED DIMENSIONS ONLY - DO NOT SCALE.
2. ALL DRAWINGS TO BE READ IN CONJUNCTION WITH CIVIL, STRUCTURAL, MECHANICAL & ELECTRICAL, FIRE CONSULTANT ENGINEERS DRAWINGS & SPECIFICATIONS. ASWELL AS DAC DOCUMENTATION.
3. ANY DISCREPANCIES TO BE BROUGHT TO ARCHITECTS ATTENTION.
4. INFORMATION EXTRACTED FROM BIM MODELS I.E. PRINTED FORMAT TO TAKE PRECEDENCE OVER BIM