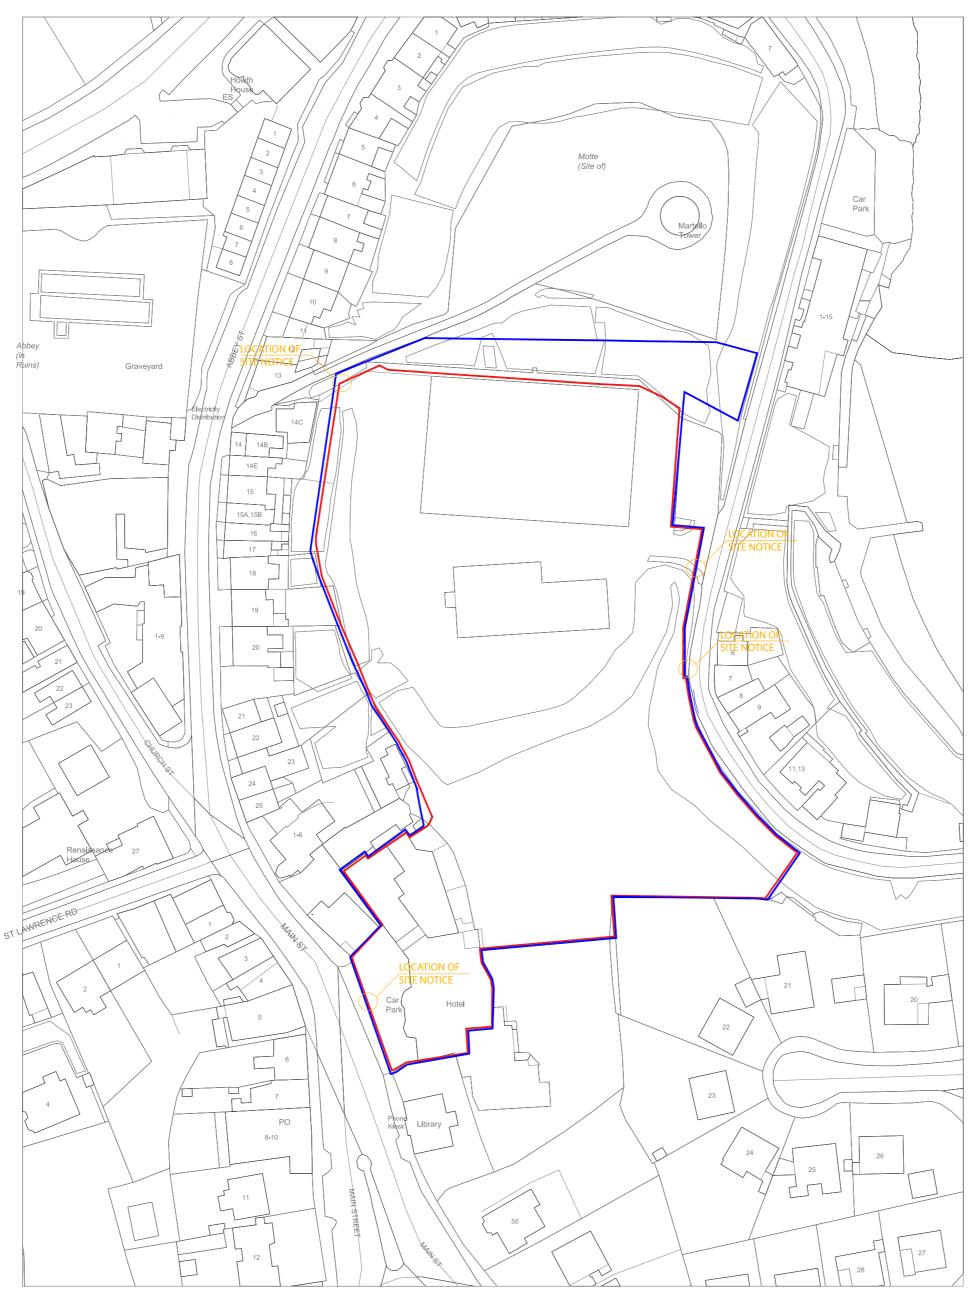

## SITE LOCATION MAP 1:1000

## Drafting Note:

The redline and blue line boundary extents are drafted correctly and based upon the detailed topographic site survey undertaken for the lands. The Ordnance Survey Map depiction of the site extent is not fully accurate. The Ordnance Survey Map cannot been altered, therefore the red line and blue line boundaries appear mis-matched to the Ordnance Survey map, but are correct and consistent with the detailed topographic survey and all other depictions of the red line and blue line in drawings submitted as part of this planning application.