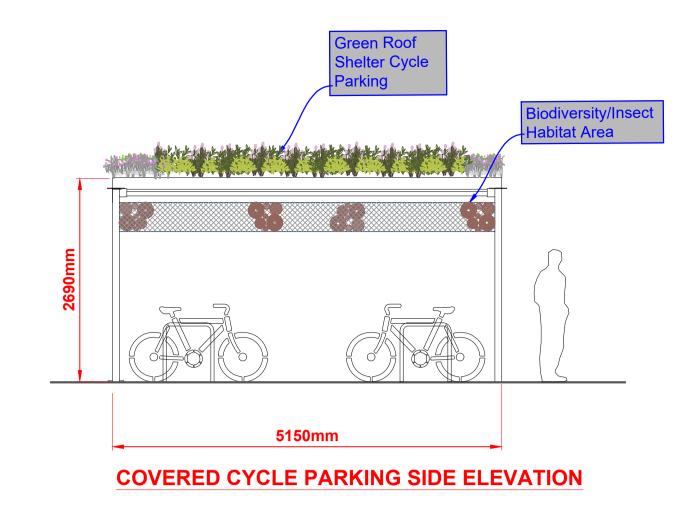

Proposed Bremore Castle Car Park (Detail Sheet)





COVERED CYCLE PARKING PLAN VIEW

Fingal County Council, Planning & Strategic Infrastructure Department, Parks & Green Infrastructure Division, County Hall, Swords.

Matthew McAleese **Director of Services** 

Kevin J. Halpenny Senior Parks Superintendent

Index No.: 5987\_05 Date: Nov, 2023 Scale NTS@A1

> **Comhairle Contae** Fhine Gall **Fingal County** Council





**SUDS RAIN GARDEN SECTIONAL VIEW - TYPICAL** 





PARKING (INDICATIVE)



**SUDS TREE PIT SECTIONAL VIEW - TYPICAL** 

## RENDERED IMAGE OF COVERED CYCLE

## **CROSS SECTION THROUGH GRASSCRETE CAR PARK - TYPICAL**