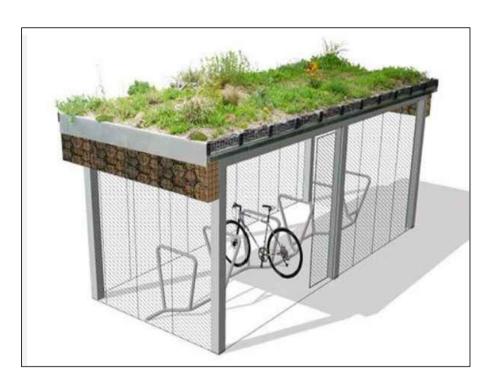

Proposed Bremore Castle Car Park (Detail Sheet)





COVERED CYCLE PARKING PLAN VIEW

Fingal County Council, Planning & Strategic Infrastructure Department, Parks & Green Infrastructure Division, County Hall, Swords.

Matthew McAleese **Director of Services** 

Kevin J. Halpenny Senior Parks Superintendent

Index No.: 5987\_05 Date: Nov, 2023 Scale NTS@A1

> **Comhairle Contae** Fhine Gall **Fingal County** Council





**SUDS RAIN GARDEN SECTIONAL VIEW - TYPICAL** 





PARKING (INDICATIVE)



**SUDS TREE PIT SECTIONAL VIEW - TYPICAL** 

## RENDERED IMAGE OF COVERED CYCLE

## **CROSS SECTION THROUGH GRASSCRETE CAR PARK - TYPICAL**