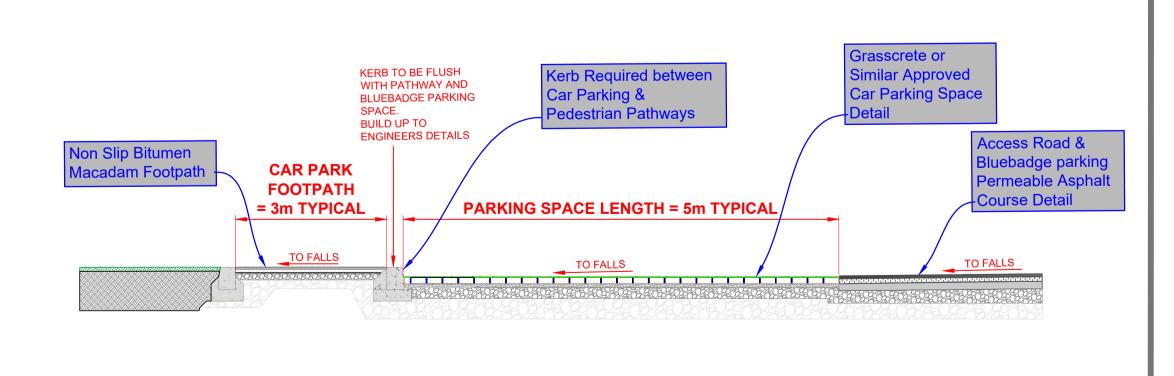

Proposed Bremore Castle Car Park (Detail Sheet)





COVERED CYCLE PARKING PLAN VIEW

Fingal County Council, Planning & Strategic Infrastructure Department, Parks & Green Infrastructure Division, County Hall, Swords.

Matthew McAleese **Director of Services** 

Kevin J. Halpenny Senior Parks Superintendent

Index No.: 5987\_05 Date: Nov, 2023 Scale NTS@A1

> **Comhairle Contae** Fhine Gall **Fingal County** Council





**SUDS RAIN GARDEN SECTIONAL VIEW - TYPICAL** 





PARKING (INDICATIVE)



**SUDS TREE PIT SECTIONAL VIEW - TYPICAL** 

## RENDERED IMAGE OF COVERED CYCLE

## **CROSS SECTION THROUGH GRASSCRETE CAR PARK - TYPICAL**