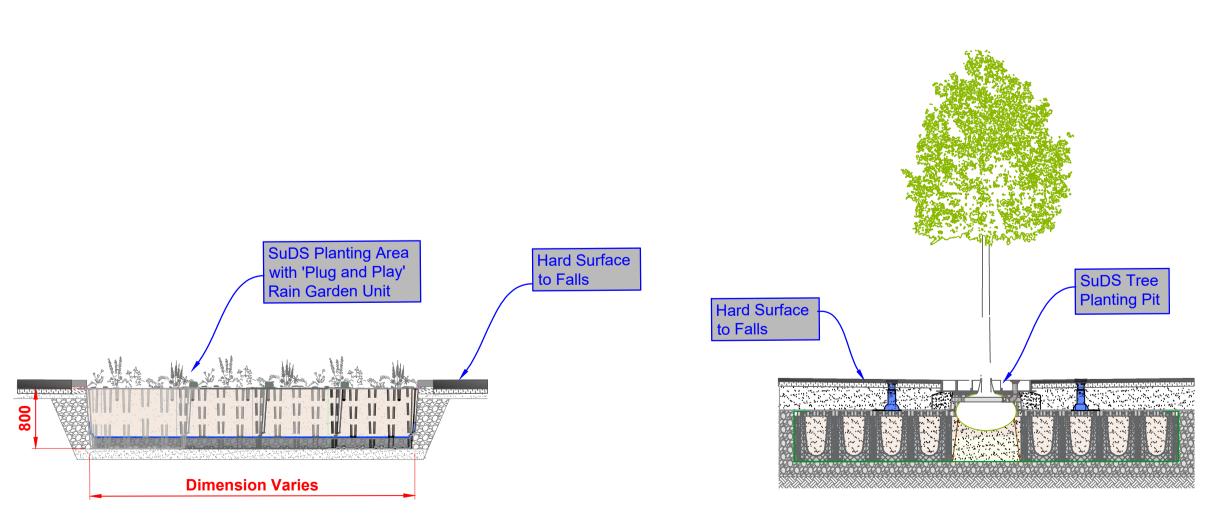

Matthew McAleese **Director of Services** 

Kevin J. Halpenny Senior Parks Superintendent

Index No.: 5987\_05 Date: Nov, 2023 Scale NTS@A1

> **Comhairle Contae** Fhine Gall **Fingal County** Council

**SUDS RAIN GARDEN SECTIONAL VIEW - TYPICAL** 

PARKING (INDICATIVE)

**SUDS TREE PIT SECTIONAL VIEW - TYPICAL** 