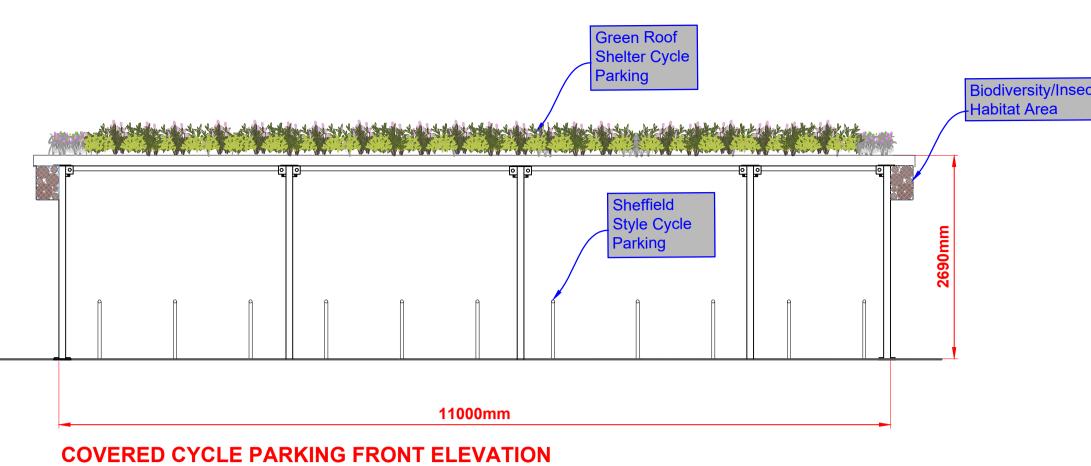

Proposed Bremore Castle Car Park (Detail Sheet)

COVERED CYCLE PARKING PLAN VIEW

Fingal County Council, Planning & Strategic Infrastructure Department, Parks & Green Infrastructure Division, County Hall, Swords.