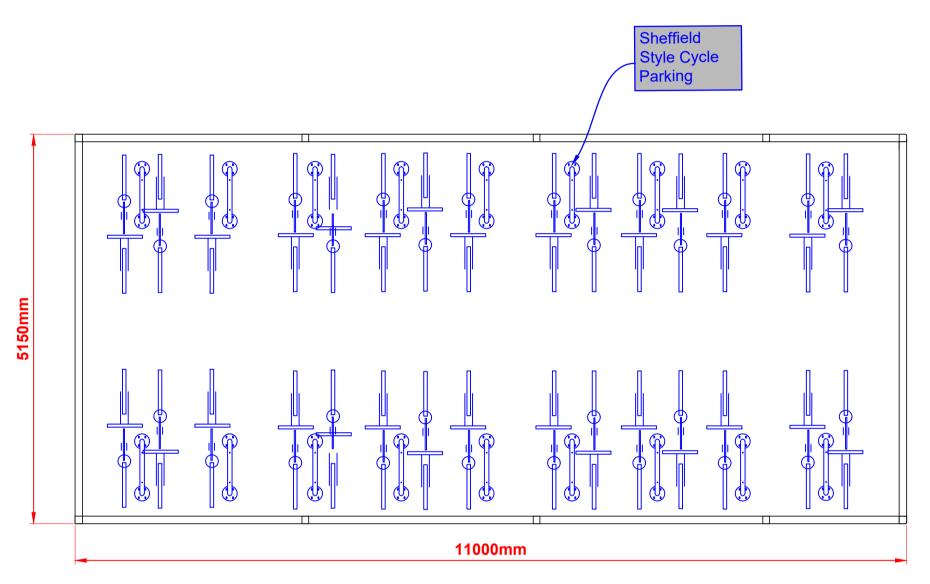

Proposed Bremore Castle Car Park (Detail Sheet)

COVERED CYCLE PARKING PLAN VIEW

Fingal County Council, Planning & Strategic Infrastructure Department, Parks & Green Infrastructure Division, County Hall, Swords.

PARKING (INDICATIVE)

**SUDS TREE PIT SECTIONAL VIEW - TYPICAL** 