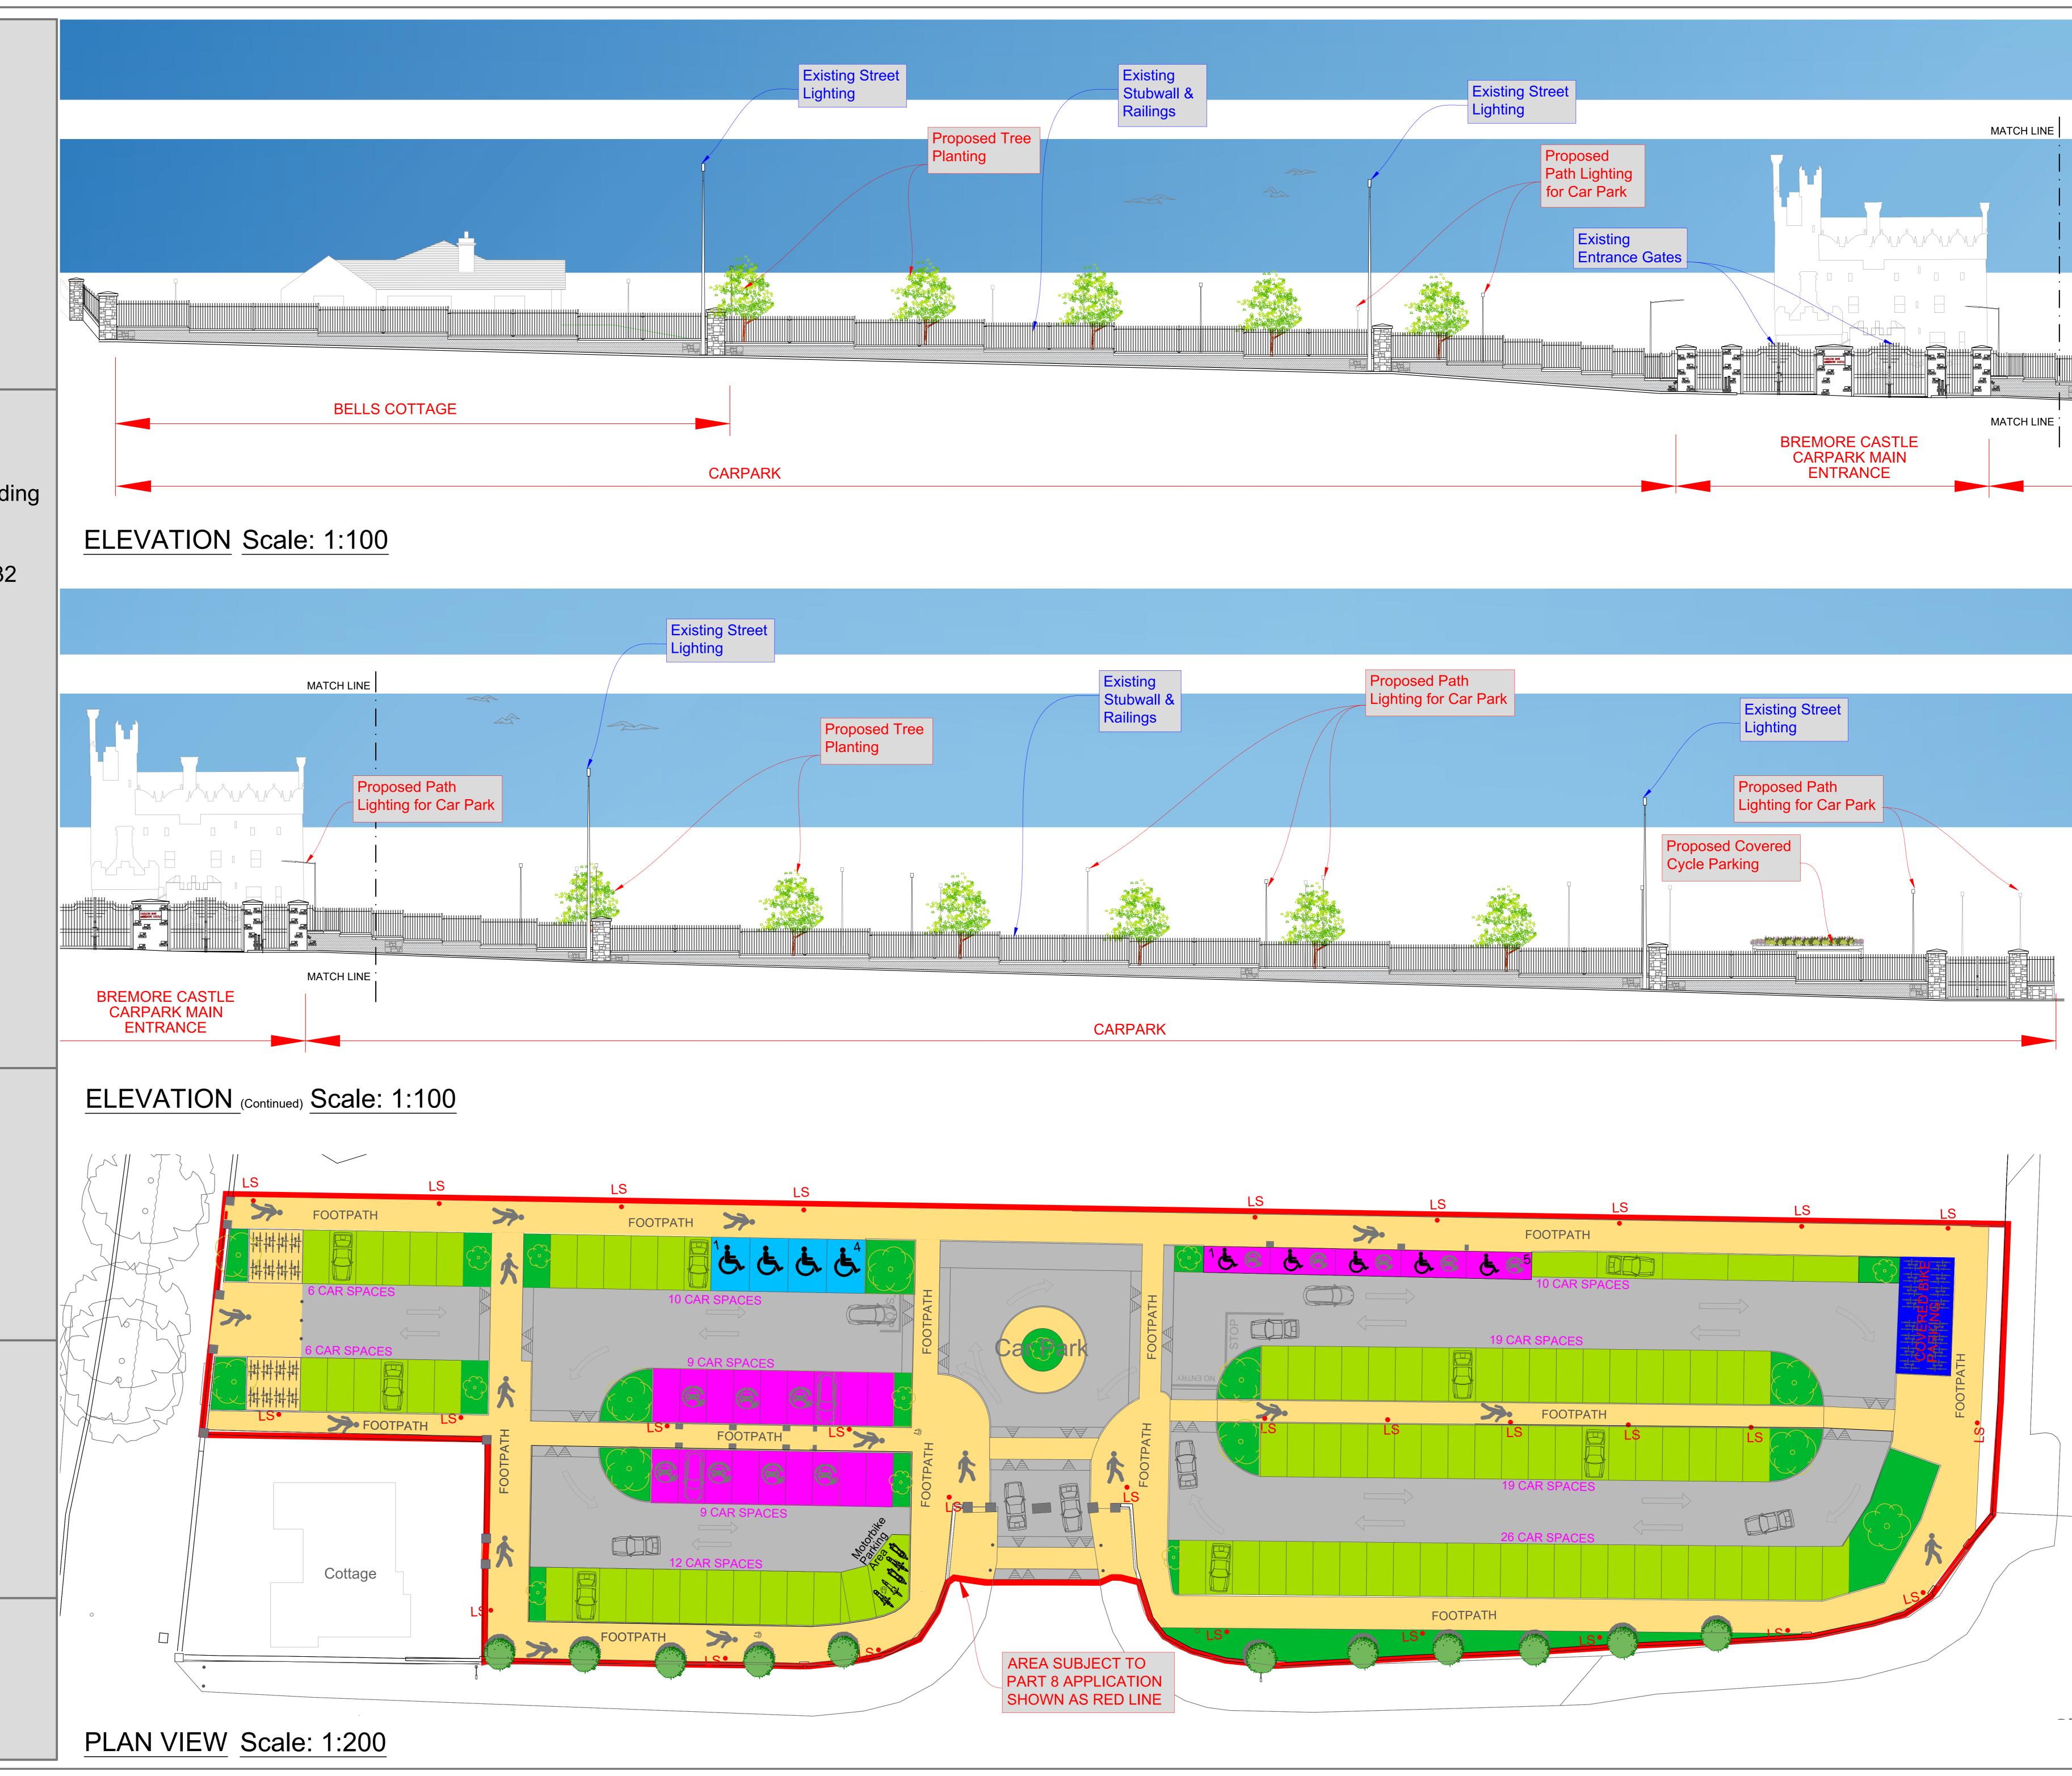

## Proposed Bremore Castle Car Park

## Summary of Proposed Works,

- New Car Park (125 Car Spaces including 23 EV ready & 9 Universal spaces)
- Cycle Parking Areas (32 Covered & 32
   Open Spaces 64 in Total)
- 5 Motorbike Spaces
- Associated Pedestrian Path Network
- Planters/Rain Gardens