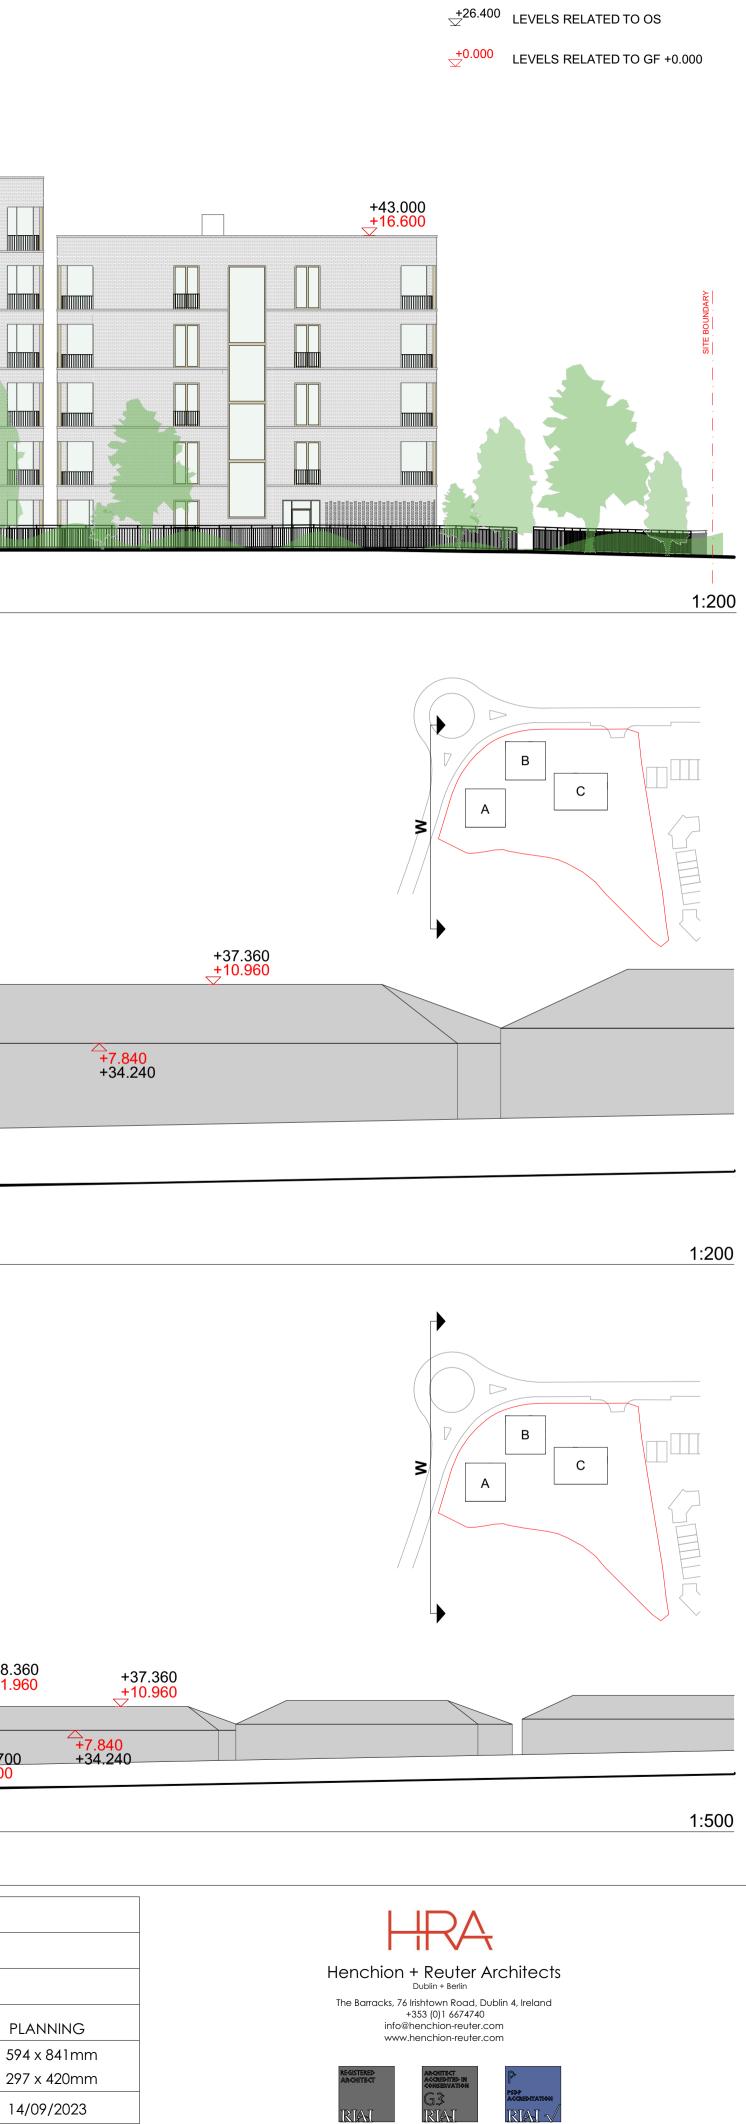

Street elevation from west

Site section showing the development in the context of the Barrysparks & Crowscastle masterplan development

|  | No. | Revision | Date | Ву | Chk'd | App'd | KKP MH                              |                    | ' |
|--|-----|----------|------|----|-------|-------|-------------------------------------|--------------------|---|
|  |     |          |      |    |       |       | DRAWN CHECKED                       | DATE               | 1 |
|  |     |          |      |    |       |       | 1:400 @ A3                          |                    | 2 |
|  |     |          |      |    |       |       | 1:200 @ A1                          | DRAWING DIMENSIONS | 5 |
|  |     |          |      |    |       |       | HHP-HRA-ZZ-ZZ-DR-A-304-Street_views | DRAWING DIMENSIONS |   |
|  |     |          |      |    |       |       |                                     | SIAGE              |   |
|  |     |          |      |    |       |       | DRAWING NO.                         | STAGE              |   |
|  |     |          |      |    |       |       | drawing title<br>Street views       |                    |   |
|  |     |          |      |    |       |       | HOLYWELL HOUSING PROJECTS           |                    |   |
|  |     |          |      |    |       |       | PROJECT                             |                    |   |
|  |     |          |      |    |       |       | FINGAL COUNTY COUNCIL               |                    |   |
|  |     |          |      |    |       |       | CLIENT                              |                    |   |
|  |     |          |      |    |       |       |                                     |                    |   |