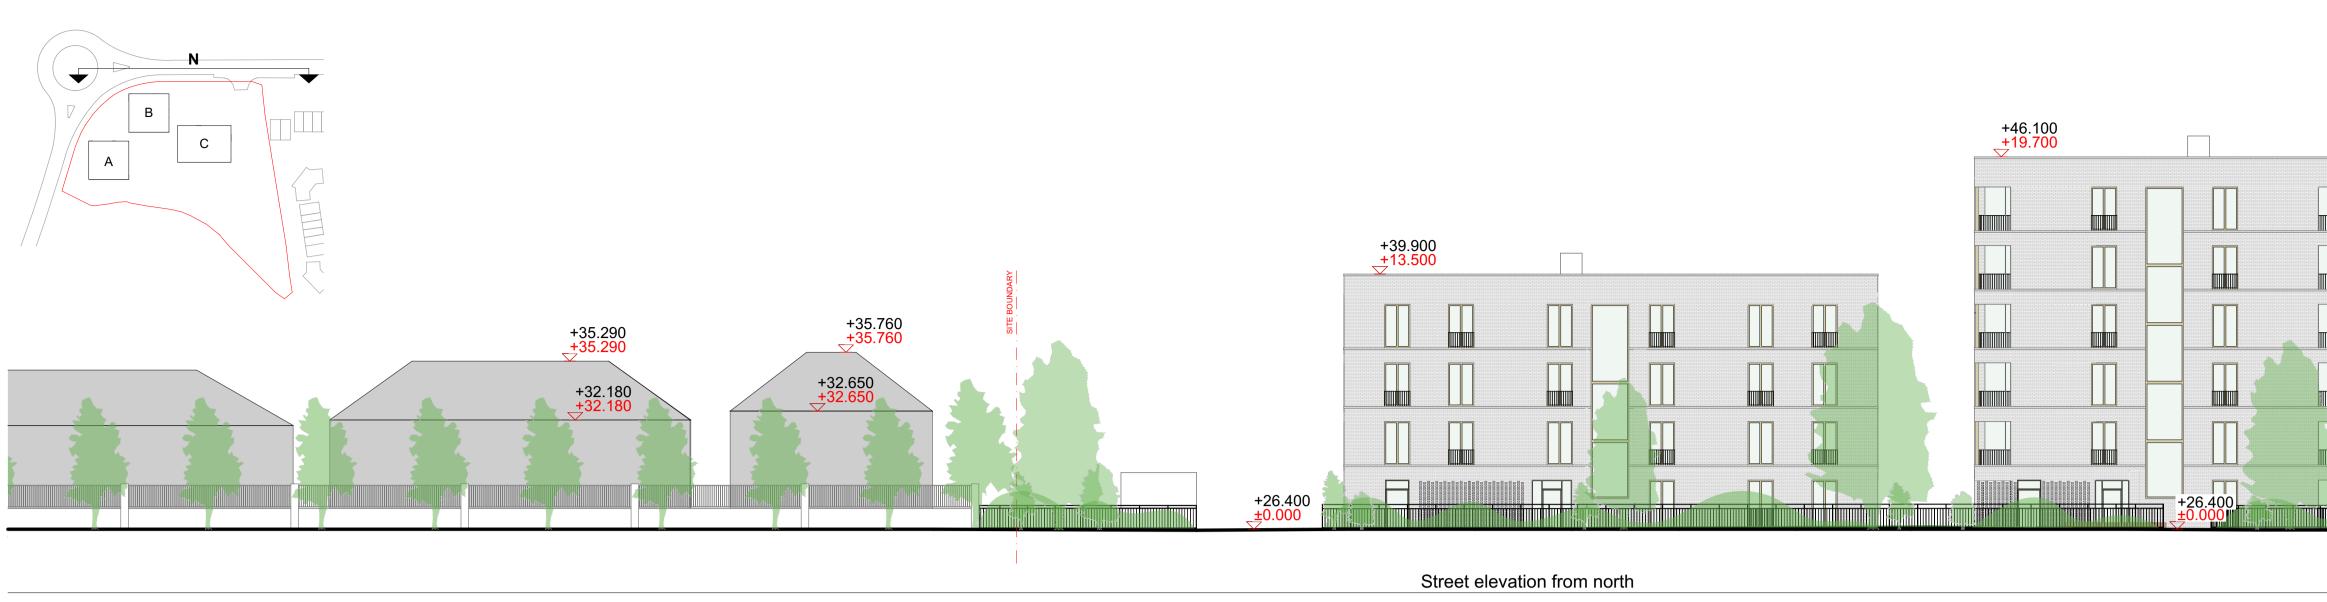

Street elevation from west

Site section showing the development in the context of the Barrysparks & Crowscastle masterplan development

|  | No. | Revision | Date | Ву | Chk'd | App'd | KKP MH                              |                    | ' |
|--|-----|----------|------|----|-------|-------|-------------------------------------|--------------------|---|
|  |     |          |      |    |       |       | DRAWN CHECKED                       | DATE               | 1 |
|  |     |          |      |    |       |       | 1:400 @ A3                          |                    | 2 |
|  |     |          |      |    |       |       | 1:200 @ A1                          | DRAWING DIMENSIONS | 5 |
|  |     |          |      |    |       |       | HHP-HRA-ZZ-ZZ-DR-A-304-Street_views | DRAWING DIMENSIONS |   |
|  |     |          |      |    |       |       |                                     | SIAGE              |   |
|  |     |          |      |    |       |       | DRAWING NO.                         | STAGE              |   |
|  |     |          |      |    |       |       | drawing title<br>Street views       |                    |   |
|  |     |          |      |    |       |       | HOLYWELL HOUSING PROJECTS           |                    |   |
|  |     |          |      |    |       |       | PROJECT                             |                    |   |
|  |     |          |      |    |       |       | FINGAL COUNTY COUNCIL               |                    |   |
|  |     |          |      |    |       |       | CLIENT                              |                    |   |
|  |     |          |      |    |       |       |                                     |                    |   |