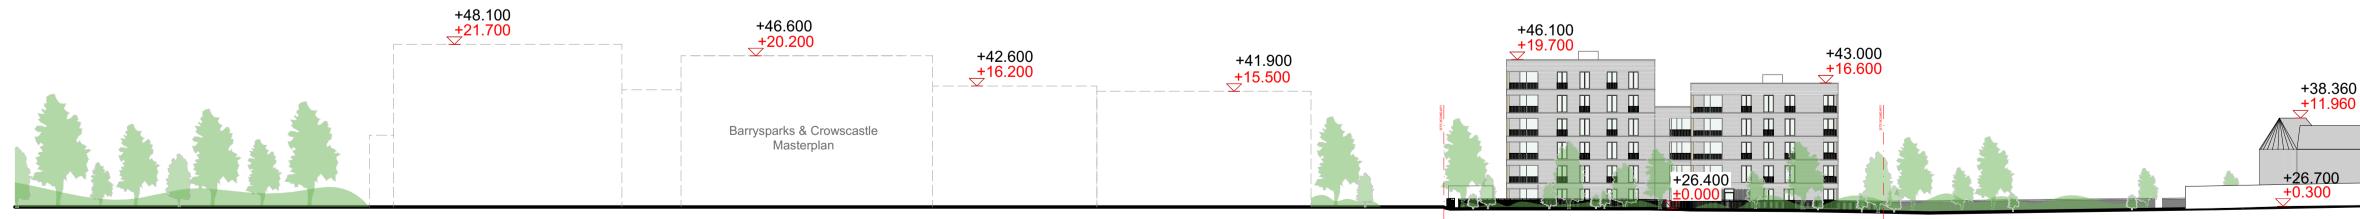

Street elevation from west

Site section showing the development in the context of the Barrysparks & Crowscastle masterplan development

|  | No. | Revision | Date | Ву | Chk'd | App'd | KKP MH                              |                    | ' |
|--|-----|----------|------|----|-------|-------|-------------------------------------|--------------------|---|
|  |     |          |      |    |       |       | DRAWN CHECKED                       | DATE               | 1 |
|  |     |          |      |    |       |       | 1:400 @ A3                          |                    | 2 |
|  |     |          |      |    |       |       | 1:200 @ A1                          | DRAWING DIMENSIONS | 5 |
|  |     |          |      |    |       |       | HHP-HRA-ZZ-ZZ-DR-A-304-Street_views | DRAWING DIMENSIONS |   |
|  |     |          |      |    |       |       |                                     | SIAGE              |   |
|  |     |          |      |    |       |       | DRAWING NO.                         | STAGE              |   |
|  |     |          |      |    |       |       | drawing title<br>Street views       |                    |   |
|  |     |          |      |    |       |       | HOLYWELL HOUSING PROJECTS           |                    |   |
|  |     |          |      |    |       |       | PROJECT                             |                    |   |
|  |     |          |      |    |       |       | FINGAL COUNTY COUNCIL               |                    |   |
|  |     |          |      |    |       |       | CLIENT                              |                    |   |
|  |     |          |      |    |       |       |                                     |                    |   |