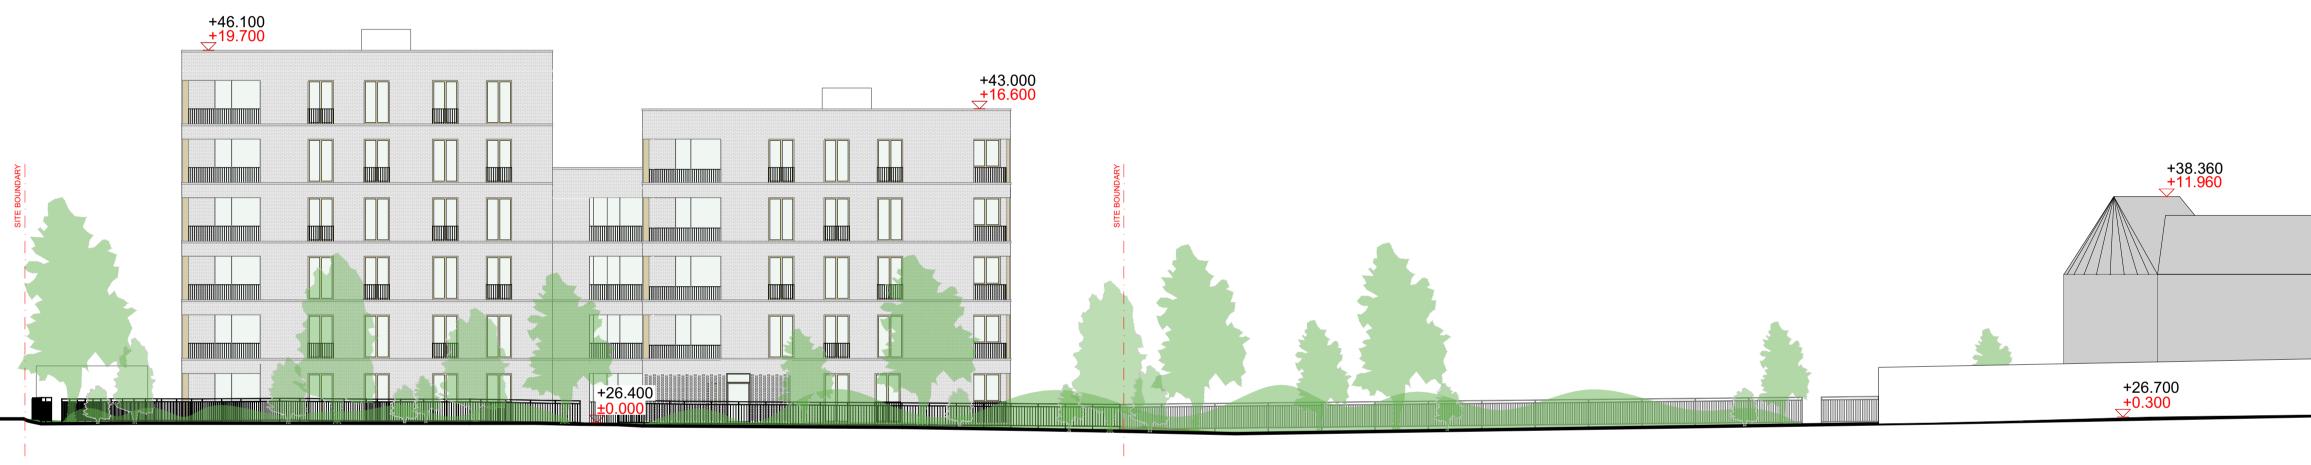

Street elevation from west

Site section showing the development in the context of the Barrysparks & Crowscastle masterplan development

|  | No. | Revision | Date | Ву | Chk'd | App'd | KKP MH                              |                    | ' |
|--|-----|----------|------|----|-------|-------|-------------------------------------|--------------------|---|
|  |     |          |      |    |       |       | DRAWN CHECKED                       | DATE               | 1 |
|  |     |          |      |    |       |       | 1:400 @ A3                          |                    | 2 |
|  |     |          |      |    |       |       | 1:200 @ A1                          | DRAWING DIMENSIONS | 5 |
|  |     |          |      |    |       |       | HHP-HRA-ZZ-ZZ-DR-A-304-Street_views | DRAWING DIMENSIONS |   |
|  |     |          |      |    |       |       |                                     | SIAGE              |   |
|  |     |          |      |    |       |       | DRAWING NO.                         | STAGE              |   |
|  |     |          |      |    |       |       | drawing title<br>Street views       |                    |   |
|  |     |          |      |    |       |       | HOLYWELL HOUSING PROJECTS           |                    |   |
|  |     |          |      |    |       |       | PROJECT                             |                    |   |
|  |     |          |      |    |       |       | FINGAL COUNTY COUNCIL               |                    |   |
|  |     |          |      |    |       |       | CLIENT                              |                    |   |
|  |     |          |      |    |       |       |                                     |                    |   |