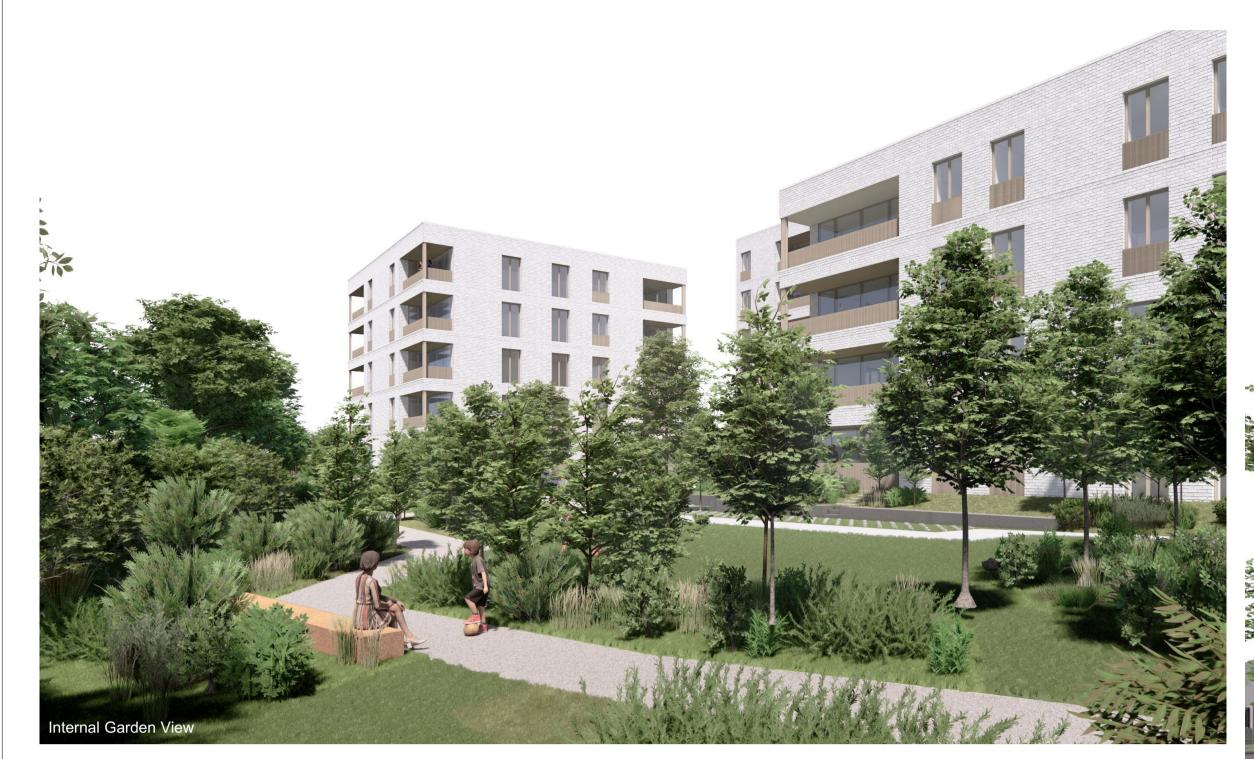

| CLIENT           |                      |                    |             |
|------------------|----------------------|--------------------|-------------|
| FINGAL COUNTY (  | COUNCIL              |                    |             |
| PROJECT          |                      |                    |             |
| HOLYWELL HOUSIN  | NG PROJECTS          |                    |             |
| DRAWING TITLE    |                      |                    |             |
| Perspectives     |                      |                    |             |
| DRAWING NO.      |                      | STAGE              |             |
| HHP-HRA-ZZ-XX-DF | R-A-402-Perspectives |                    | PLANNING    |
| SCALE            | @ A1                 | DRAWING DIMENSIONS | 594 x 841mm |
|                  | @ A3                 |                    | 297 x 420mm |
| DRAWN KKP        | СНЕСКЕД              | DATE               | 14/09/2023  |