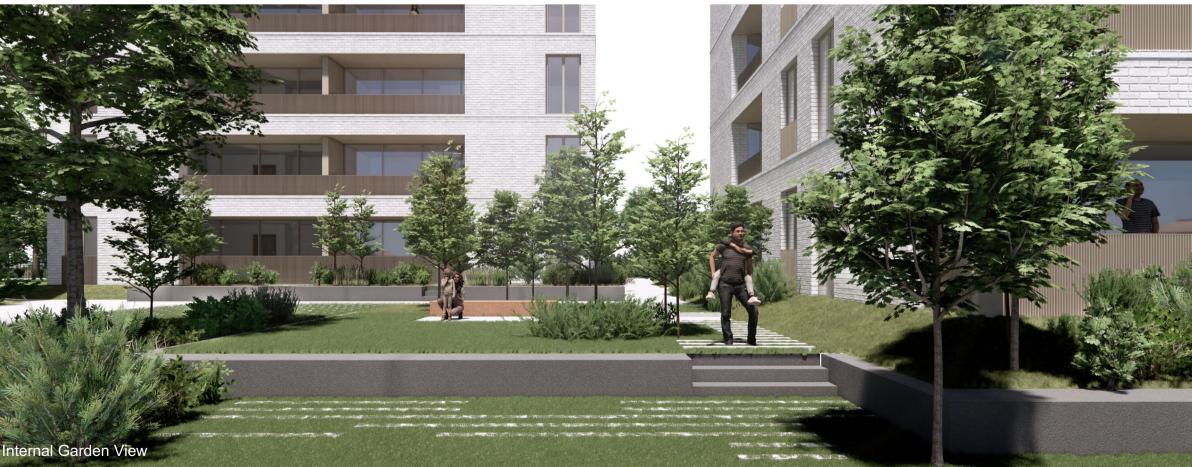

| CLIENT           |                      |                    |             |
|------------------|----------------------|--------------------|-------------|
| FINGAL COUNTY (  | COUNCIL              |                    |             |
| PROJECT          |                      |                    |             |
| HOLYWELL HOUSIN  | NG PROJECTS          |                    |             |
| DRAWING TITLE    |                      |                    |             |
| Perspectives     |                      |                    |             |
| DRAWING NO.      |                      | STAGE              |             |
| HHP-HRA-ZZ-XX-DF | R-A-402-Perspectives |                    | PLANNING    |
| SCALE            | @ A1                 | DRAWING DIMENSIONS | 594 x 841mm |
|                  | @ A3                 |                    | 297 x 420mm |
| DRAWN KKP        | СНЕСКЕД              | DATE               | 14/09/2023  |