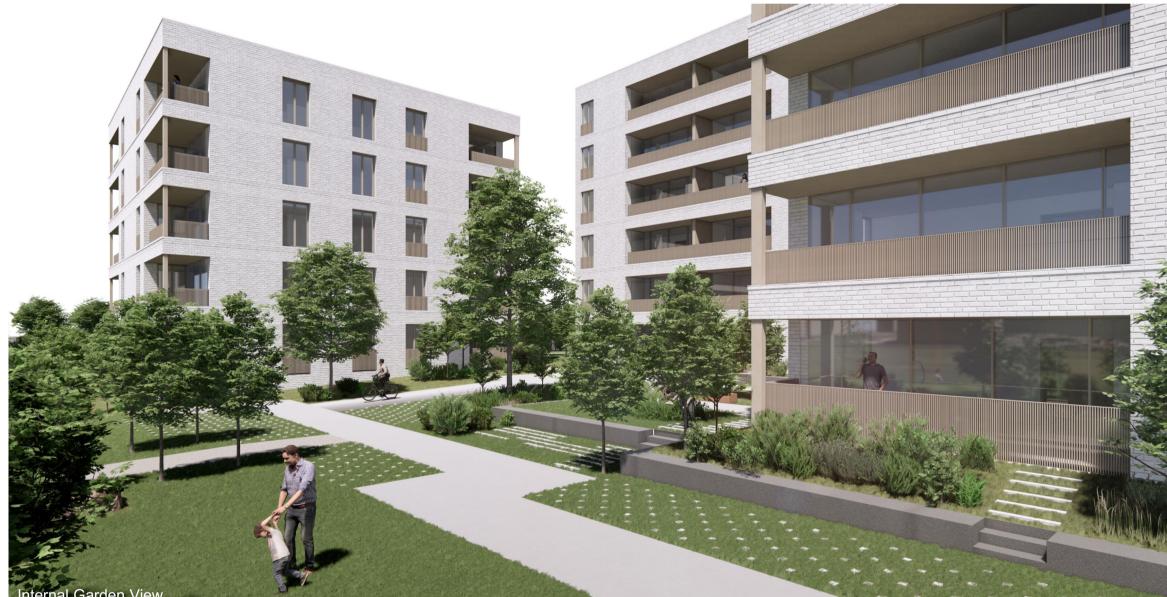

| CLIENT           |                      |                    |             |
|------------------|----------------------|--------------------|-------------|
| FINGAL COUNTY (  | COUNCIL              |                    |             |
| PROJECT          |                      |                    |             |
| HOLYWELL HOUSIN  | NG PROJECTS          |                    |             |
| DRAWING TITLE    |                      |                    |             |
| Perspectives     |                      |                    |             |
| DRAWING NO.      |                      | STAGE              |             |
| HHP-HRA-ZZ-XX-DF | R-A-402-Perspectives |                    | PLANNING    |
| SCALE            | @ A1                 | DRAWING DIMENSIONS | 594 x 841mm |
|                  | @ A3                 |                    | 297 x 420mm |
| DRAWN KKP        | СНЕСКЕД              | DATE               | 14/09/2023  |