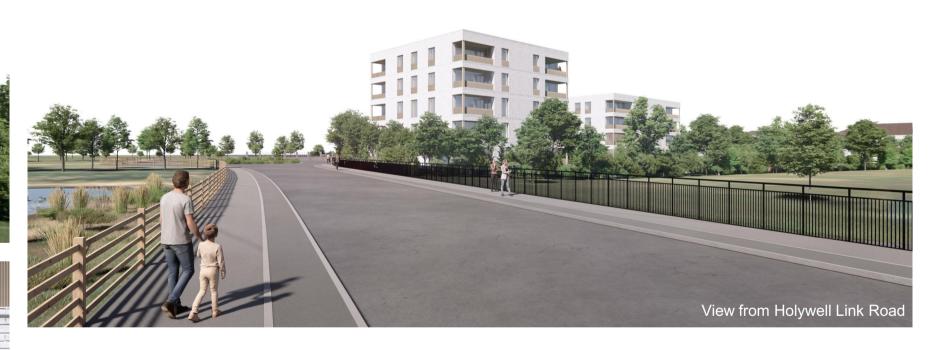

| CLIENT           |                      |                    |             |
|------------------|----------------------|--------------------|-------------|
| FINGAL COUNTY (  | COUNCIL              |                    |             |
| PROJECT          |                      |                    |             |
| HOLYWELL HOUSIN  | NG PROJECTS          |                    |             |
| DRAWING TITLE    |                      |                    |             |
| Perspectives     |                      |                    |             |
| DRAWING NO.      |                      | STAGE              |             |
| HHP-HRA-ZZ-XX-DF | R-A-402-Perspectives |                    | PLANNING    |
| SCALE            | @ A1                 | DRAWING DIMENSIONS | 594 x 841mm |
|                  | @ A3                 |                    | 297 x 420mm |
| DRAWN KKP        | СНЕСКЕД              | DATE               | 14/09/2023  |