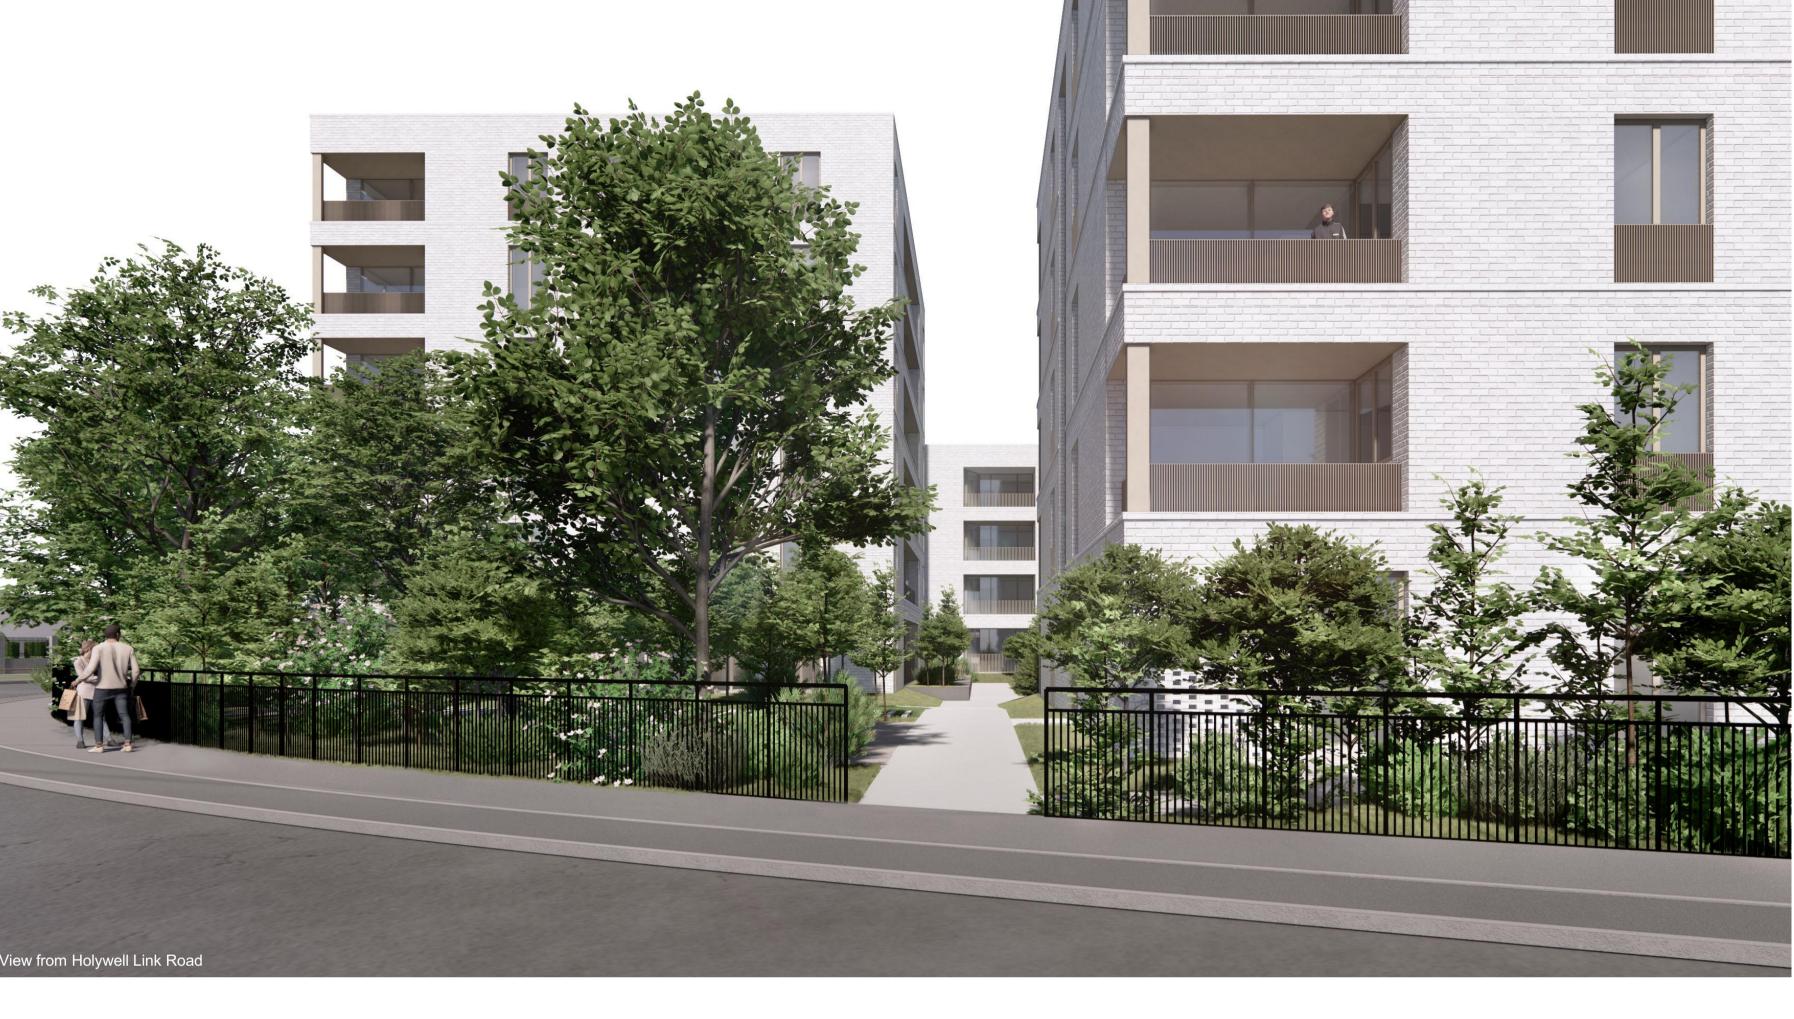

| CLIENT           |                      |                    |             |
|------------------|----------------------|--------------------|-------------|
| FINGAL COUNTY (  | COUNCIL              |                    |             |
| PROJECT          |                      |                    |             |
| HOLYWELL HOUSIN  | NG PROJECTS          |                    |             |
| DRAWING TITLE    |                      |                    |             |
| Perspectives     |                      |                    |             |
| DRAWING NO.      |                      | STAGE              |             |
| HHP-HRA-ZZ-XX-DF | R-A-402-Perspectives |                    | PLANNING    |
| SCALE            | @ A1                 | DRAWING DIMENSIONS | 594 x 841mm |
|                  | @ A3                 |                    | 297 x 420mm |
| DRAWN KKP        | СНЕСКЕД              | DATE               | 14/09/2023  |