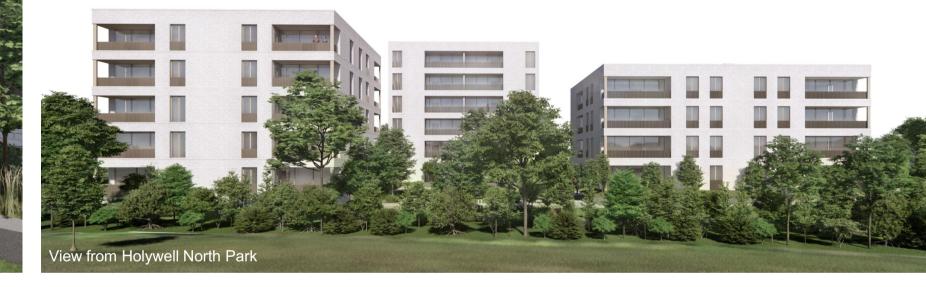

| CLIENT           |                      |                    |             |
|------------------|----------------------|--------------------|-------------|
| FINGAL COUNTY (  | COUNCIL              |                    |             |
| PROJECT          |                      |                    |             |
| HOLYWELL HOUSIN  | NG PROJECTS          |                    |             |
| DRAWING TITLE    |                      |                    |             |
| Perspectives     |                      |                    |             |
| DRAWING NO.      |                      | STAGE              |             |
| HHP-HRA-ZZ-XX-DF | R-A-402-Perspectives |                    | PLANNING    |
| SCALE            | @ A1                 | DRAWING DIMENSIONS | 594 x 841mm |
|                  | @ A3                 |                    | 297 x 420mm |
| DRAWN KKP        | СНЕСКЕД              | DATE               | 14/09/2023  |