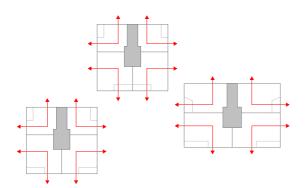

Active and quiet sides

Passive surveillance in every direction

Smaller units towards road, larger units to garden

100% Units = 2 Aspects

100% Units = 2 Aspects Livingroom

| FINICAL COLINITY CO             |          |                    |  |
|---------------------------------|----------|--------------------|--|
| FINGAL COUNTY CC                | DUNCIL   |                    |  |
| PROJECT                         |          |                    |  |
| HOLYWELL HOUSING                | PROJECTS |                    |  |
| DRAWING TITLE                   |          |                    |  |
| Diagrams                        |          |                    |  |
| DRAWING NO.                     |          | STAGE              |  |
| HHP-HRA-ZZ-XX-DR-A-401-Diagrams |          | PLANNING           |  |
| SCALE                           |          | DRAWING DIMENSIONS |  |
|                                 | @ A3     | 297 x 420mm        |  |
| DRAWN                           | CHECKED  | DATE               |  |
| KKP                             | MH       | 14/09/2023         |  |
|                                 |          |                    |  |