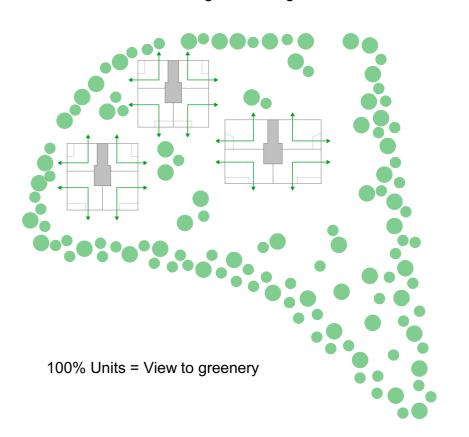

Active and quiet sides

Passive surveillance in every direction

Smaller units towards road, larger units to garden

100% Units = 2 Aspects

100% Units = 2 Aspects Livingroom

| FINICAL COLINITY CO             |          |                    |  |
|---------------------------------|----------|--------------------|--|
| FINGAL COUNTY CC                | DUNCIL   |                    |  |
| PROJECT                         |          |                    |  |
| HOLYWELL HOUSING                | PROJECTS |                    |  |
| DRAWING TITLE                   |          |                    |  |
| Diagrams                        |          |                    |  |
| DRAWING NO.                     |          | STAGE              |  |
| HHP-HRA-ZZ-XX-DR-A-401-Diagrams |          | PLANNING           |  |
| SCALE                           |          | DRAWING DIMENSIONS |  |
|                                 | @ A3     | 297 x 420mm        |  |
| DRAWN                           | CHECKED  | DATE               |  |
| KKP                             | MH       | 14/09/2023         |  |
|                                 |          |                    |  |