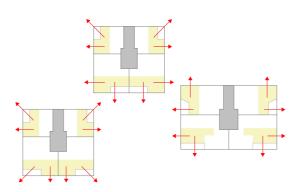

Active and quiet sides

Passive surveillance in every direction

Smaller units towards road, larger units to garden

100% Units = 2 Aspects

100% Units = 2 Aspects Livingroom

| FINICAL COLINITY CO             |          |                    |  |
|---------------------------------|----------|--------------------|--|
| FINGAL COUNTY CC                | DUNCIL   |                    |  |
| PROJECT                         |          |                    |  |
| HOLYWELL HOUSING                | PROJECTS |                    |  |
| DRAWING TITLE                   |          |                    |  |
| Diagrams                        |          |                    |  |
| DRAWING NO.                     |          | STAGE              |  |
| HHP-HRA-ZZ-XX-DR-A-401-Diagrams |          | PLANNING           |  |
| SCALE                           |          | DRAWING DIMENSIONS |  |
|                                 | @ A3     | 297 x 420mm        |  |
| DRAWN                           | CHECKED  | DATE               |  |
| KKP                             | MH       | 14/09/2023         |  |
|                                 |          |                    |  |