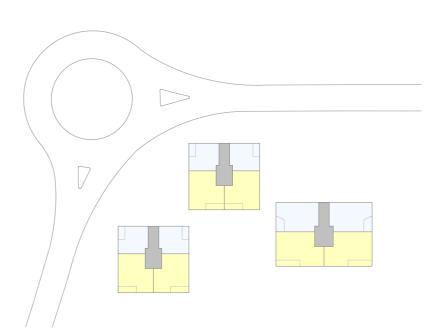

Active and quiet sides

Passive surveillance in every direction

Smaller units towards road, larger units to garden

100% Units = 2 Aspects

100% Units = 2 Aspects Livingroom

| FINICAL COLINITY CO             |          |                    |  |
|---------------------------------|----------|--------------------|--|
| FINGAL COUNTY CC                | DUNCIL   |                    |  |
| PROJECT                         |          |                    |  |
| HOLYWELL HOUSING                | PROJECTS |                    |  |
| DRAWING TITLE                   |          |                    |  |
| Diagrams                        |          |                    |  |
| DRAWING NO.                     |          | STAGE              |  |
| HHP-HRA-ZZ-XX-DR-A-401-Diagrams |          | PLANNING           |  |
| SCALE                           |          | DRAWING DIMENSIONS |  |
|                                 | @ A3     | 297 x 420mm        |  |
| DRAWN                           | CHECKED  | DATE               |  |
| KKP                             | MH       | 14/09/2023         |  |
|                                 |          |                    |  |