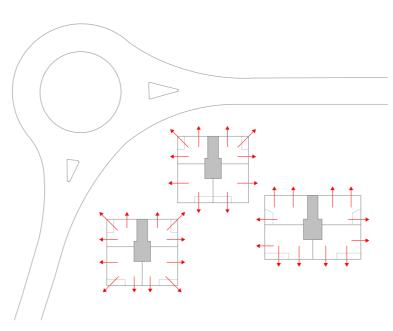

Active and quiet sides

Passive surveillance in every direction

Smaller units towards road, larger units to garden

100% Units = 2 Aspects

100% Units = 2 Aspects Livingroom

| FINICAL COLINITY CO             |          |                    |  |
|---------------------------------|----------|--------------------|--|
| FINGAL COUNTY CC                | DUNCIL   |                    |  |
| PROJECT                         |          |                    |  |
| HOLYWELL HOUSING                | PROJECTS |                    |  |
| DRAWING TITLE                   |          |                    |  |
| Diagrams                        |          |                    |  |
| DRAWING NO.                     |          | STAGE              |  |
| HHP-HRA-ZZ-XX-DR-A-401-Diagrams |          | PLANNING           |  |
| SCALE                           |          | DRAWING DIMENSIONS |  |
|                                 | @ A3     | 297 x 420mm        |  |
| DRAWN                           | CHECKED  | DATE               |  |
| KKP                             | MH       | 14/09/2023         |  |
|                                 |          |                    |  |