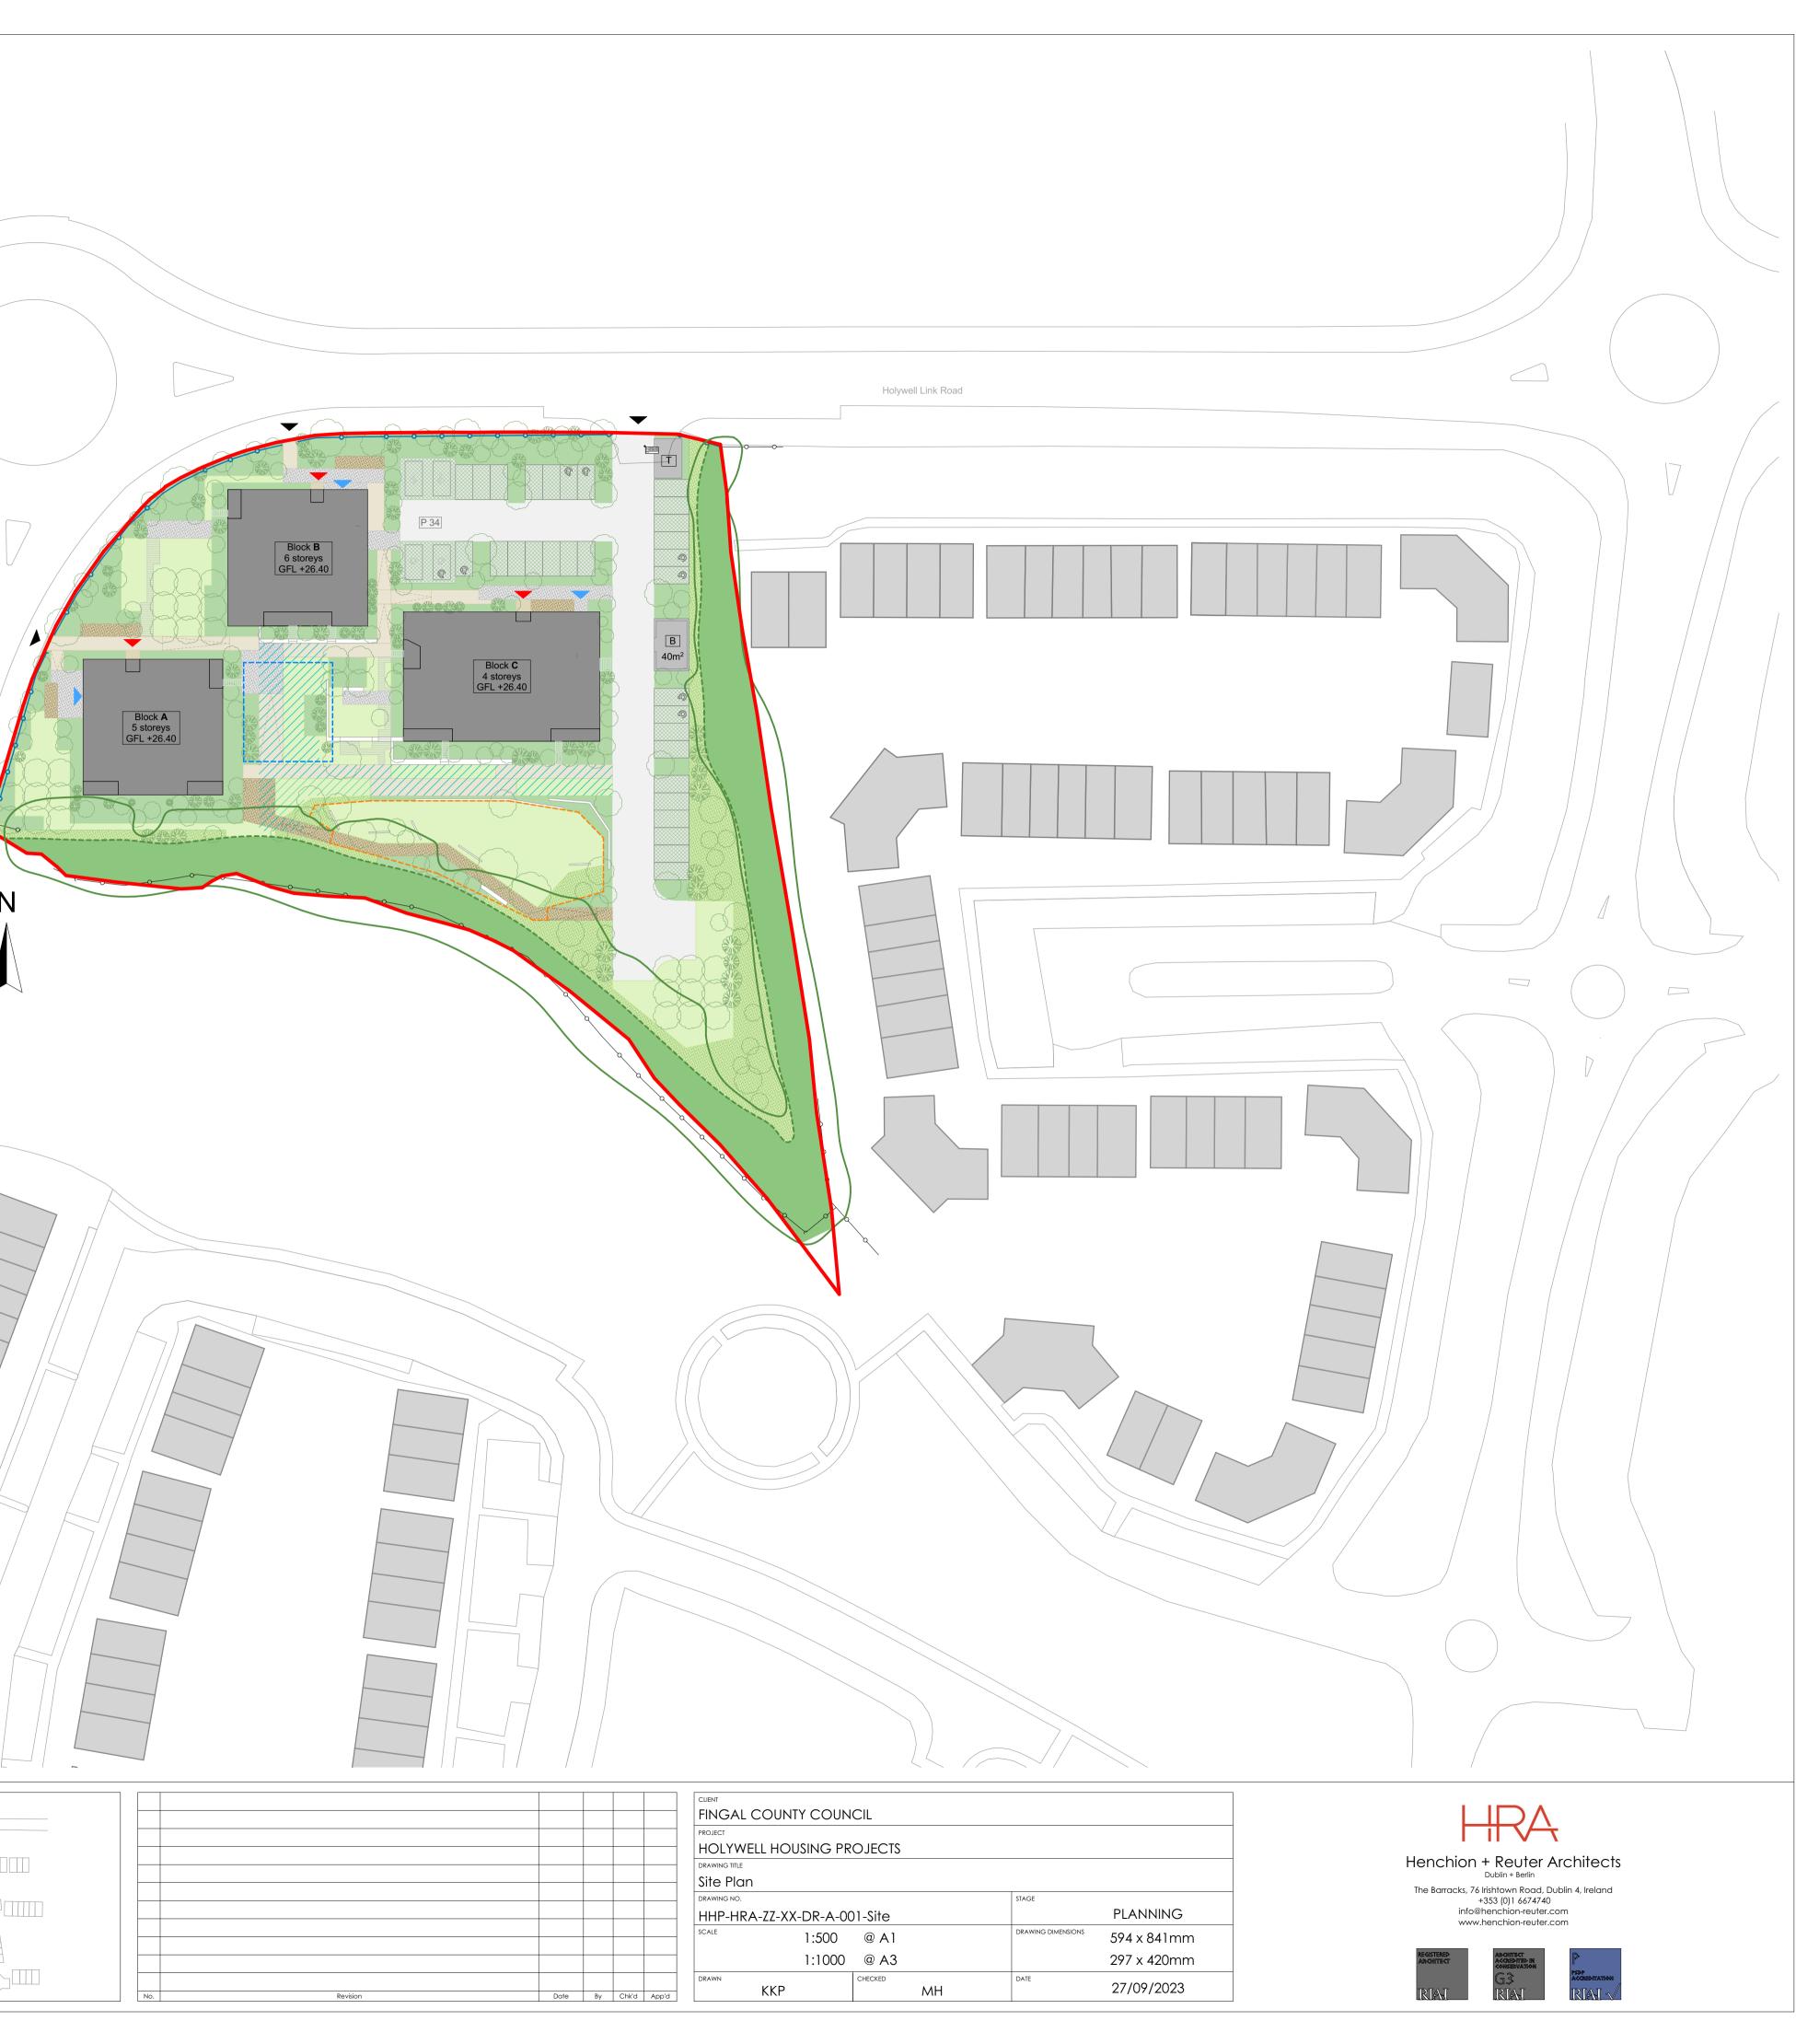

| SITE BOUNDARY PROPOSED APARTMENT BUILDI PROPOSED BIN STORE                                    | NG                                  |                                                          |                    |
|-----------------------------------------------------------------------------------------------|-------------------------------------|----------------------------------------------------------|--------------------|
| <ul><li>TRANSFORMER STATION</li><li>ENTRANCE TO THE SITE</li></ul>                            |                                     |                                                          |                    |
| ENTRANCE TO THE MAIN LOBBY                                                                    | ,                                   |                                                          |                    |
| ENTRANCE TO THE BICYCLE RC<br>EXISTING HEDGEROW                                               | OM                                  |                                                          |                    |
| OVERGROWTH TO BE TRIMMED                                                                      | BACK                                |                                                          |                    |
|                                                                                               |                                     |                                                          |                    |
| •••• PROPOSED FENCE                                                                           |                                     |                                                          |                    |
| ELECTRIC CAR CHARGING                                                                         |                                     |                                                          |                    |
| <ul> <li>— — BELOW-GROUND ATTENUATION</li> <li>— — ABOVE-GROUND ATTENUATION</li> </ul>        |                                     |                                                          |                    |
|                                                                                               |                                     |                                                          |                    |
| Site area = 7 700m <sup>2</sup>                                                               |                                     |                                                          |                    |
|                                                                                               |                                     |                                                          |                    |
|                                                                                               |                                     |                                                          |                    |
|                                                                                               |                                     |                                                          |                    |
|                                                                                               |                                     |                                                          |                    |
|                                                                                               |                                     |                                                          |                    |
|                                                                                               |                                     |                                                          | Holywell Link Poad |
|                                                                                               |                                     |                                                          | Holy               |
|                                                                                               |                                     |                                                          |                    |
|                                                                                               |                                     |                                                          |                    |
|                                                                                               |                                     |                                                          |                    |
|                                                                                               |                                     |                                                          |                    |
|                                                                                               |                                     |                                                          |                    |
|                                                                                               |                                     |                                                          |                    |
|                                                                                               |                                     |                                                          |                    |
|                                                                                               |                                     | /                                                        |                    |
|                                                                                               |                                     |                                                          |                    |
|                                                                                               |                                     |                                                          |                    |
|                                                                                               |                                     |                                                          |                    |
|                                                                                               |                                     |                                                          |                    |
|                                                                                               |                                     |                                                          |                    |
|                                                                                               |                                     |                                                          |                    |
|                                                                                               |                                     |                                                          |                    |
|                                                                                               |                                     |                                                          |                    |
|                                                                                               |                                     |                                                          |                    |
|                                                                                               |                                     |                                                          |                    |
|                                                                                               |                                     |                                                          |                    |
|                                                                                               |                                     |                                                          |                    |
| GENERAL NOTES<br>±0.00 = FINISHED GROUND FLOOR LEVEL<br>= OS +26.4                            |                                     |                                                          |                    |
| TO BE READ IN CONJUNCTION WITH ALL TENDER<br>INFORMATION FROM ALL OTHER DESIGN CONSULTANTS.   | → Structural level → Finished level | <ul><li>A Kitchen type</li><li>A Bathroom type</li></ul> |                    |
| NOTIFY ARCHITECT OF ANY DISCREPANCIES.<br>CHECK DIMENSIONS ON SITE.                           | Structural level                    |                                                          |                    |
| DO NOT SCALE.                                                                                 |                                     | $\Delta$ Door type                                       |                    |
| USE FIGURED DIMENSIONS ONLY.<br>COPYRIGHT RESERVED.                                           |                                     |                                                          |                    |
| SIX DIGIT CODE IN EACH PRODUCT DESCRIPTION REFERS TO<br>THE RELEVANT SECTION IN THE HRA SPEC. | SURVEY DRAWING                      | VING NUMBER 3889 - 31.05.19                              |                    |