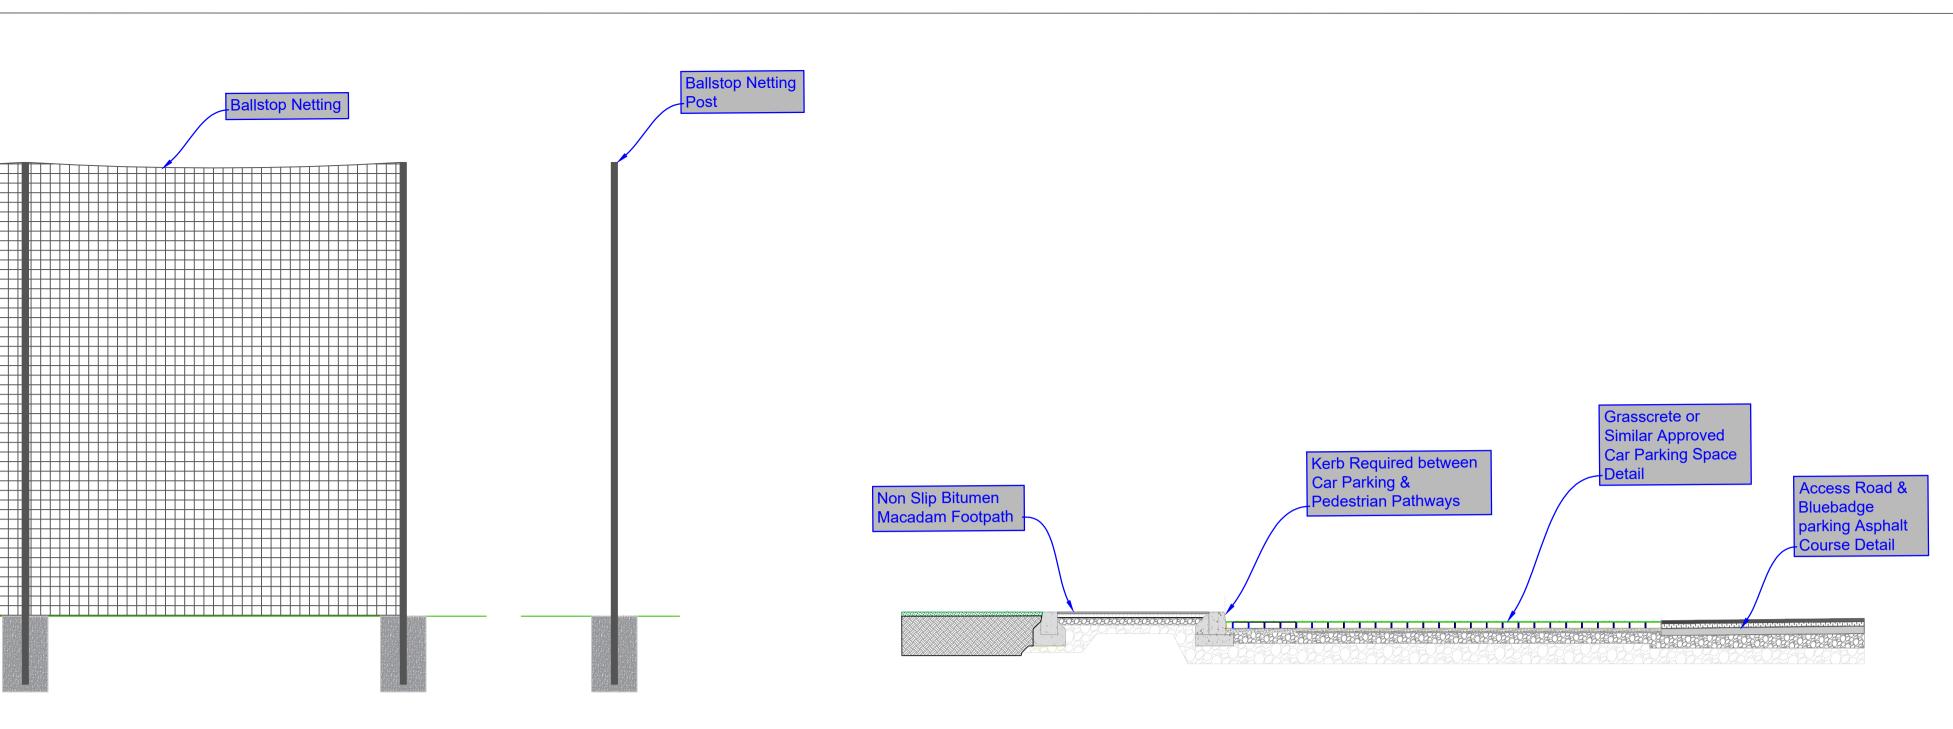

Proposed Corduff Park Redevelopment (Detail Sheet 1 of 3) **BALL STOP NET & POST SYSTEM - ELEVATION** Fingal County Council, **PROPOSED NEW ENTRANCE** Planning & Strategic Infrastructure Department, PEDESTRIAN GATE Parks & Green Infrastructure Division, County Hall, Swords. Matthew McAleese Director of Services Kevin J. Halpenny Senior Parks Superintendent Index No.: 5613\_05 Date: Nov, 2023 Scale 1:50@A1 **EXAMPLE OF BENCH TYPE 1 Comhairle Contae Fhine Gall Fingal County** 

## **TYPICAL CROSS SECTION THROUGH GRASSCRETE CAR PARK**

**EXAMPLE OF FLOOD LIGHTING** 

**EXAMPLE OF ALL WEATHER PITCH WELDMESH FENCING**