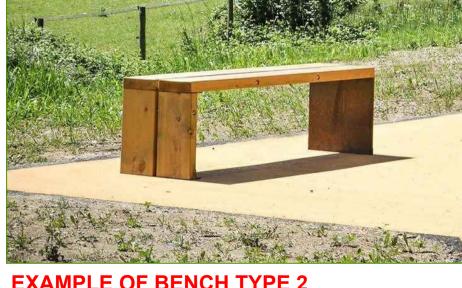

Proposed Corduff Park Redevelopment (Detail Sheet 1 of 3) **BALL STOP NET & POST SYSTEM - ELEVATION** Fingal County Council, **PROPOSED NEW ENTRANCE** Planning & Strategic Infrastructure Department, PEDESTRIAN GATE Parks & Green Infrastructure Division, County Hall, Swords. Matthew McAleese Director of Services Kevin J. Halpenny Senior Parks Superintendent Index No.: 5613\_05 Date: Nov, 2023 Scale 1:50@A1 **EXAMPLE OF BENCH TYPE 1 Comhairle Contae Fhine Gall Fingal County** 

Council

Meters

**EXAMPLE OF BENCH TYPE 2** 

SIDE ELEVATION