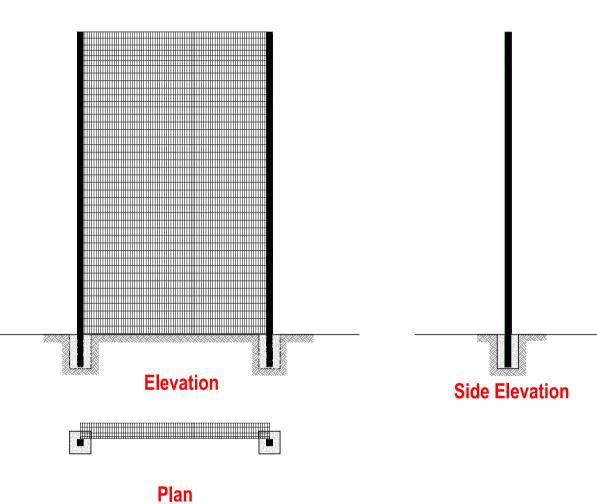

## **TYPICAL CROSS SECTION THROUGH GRASSCRETE CAR PARK**

**EXAMPLE OF FLOOD LIGHTING** 

**EXAMPLE OF ALL WEATHER PITCH WELDMESH FENCING**