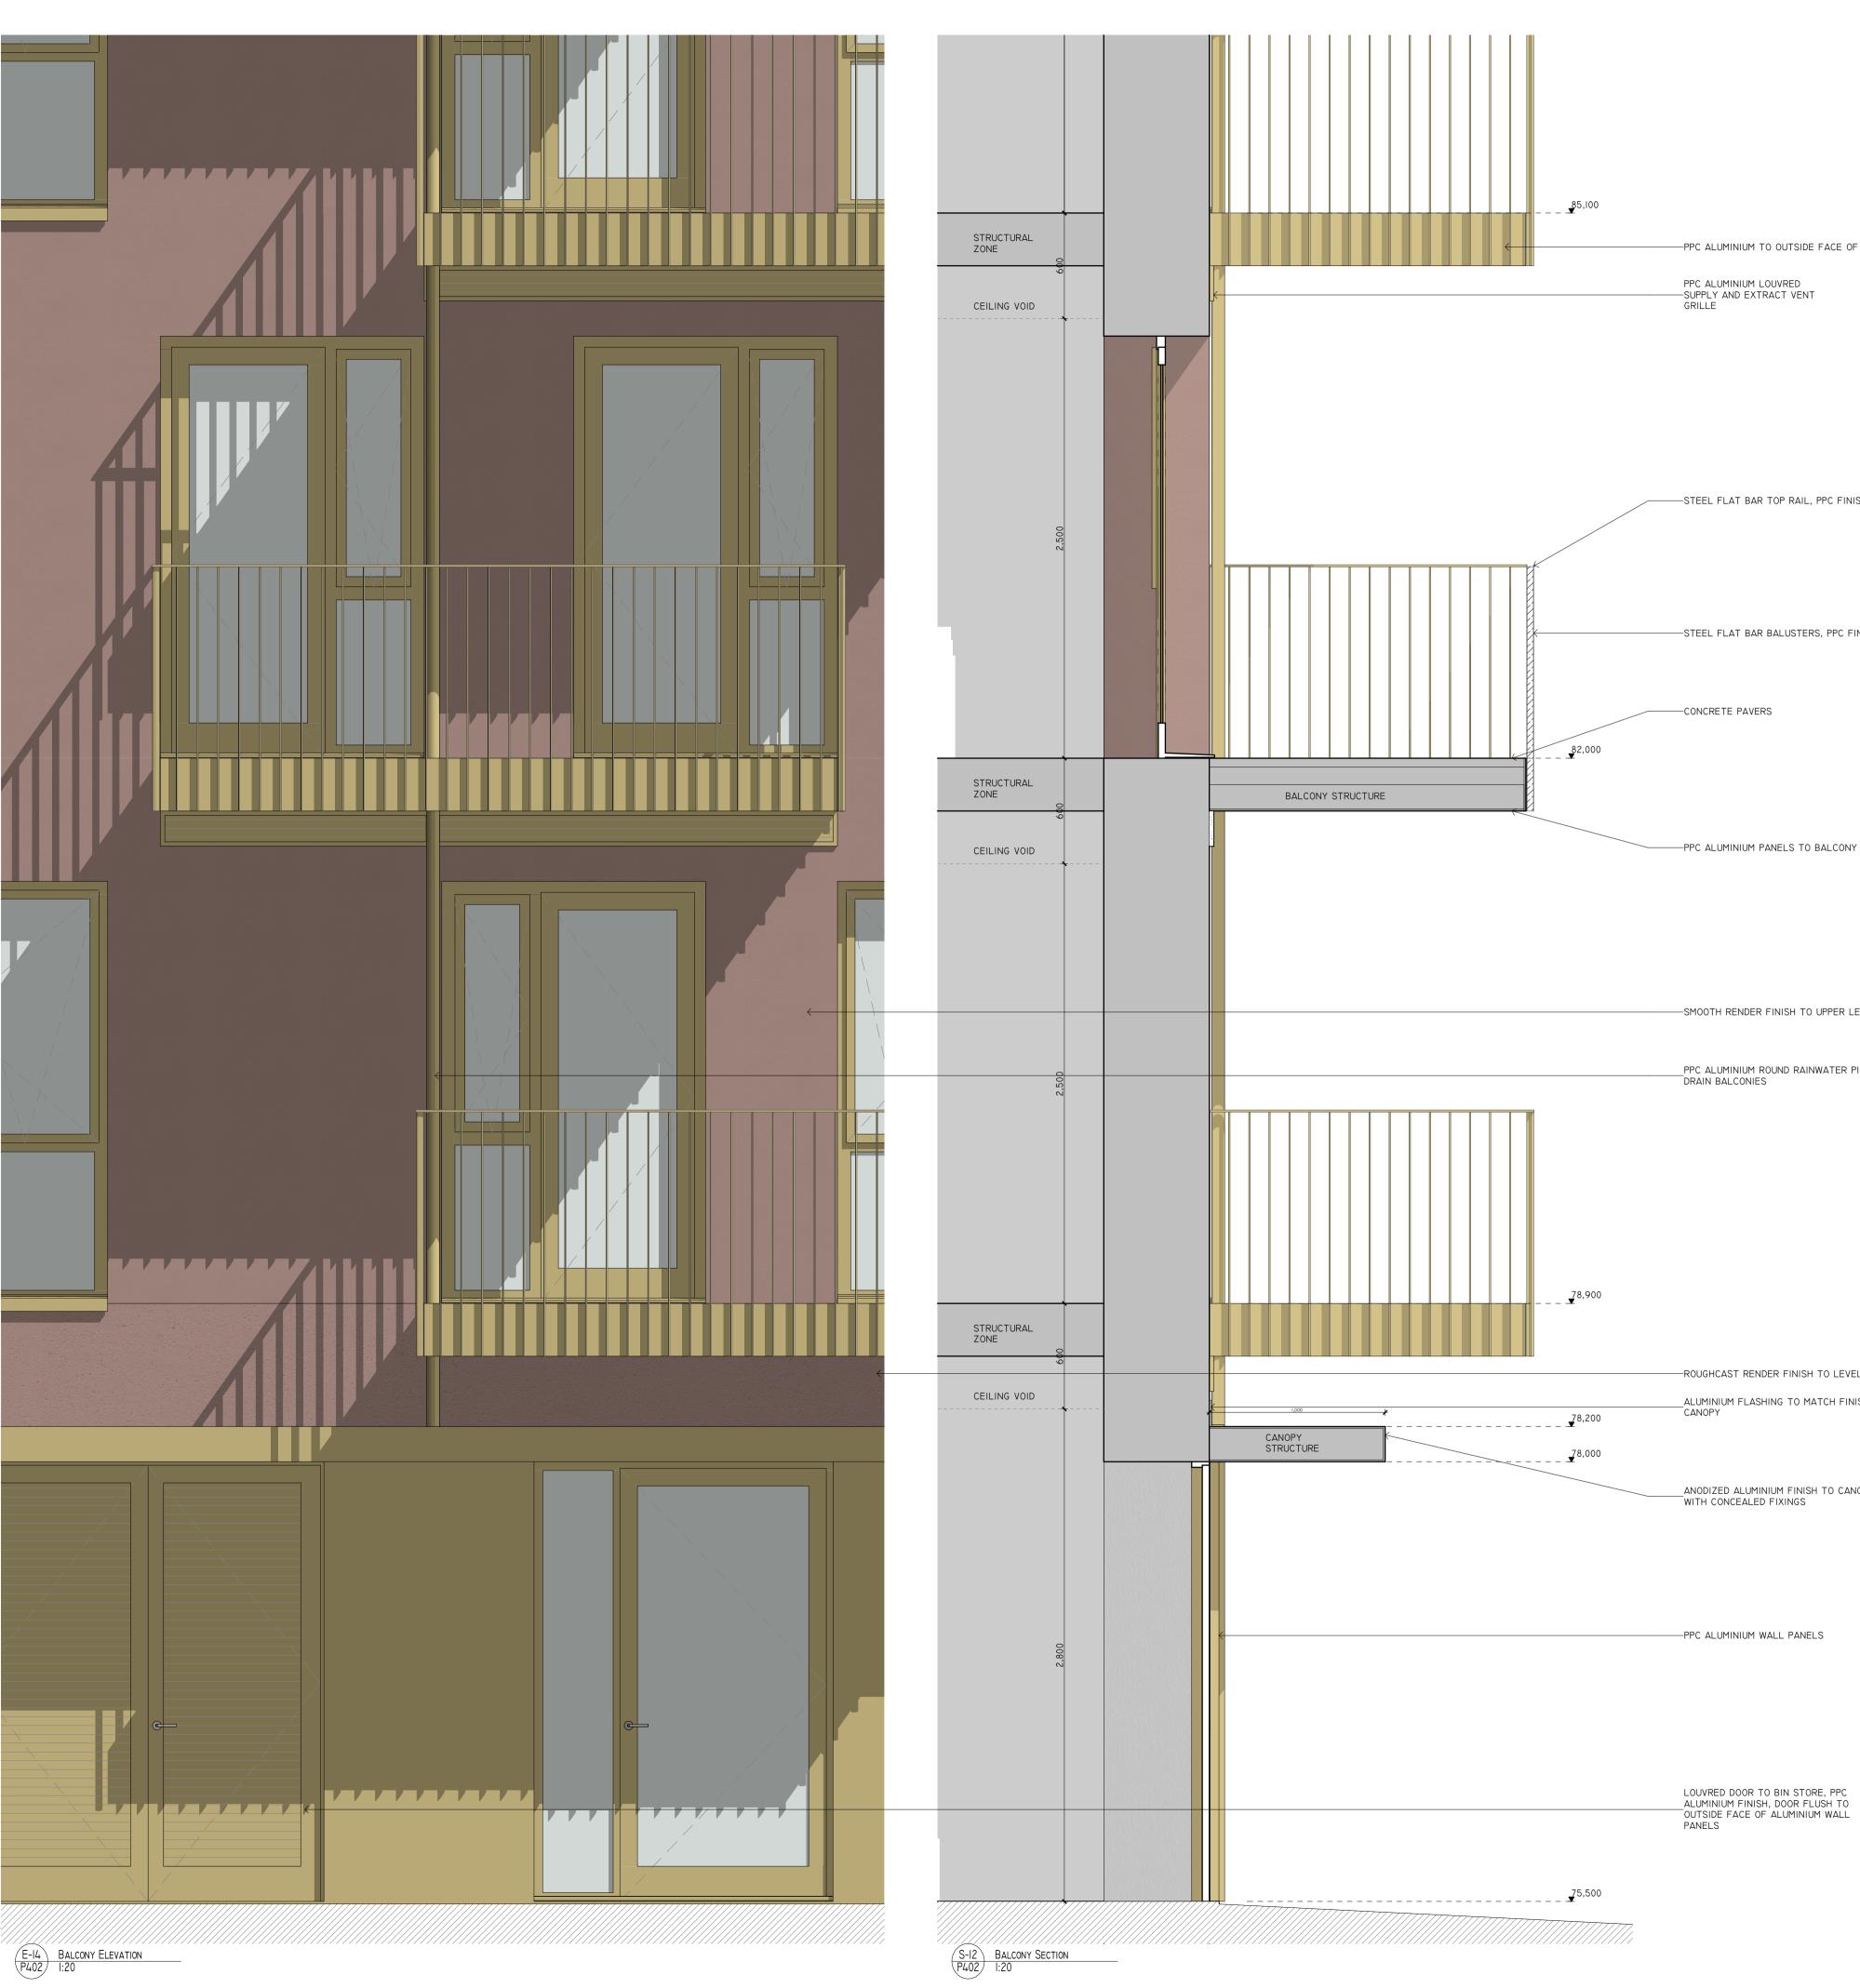

## -STEEL FLAT BAR TOP RAIL, PPC FINISH

## -STEEL FLAT BAR BALUSTERS, PPC FINISH

### 

\_\_PPC ALUMINIUM ROUND RAINWATER PIPE TO DRAIN BALCONIES

-ROUGHCAST RENDER FINISH TO LEVEL 0 \_ALUMINIUM FLASHING TO MATCH FINISH TO CANOPY

ANODIZED ALUMINIUM FINISH TO CANOPY WITH CONCEALED FIXINGS

### REVISION NOTE obriain:beary CLIENT: FINGAL COUNTY COUNCIL PROJECT: MAYESTON, POPPINTREE O'Briain Beary Architects C1 The Steelworks Foley Street Dublin 1 t+353 1 855 9040 info@obriainbeary.ie www.obriainbeary.ie DRAWING: BALCONY AND CANOPY DETAIL PART 8 APPLICATION DATE: SCALE: JOB NO: DRAWING NO: 26/01/2023 AI @ 1:10, 1:20, 1:1.25 21.17 MAY P402