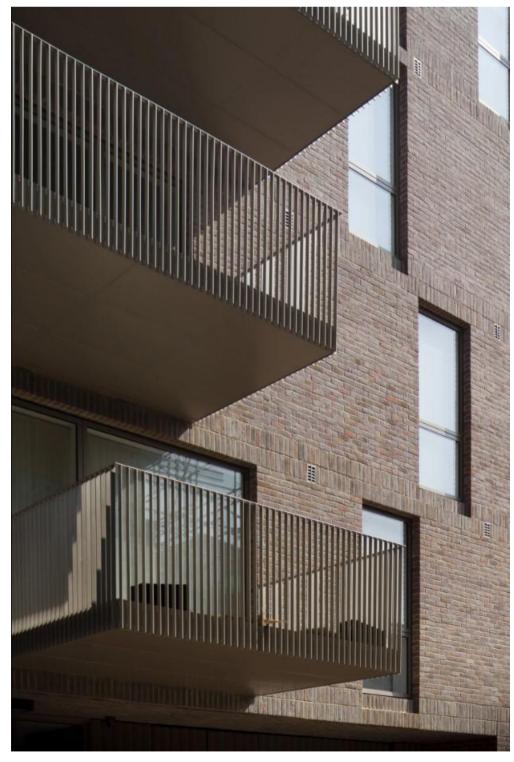

3D AXO BALCONY AND ENTRANCE AREA © O'Briain Beary Architects



# 

## -STEEL FLAT BAR TOP RAIL, PPC FINISH

## -STEEL FLAT BAR BALUSTERS, PPC FINISH

## 

### 

\_\_PPC ALUMINIUM ROUND RAINWATER PIPE TO DRAIN BALCONIES

-ROUGHCAST RENDER FINISH TO LEVEL 0 \_ALUMINIUM FLASHING TO MATCH FINISH TO CANOPY

ANODIZED ALUMINIUM FINISH TO CANOPY WITH CONCEALED FIXINGS



## REFERENCE IMAGES

### REVISION NOTE obriain:beary CLIENT: FINGAL COUNTY COUNCIL PROJECT: MAYESTON, POPPINTREE O'Briain Beary Architects C1 The Steelworks Foley Street Dublin 1 t+353 1 855 9040 info@obriainbeary.ie www.obriainbeary.ie DRAWING: BALCONY AND CANOPY DETAIL PART 8 APPLICATION DATE: SCALE: JOB NO: DRAWING NO: 26/01/2023 AI @ 1:10, 1:20, 1:1.25 21.17 MAY P402

REV:

DATE