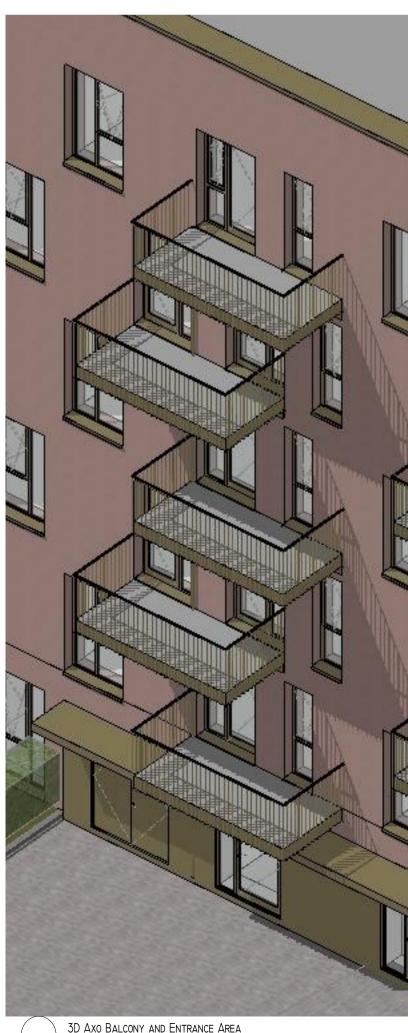

3D AXO BALCONY AND ENTRANCE AREA © O'Briain Beary Architects



# 

## -STEEL FLAT BAR TOP RAIL, PPC FINISH

## -STEEL FLAT BAR BALUSTERS, PPC FINISH

## 

### 

\_\_PPC ALUMINIUM ROUND RAINWATER PIPE TO DRAIN BALCONIES

-ROUGHCAST RENDER FINISH TO LEVEL 0 \_ALUMINIUM FLASHING TO MATCH FINISH TO CANOPY

ANODIZED ALUMINIUM FINISH TO CANOPY WITH CONCEALED FIXINGS



## REFERENCE IMAGES

### REVISION NOTE obriain:beary CLIENT: FINGAL COUNTY COUNCIL PROJECT: MAYESTON, POPPINTREE O'Briain Beary Architects C1 The Steelworks Foley Street Dublin 1 t+353 1 855 9040 info@obriainbeary.ie www.obriainbeary.ie DRAWING: BALCONY AND CANOPY DETAIL PART 8 APPLICATION DATE: SCALE: JOB NO: DRAWING NO: 26/01/2023 AI @ 1:10, 1:20, 1:1.25 21.17 MAY P402

REV:

DATE