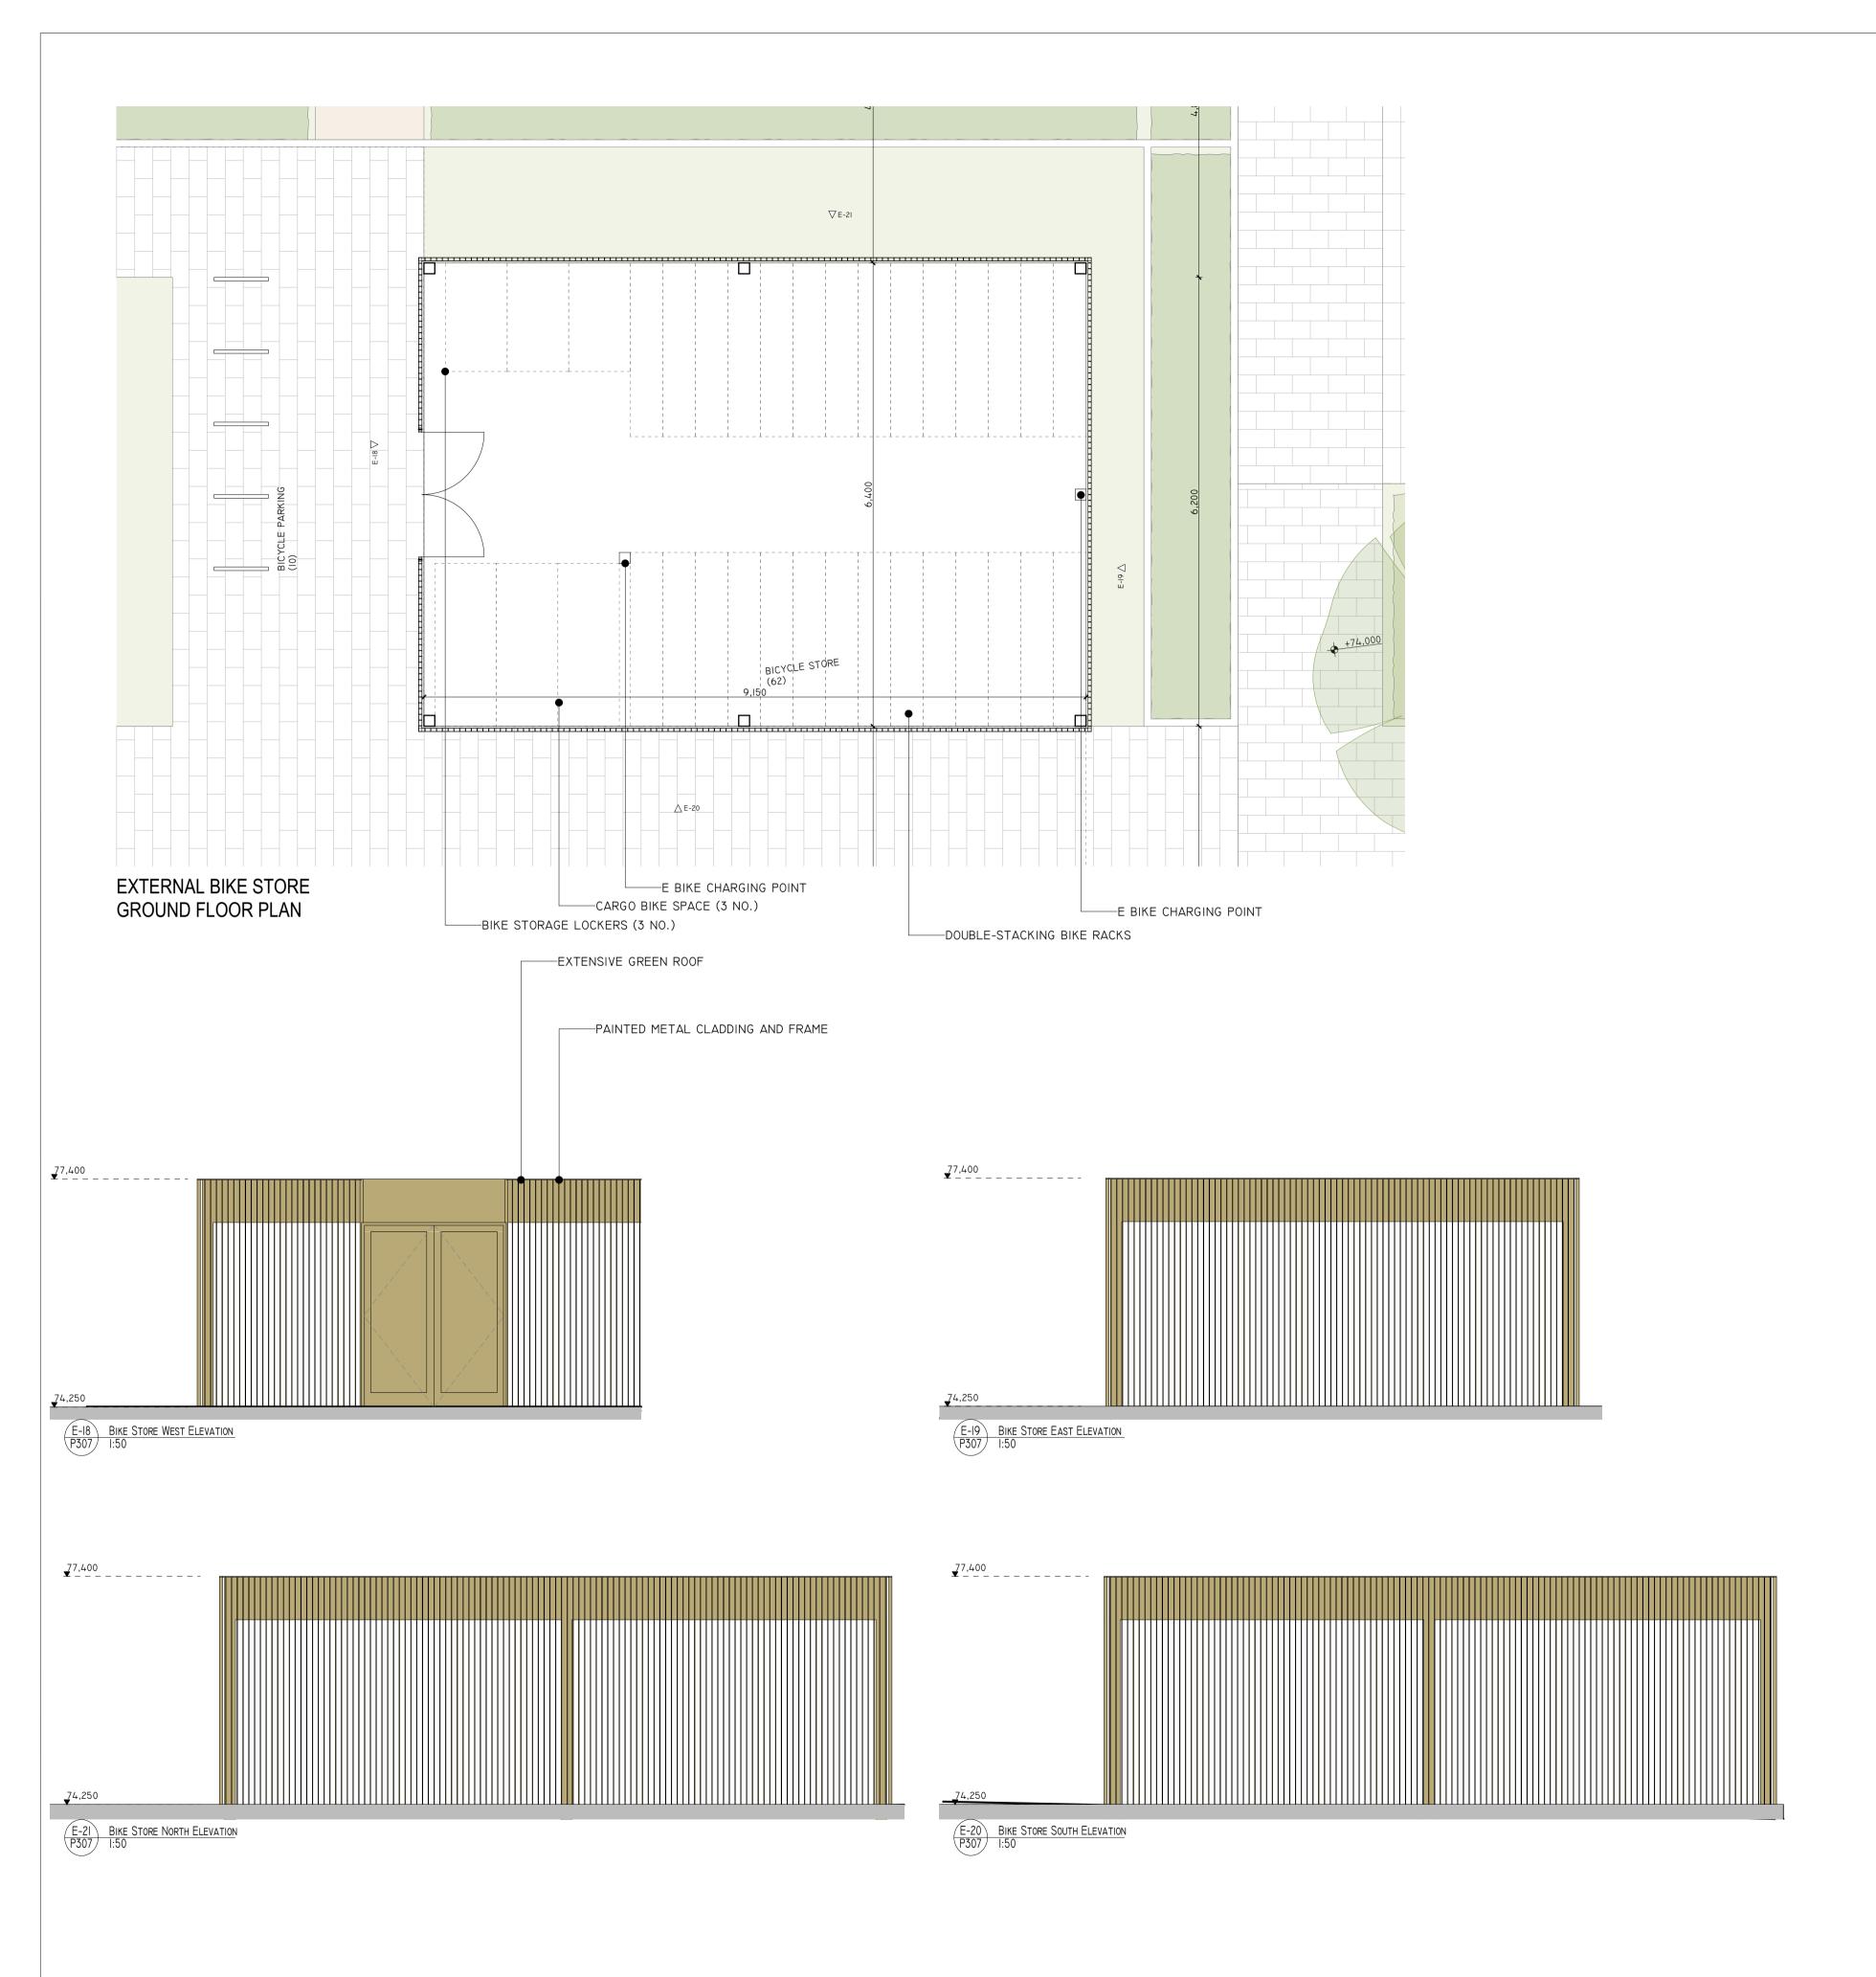

EXTERNAL BIKE STORE REFERENCE IMAGES

| REVISION NO | TE                           |                   |           |           | DATE                                                                                     |  |
|-------------|------------------------------|-------------------|-----------|-----------|------------------------------------------------------------------------------------------|--|
| CLIENT:     | FINGAL                       | COUNTY COUNCIL    | -         | obri      | iain:beary                                                                               |  |
| PROJECT:    | MAYEST                       | ON, POPPINTREE    |           |           |                                                                                          |  |
| DRAWING:    | DRAWING: EXTERNAL BIKE STORE |                   |           |           | O'Briain Beary Architects<br>C1 The Steelworks Foley Street Dublin 1<br>t+353 1 855 9040 |  |
|             | PART                         | 8 APPLICA         | TION      |           | iainbeary.ie www.obriainbeary.ie                                                         |  |
| DATE:       |                              | SCALE:            | JOB NO:   | DRAWING N | O: REV:                                                                                  |  |
| 26/01/2     | 023                          | Al @ I:50, I:2.35 | 21.17 MAY | P307      |                                                                                          |  |