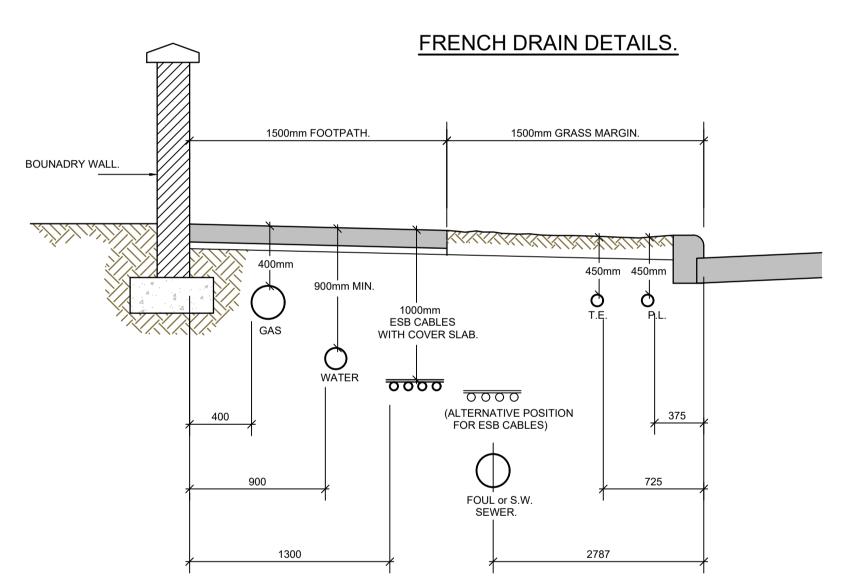

DETAIL-A.

DETAIL-B.

TYPICAL LAYOUT OF SERVICES IN FOOTPATH/GRASS MARGIN.

GULLY PIT TO SW. SEWER ON OPPOSITE SIDE OF CARRAGEWAY.

ROAD GULLEY.

DOUBLE ROAD GULLEY.

| N | ЛC | ΈS |  |
|---|----|----|--|
|---|----|----|--|