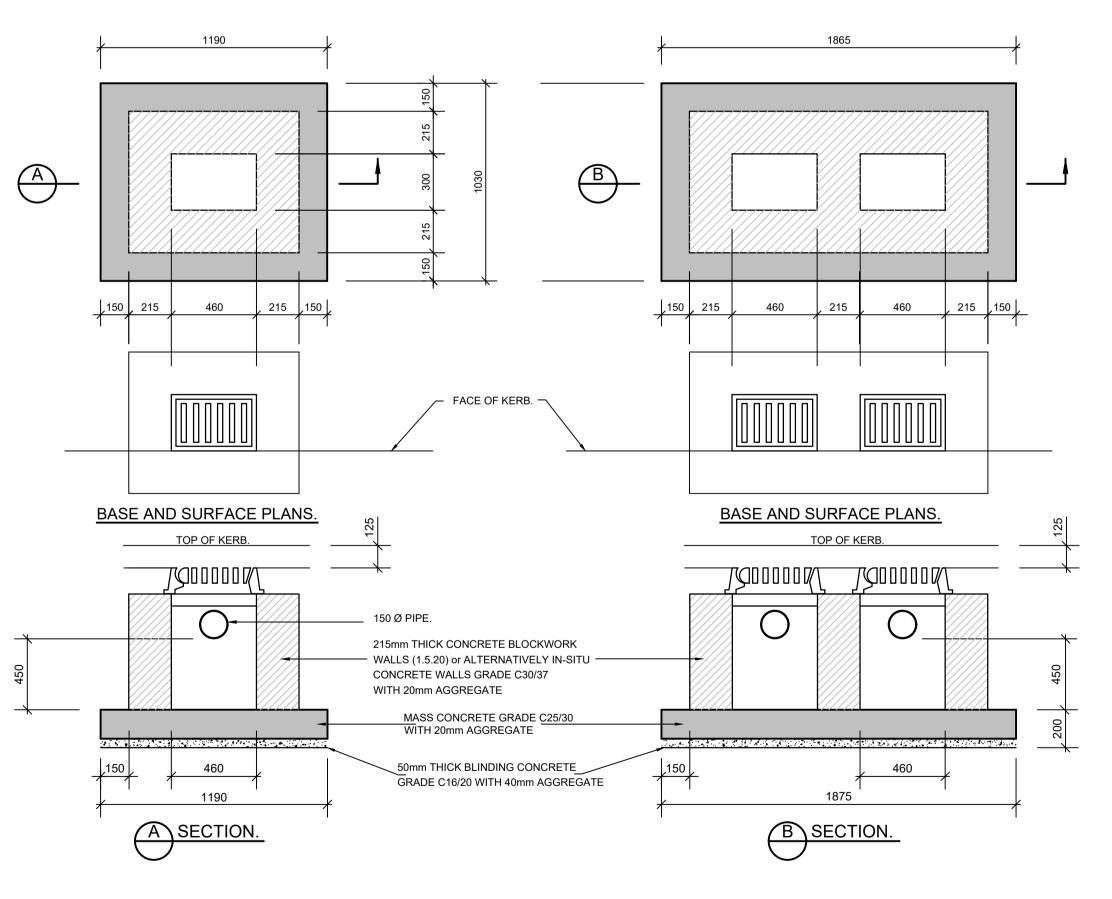

DETAIL-A.

DETAIL-B.

TYPICAL LAYOUT OF SERVICES IN FOOTPATH/GRASS MARGIN.

GULLY PIT TO SW. SEWER ON OPPOSITE SIDE OF CARRAGEWAY.

ROAD GULLEY.

DOUBLE ROAD GULLEY.

| N | ЛC | ΈS |  |
|---|----|----|--|
|---|----|----|--|