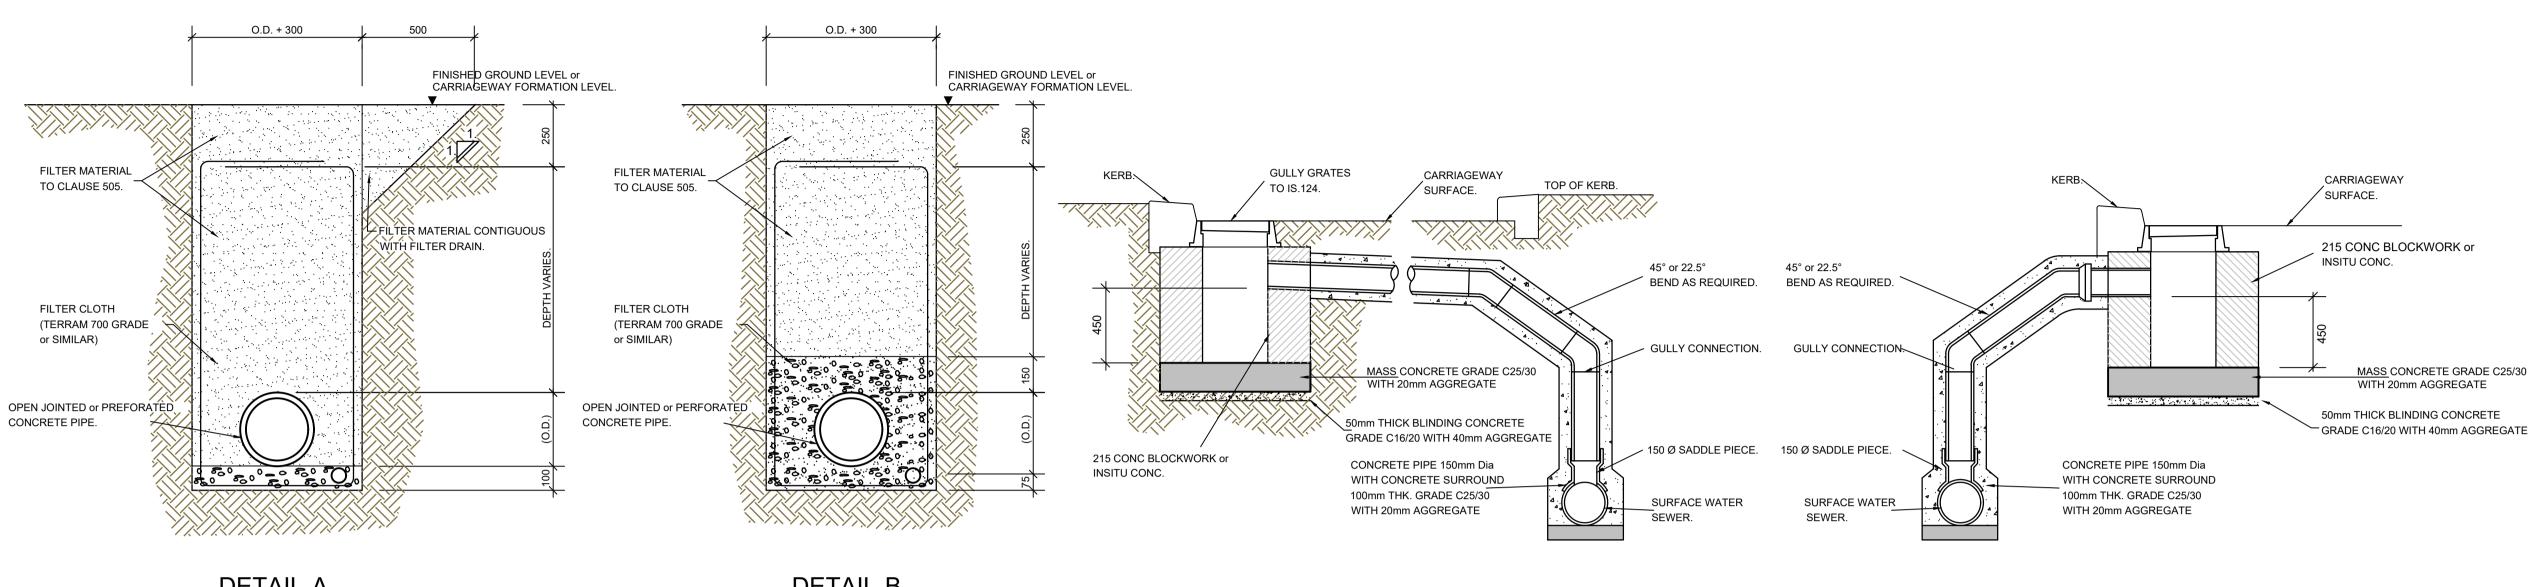

DETAIL-A.

DETAIL-B.

TYPICAL LAYOUT OF SERVICES IN FOOTPATH/GRASS MARGIN.

GULLY PIT TO SW. SEWER ON OPPOSITE SIDE OF CARRAGEWAY.

ROAD GULLEY.

DOUBLE ROAD GULLEY.

| N | ЛC | ΈS |  |
|---|----|----|--|
|---|----|----|--|