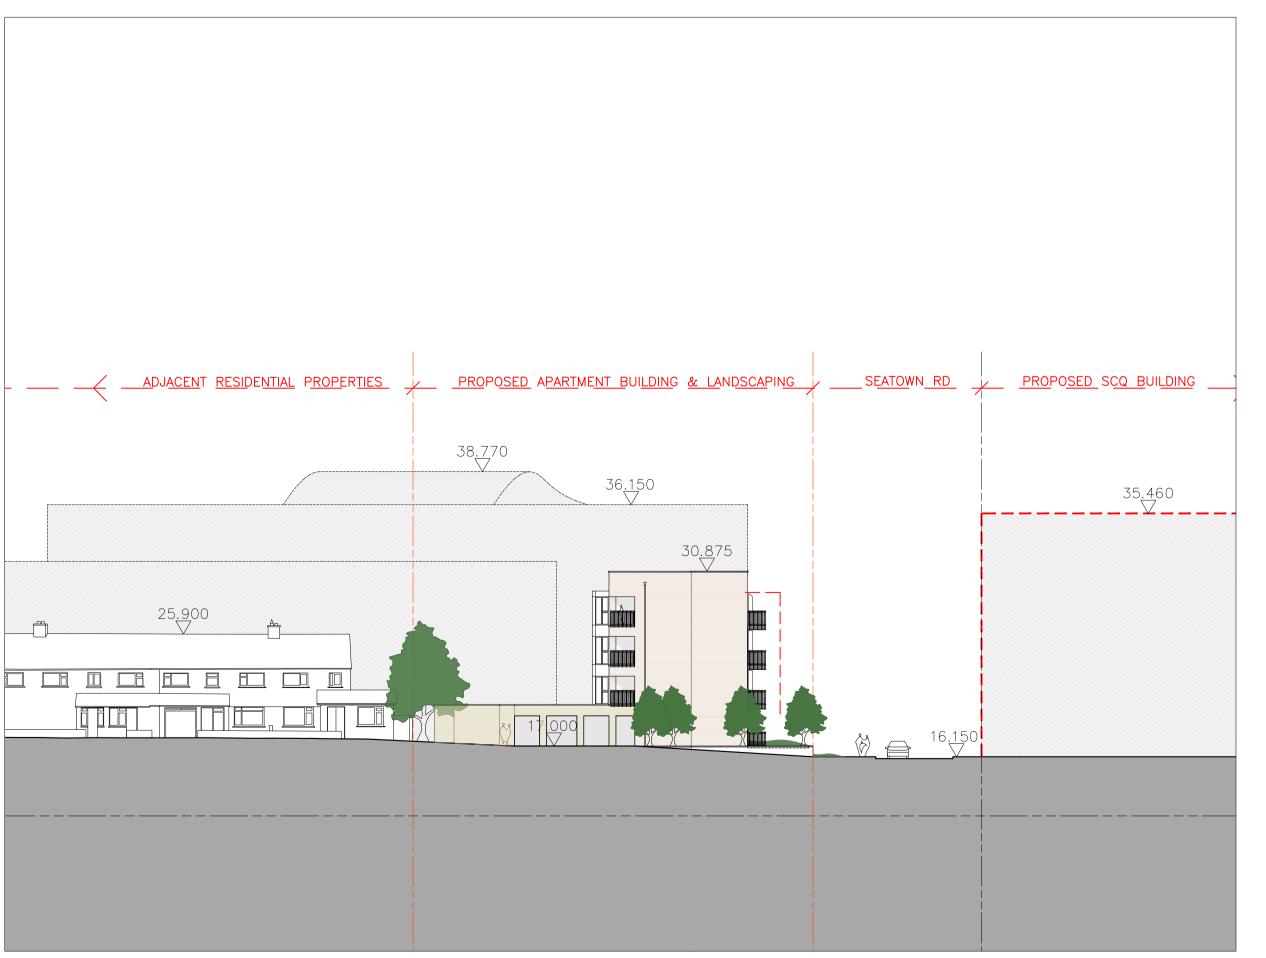

# PROPOSED CONTIGUOUS ELEVATION - SEATOWN ROAD (NORTH WEST)

PROPOSED CONTIGUOUS ELEVATIONS - ST COLUMCILLES DRIVE (NORTH EAST & SOUTH WEST)

### THE PROPOSED DEVELOPMENT INCLUDES:

The construction of 2 number 4 storey apartment buildings - One building on Site Number 1 and one building on Site Number 2, comprising of 36 number apartments in total.

The apartment buildings will be faced in brick and render and have flat green roofs with solar panels.

Landscaping works for both sites include boundaries, SUDs drainage, and all associated site works.

### Site Number 1 includes:

20 number 2 bed (4 person) apartments across 4 floors with stairs / lift / external walkway access and;

Hard and soft landcaping with 10 number car parking spaces and a communal bin store to the south east of the site; and secure bike stores to the north east of the site; and communal landscaping to the north west of the site.

### Site Number 2 includes:

8 number 2 bed (4 person) apartments and 8 number 2 bed (3 person) apartments across 4 floors with stairs / lift / external walkway access and;

Hard and soft landscaping including 8 number car parking spaces and bin and secure bike stores and communal landscaping to the south east of the site and communal landscaping to the north west of the site.