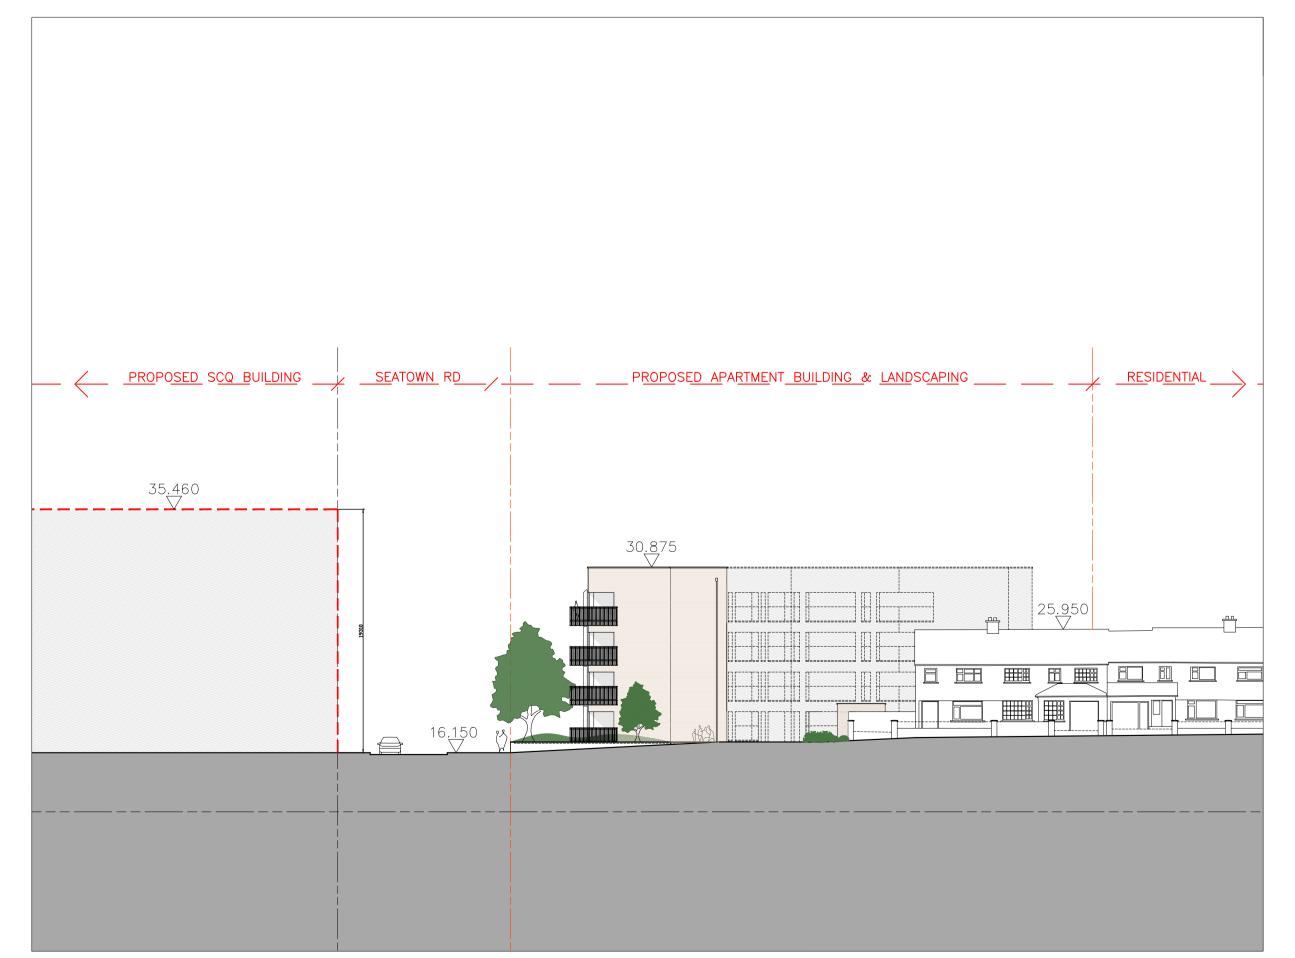

# PROPOSED CONTIGUOUS ELEVATION - SEATOWN ROAD (NORTH WEST)

PROPOSED CONTIGUOUS ELEVATIONS - ST COLUMCILLES DRIVE (NORTH EAST & SOUTH WEST)

### THE PROPOSED DEVELOPMENT INCLUDES:

The construction of 2 number 4 storey apartment buildings - One building on Site Number 1 and one building on Site Number 2, comprising of 36 number apartments in total.

The apartment buildings will be faced in brick and render and have flat green roofs with solar panels.

Landscaping works for both sites include boundaries, SUDs drainage, and all associated site works.

### Site Number 1 includes:

20 number 2 bed (4 person) apartments across 4 floors with stairs / lift / external walkway access and;

Hard and soft landcaping with 10 number car parking spaces and a communal bin store to the south east of the site; and secure bike stores to the north east of the site; and communal landscaping to the north west of the site.

### Site Number 2 includes:

8 number 2 bed (4 person) apartments and 8 number 2 bed (3 person) apartments across 4 floors with stairs / lift / external walkway access and;

Hard and soft landscaping including 8 number car parking spaces and bin and secure bike stores and communal landscaping to the south east of the site and communal landscaping to the north west of the site.