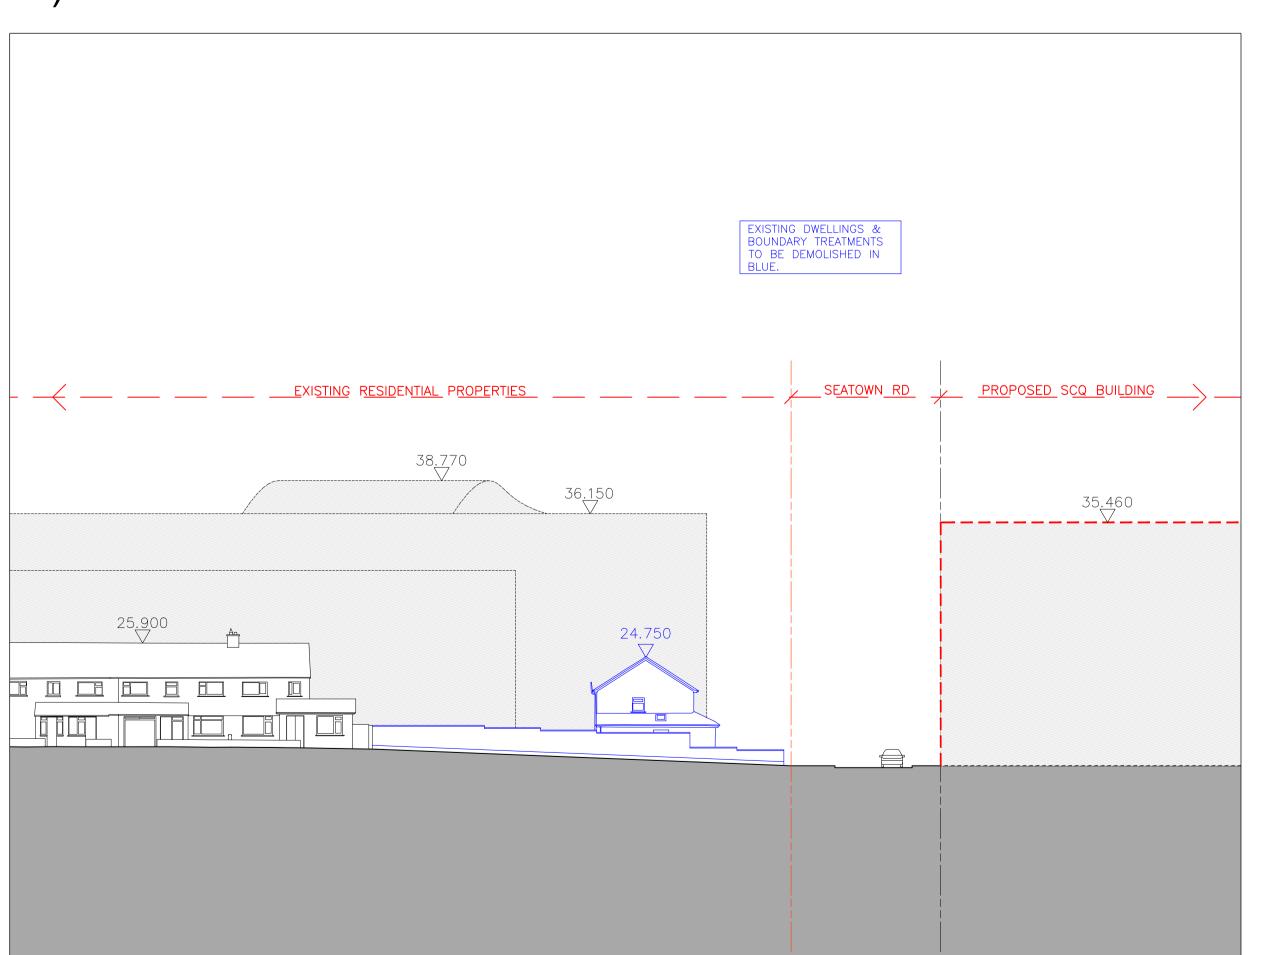

# EXISTING CONTIGUOUS ELEVATION - SEATOWN ROAD (NORTH WEST)

EXISTING CONTIGUOUS ELEVATIONS - ST COLUMCILLES DRIVE (NORTH EAST & SOUTH WEST)

# EXISTING DWELLINGS & BOUNDARY TREATMENTS TO BE DEMOLISHED IN ST COLUMCILLES DR 22.720

### THE PROPOSED DEVELOPMENT INCLUDES:

The construction of 2 number 4 storey apartment buildings - One building on Site Number 1 and one building on Site Number 2, comprising of 36 number apartments in total.

The apartment buildings will be faced in brick and render and have flat green roofs with solar panels.

Landscaping works for both sites include boundaries, SUDs drainage, and all associated site works, including demolitions of 12 existing dwellings.