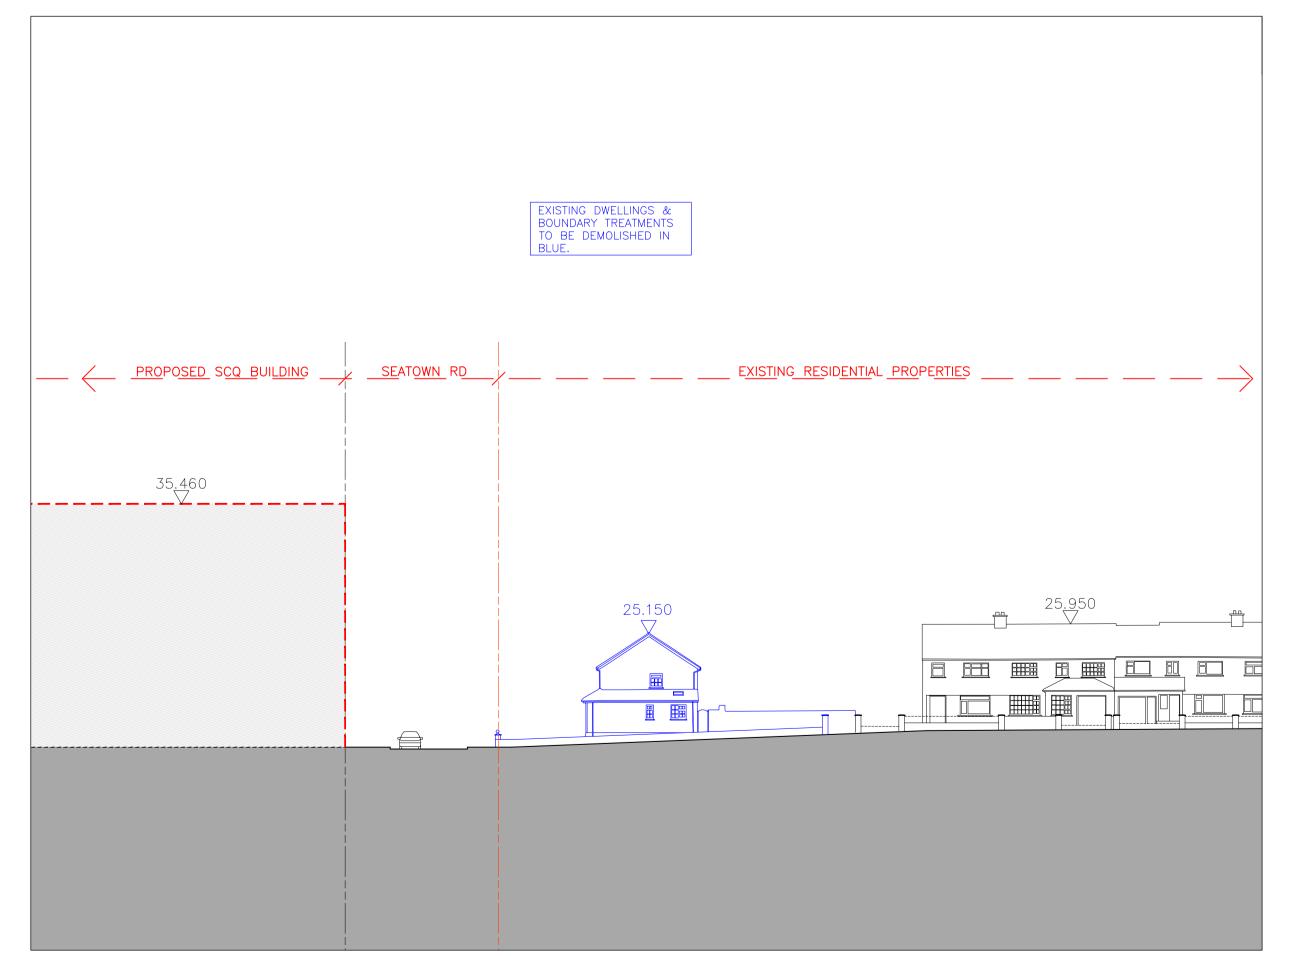

# EXISTING CONTIGUOUS ELEVATION - SEATOWN ROAD (NORTH WEST)

EXISTING CONTIGUOUS ELEVATIONS - ST COLUMCILLES DRIVE (NORTH EAST & SOUTH WEST)

# EXISTING DWELLINGS & BOUNDARY TREATMENTS TO BE DEMOLISHED IN ST COLUMCILLES DR 22.720

### THE PROPOSED DEVELOPMENT INCLUDES:

The construction of 2 number 4 storey apartment buildings - One building on Site Number 1 and one building on Site Number 2, comprising of 36 number apartments in total.

The apartment buildings will be faced in brick and render and have flat green roofs with solar panels.

Landscaping works for both sites include boundaries, SUDs drainage, and all associated site works, including demolitions of 12 existing dwellings.