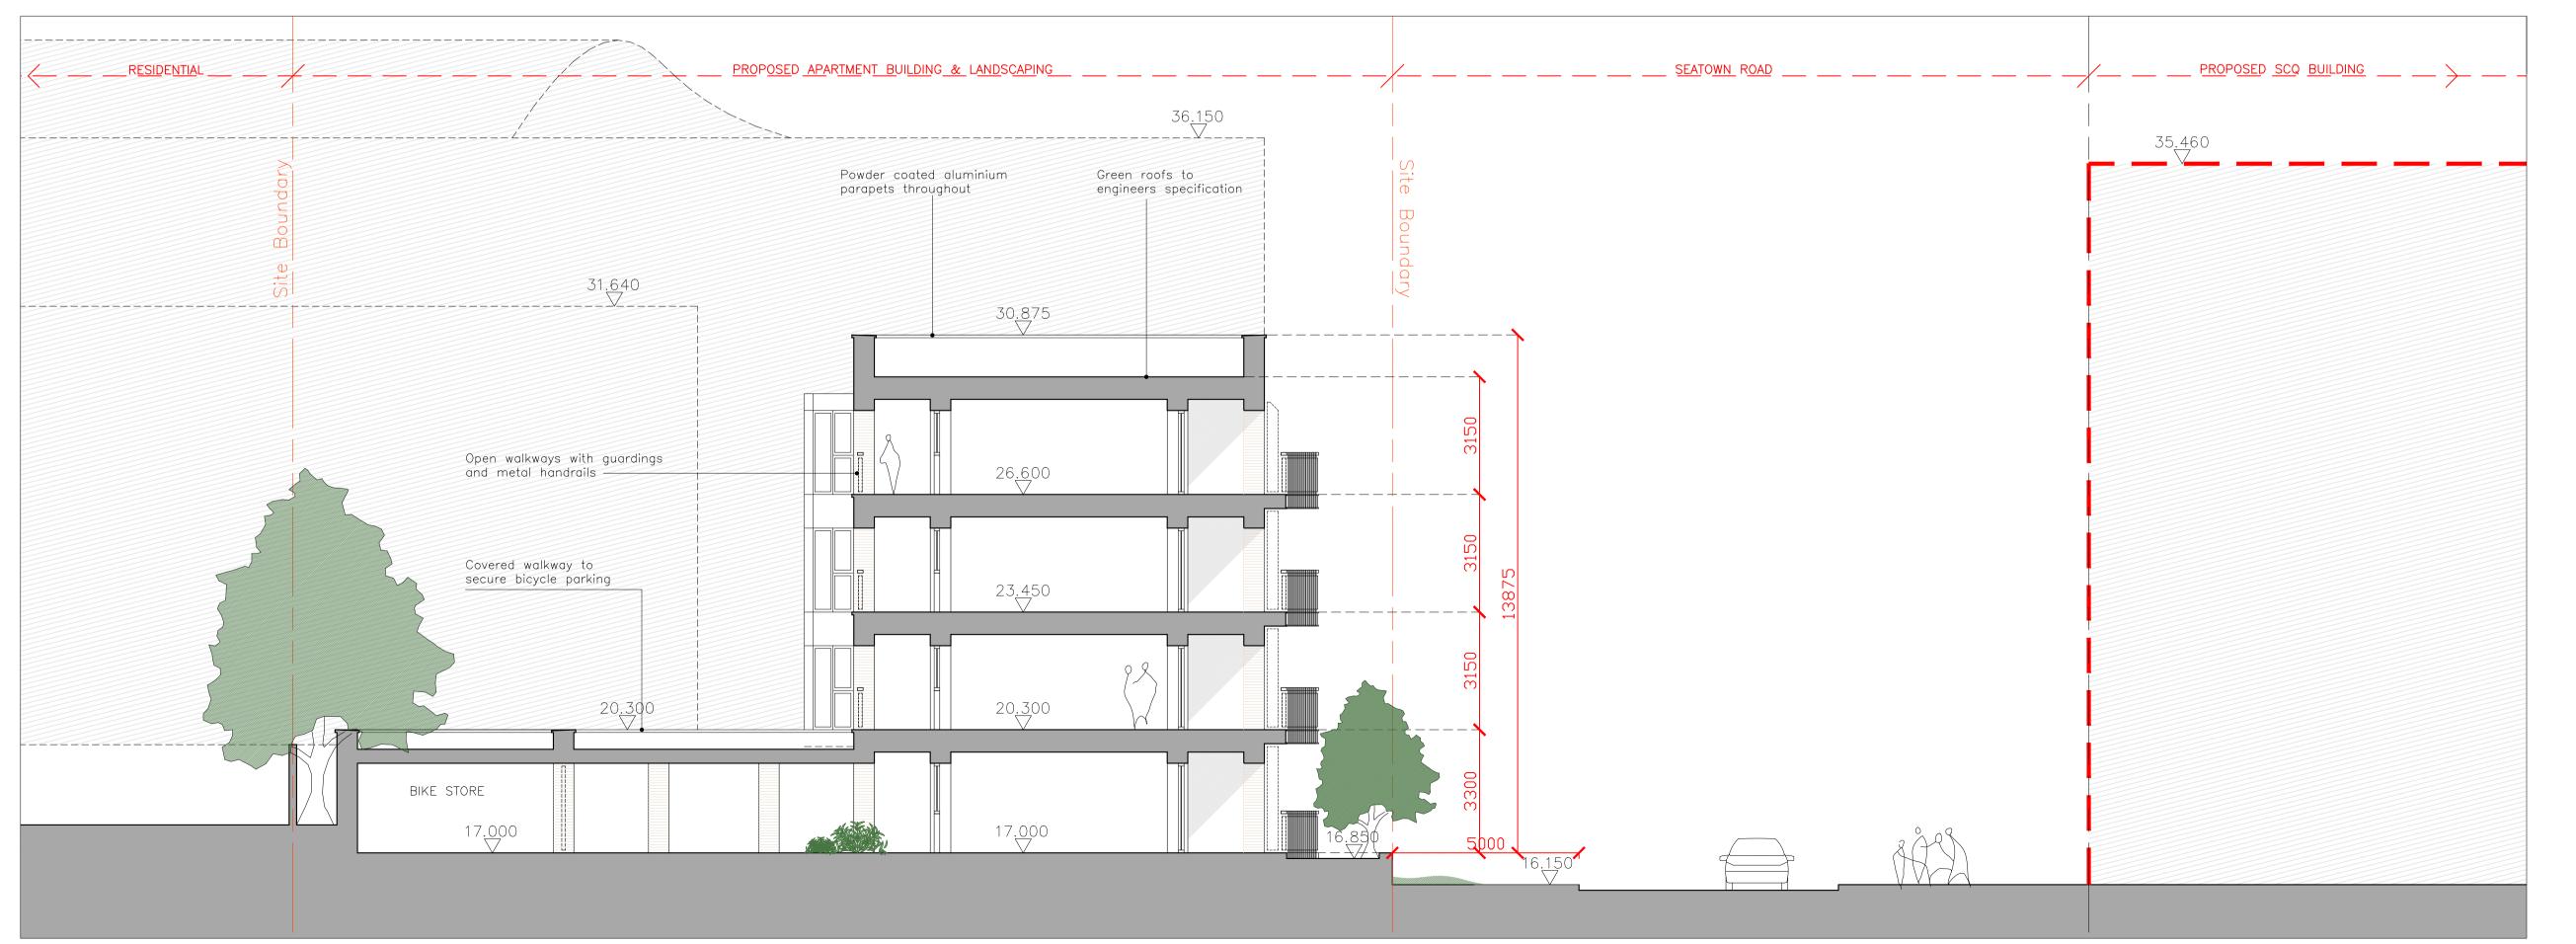

SITE NO 2 - PROPOSED SECTIONAL ELEVATION S2E (SOUTH WEST) / SCALE 1:100

SITE NO 2 - PROPOSED SECTIONAL ELEVATION S2F (NORTH EAST) / SCALE 1:100

## THE PROPOSED DEVELOPMENT INCLUDES:

The construction of 2 number 4 storey apartment buildings - One building on Site Number 1 and one building on Site Number 2, comprising of 36 number apartments in total.

The apartment buildings will be faced in brick and render and have flat green roofs with solar panels.

Landscaping works for both sites include boundaries, SUDs drainage, and all associated site works.

### Site Number 2 includes:

8 number 2 bed (4 person) apartments and 8 number 2 bed (3 person) apartments across 4 floors with stairs / lift / external walkway access and;

Hard and soft landscaping including 8 number car parking spaces and bin and secure bike stores and communal landscaping to the south east of the site and communal landscaping to the north west of the site.