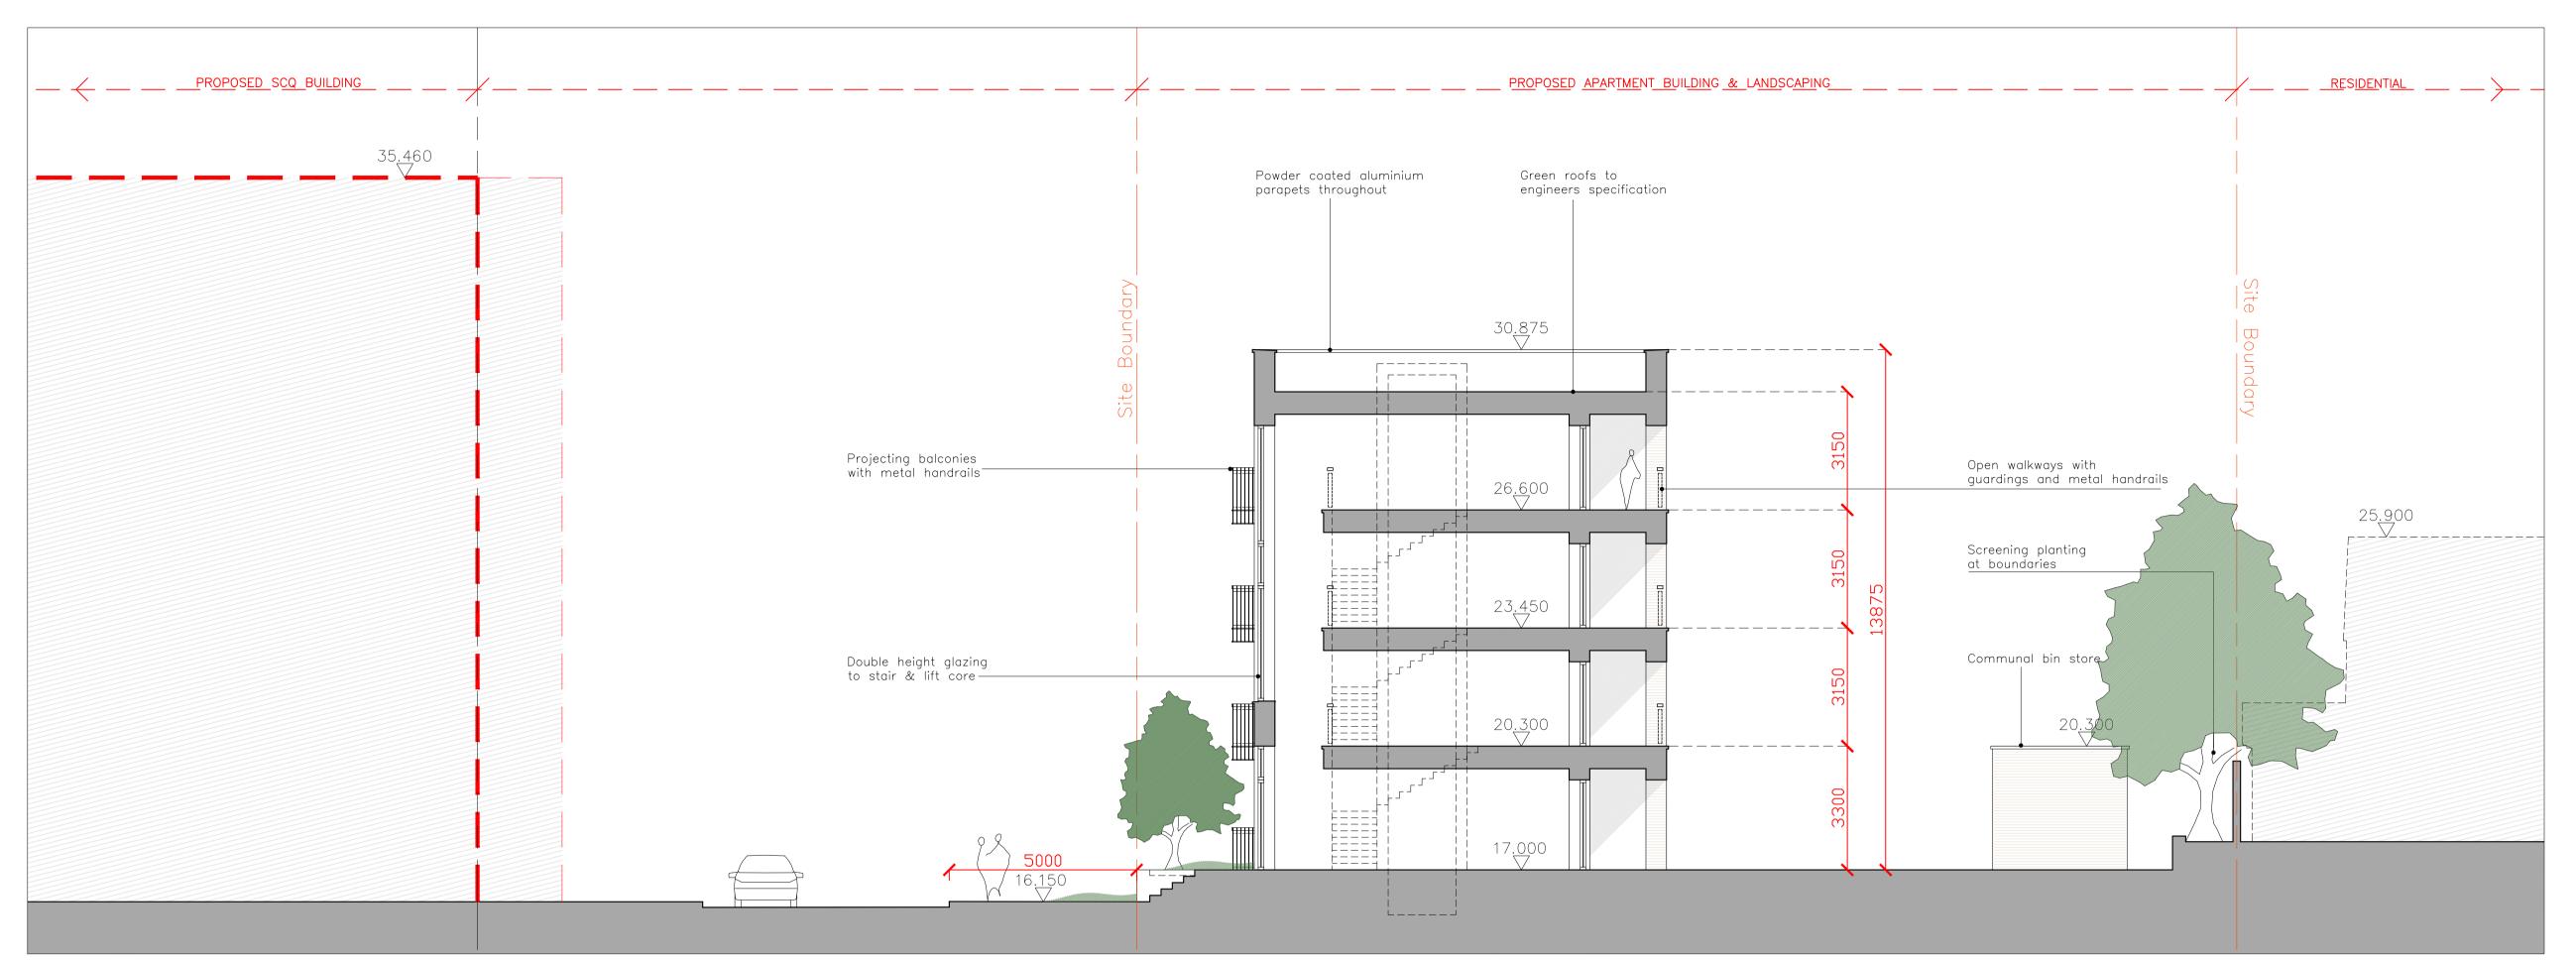

SITE NO 2 - PROPOSED SECTIONAL ELEVATION S2E (SOUTH WEST) / SCALE 1:100

SITE NO 2 - PROPOSED SECTIONAL ELEVATION S2F (NORTH EAST) / SCALE 1:100

## THE PROPOSED DEVELOPMENT INCLUDES:

The construction of 2 number 4 storey apartment buildings - One building on Site Number 1 and one building on Site Number 2, comprising of 36 number apartments in total.

The apartment buildings will be faced in brick and render and have flat green roofs with solar panels.

Landscaping works for both sites include boundaries, SUDs drainage, and all associated site works.

### Site Number 2 includes:

8 number 2 bed (4 person) apartments and 8 number 2 bed (3 person) apartments across 4 floors with stairs / lift / external walkway access and;

Hard and soft landscaping including 8 number car parking spaces and bin and secure bike stores and communal landscaping to the south east of the site and communal landscaping to the north west of the site.