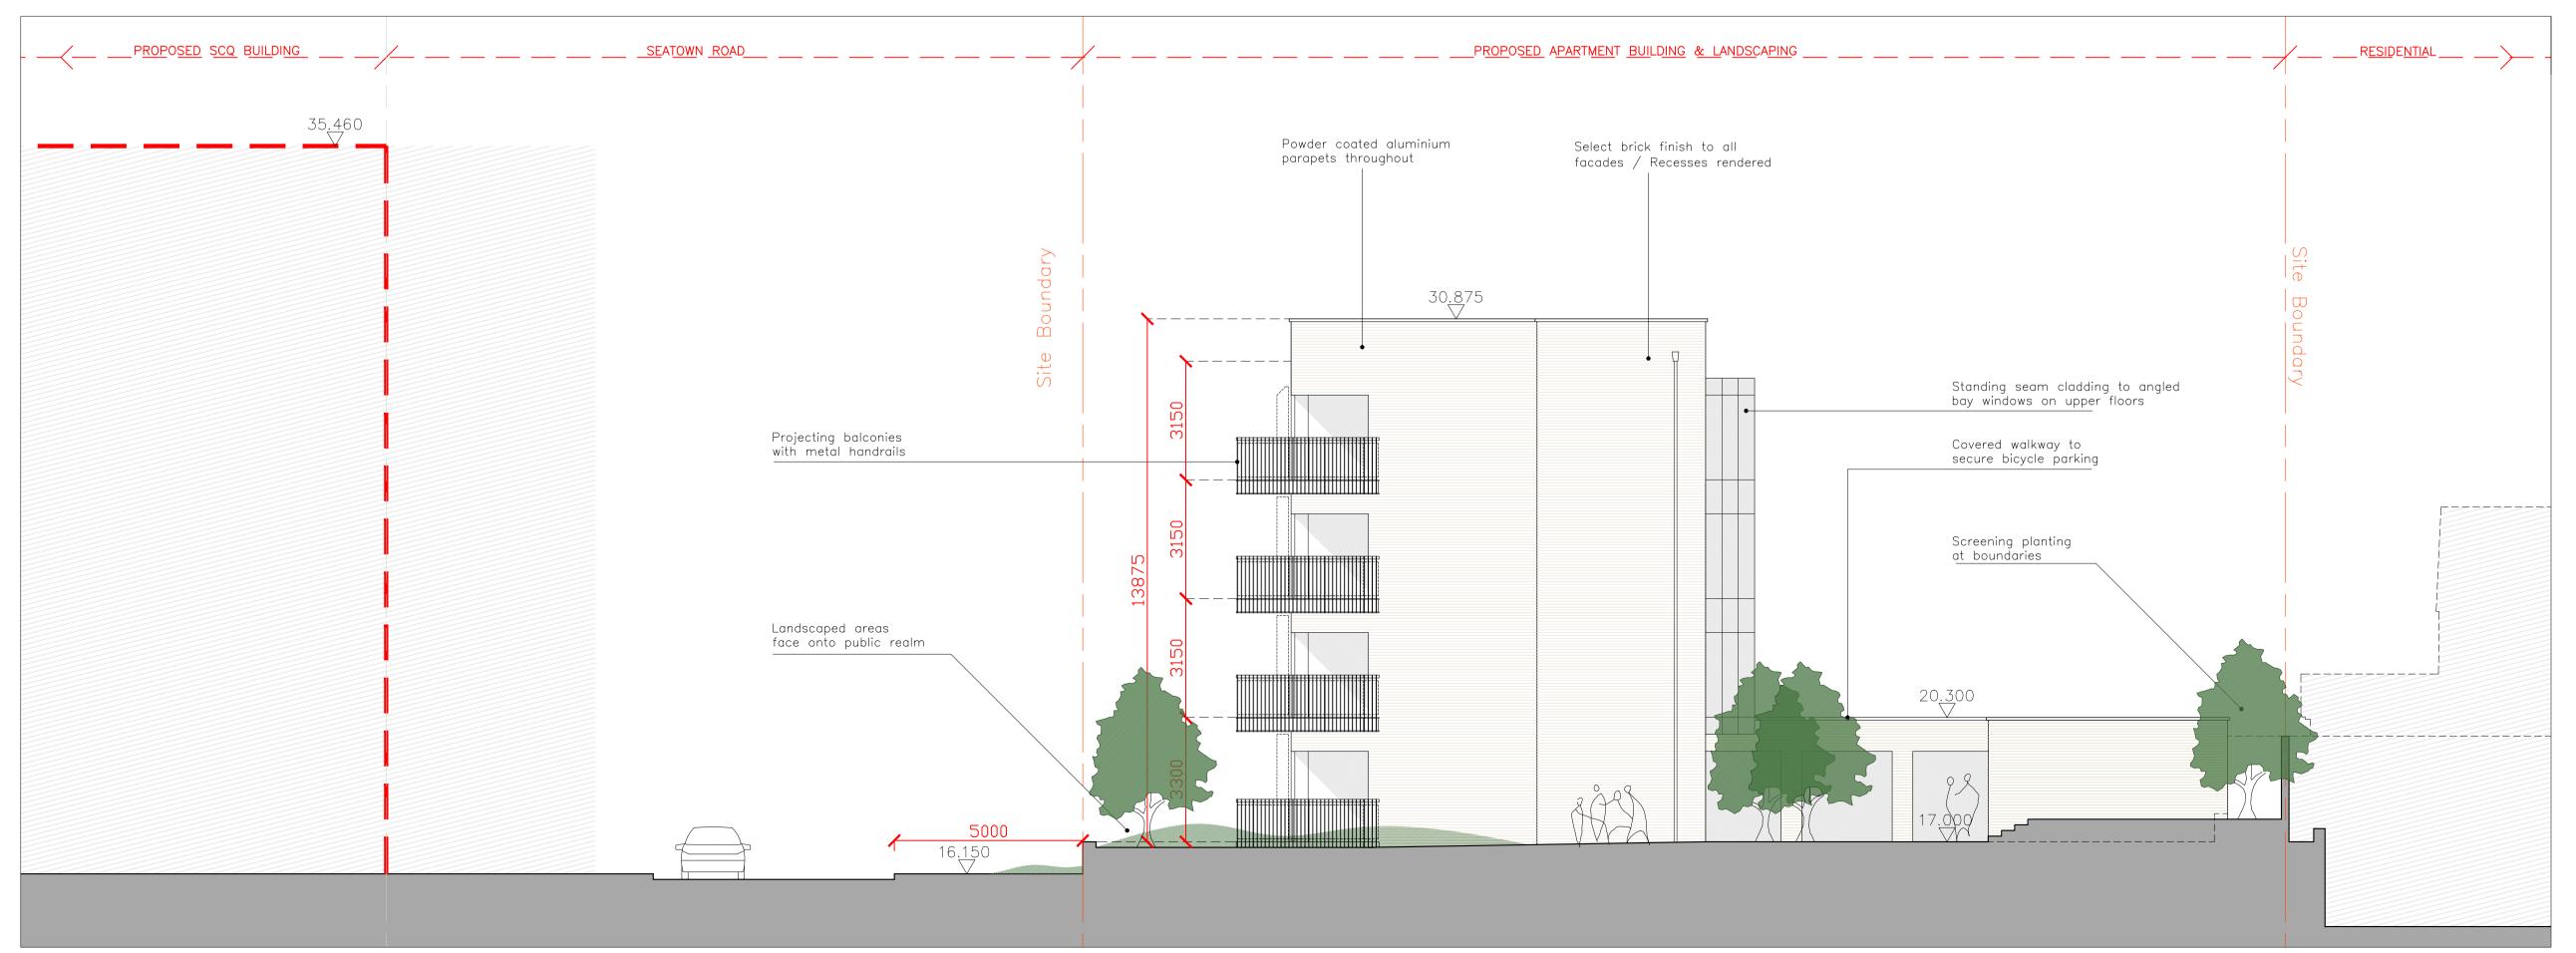

SITE NO 2 - PROPOSED SECTIONAL ELEVATION S2C (NORTH EAST) / SCALE 1:100

SITE NO 2 - PROPOSED SECTIONAL ELEVATION S2D (SOUTH WEST) / SCALE 1:100

### THE PROPOSED DEVELOPMENT INCLUDES:

The construction of 2 number 4 storey apartment buildings - One building on Site Number 1 and one building on Site Number 2, comprising of 36 number apartments in total.

The apartment buildings will be faced in brick and render and have flat green roofs with solar panels.

Landscaping works for both sites include boundaries, SUDs drainage, and all associated site works.

### Site Number 2 includes:

8 number 2 bed (4 person) apartments and 8 number 2 bed (3 person) apartments across 4 floors with stairs / lift / external walkway access and;

Hard and soft landscaping including 8 number car parking spaces and bin and secure bike stores and communal landscaping to the south east of the site and communal landscaping to the north west of the site.

## Proposed Apartment Development

at Seatown Road, Swords

PROJECT STAGE Part XI

DRAWING TITLE

SITE NO 2 PROPOSED SECTIONAL ELEVATIONS S2C & S2D