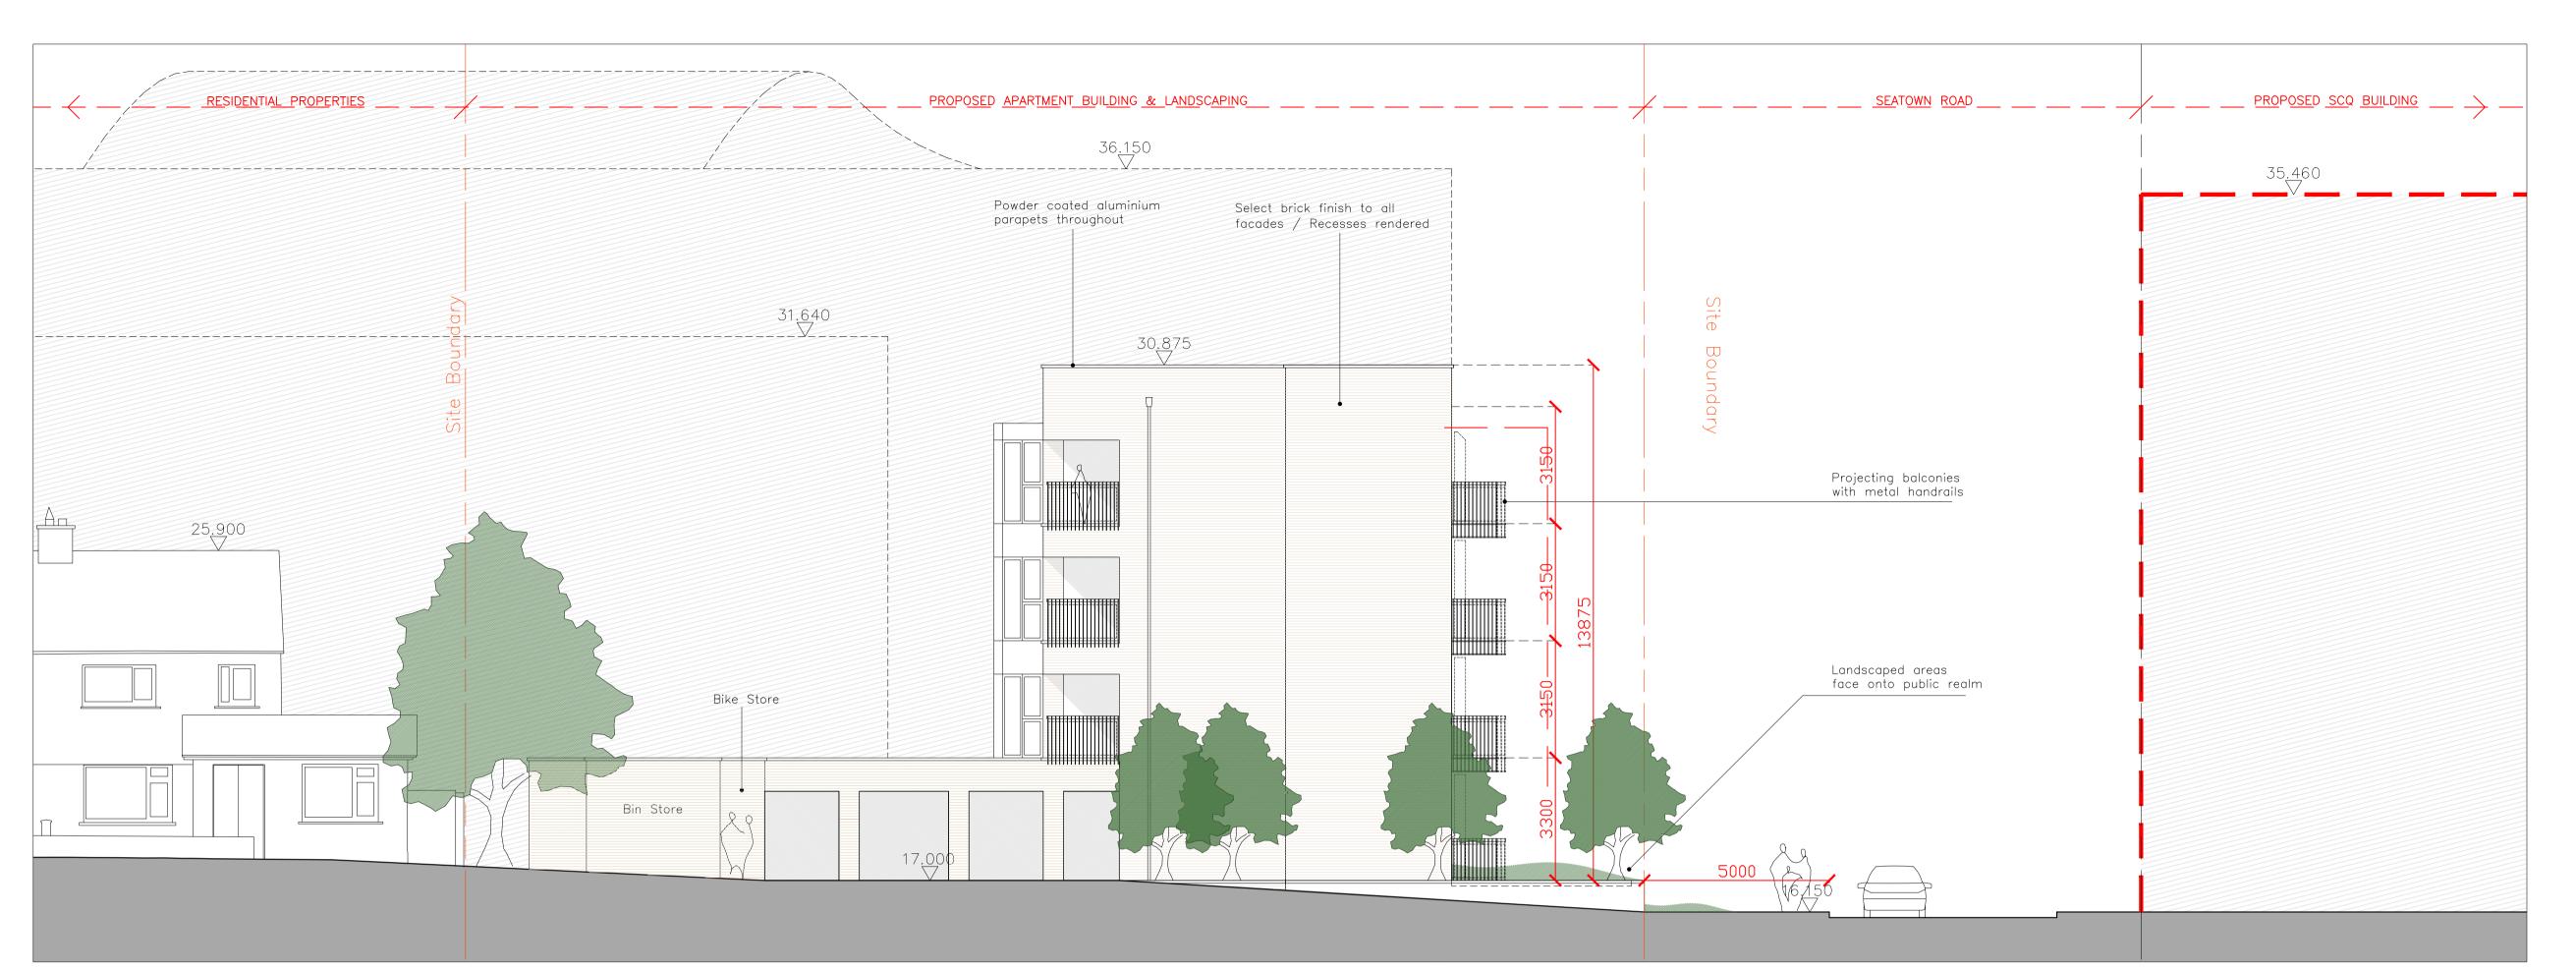

SITE NO 2 - PROPOSED SECTIONAL ELEVATION S2C (NORTH EAST) / SCALE 1:100

SITE NO 2 - PROPOSED SECTIONAL ELEVATION S2D (SOUTH WEST) / SCALE 1:100

### THE PROPOSED DEVELOPMENT INCLUDES:

The construction of 2 number 4 storey apartment buildings - One building on Site Number 1 and one building on Site Number 2, comprising of 36 number apartments in total.

The apartment buildings will be faced in brick and render and have flat green roofs with solar panels.

Landscaping works for both sites include boundaries, SUDs drainage, and all associated site works.

### Site Number 2 includes:

8 number 2 bed (4 person) apartments and 8 number 2 bed (3 person) apartments across 4 floors with stairs / lift / external walkway access and;

Hard and soft landscaping including 8 number car parking spaces and bin and secure bike stores and communal landscaping to the south east of the site and communal landscaping to the north west of the site.

## Proposed Apartment Development

at Seatown Road, Swords

PROJECT STAGE Part XI

DRAWING TITLE

SITE NO 2 PROPOSED SECTIONAL ELEVATIONS S2C & S2D