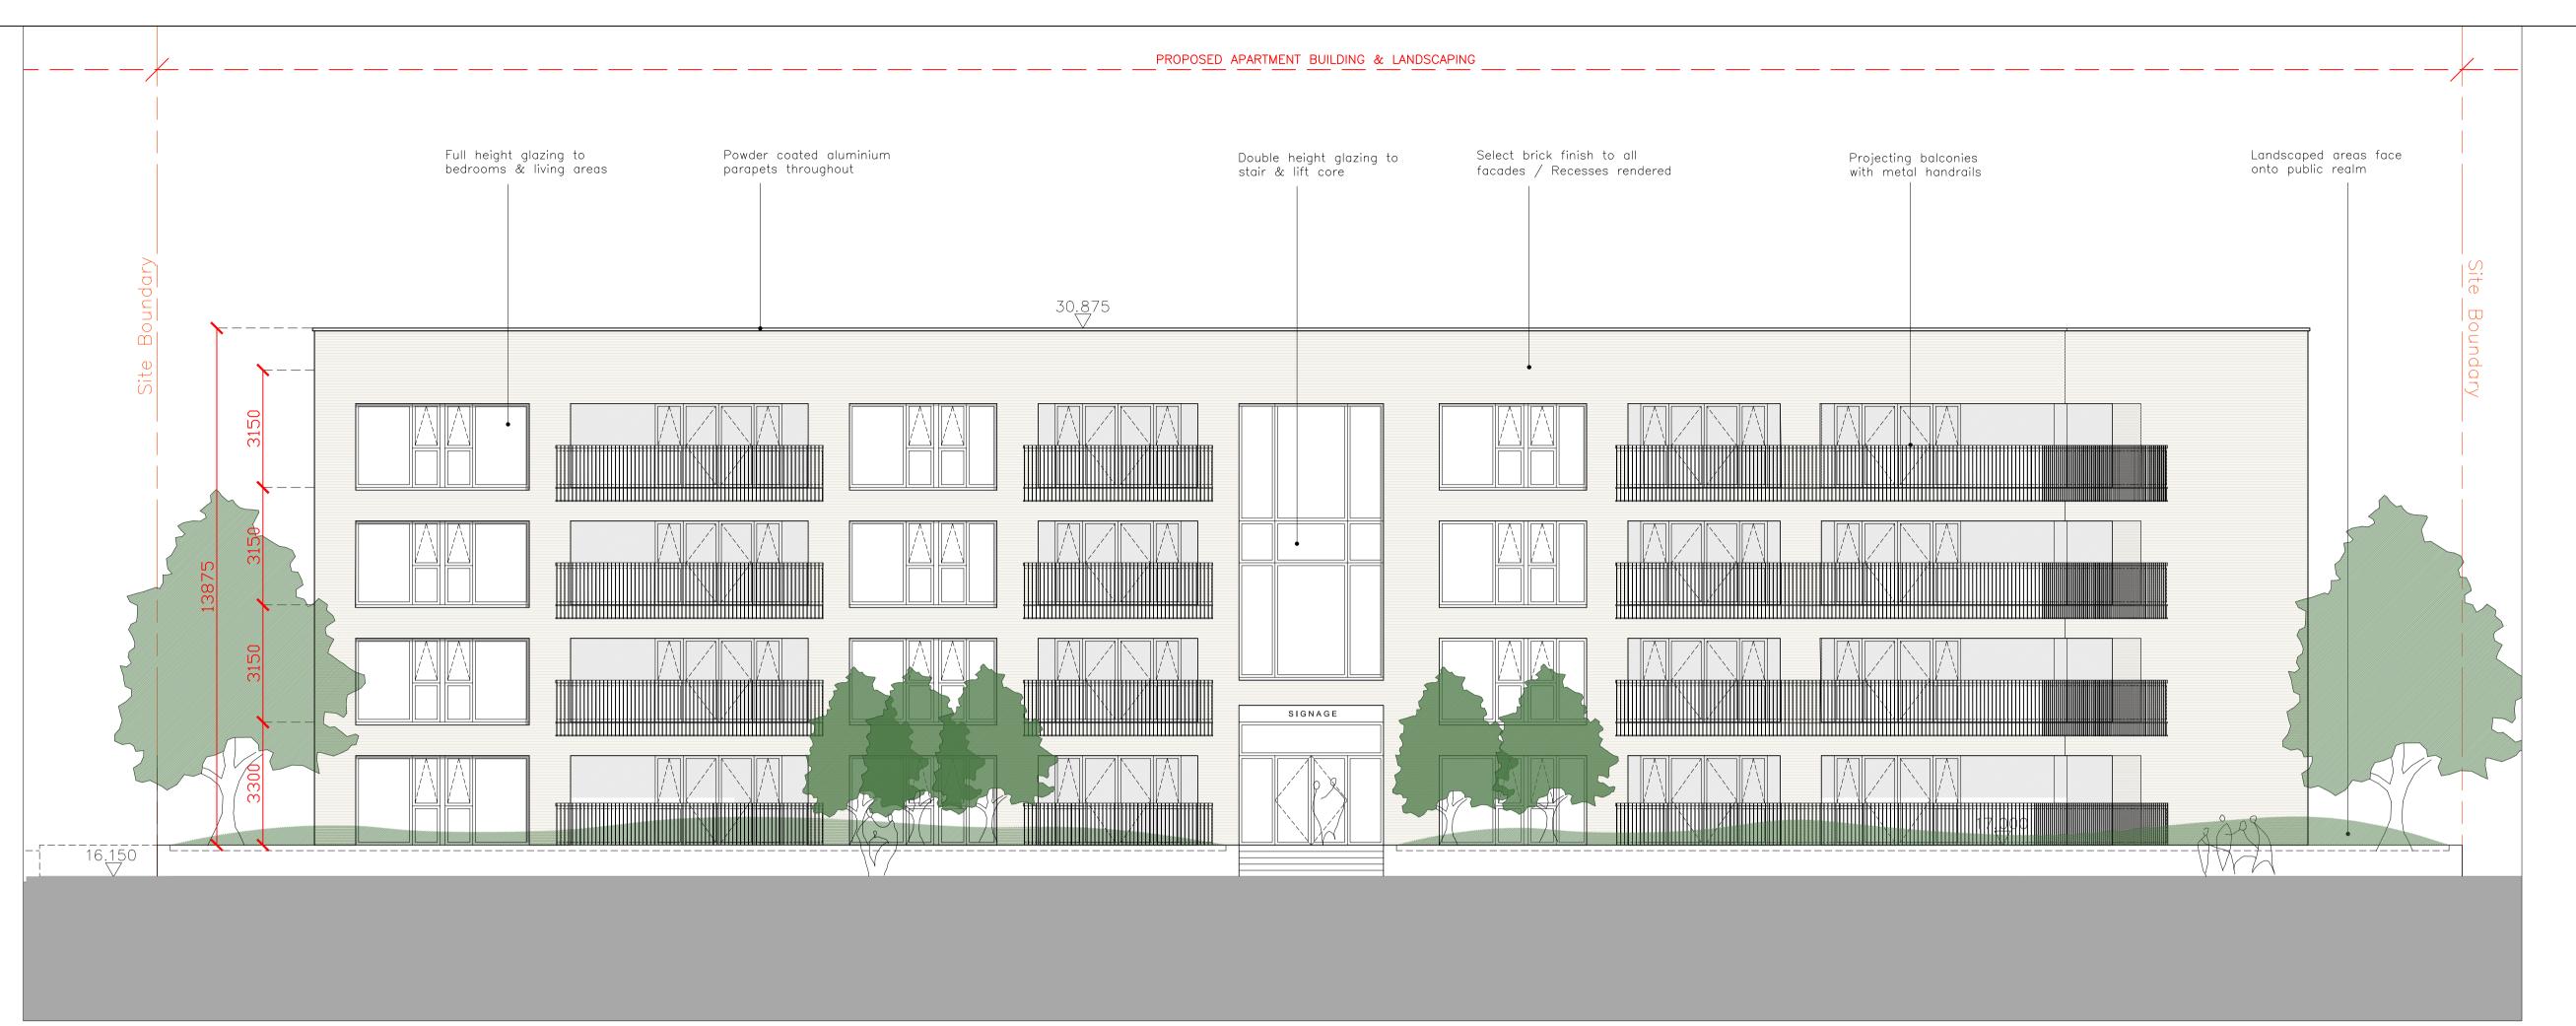

## SITE NO 2 - PROPOSED SECTIONAL ELEVATION S2A (NORTH WEST) / SCALE 1:100

SITE NO 2 - PROPOSED SECTIONAL ELEVATION S2B (SOUTH EAST) / SCALE 1:100

The apartment buildings will be faced in brick and render and have flat green roofs with solar panels.

Landscaping works for both sites include boundaries, SUDs drainage, and all associated site works.

#### Site Number 2 includes:

8 number 2 bed (4 person) apartments and 8 number 2 bed (3 person) apartments across 4 floors with stairs / lift / external walkway access and;

Hard and soft landscaping including 8 number car parking spaces and bin and secure bike stores and communal landscaping to the south east of the site and communal landscaping to the north west of the site.