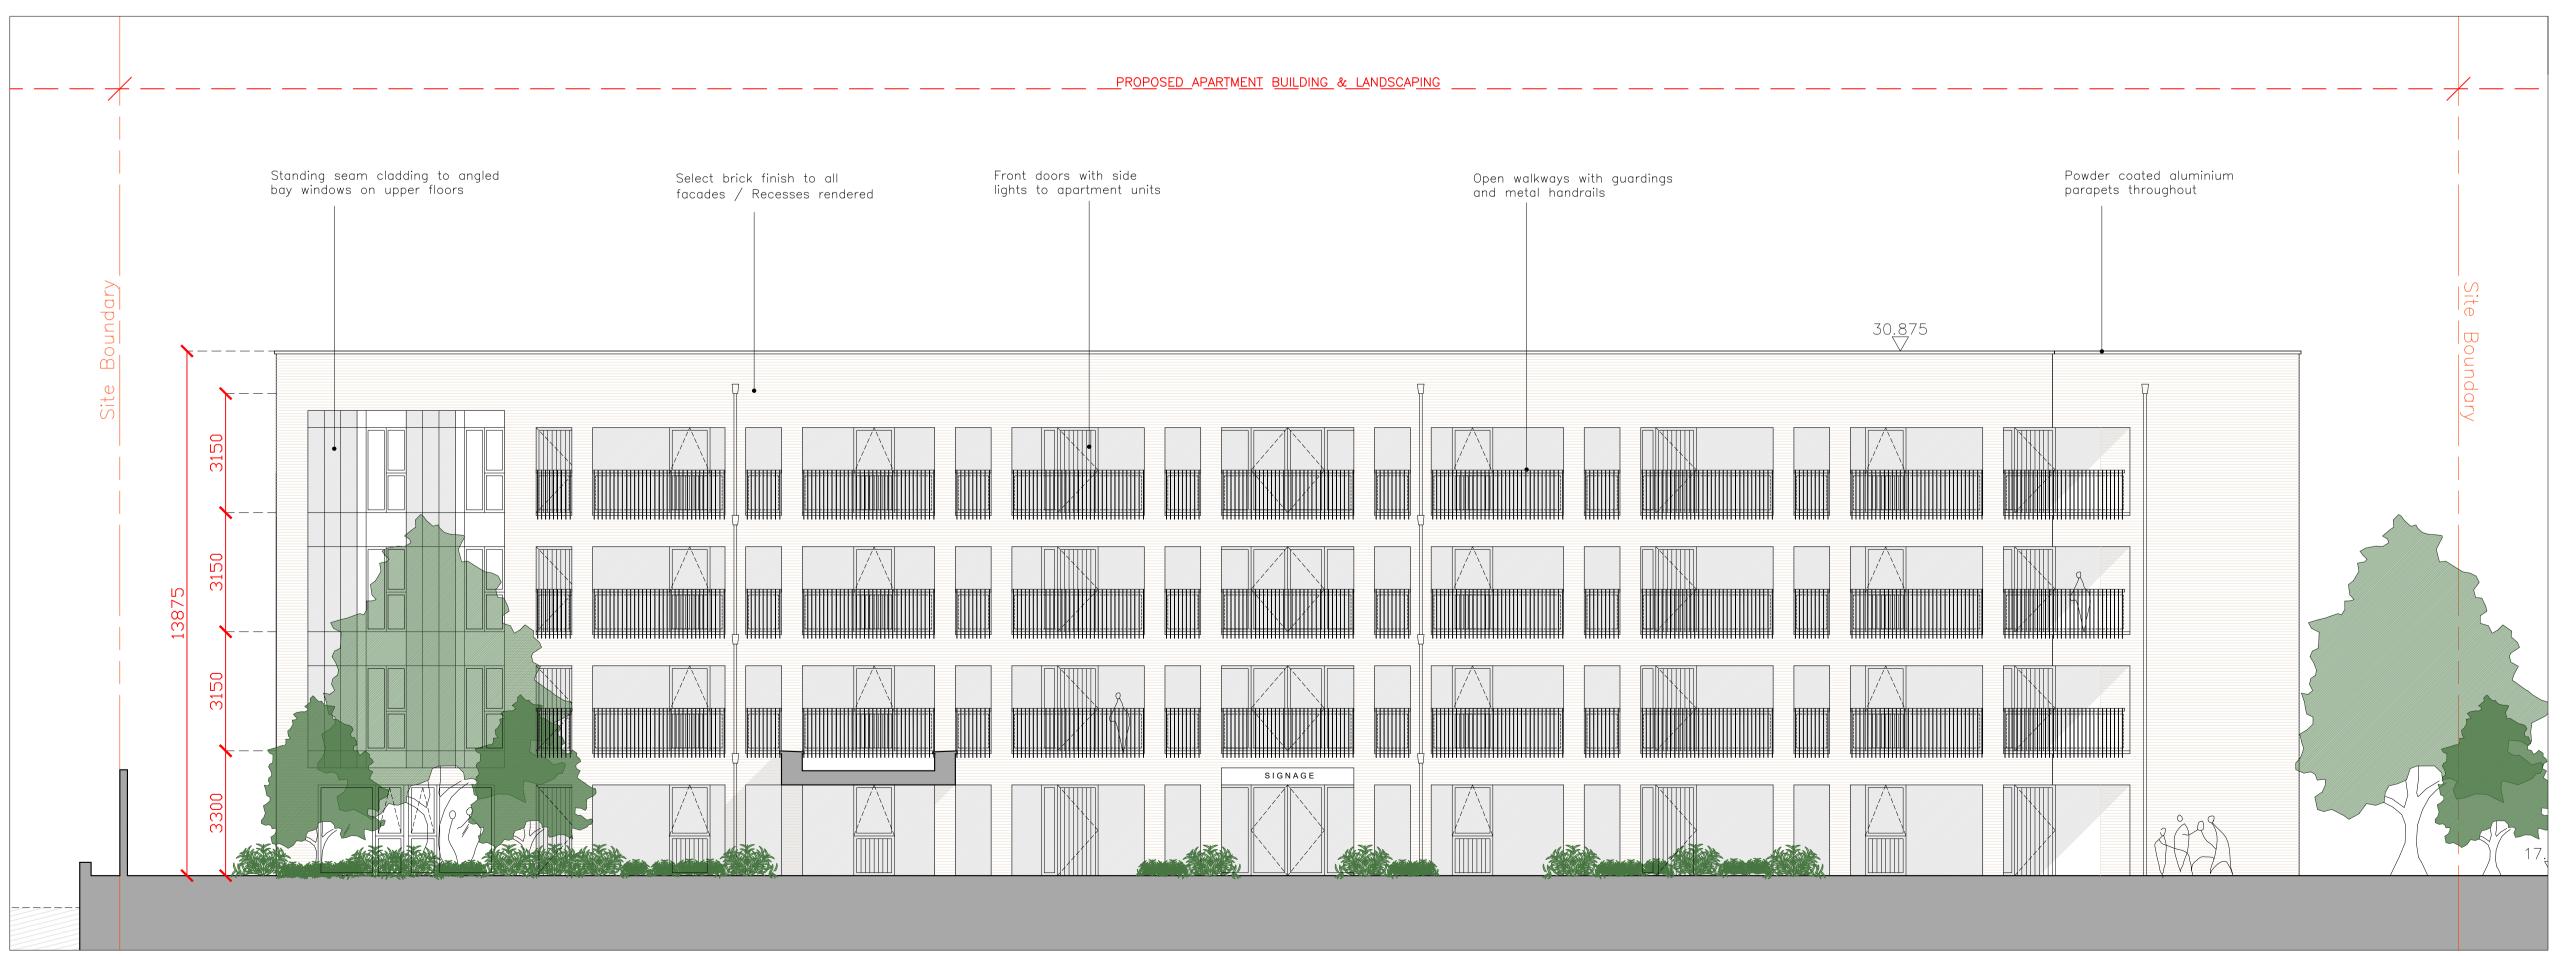

## SITE NO 2 - PROPOSED SECTIONAL ELEVATION S2A (NORTH WEST) / SCALE 1:100

SITE NO 2 - PROPOSED SECTIONAL ELEVATION S2B (SOUTH EAST) / SCALE 1:100

The apartment buildings will be faced in brick and render and have flat green roofs with solar panels.

Landscaping works for both sites include boundaries, SUDs drainage, and all associated site works.

#### Site Number 2 includes:

8 number 2 bed (4 person) apartments and 8 number 2 bed (3 person) apartments across 4 floors with stairs / lift / external walkway access and;

Hard and soft landscaping including 8 number car parking spaces and bin and secure bike stores and communal landscaping to the south east of the site and communal landscaping to the north west of the site.