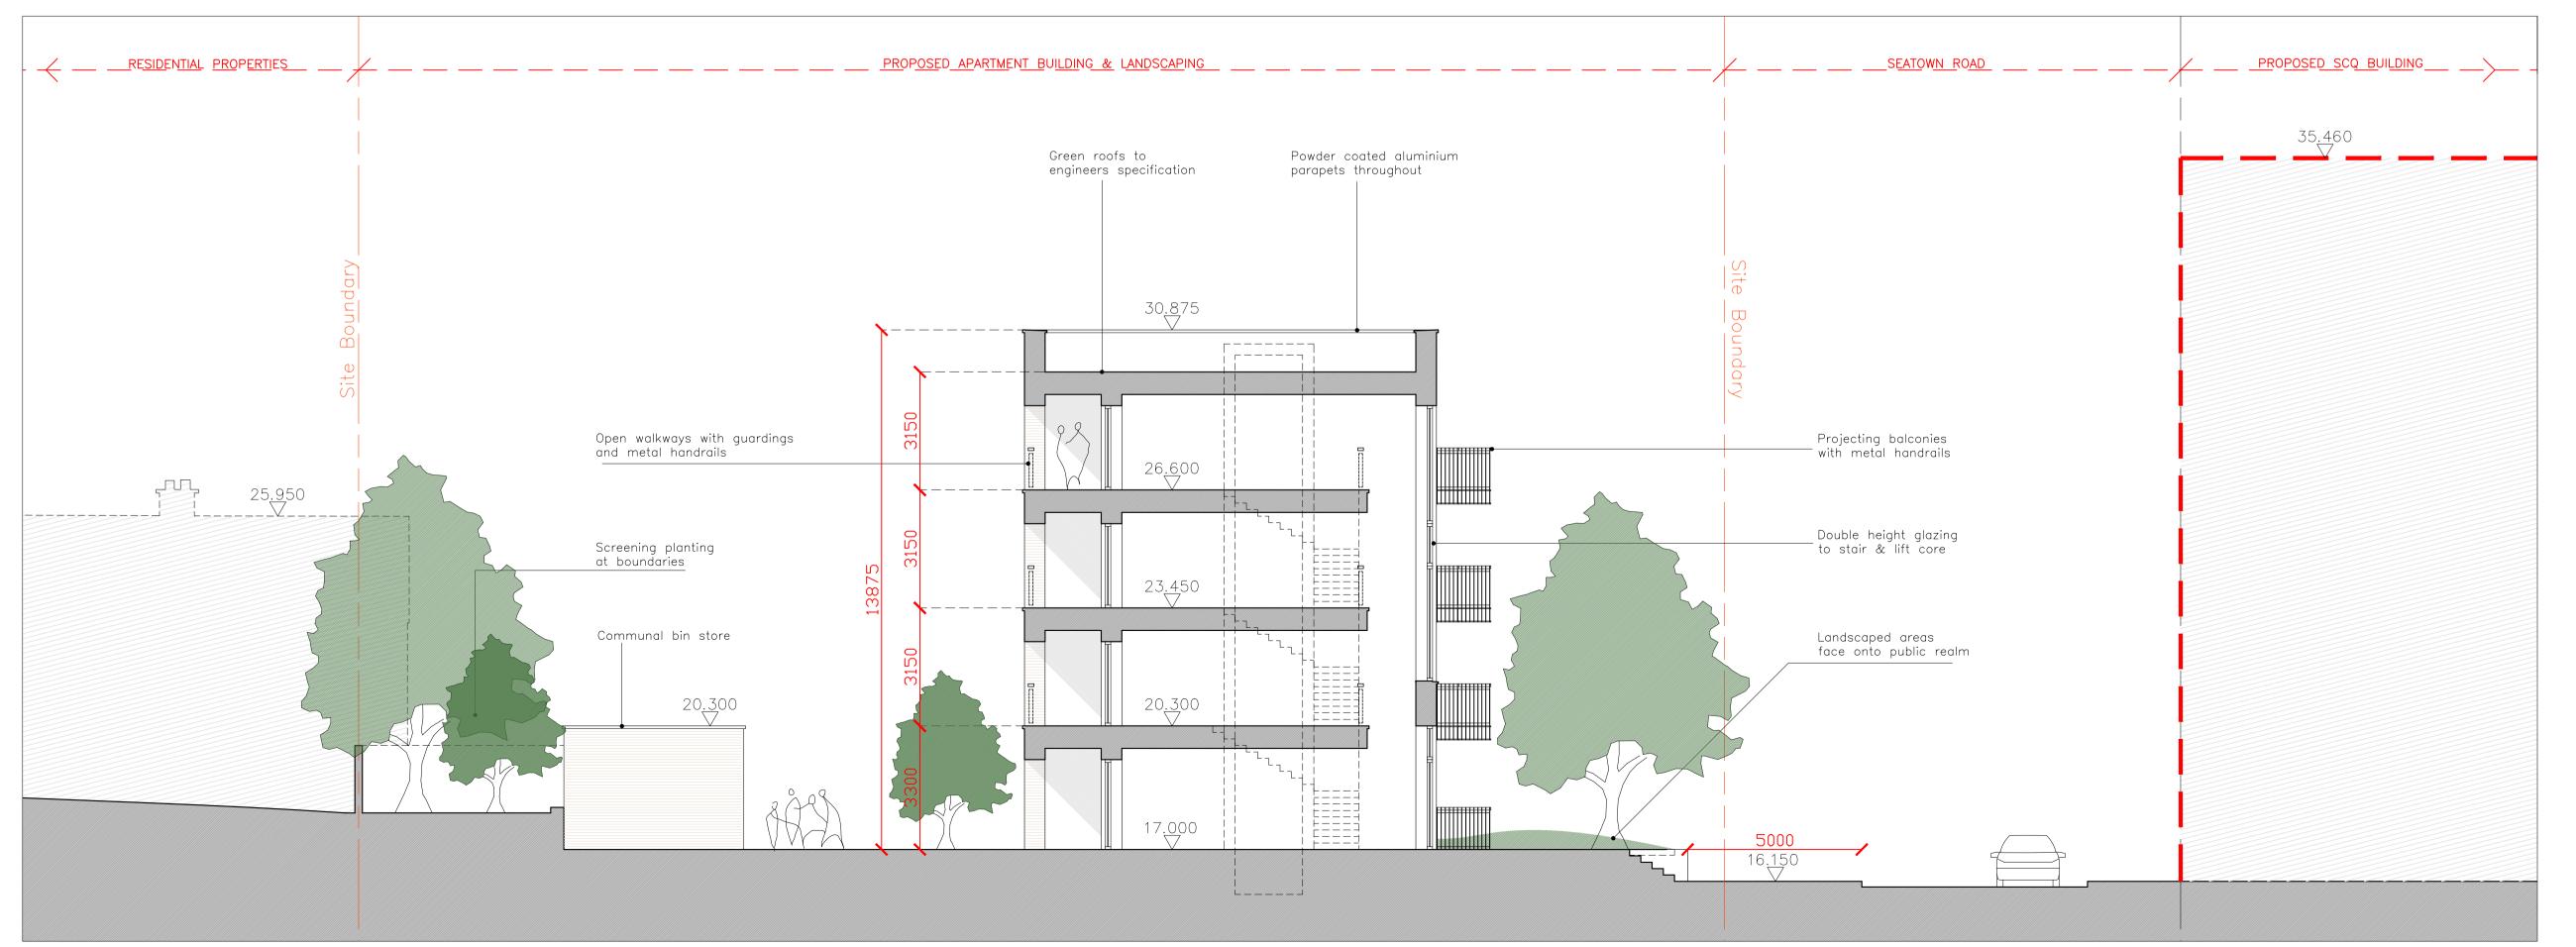

# Green roofs to Powder coated aluminium Open walkways with guardings Select brick finish to all parapets throughout engineers specification and metal handrails facades / Recesses rendered 30<u>.8</u>75 Projecting balconies with metal handrails Screening planting at boundaries Landscaped areas face onto public realm

# SITE NO 1 - PROPOSED SECTIONAL ELEVATION S1E (WEST) / SCALE 1:100

SITE NO 1 - PROPOSED SECTIONAL ELEVATION S1F (NORTH EAST) / SCALE 1:100

## DRAWING TITLE

SITE NO 1 PROPOSED SECTIONAL ELEVATIONS S1E & S1F

CHECKED DD September 2022

22027-P-303

The apartment buildings will be faced in brick and render and have flat green roofs with solar panels.

Landscaping works for both sites include boundaries, SUDs drainage, and all associated site works.