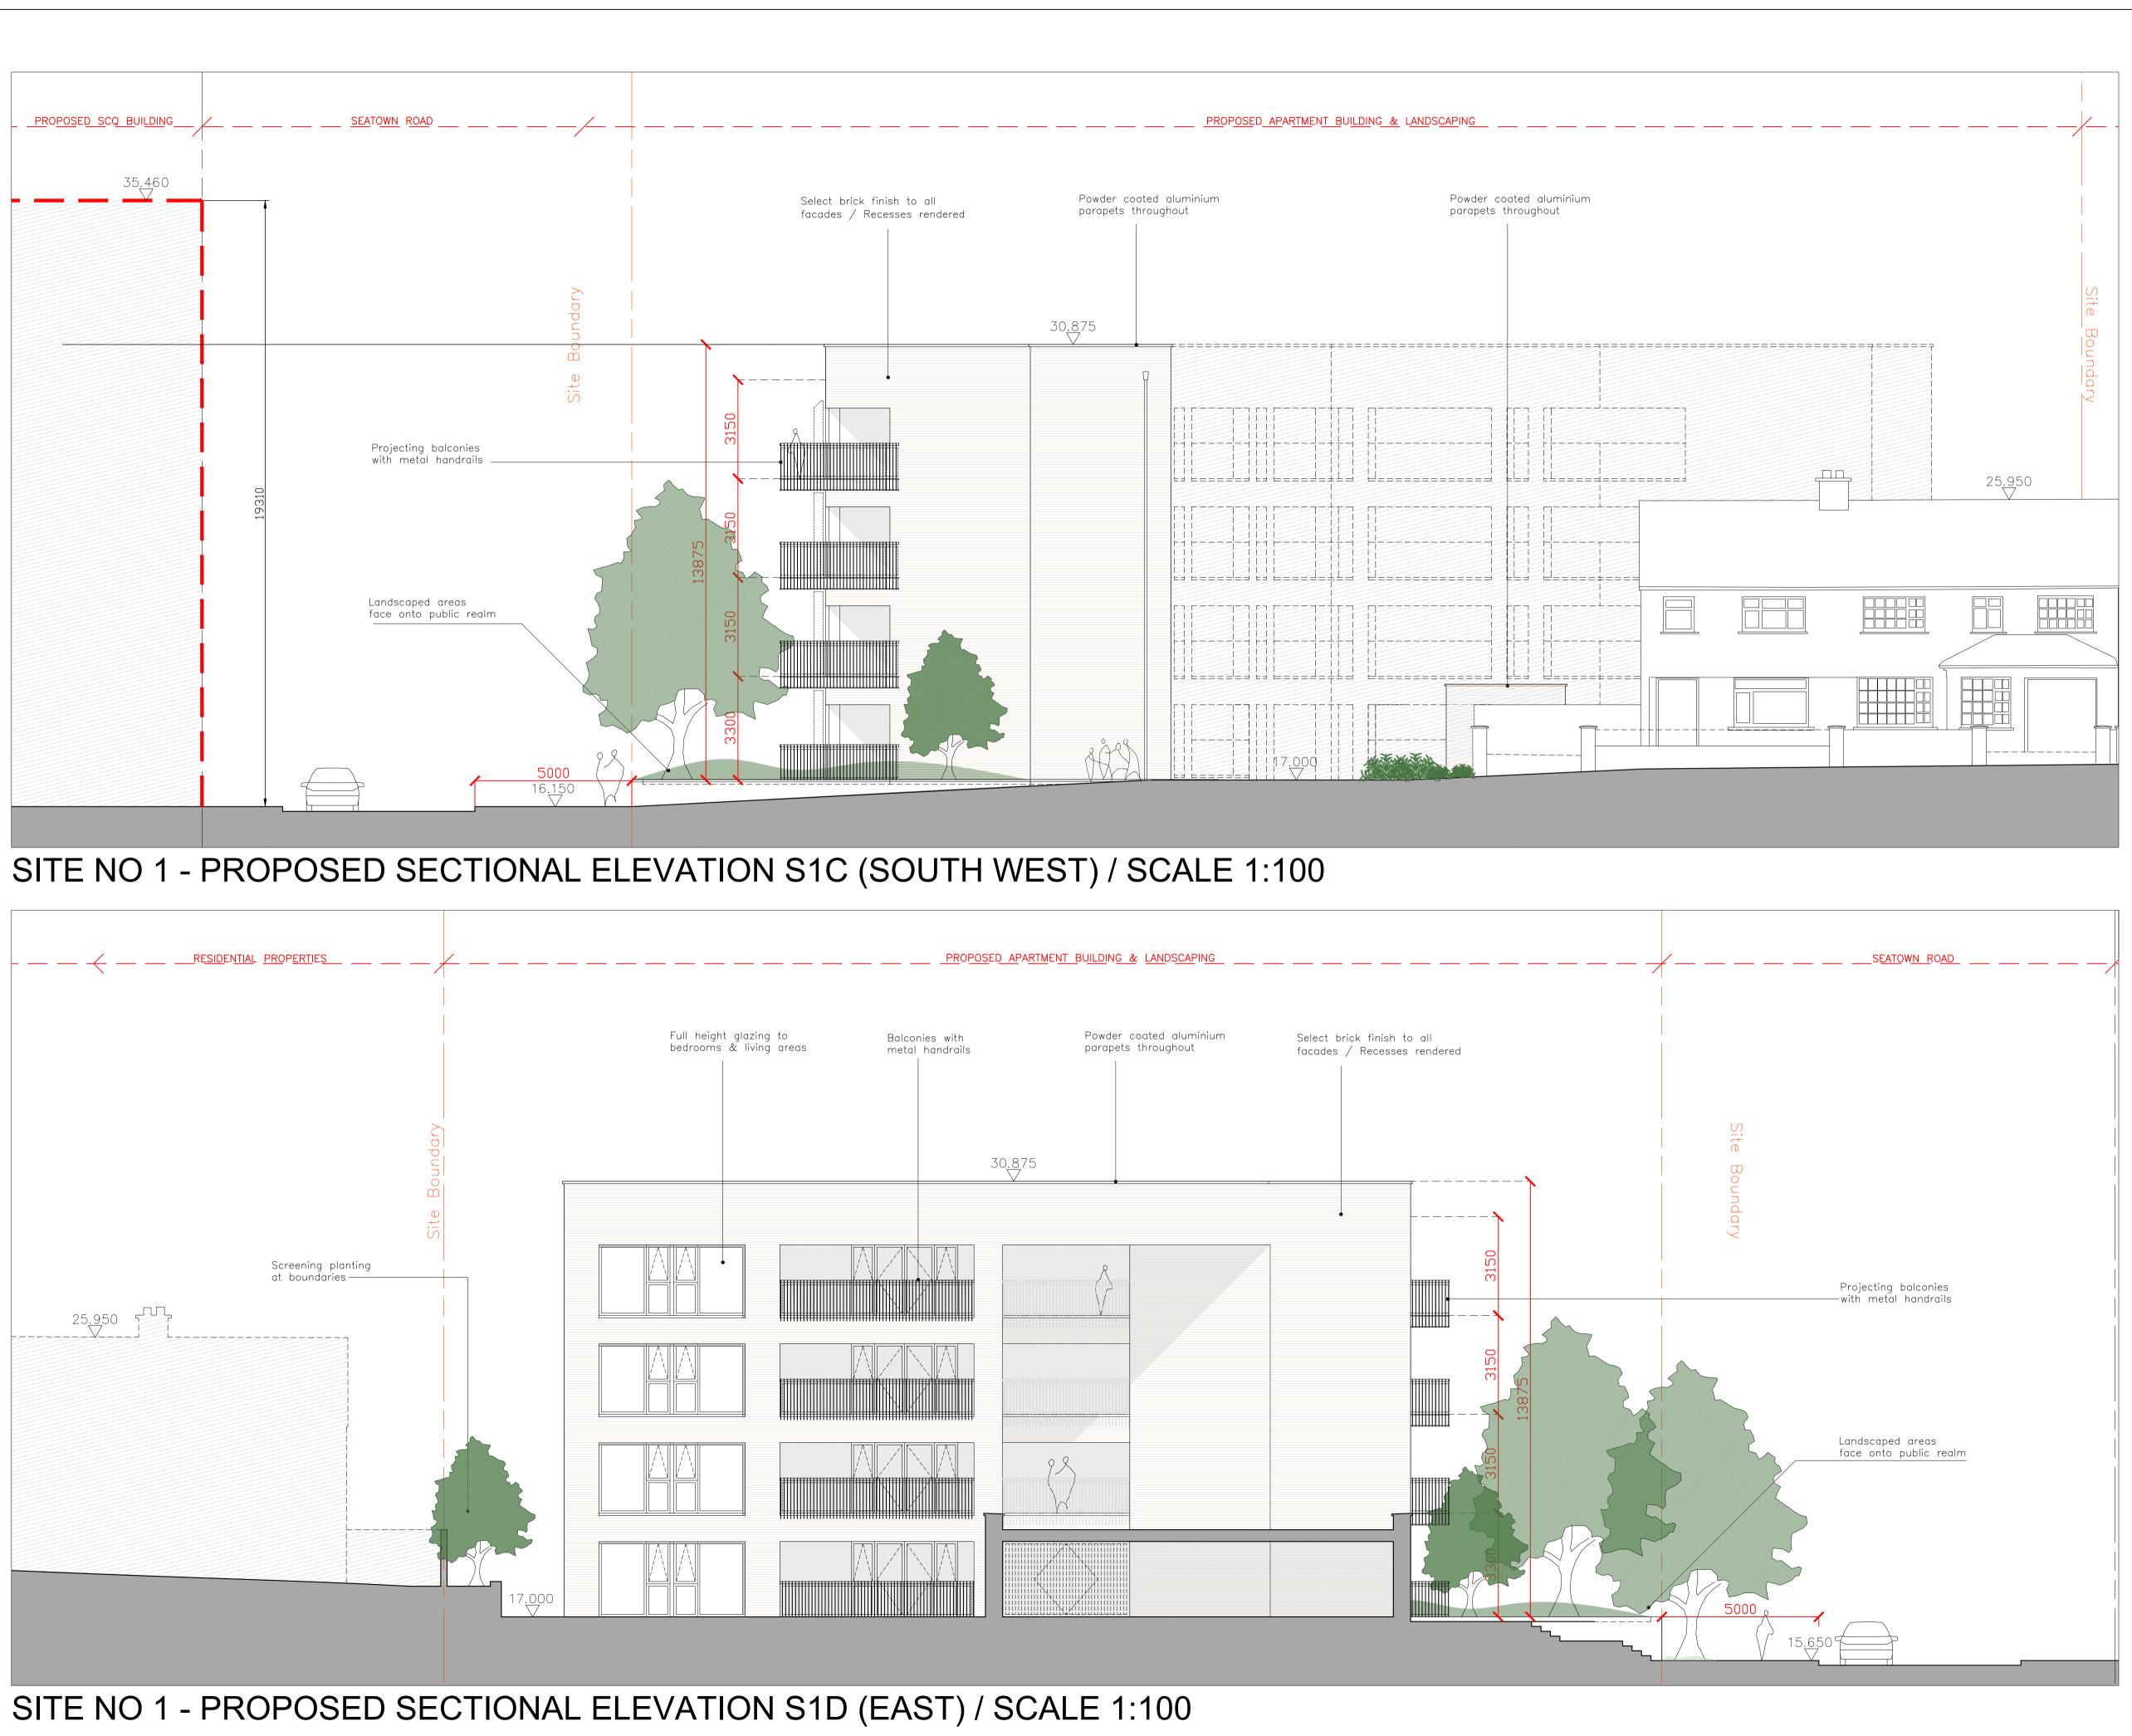

THE PROPOSED DEVELOPMENT INCLUDES:

The construction of 2 number 4 storey apartment buildings - One building on Site Number 1 and one building on Site Number 2, comprising of 36 number apartments in total.

The apartment buildings will be faced in brick and render and have flat green roofs with solar panels.

Landscaping works for both sites include boundaries, SUDs drainage, and all associated site works.

Site Number 1 includes:

20 number 2 bed (4 person) apartments across 4 floors with stairs / lift / external walkway access and;

Hard and soft landcaping with 10 number car parking spaces and a communal bin store to the south east of the site; and secure bike stores to the north east of the site; and communal landscaping to the north west of the site.