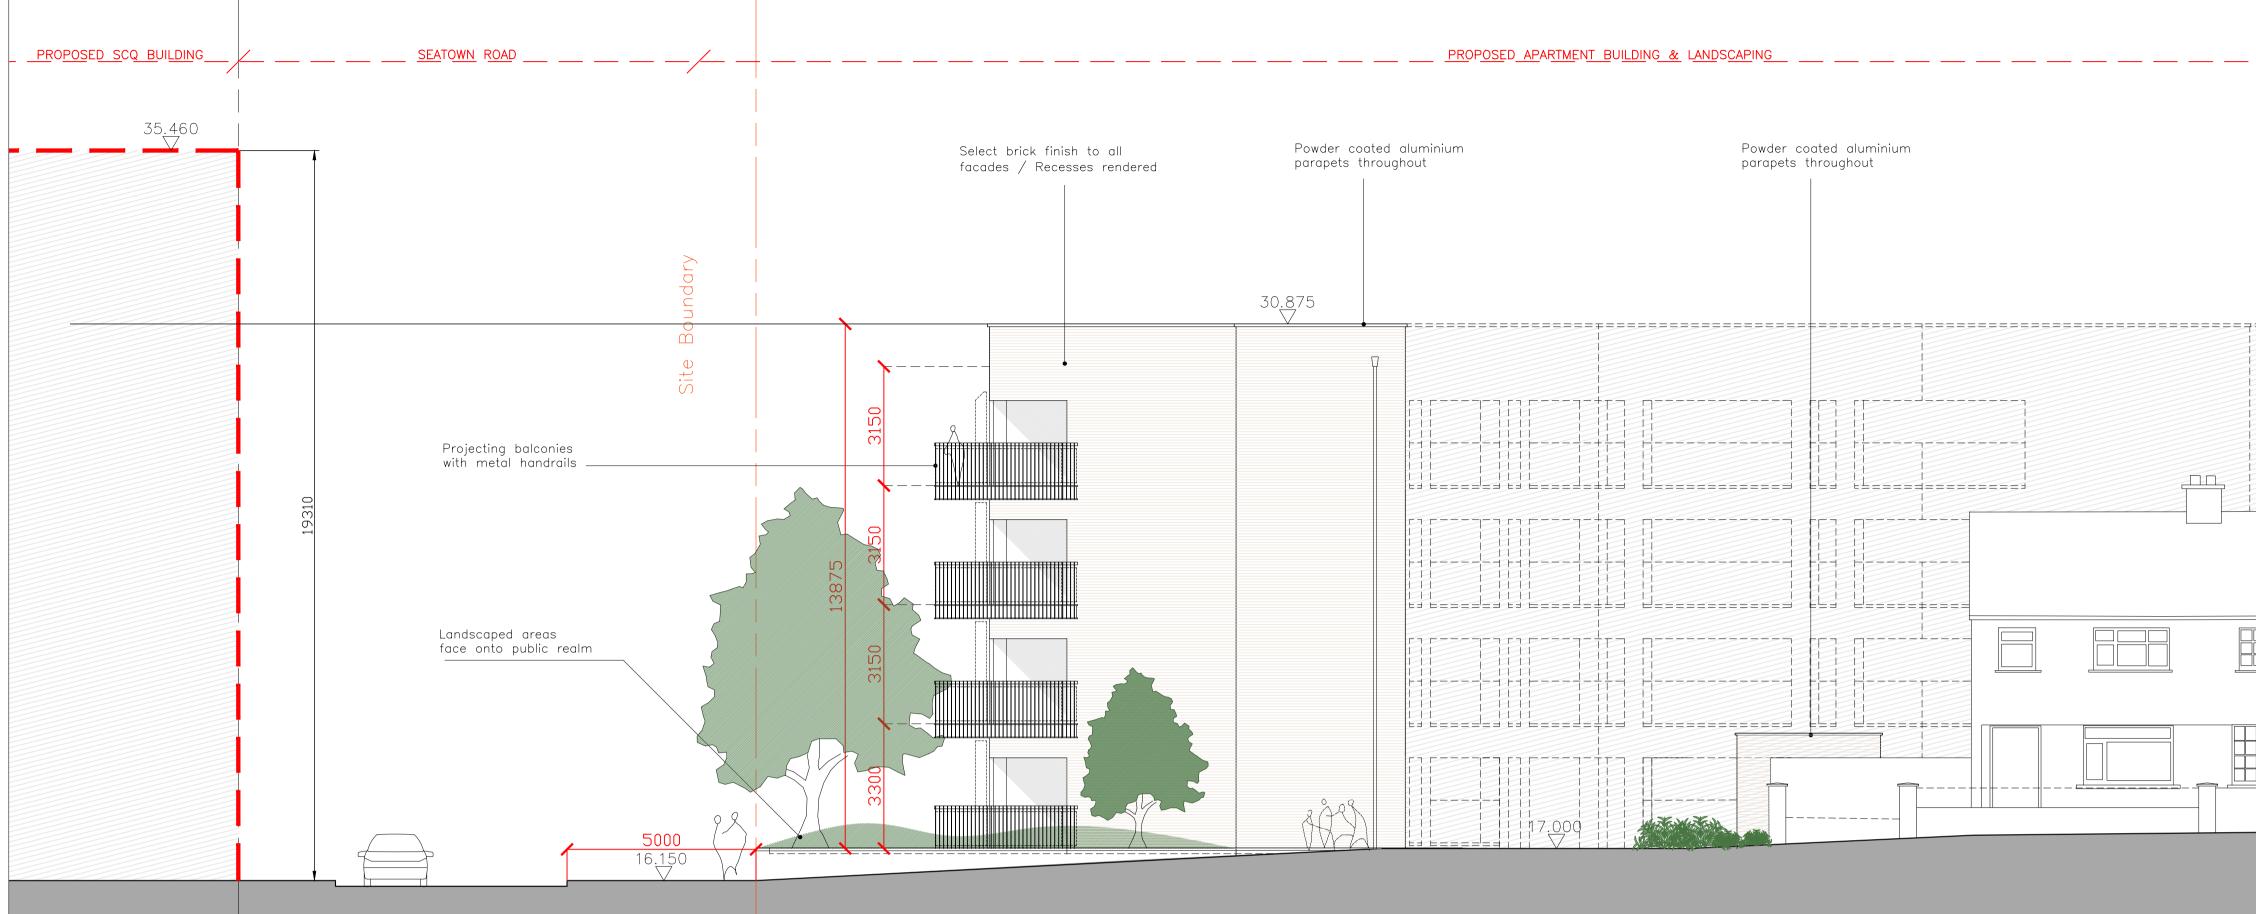

THE PROPOSED DEVELOPMENT INCLUDES:

The construction of 2 number 4 storey apartment buildings - One building on Site Number 1 and one building on Site Number 2, comprising of 36 number apartments in total.

The apartment buildings will be faced in brick and render and have flat green roofs with solar panels.

Landscaping works for both sites include boundaries, SUDs drainage, and all associated site works.

Site Number 1 includes:

20 number 2 bed (4 person) apartments across 4 floors with stairs / lift / external walkway access and;

Hard and soft landcaping with 10 number car parking spaces and a communal bin store to the south east of the site; and secure bike stores to the north east of the site; and communal landscaping to the north west of the site.