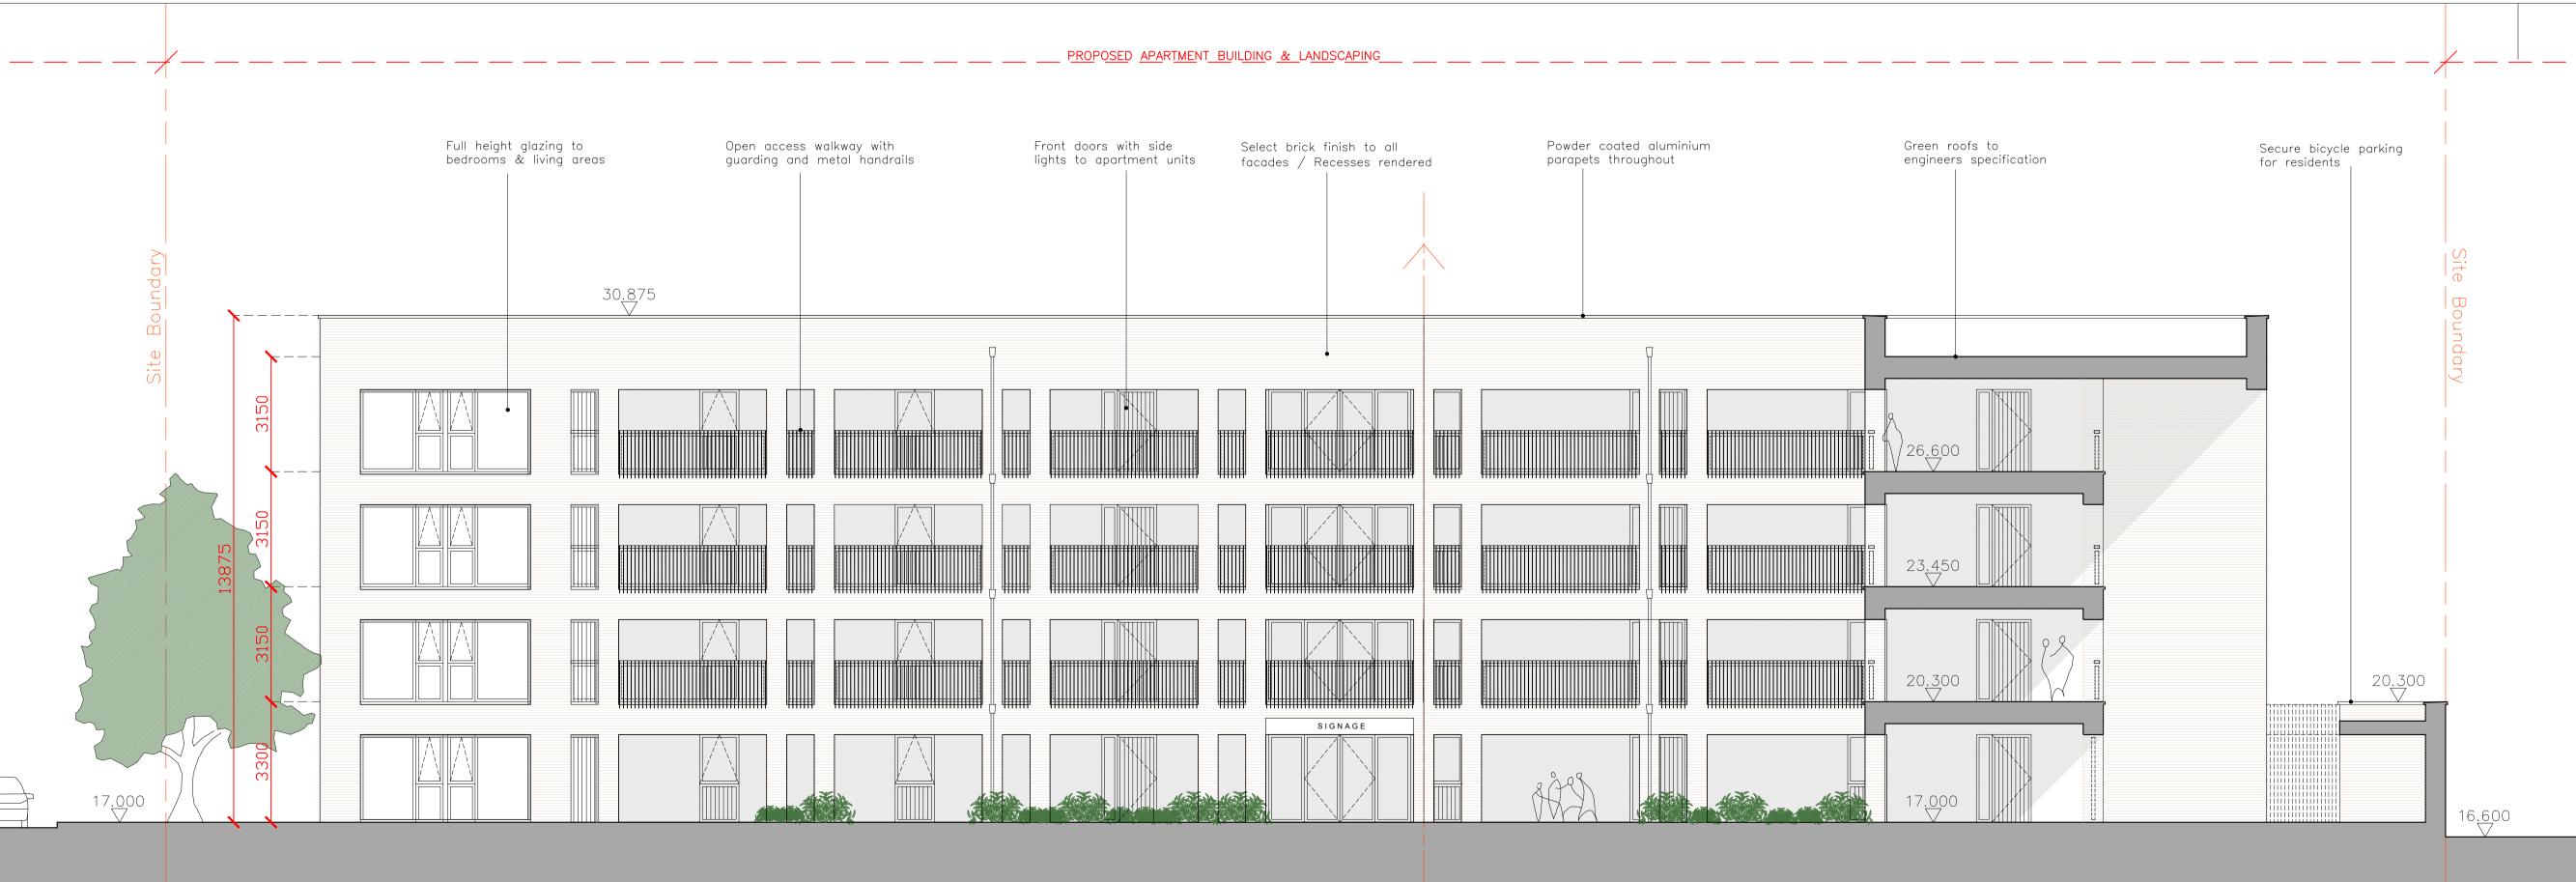

# PROPOSED APARTMENT BUILDING & LANDSCAPING Powder coated aluminium Full height glazing to Landscaped areas face Projecting balconies Double height glazing to Select brick finish to all bedrooms & living areas onto public realm parapets throughout with metal handrails facades / Recesses rendered 30<u>.8</u>75 walkway access and; SIGNAGE

## SITE NO 1 - PROPOSED SECTIONAL ELEVATION S1A (NORTH WEST) / SCALE 1:100

SITE NO 1 - PROPOSED SECTIONAL ELEVATION S1B (SOUTH EAST) / SCALE 1:100

#### THE PROPOSED DEVELOPMENT INCLUDES:

The construction of 2 number 4 storey apartment buildings - One building on Site Number 1 and one building on Site Number 2, comprising of 36 number apartments in total.

The apartment buildings will be faced in brick and render and have flat green roofs with solar panels.

Landscaping works for both sites include boundaries, SUDs drainage, and all associated site works.

#### Site Number 1 includes:

20 number 2 bed (4 person) apartments across 4 floors with stairs / lift / external

Hard and soft landcaping with 10 number car parking spaces and a communal bin store to the south east of the site; and secure bike stores to the north east of the site; and communal landscaping to the north west of the site.