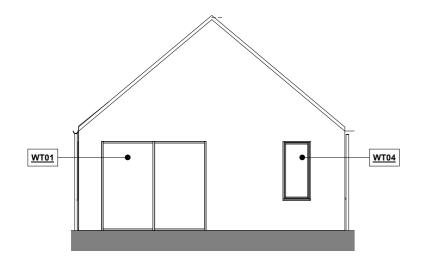

North Elevation\_House Type B2

2 South Elevation\_House Type B2

3 East Elevation\_House Type B2

West Elevation\_House Type B2

26 Eustace Street Temple Bar D02 TR98 www.desiun.ie mail@desiun.ie