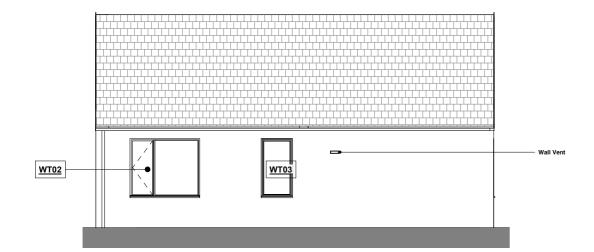

North Elevation\_House Type B2

2 South Elevation\_House Type B2

3 East Elevation\_House Type B2

West Elevation\_House Type B2

26 Eustace Street Temple Bar D02 TR98 www.desiun.ie mail@desiun.ie