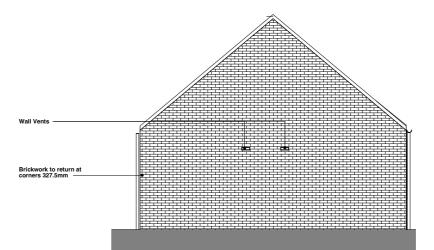

## NOTES

Elevations are typical and repeated, see notes on contiguous elevations for variations.

Bond: Flemish to all locations

bricks to Vertical Soldier Course required above porch opening and all door/window openings including side gates and head of parapet walls