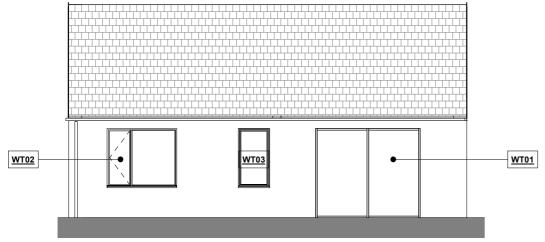

LOCATIONS OF PROJECTING BRICK HEADERS

WT WINDOW TYPE TAG

project

20004 Garristown, Fingal, Co. Dublin

client

project stage PLANNING

drawing number 4110

drawing description