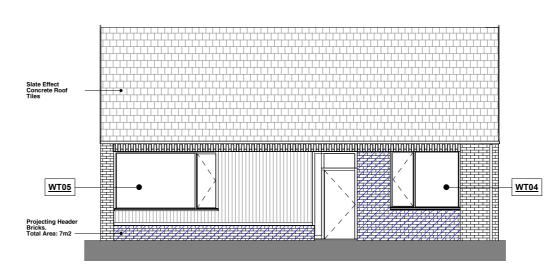

Spot Elevation Heights refer to Ridge Height, Eaves Height and FFL.

Elevations are typical and repeated, see notes on contiguous elevations for variations.

Brickwork

1.5 bricks to Vertical Soldier Course required above porch opening and all door/window openings including side gates and head of parapet walls

LOCATIONS OF PROJECTING BRICK HEADERS

WT WINDOW TYPE TAG

project

20004 Garristown, Fingal, Co. Dublin

client

project stage PLANNING

drawing number 4110

drawing description