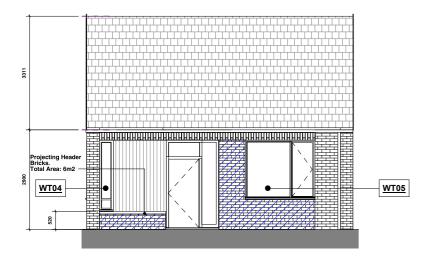

LOCATIONS OF PROJECTING BRICK HEADERS

WT WINDOW TYPE TAG

19/10/20 STAGE 01 24/11/20 Internal Consultation 03/03/21 Public Consultation

project

20004 Garristown, Fingal, Co.

PLANNING

client

project stage