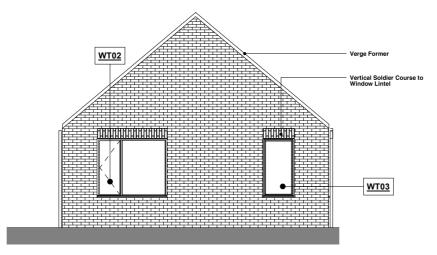

## NOTES

Cross refer detailed drawings of all openings and eaves details.

Elevations are typical and repeated, see notes on contiguous elevations for variations.

Bond: Flemish to all locations

Stricks to Vertical Soldier Course required above porch opening and all door/window openings including side gates and head of parapet walls

LOCATIONS OF PROJECTING BRICK HEADERS

WT WINDOW TYPE TAG

19/10/20 STAGE 01 24/11/20 Internal Consultation 03/03/21 Public Consultation

project

20004 Garristown, Fingal, Co.

PLANNING

client

project stage