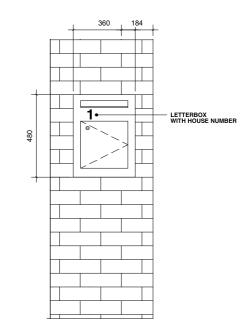

North Elevation\_House Type A1 1:50

3 East Elevation\_House Type A1

South Elevation\_House Type A1

1:50

West Elevation\_House Type A1

 $\underbrace{5}_{1:10} \underbrace{\text{Elevation\_Letterbox}}_{}$ 

26 Eustace Street Temple Bar D02 TR98 www.desiun.ie mail@desiun.ie