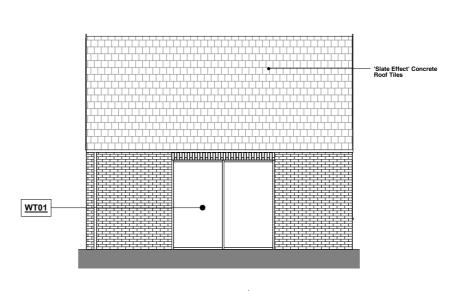

North Elevation\_House Type A1 1:50

3 East Elevation\_House Type A1

South Elevation\_House Type A1

1:50

West Elevation\_House Type A1

 $\underbrace{5}_{1:10} \underbrace{\text{Elevation\_Letterbox}}_{}$ 

26 Eustace Street Temple Bar D02 TR98 www.desiun.ie mail@desiun.ie

## NOTES

Cross refer detailed drawings of all openings and eaves details.

Elevations are typical and repeated, see notes on contiguous elevations for variations.

Bond: Flemish to all locations

Stricks to Vertical Soldier Course required above porch opening and all door/window openings including side gates and head of parapet walls

LOCATIONS OF PROJECTING BRICK HEADERS

WT WINDOW TYPE TAG

19/10/20 STAGE 01 24/11/20 Internal Consultation 03/03/21 Public Consultation

project

20004 Garristown, Fingal, Co.

PLANNING

client

project stage