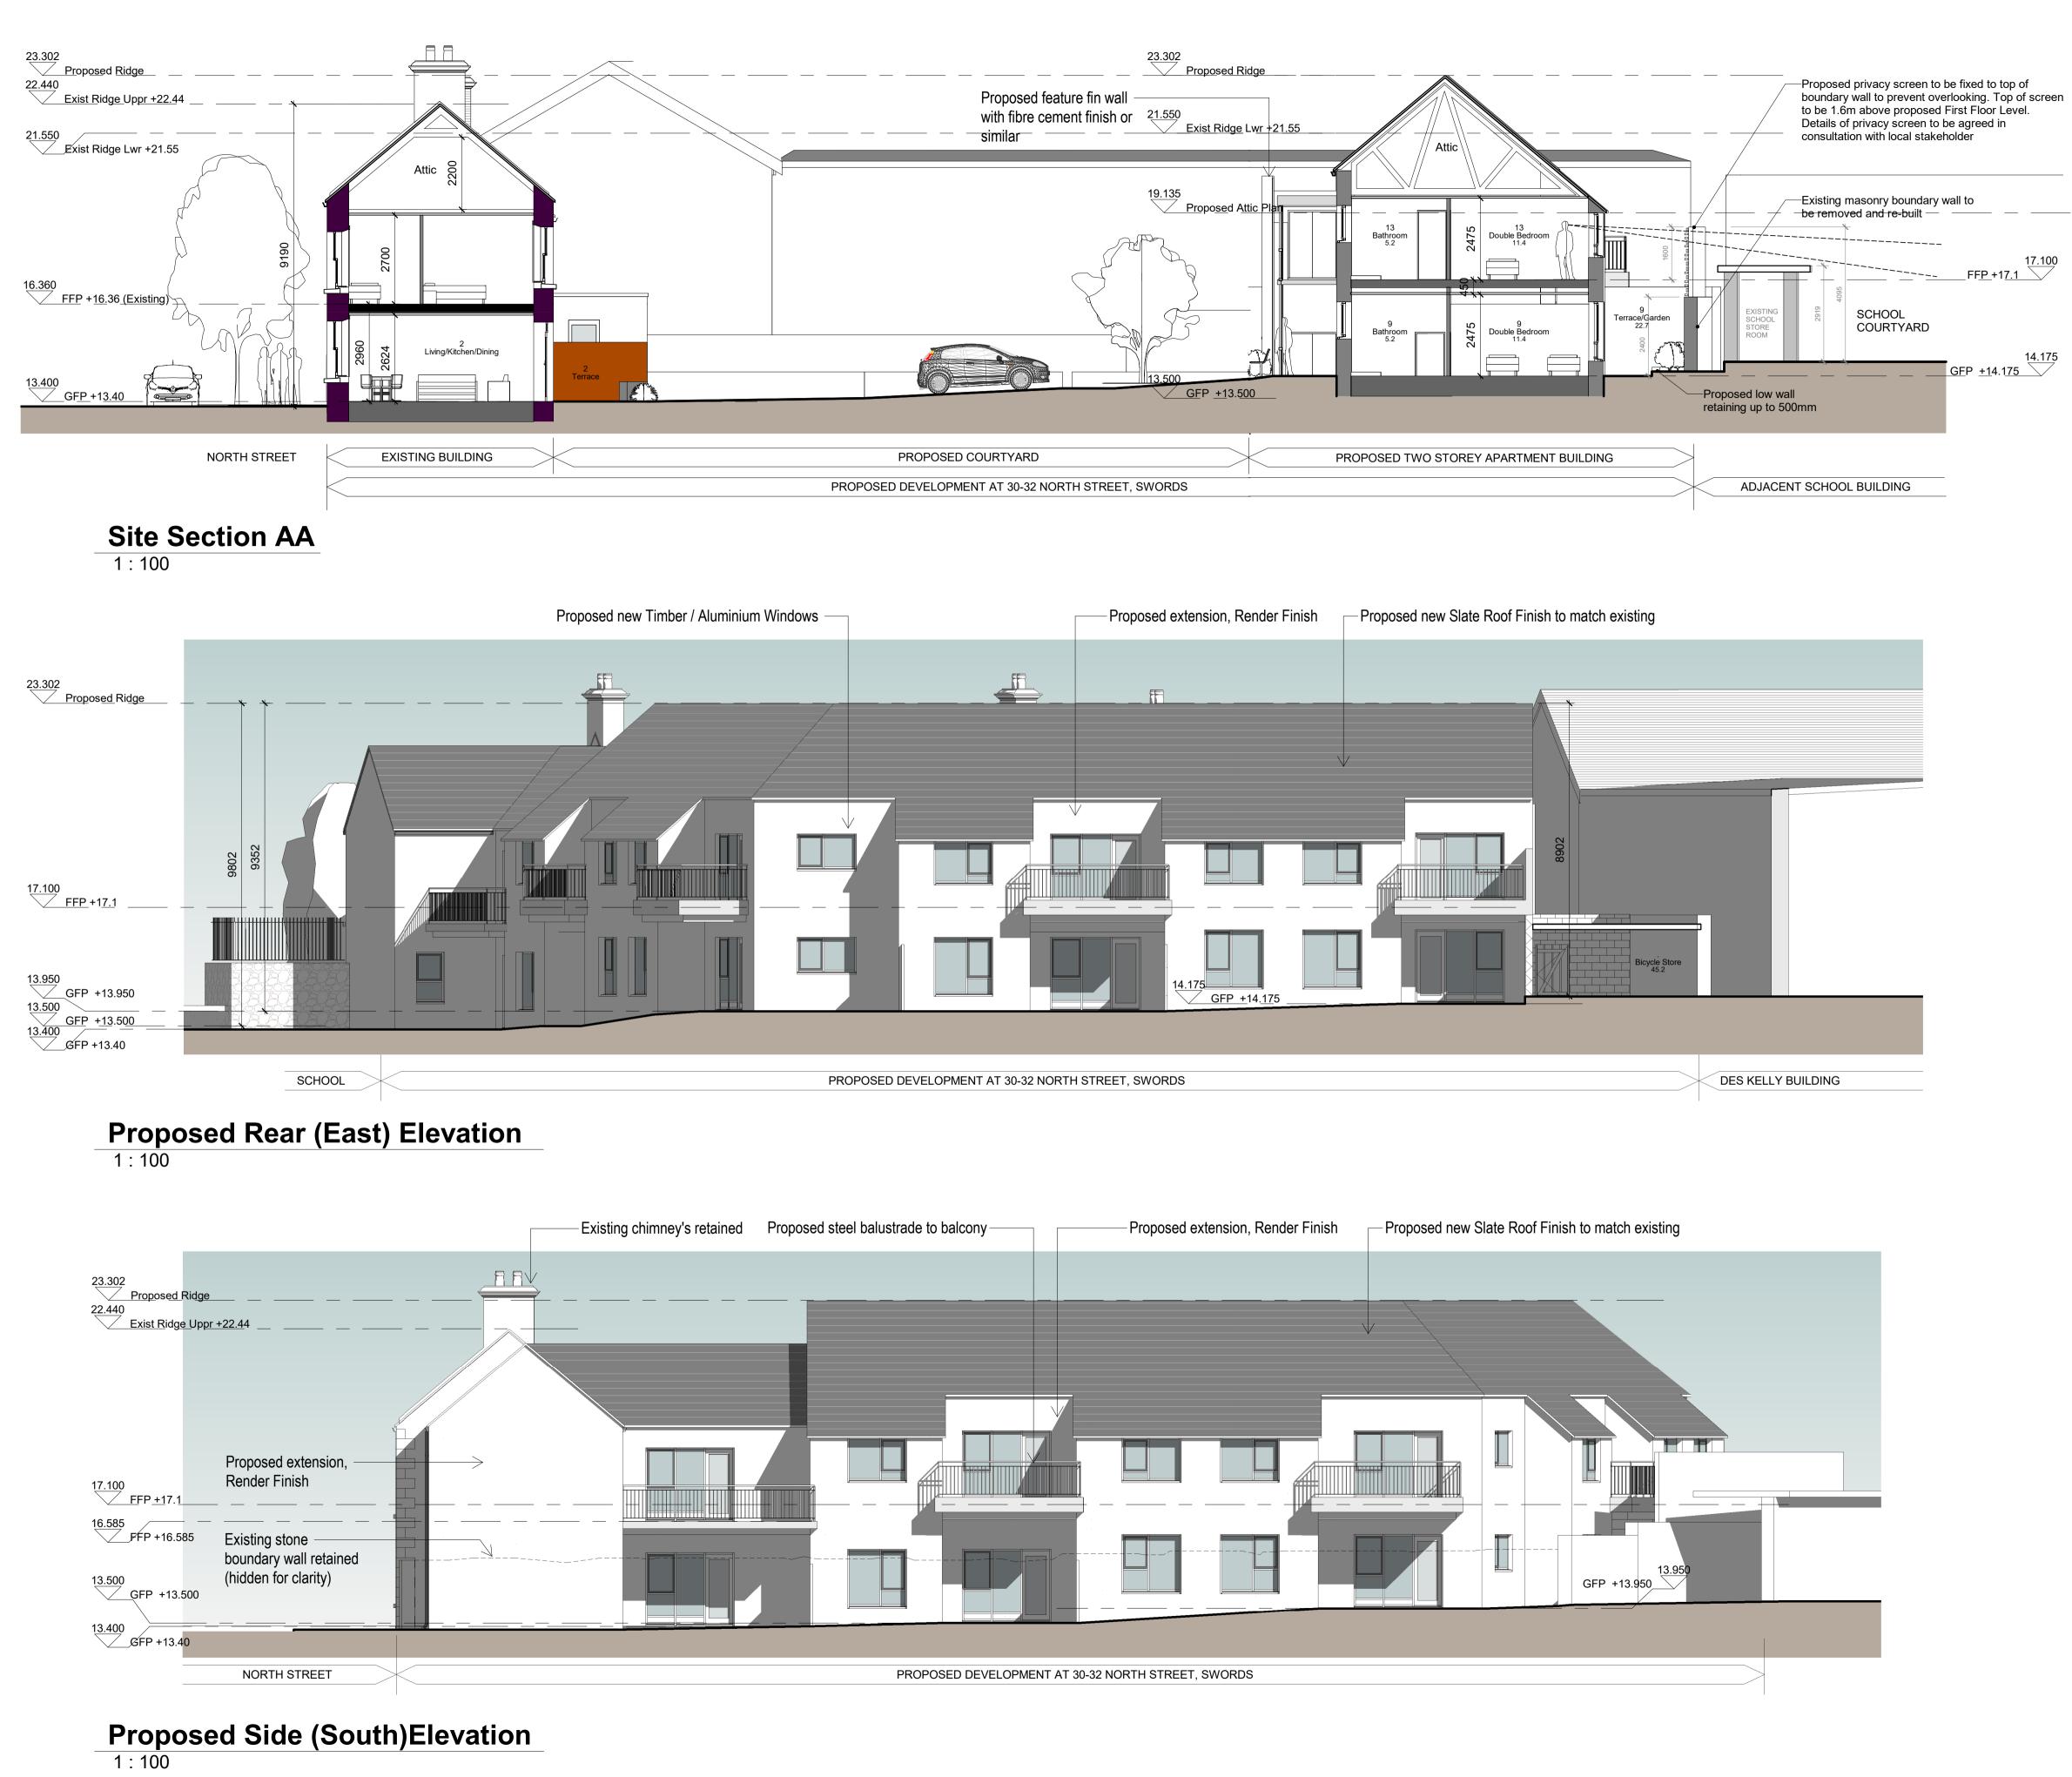

## **Fingal County Council Housing Department**

Project Title

**Proposed Apartments** Development at 30-32 North Street, Swords

Drawing Title

## **Proposed Site Section & Back Elevations**

21-144 Project number PXI Project stage 17.10.2022 Date AP, CD Drawn by CB, AP, CD Project Team 1:100 Scale Drawing number Revision number

21-144- PXI - 302