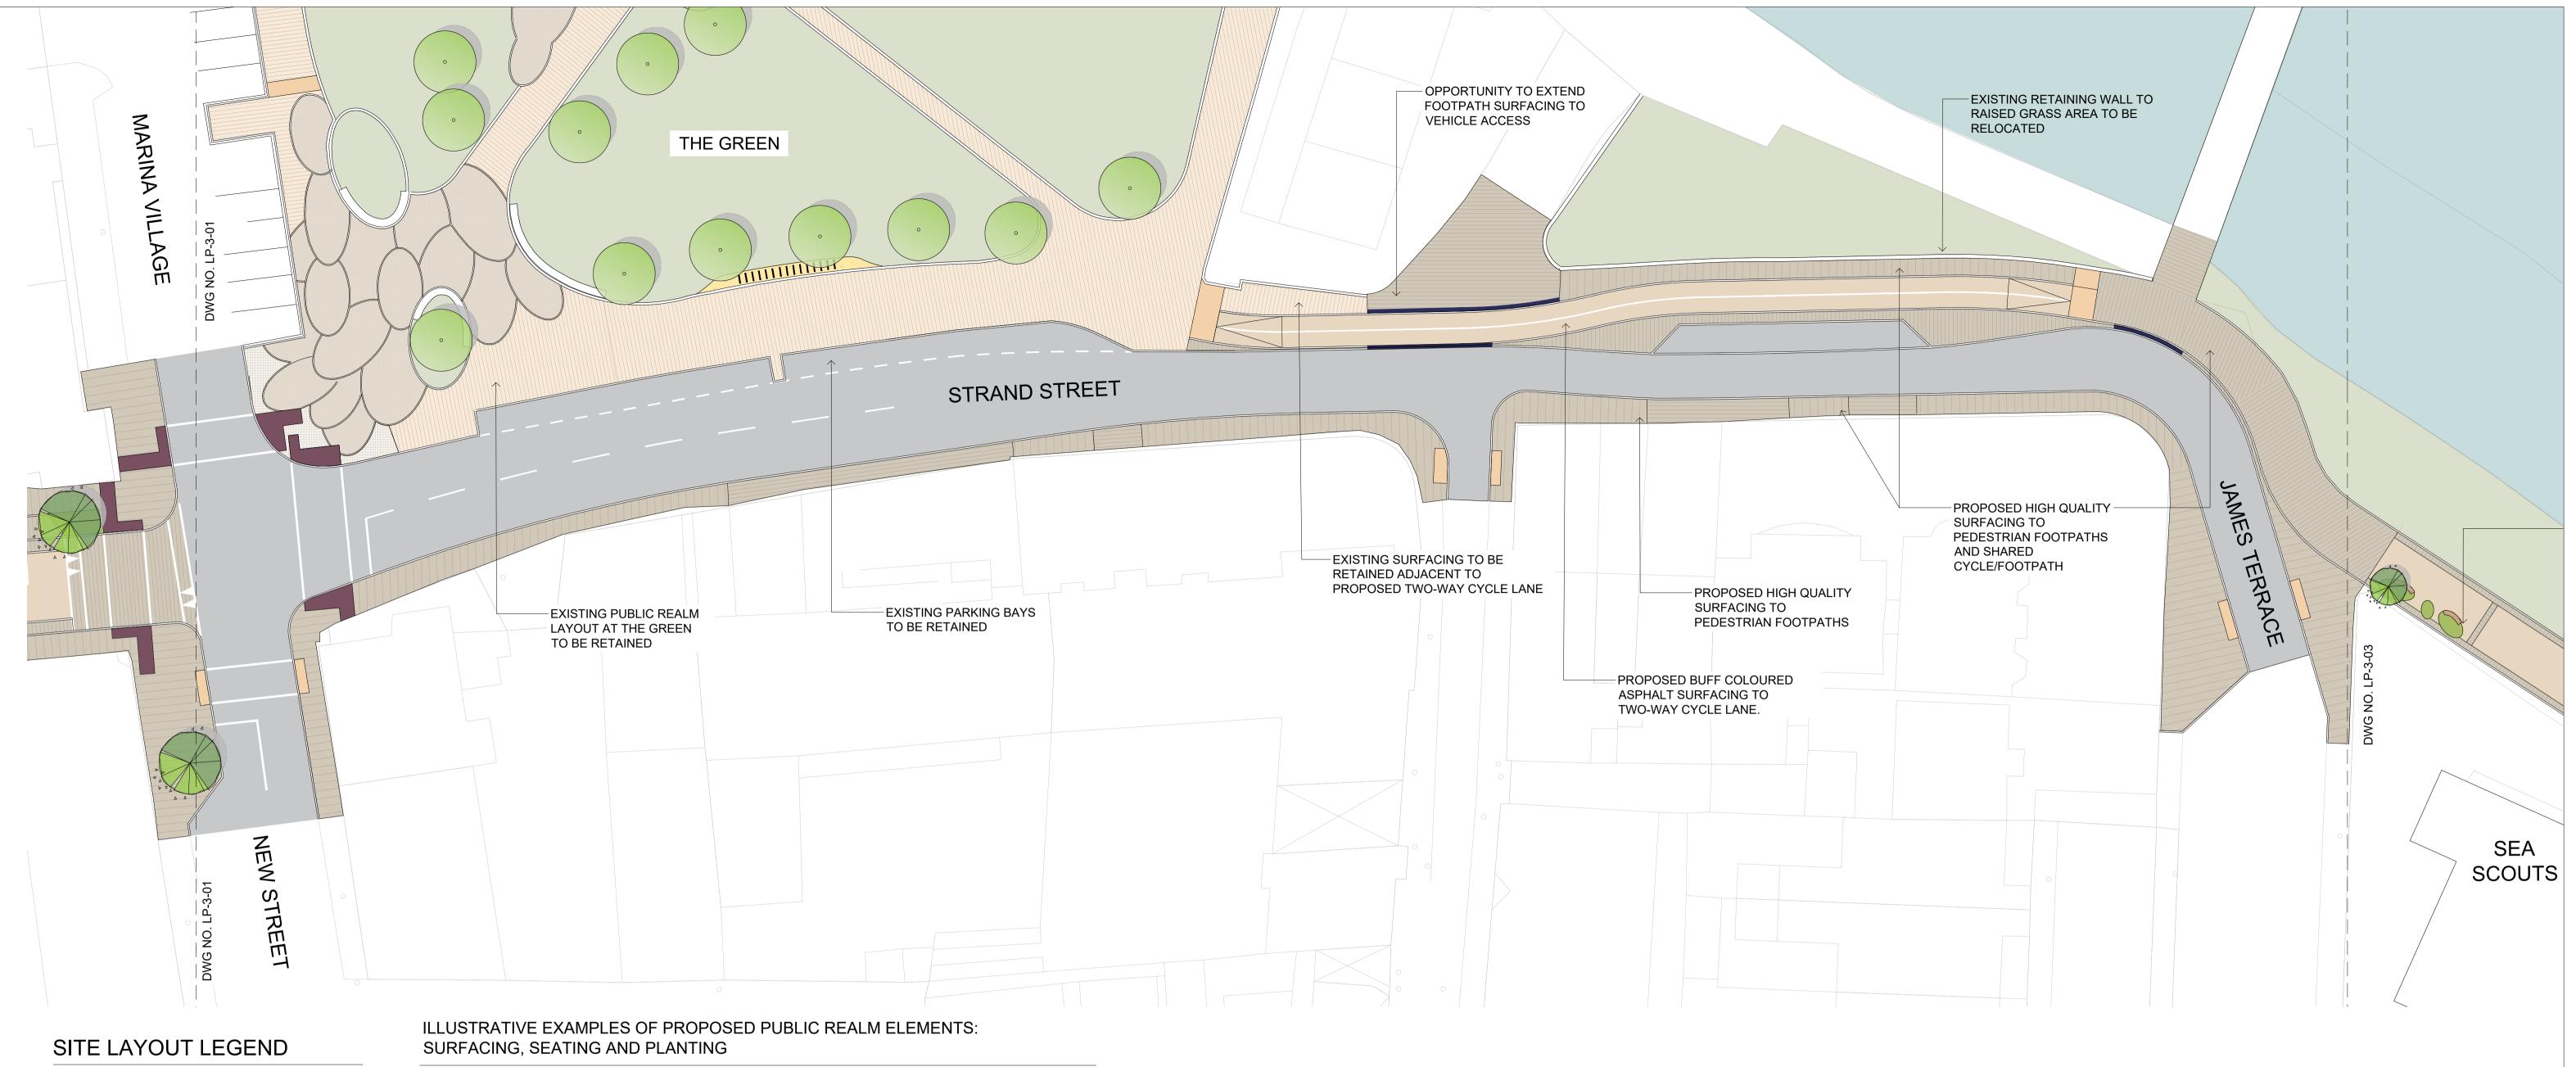

HIGH QUALITY SURFACING TO FOOTPATHS, AND PAVED TRIM (e.g. NATURAL STONE PAVING SLABS /SETTS)

BUFF COLOURED ASPHALT SURFACING TO CYCLE LANE

ASPHALT SURFACING TO CARRIAGEWAY
AND PARKING BAYS

BEVELLED KERB TO ACCESS POINTS

TACTILE PAVING (CONTROLLED CROSSING)

TACTILE PAVING (UNCONTROLLED CROSSING)

PROPOSED PLANTERS WITH SEATING ELEMENTS

EXISTING GRASS/PLANTING AREA TO BE

EXISTING GRASS/PLANTING AREA TO BE RETAINED

PROPOSED TREE PLANTING

EXISTING TREE TO BE RETAINED

Comhairle Contae Fhine Gall Fingal County Council

FINGAL COUNTY COUNCIL

PROJECT/DRAWING TITLE:

MALAHIDE PUBLIC REALM - SITE LAYOUT (2 OF 3)

LOCATION:

MALAHIDE

22002-CO-LP-3-02-REV-1