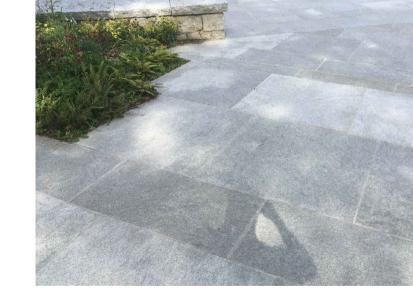

HIGH QUALITY SURFACING TO FOOTPATHS, RAISED CROSSINGS & PARKING BAYS (e.g. NATURAL STONE PAVING SLABS /SETTS)

BUFF COLOURED ASPHALT SURFACING TO SHARED STREET WITH SETT TRIM

BUFF COLOURED ASPHALT SURFACING TO CYCLE LANE