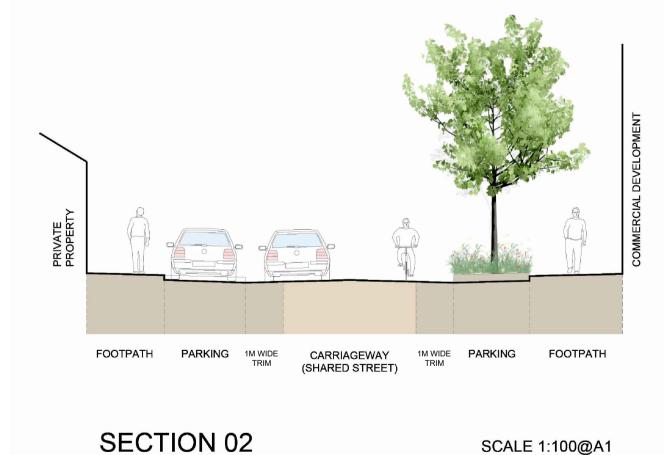

HIGH QUALITY SURFACING TO FOOTPATHS, RAISED CROSSINGS & PARKING BAYS (e.g. NATURAL STONE PAVING SLABS /SETTS)

BUFF COLOURED ASPHALT SURFACING TO SHARED STREET WITH SETT TRIM

BUFF COLOURED ASPHALT SURFACING TO CYCLE LANE

ASPHALT SURFACING TO CARRIAGEWAY

TACTILE PAVING (CONTROLLED CROSSING)

TACTILE PAVING (UNCONTROLLED CROSSING)

PROPOSED LOW LEVEL PLANTING

PROPOSED TREE PLANTING

EXISTING TREE TO BE RETAINED

MALAHIDE

Comhairle Contae Fhine Gall Fingal County Council