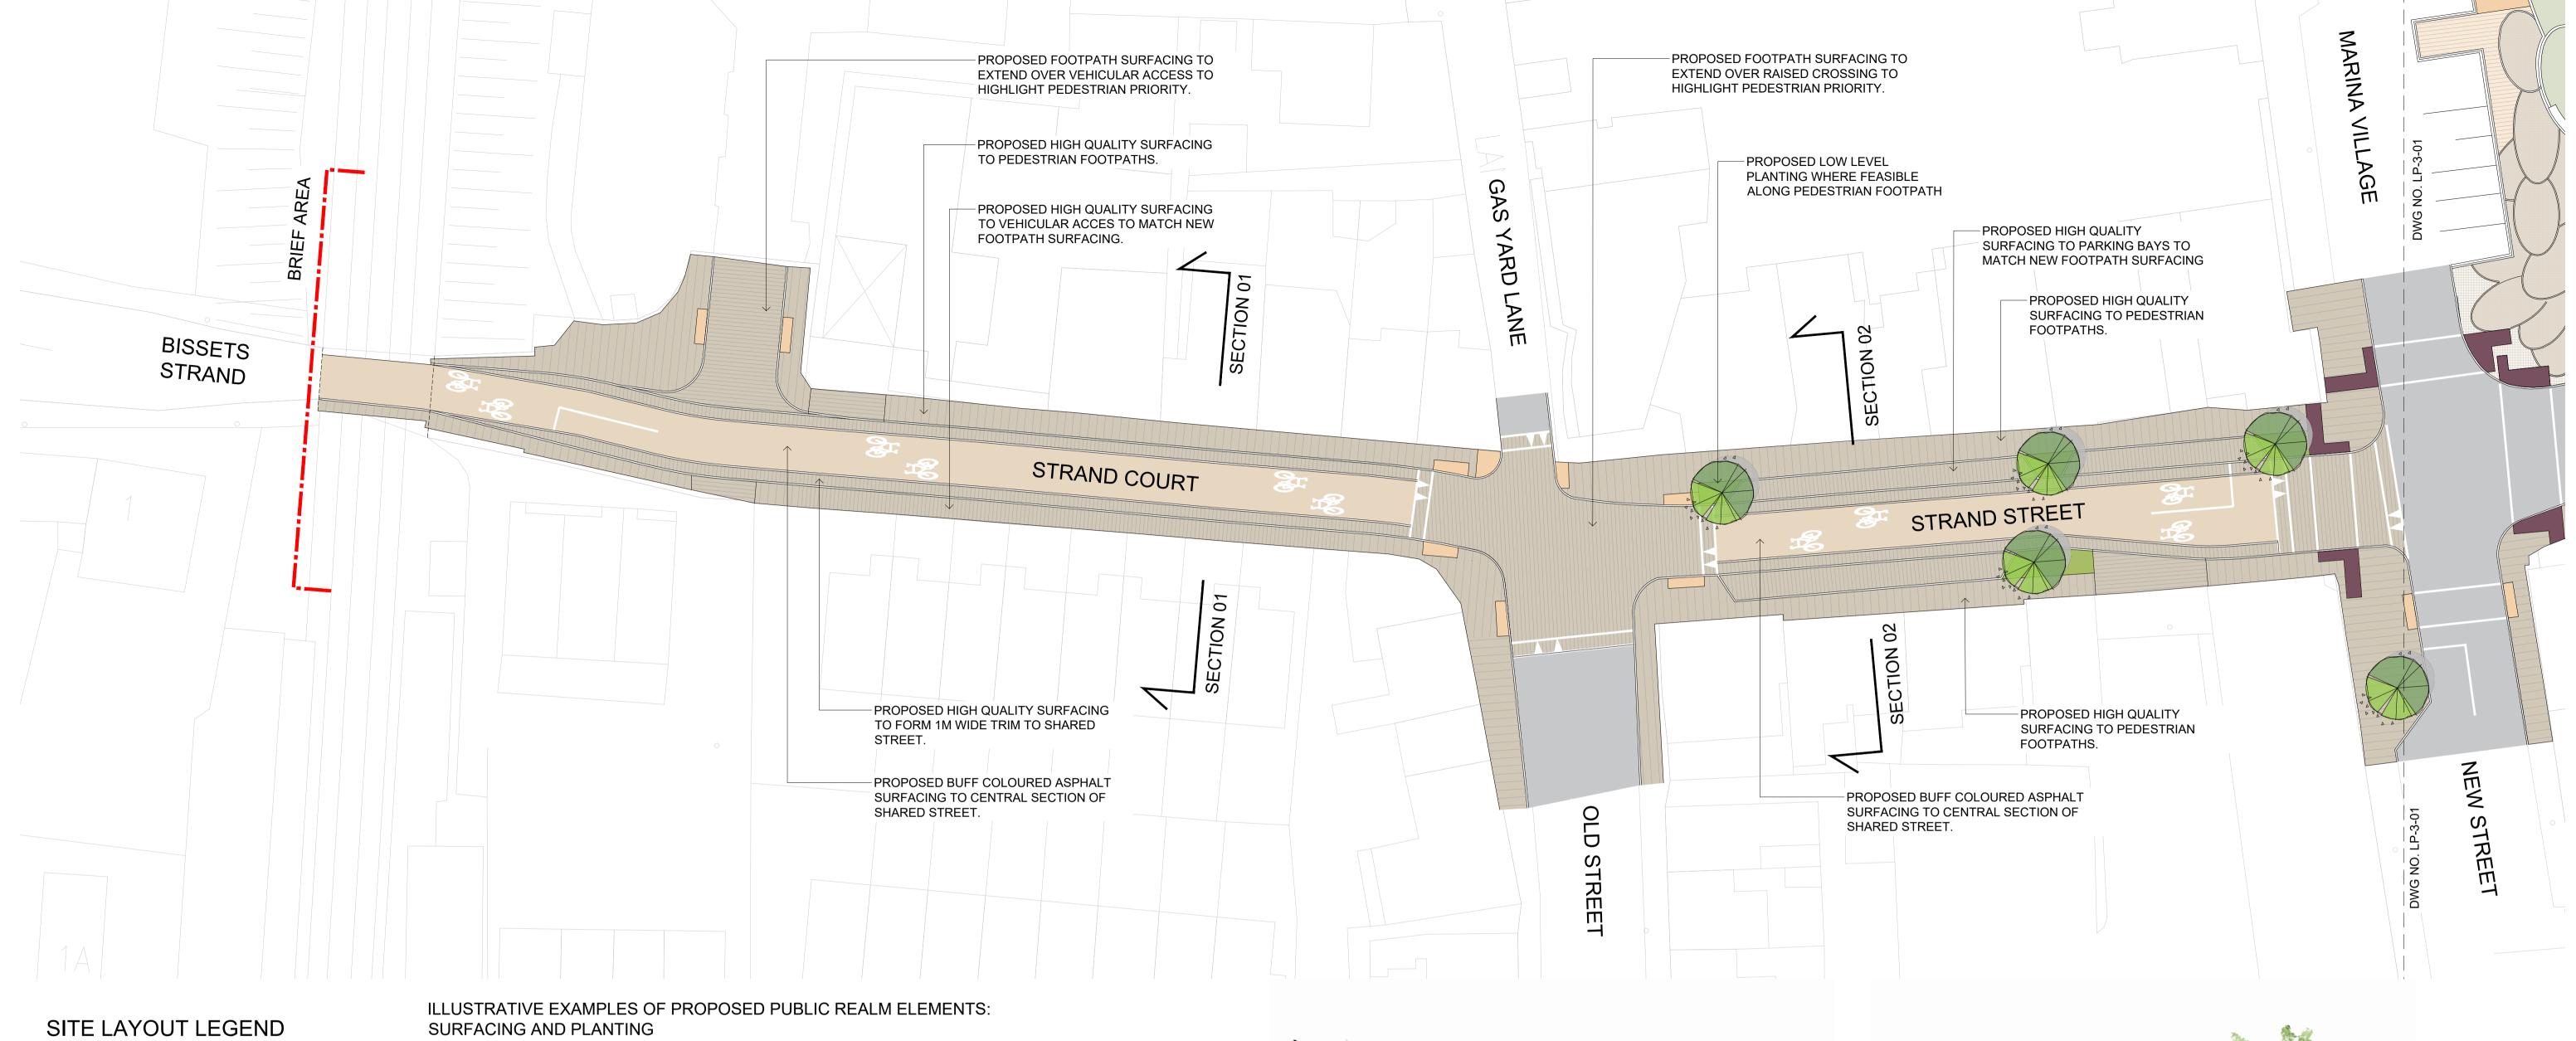

HIGH QUALITY SURFACING TO FOOTPATHS, RAISED CROSSINGS & PARKING BAYS (e.g. NATURAL STONE PAVING SLABS /SETTS)

BUFF COLOURED ASPHALT SURFACING TO SHARED STREET WITH SETT TRIM

BUFF COLOURED ASPHALT SURFACING TO CYCLE LANE

ASPHALT SURFACING TO CARRIAGEWAY

TACTILE PAVING (CONTROLLED CROSSING)

TACTILE PAVING (UNCONTROLLED CROSSING)

PROPOSED LOW LEVEL PLANTING

PROPOSED TREE PLANTING

EXISTING TREE TO BE RETAINED

MALAHIDE

Comhairle Contae Fhine Gall Fingal County Council