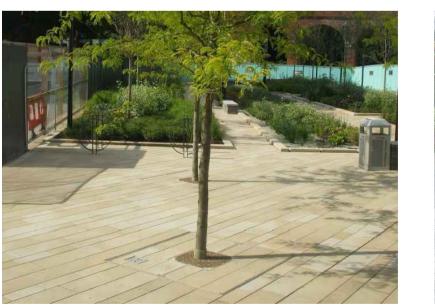

HIGH QUALITY SURFACING TO FOOTPATHS, RAISED CROSSINGS & PARKING BAYS (e.g. NATURAL STONE PAVING SLABS /SETTS)

BUFF COLOURED ASPHALT SURFACING TO SHARED STREET WITH SETT TRIM

BUFF COLOURED ASPHALT SURFACING TO CYCLE LANE