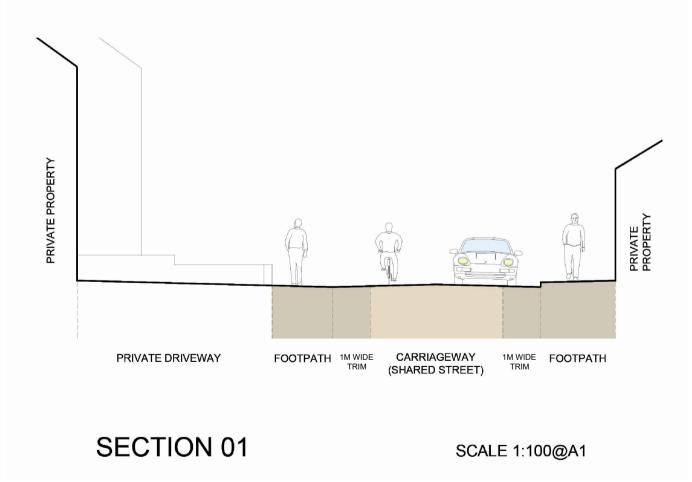

HIGH QUALITY SURFACING TO FOOTPATHS, RAISED CROSSINGS & PARKING BAYS (e.g. NATURAL STONE PAVING SLABS /SETTS)

BUFF COLOURED ASPHALT SURFACING TO SHARED STREET WITH SETT TRIM

BUFF COLOURED ASPHALT SURFACING TO CYCLE LANE

ASPHALT SURFACING TO CARRIAGEWAY

TACTILE PAVING (CONTROLLED CROSSING)

TACTILE PAVING (UNCONTROLLED CROSSING)

PROPOSED LOW LEVEL PLANTING

PROPOSED TREE PLANTING

EXISTING TREE TO BE RETAINED

MALAHIDE

Comhairle Contae Fhine Gall Fingal County Council