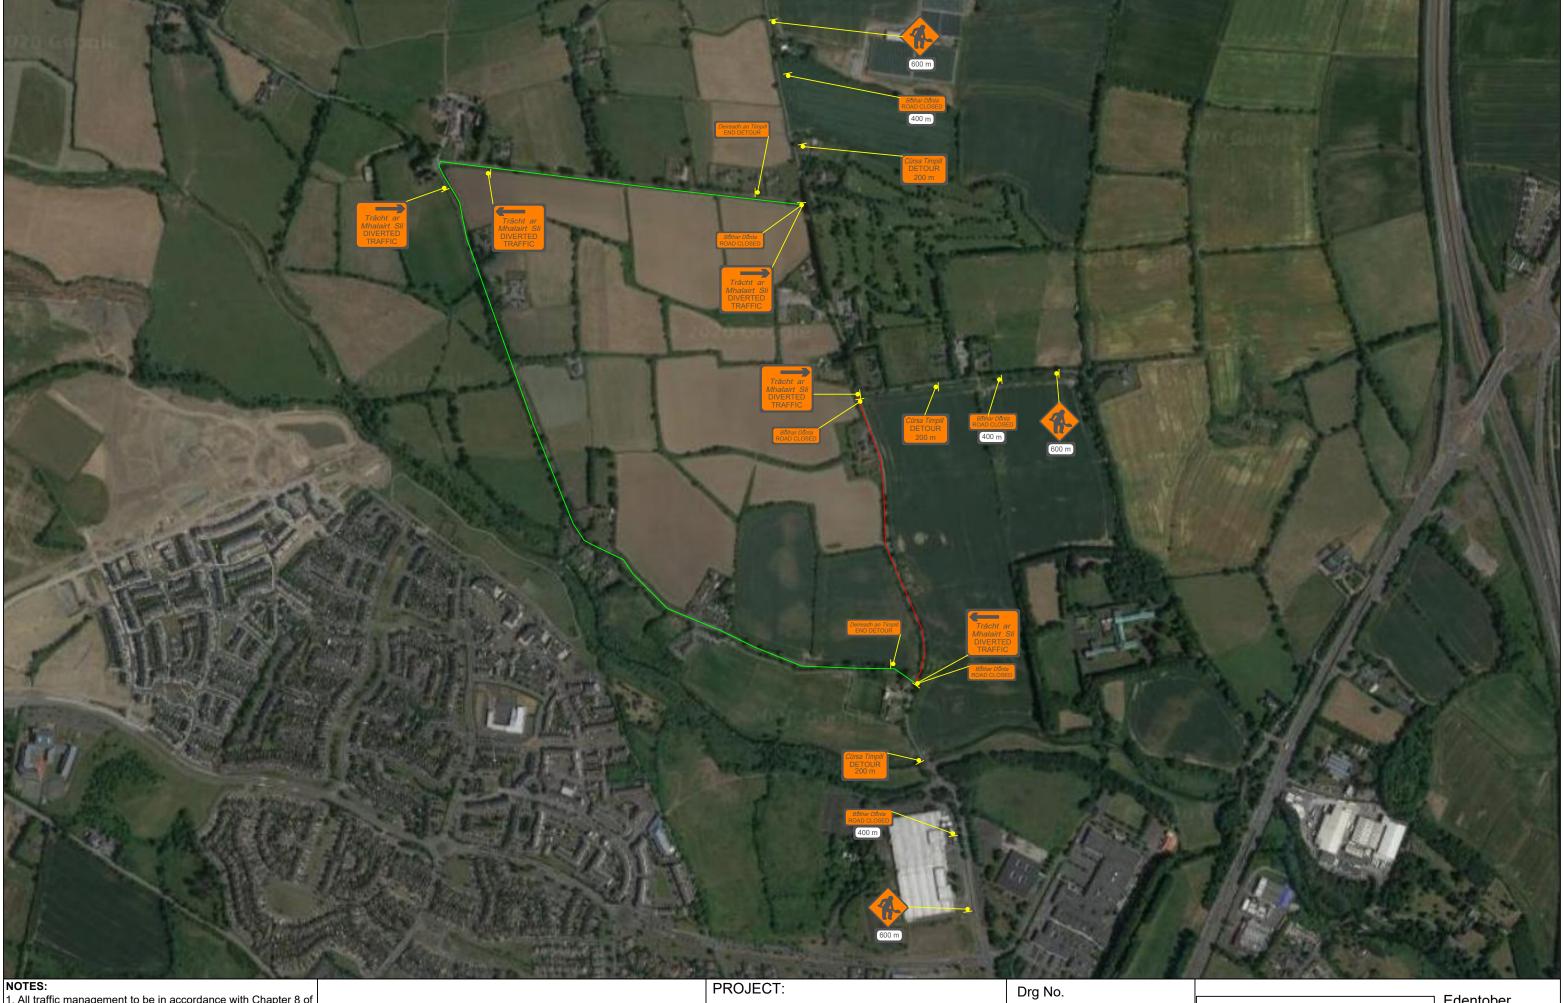

- NOTES:

  1. All traffic management to be in accordance with Chapter 8 of the Traffic Signs Manual.

  2. All signs will comply with Traffic Sign Regulations in General Directions (TSRGD) 2002

  3. Installation, maintenance and removal of traffic management will be carried out by Lantra approved operatives who have achieved Sector Scheme 12D training/SLG Training

42643250 - Jetview Farms, Balheary, Swords, Co. Dublin GT - RC - TMP - 025

## **Road Closure**

DRAWN BY: W. Johnston SCALE Not to scale DIMENSIONS Metres 025 Original Drawing Size

**A**3

Edentober, Carrickcarnon, Dundalk, Co.Louth T:042 9358119