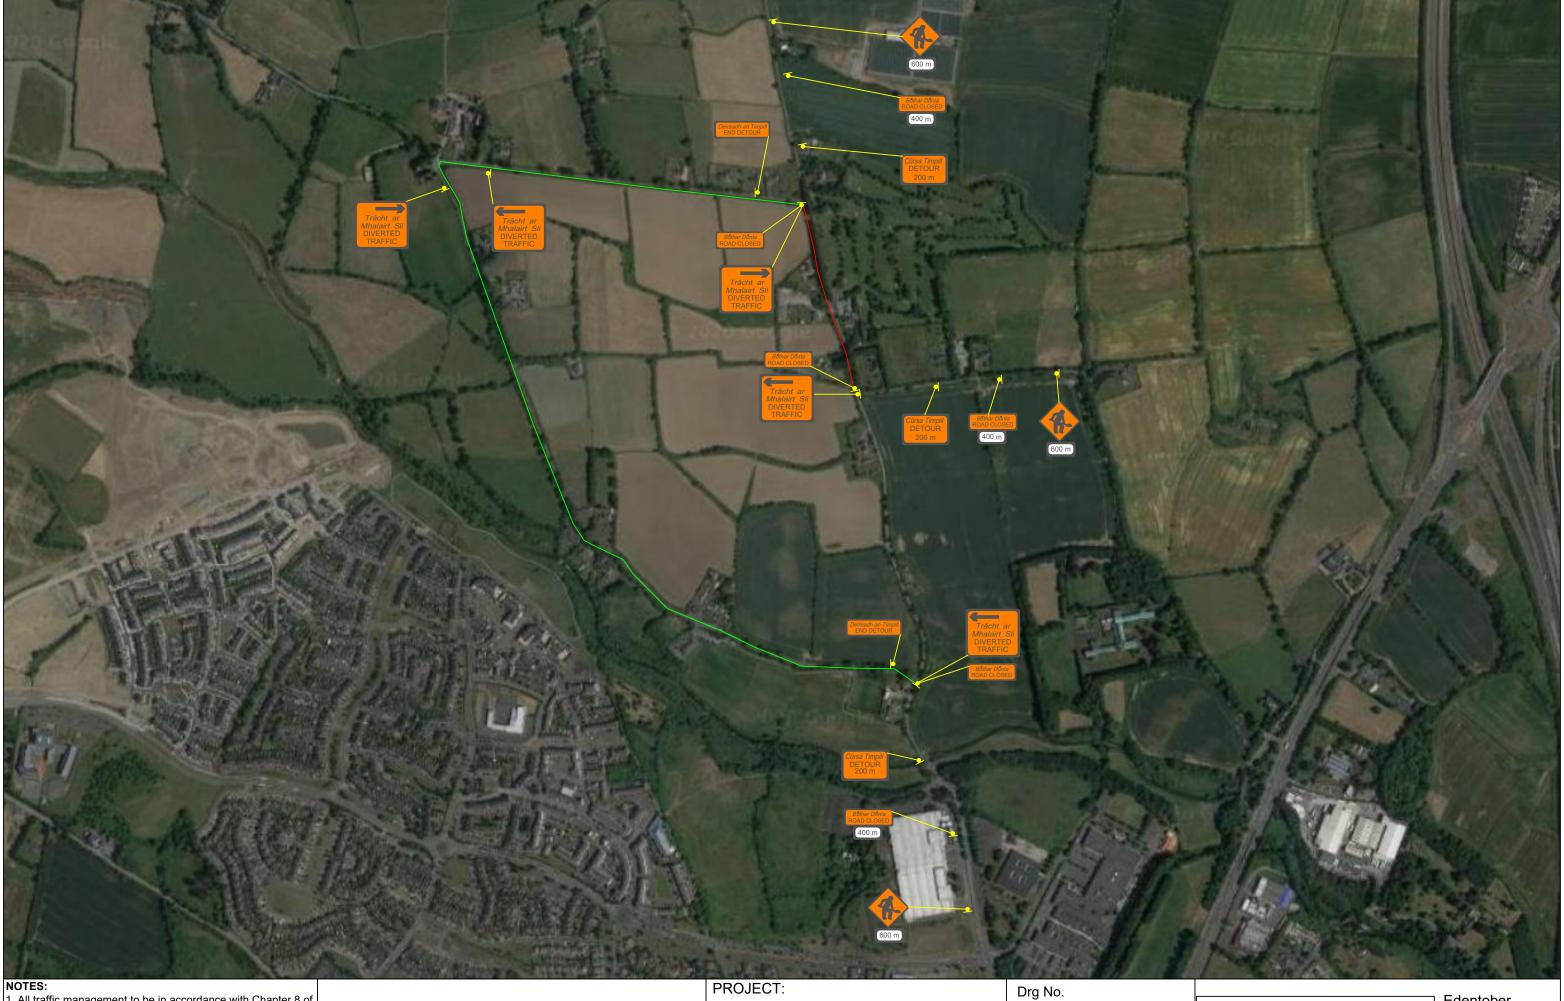

- NOTES:

  1. All traffic management to be in accordance with Chapter 8 of the Traffic Signs Manual.

  2. All signs will comply with Traffic Sign Regulations in General Directions (TSRGD) 2002

  3. Installation, maintenance and removal of traffic management will be carried out by Lantra approved operatives who have achieved Sector Scheme 12D training/ SLG Training

42643250 - Jetview Farms, Balheary,Swords, Co. Dublin GT - RC - TMP - 026

| PROJECT: | D 101        | Drg No. |
|----------|--------------|---------|
|          | Road Closure | 026     |
|          |              |         |

DRAWN BY: W. Johnston SCALE Not to scale DIMENSIONS Metres Original Drawing Size **A**3 GREEN OWN ON RAFFIC MANAGEMENT LTD.

Edentober, Carrickcarnon, Dundalk, Co.Louth T:042 9358119