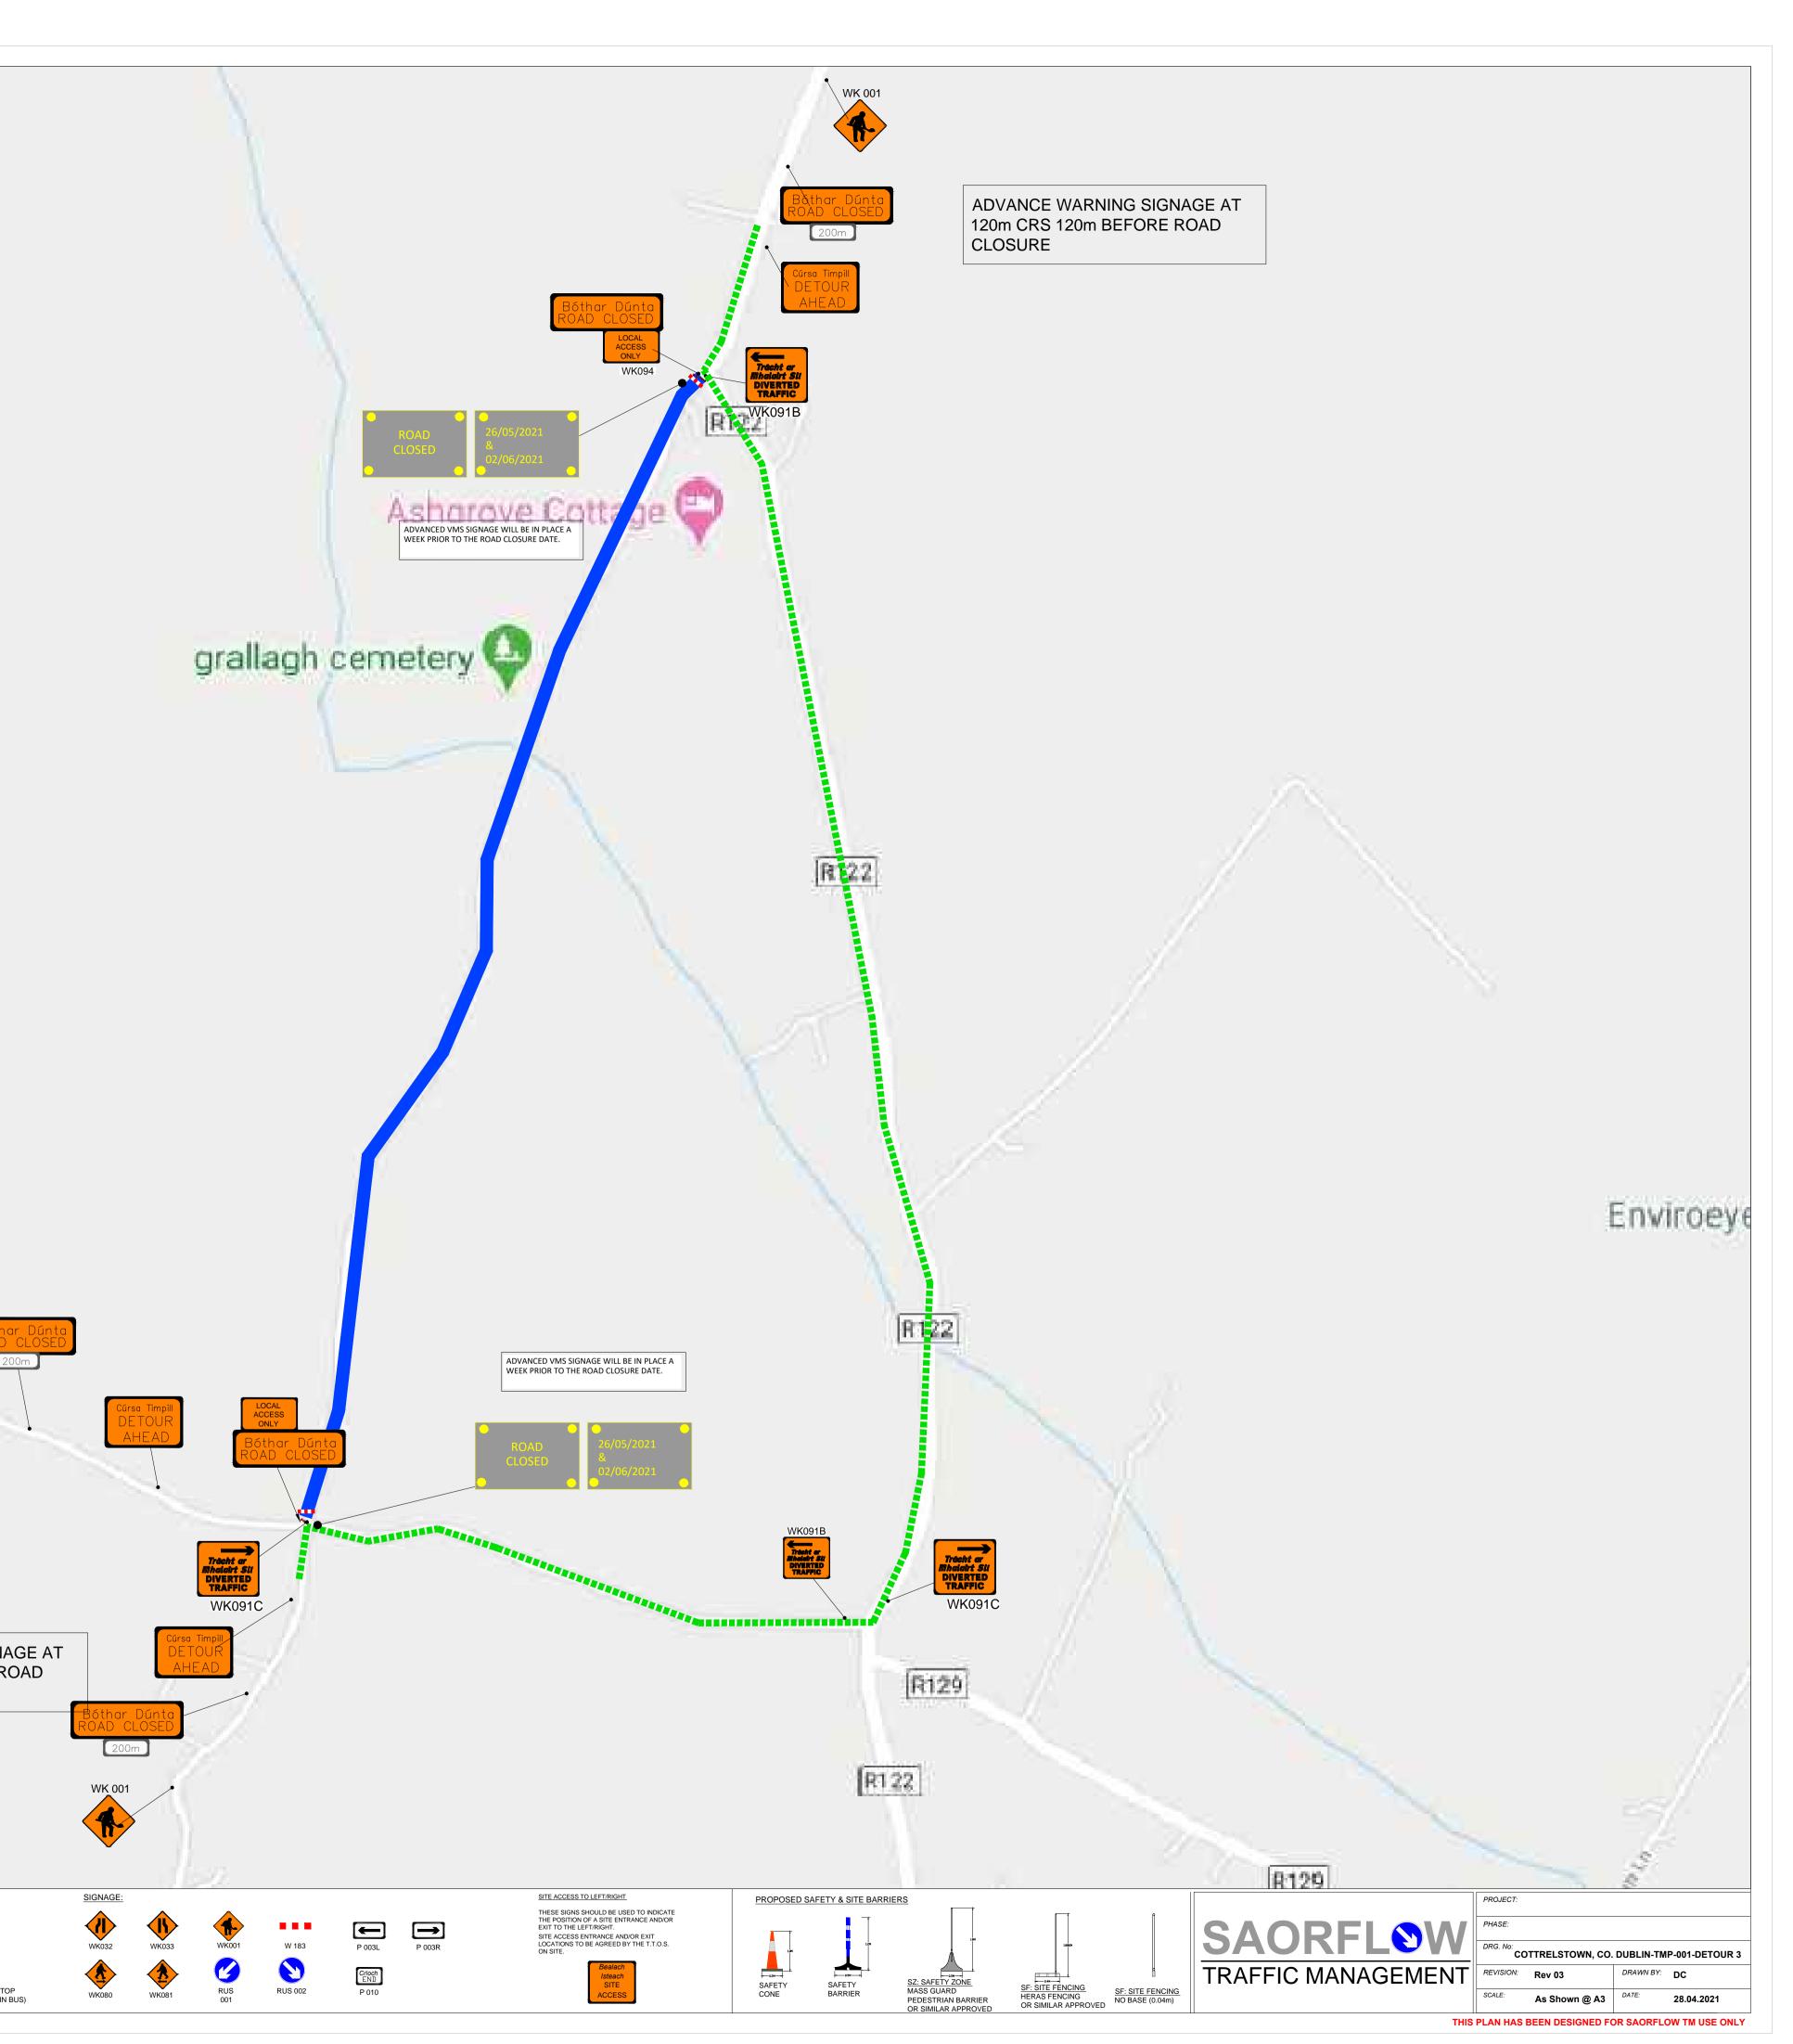

|                                                          | cet            | EXTENT OF PROPOSED WORK AREA                                                                                                                | EXISTING ROAD MARKINGS | PEDESTRIAN BARRIERS | EXISTING ON STREET<br>TAXI RANK<br><br>EXISTING BUS STOP<br> |
|----------------------------------------------------------|----------------|---------------------------------------------------------------------------------------------------------------------------------------------|------------------------|---------------------|--------------------------------------------------------------|
|                                                          |                |                                                                                                                                             |                        |                     |                                                              |
|                                                          |                | LEGEND:                                                                                                                                     |                        |                     |                                                              |
|                                                          |                |                                                                                                                                             |                        |                     |                                                              |
|                                                          |                |                                                                                                                                             |                        |                     |                                                              |
|                                                          |                |                                                                                                                                             |                        |                     |                                                              |
|                                                          |                |                                                                                                                                             |                        | CLOSU               |                                                              |
|                                                          |                |                                                                                                                                             |                        |                     | NCE WARNING SIGNA                                            |
| REV NOTE DATE BY                                         | CHK'D APP'D    |                                                                                                                                             |                        |                     |                                                              |
|                                                          |                |                                                                                                                                             |                        |                     |                                                              |
|                                                          |                |                                                                                                                                             |                        |                     |                                                              |
|                                                          |                | $\int \nabla \nabla$ |                        |                     |                                                              |
|                                                          |                |                                                                                                                                             |                        |                     |                                                              |
|                                                          |                |                                                                                                                                             | ~                      |                     | Bóthar<br>ROAD 0                                             |
|                                                          |                |                                                                                                                                             |                        |                     | WK 001                                                       |
|                                                          |                |                                                                                                                                             |                        | 3                   |                                                              |
|                                                          |                |                                                                                                                                             |                        |                     |                                                              |
|                                                          |                |                                                                                                                                             |                        | A.                  |                                                              |
|                                                          |                |                                                                                                                                             | Y PL                   | ayschool            |                                                              |
|                                                          |                | arm 💡                                                                                                                                       | C Lit                  | tle Pumpki          | ns                                                           |
|                                                          |                |                                                                                                                                             |                        |                     |                                                              |
|                                                          |                |                                                                                                                                             |                        |                     |                                                              |
|                                                          |                |                                                                                                                                             |                        |                     |                                                              |
| MINIMUM LANE WIDTH(m)                                    | 3              |                                                                                                                                             |                        |                     |                                                              |
| SAFETY ZONE(m)<br>LATERAL SAFETY<br>ZONE(m)              | 45             |                                                                                                                                             |                        |                     |                                                              |
| CONE HEIGHT(mm)                                          | 750<br>45      |                                                                                                                                             |                        |                     |                                                              |
| LONGITUDINAL CONE<br>SPACING(m)                          | 24             |                                                                                                                                             |                        |                     |                                                              |
| CONE SPACING AT<br>TAPERS(m)                             | 3              |                                                                                                                                             |                        |                     |                                                              |
| LONGITUDINAL LAMP<br>SPACING(m)                          | 12             |                                                                                                                                             |                        |                     |                                                              |
| LAMP SPACING AT<br>TAPER(m)                              | 3              |                                                                                                                                             |                        |                     |                                                              |
| TAPER AT HARD<br>SHOULDER(m)                             | 1 IN 40        |                                                                                                                                             |                        |                     |                                                              |
| DISTANCE BETWEEN<br>ADVANCE SIGNS(m)<br>TAPER AT LANE(m) | 120<br>1 IN 40 |                                                                                                                                             |                        |                     |                                                              |
|                                                          | 1-71           |                                                                                                                                             |                        |                     |                                                              |

LEVEL 2 (i) ROADS Type B (SINGLE CARRIAGEWAY OF 80km/h)

> DESIGN PARAMETERS

> > 90

3

360

SIGN VISIBILITY (m)

NUMBER OF SIGNS

CUMULATIVE

DISTANCE(m)