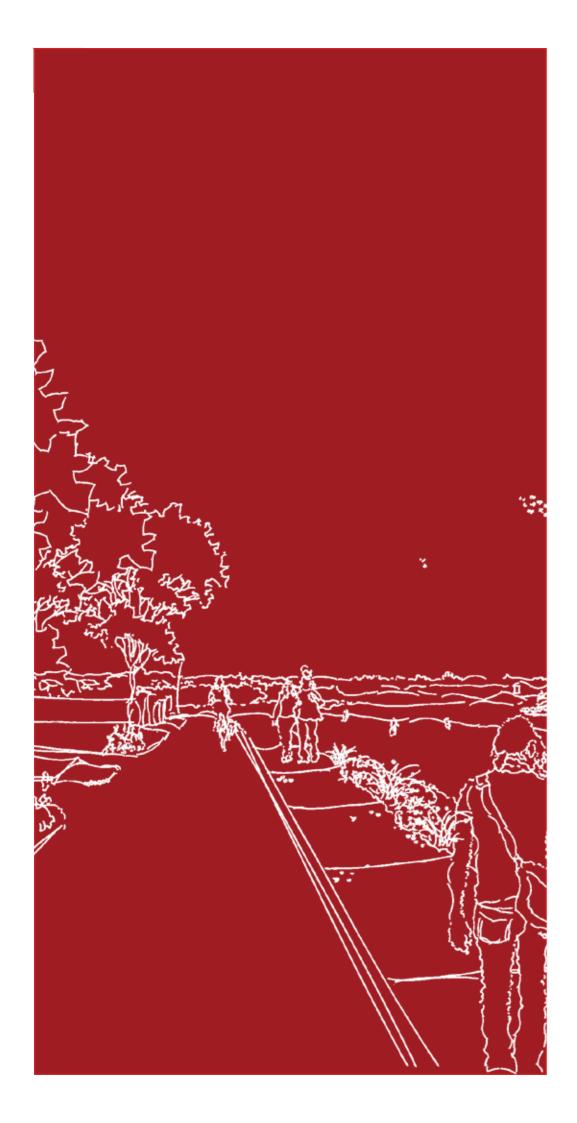

## SITE 1 NEWBRIDGE DEMENSE

Base Photography

## SITE 1 NEWBRIDGE DEMENSE

Concept Sketch

Project: Fingal Coastal Way

Title: Site 1- Newbridge Demense

Issue: 2 Date: April 2021