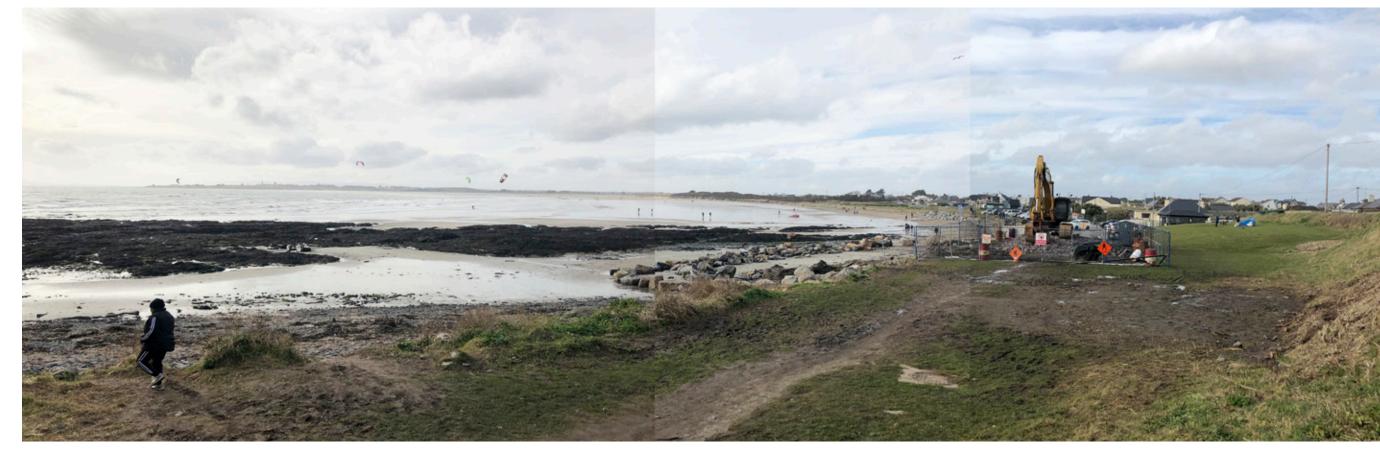

#### SITE 5 SKERRIES SOUTH BEACH

Base Photography

Project: Fingal Coastal Way

Issue: 2

Date: April 2021

Title: Site 5 - Skerries South Beach