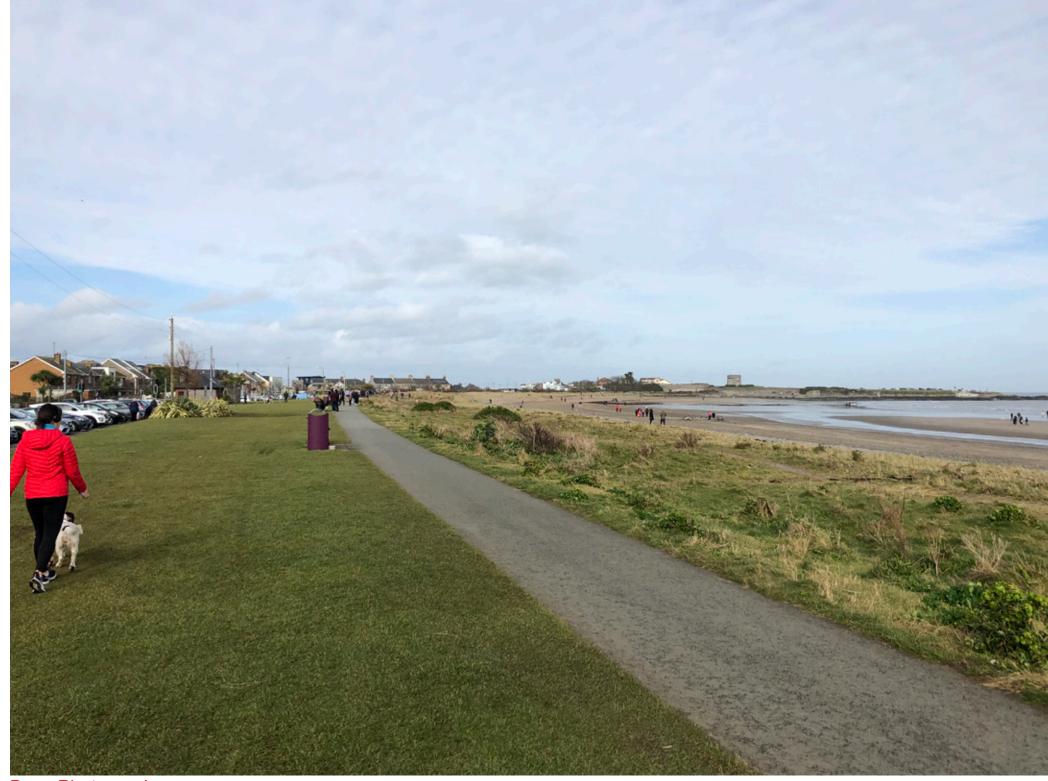

#### SITE 5 SKERRIES SOUTH BEACH

Base Photography

Project: Fingal Coastal Way

Issue: 2

Date: April 2021

Title: Site 5 - Skerries South Beach