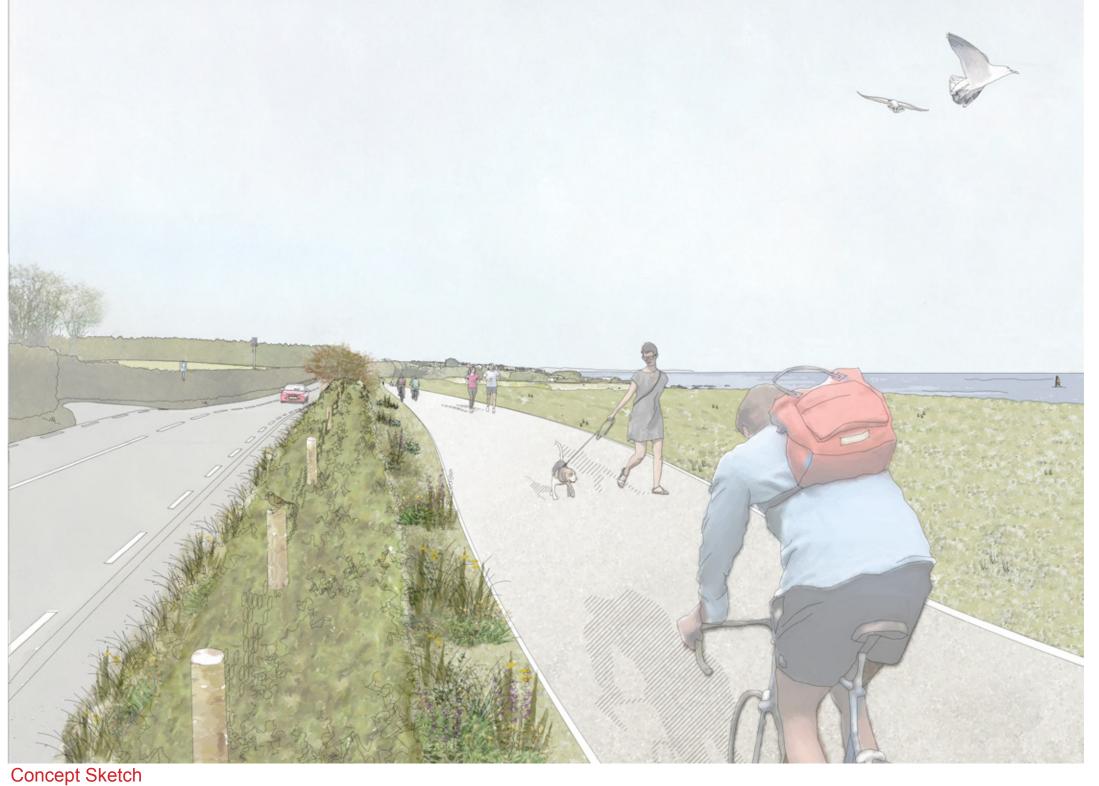

# SITE 3 RUSH CLIFF WALK

Base Photography

#### 

# SITE 3 RUSH CLIFF WALK

Concept Sketch

| Project: Fingal Coastal Way | Title: Site 3- Rush Cliff Walk |                  | Γ                      |
|-----------------------------|--------------------------------|------------------|------------------------|
|                             | Issue: 2                       | Date: April 2021 | la nd sc i<br>urbanism |