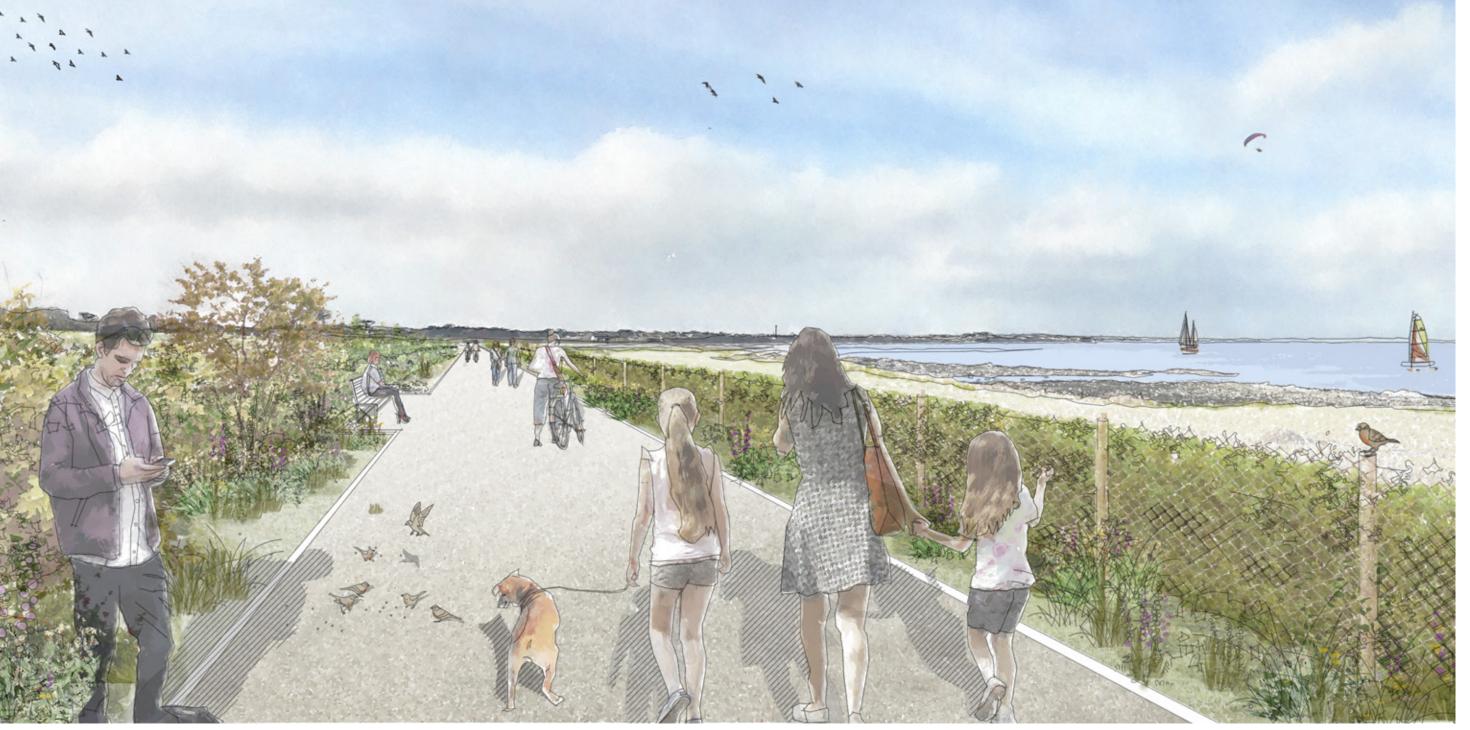

# SITE 8 BALBRIGGAN BEACH

Base Photography

Project: Fingal Coastal Way

Issue: 2

Title: Site 8 - Balbriggan Beach

Issue: 2

Date: April 2021

# SITE 8 BALBRIGGAN BEACH

Concept Sketch

| Project: Fingal Coastal Way | Title: Site 8 - Balbriggan Beach |                  | •                                                         |
|-----------------------------|----------------------------------|------------------|-----------------------------------------------------------|
|                             | Issue: 2                         | Date: April 2021 | LTBS  landscape architecture wherever + landscape panning |