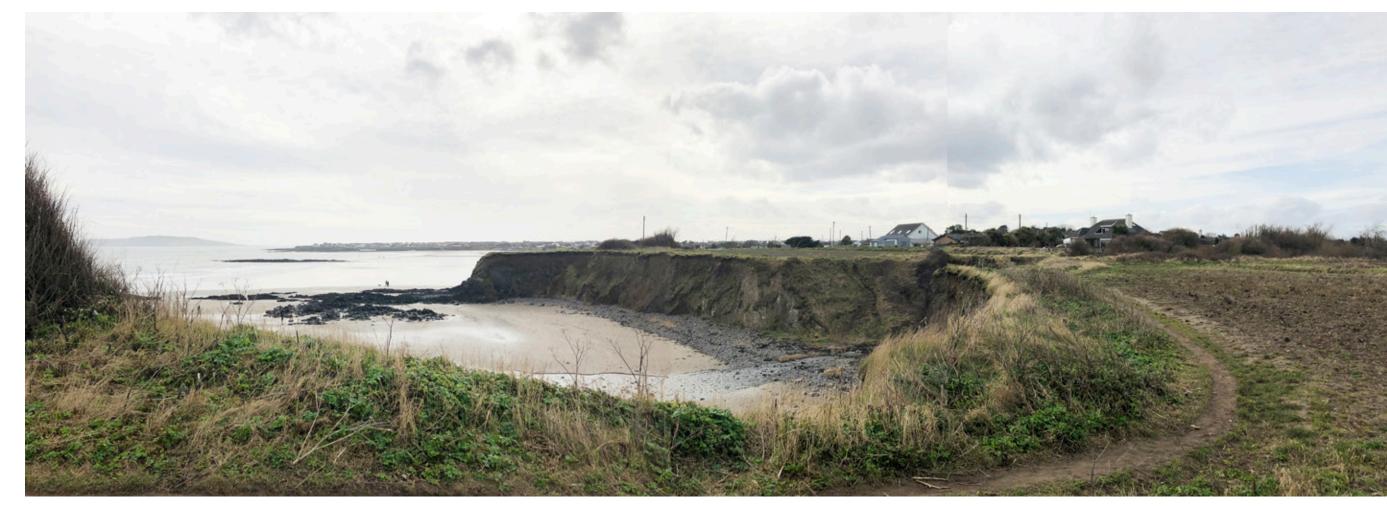

- Site 3 Rush Cliff Walk
- Site 4 Loughshinny Farm Boundary
   Site 5 Skerries South Beach
- Site 6 Ladies Stairs Crossing
- Site 7 Fancourt Heights
- Site 8 Balbriggan Beach Site 9 Braymore Point



Site locations (Google Maps)



## SITE 1 NEWBRIDGE DEMENSE



Base Photography



## SITE 1 NEWBRIDGE DEMENSE



Concept Sketch

Project: Fingal Coastal Way

Title: Site 1- Newbridge Demense

Issue: 2 Date: April 2021



# SITE 2 BAWN ROAD



Base Photography

#### 



# SITE 2 BAWN ROAD



Concept Sketch

| Project: Fingal Coastal Way         | Title: Site 2 - Bawn Road |                  |
|-------------------------------------|---------------------------|------------------|
| <i>Project</i> : Fingal Coastal Way | Issue: 2                  | Date: April 2021 |



# SITE 3 RUSH CLIFF WALK



Base Photography

#### 



# SITE 3 RUSH CLIFF WALK



Concept Sketch

| Project: Fingal Coastal Way | Title: Site 3- Rush Cliff Walk |                  | Γ                      |
|-----------------------------|--------------------------------|------------------|------------------------|
|                             | Issue: 2                       | Date: April 2021 | la nd sc i<br>urbanism |



#### **SITE 4** LOUGHSHINNY FARM BOUNDARY



Base Photography





#### **SITE 4** LOUGHSHINNY FARM BOUNDARY



Concept Sketch

| Project: Fingal Coastal Way | Title: Site 4 - Loughshinny Farm Boundary |                  | Γ               |
|-----------------------------|-------------------------------------------|------------------|-----------------|
|                             | Issue: 2