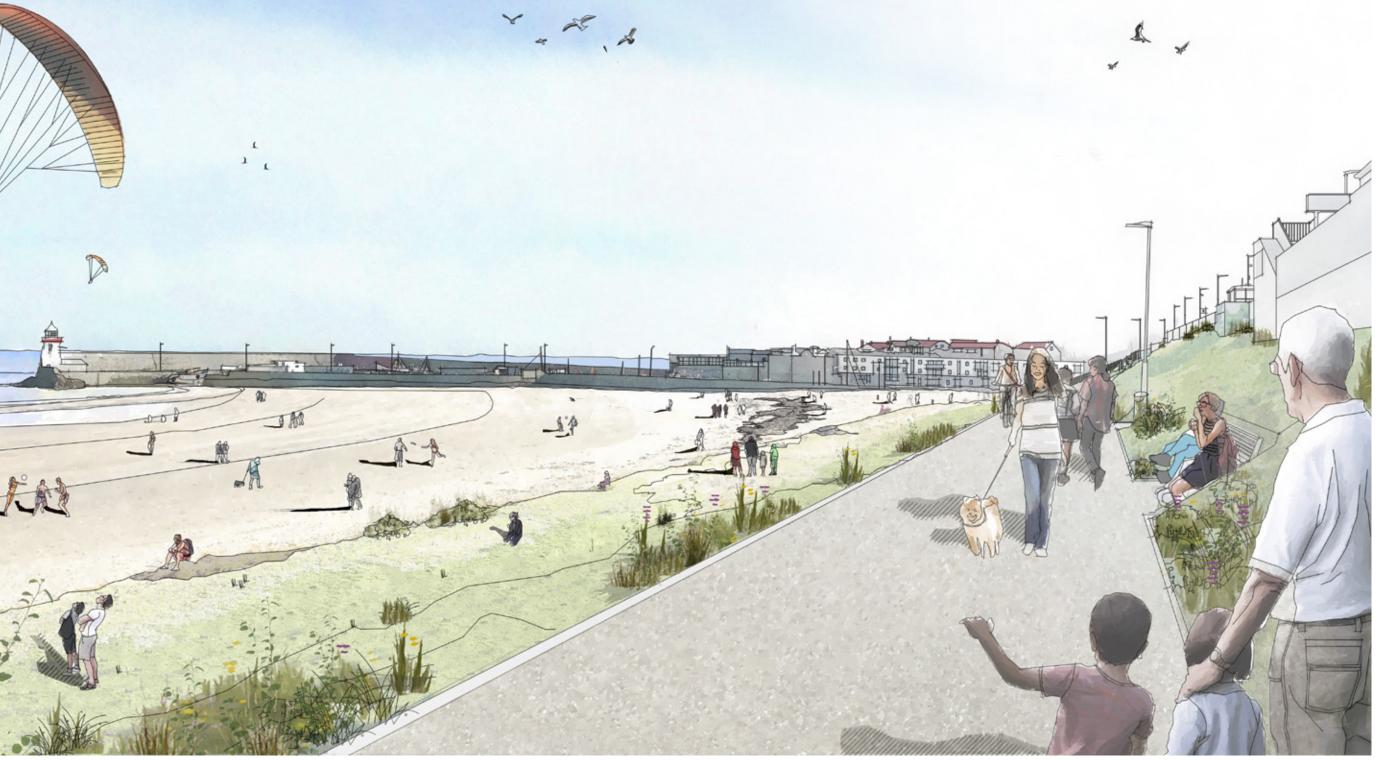

# SITE 8 BALBRIGGAN BEACH

Base Photography

Project: Fingal Coastal Way

Issue: 2

Title: Site 8 - Balbriggan Beach

Issue: 2

Date: April 2021

# SITE 8 BALBRIGGAN BEACH

Concept Sketch

| Project: Fingal Coastal Way | Title: Site 8 - Balbriggan Beach |                  | •                                                         |
|-----------------------------|----------------------------------|------------------|-----------------------------------------------------------|
|                             | Issue: 2                         | Date: April 2021 | LTBS  landscape architecture wherever + landscape panning |