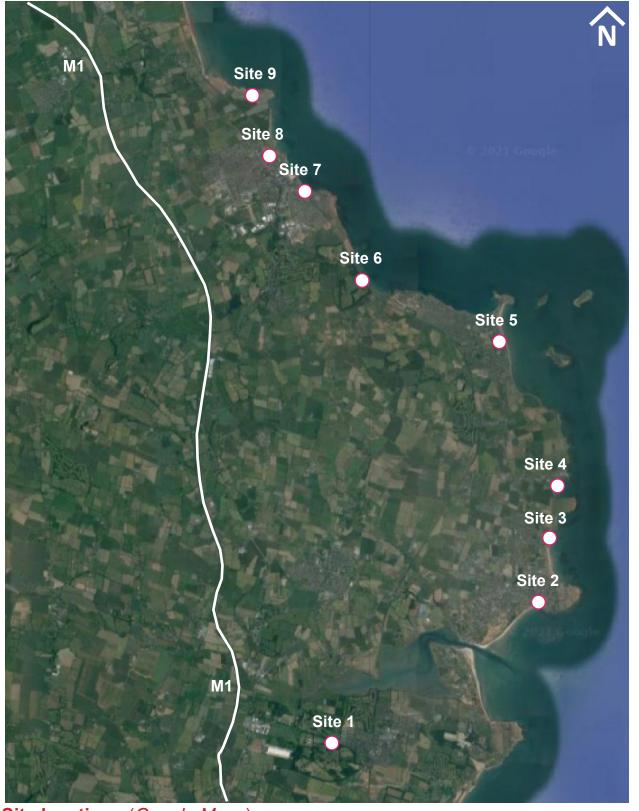

# BASE PHOTOGRAPHY LOCATIONS

Base photogrophy was undertaken at 9 locations as identified below:

- Site 1 Newbridge Demense
- Site 2 Bawn Road
- Site 3 Rush Cliff Walk
- Site 4 Loughshinny Farm Boundary
   Site 5 Skerries South Beach
- Site 6 Ladies Stairs Crossing
- Site 7 Fancourt Heights
- Site 8 Balbriggan Beach Site 9 Braymore Point

Site locations (Google Maps)