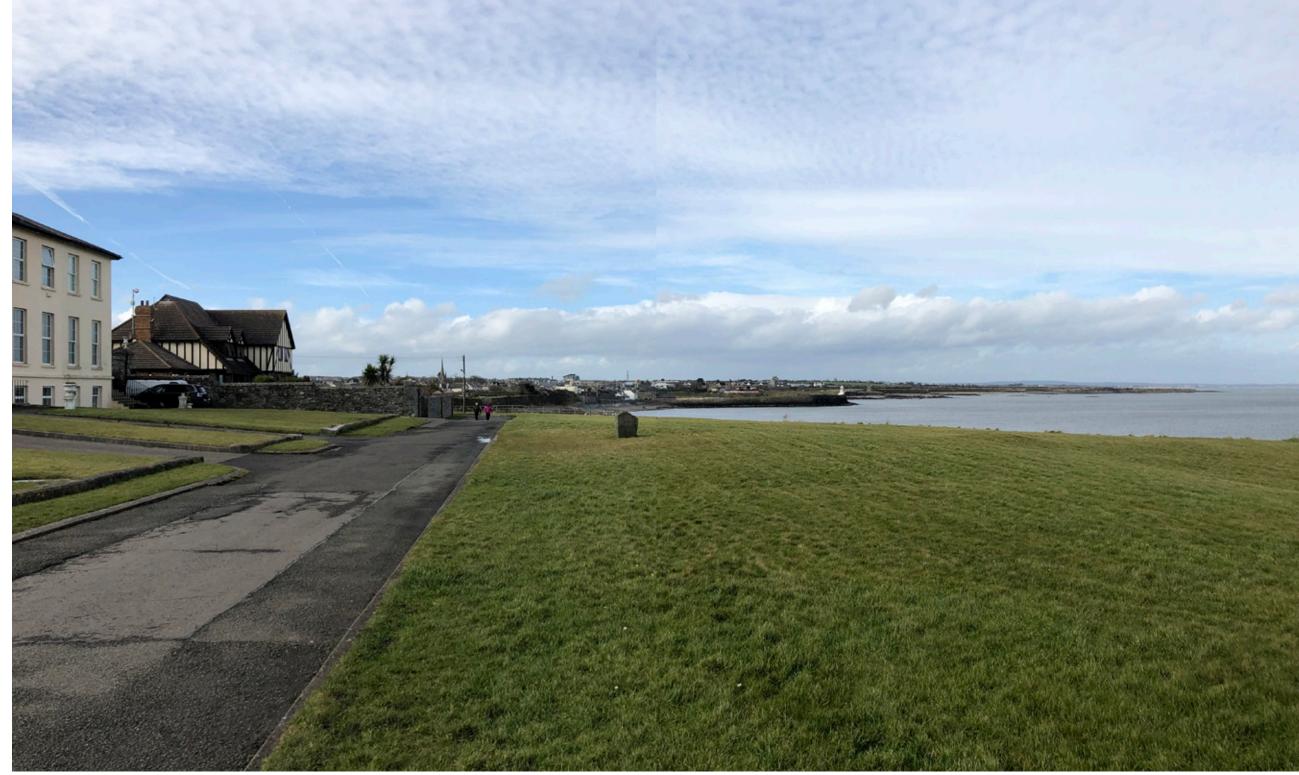

## **SITE 9** BRAYMORE POINT

Base Photography

Project: Fingal Coastal Way

| Site 9 - Braymore Point | Date: April 2021 |