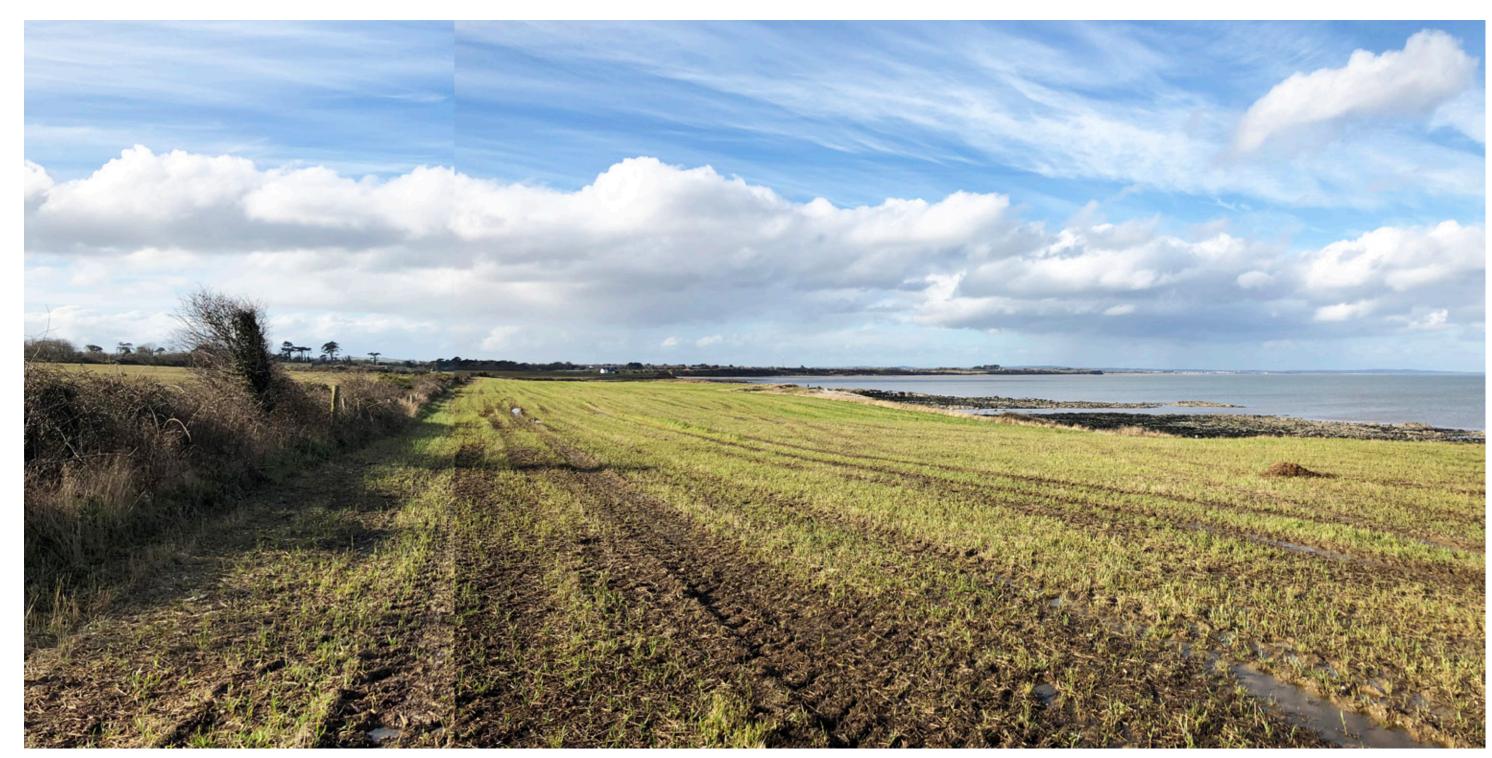

7** FANCOURT HEIGHTS



*Title*: Site 7 - Fancourt Heights

Concept Sketch

Project: Fingal Coastal Way

Issue: 2

Date: April 2021



# SITE 8 BALBRIGGAN BEACH



Base Photography

Project: Fingal Coastal Way

Issue: 2

Title: Site 8 - Balbriggan Beach

Issue: 2

Date: April 2021



# SITE 8 BALBRIGGAN BEACH



Concept Sketch

| Project: Fingal Coastal Way | Title: Site 8 - Balbriggan Beach |                  | •                                                         |
|-----------------------------|----------------------------------|------------------|-----------------------------------------------------------|
|                             | Issue: 2                         | Date: April 2021 | LTBS  landscape architecture wherever + landscape panning |

## **SITE 9** BRAYMORE POINT



Base Photography

Project: Fingal Coastal Way

| Site 9 - Braymore Point | Date: April 2021 |



# **SITE 9** BRAYMORE POINT



Concept Sketch

| Project: Fingal Coastal Way | Title: Site 9 - Braymore Point |                  |
|-----------------------------|--------------------------------|------------------|
|                             | Issue: 2                       | Date: April 2021 |