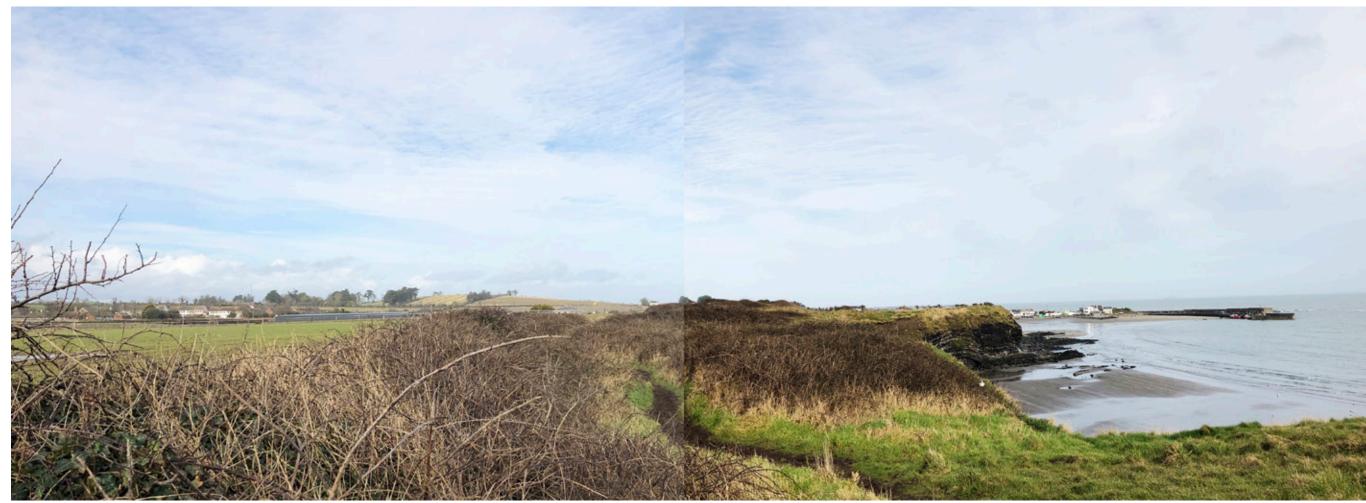

#### SITE 5 SKERRIES SOUTH BEACH

Base Photography

Project: Fingal Coastal Way

Issue: 2

Date: April 2021

Title: Site 5 - Skerries South Beach