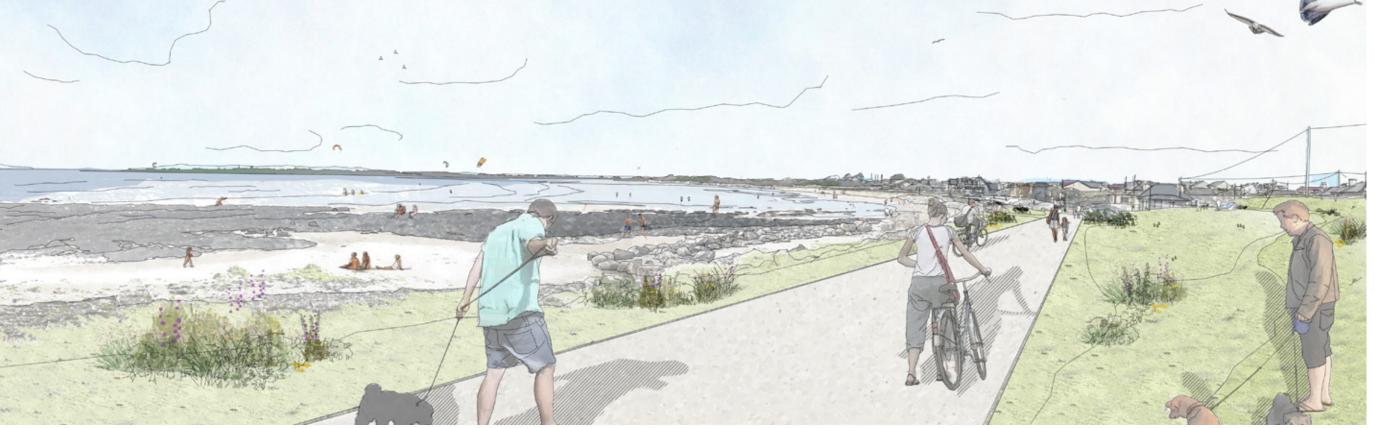

## SITE 5 SKERRIES SOUTH BEACH

Concept Sketch

Project: Fingal Coastal Way

Title: Site 5 - Skerries South Beach

Issue: 2 Date: April 2021