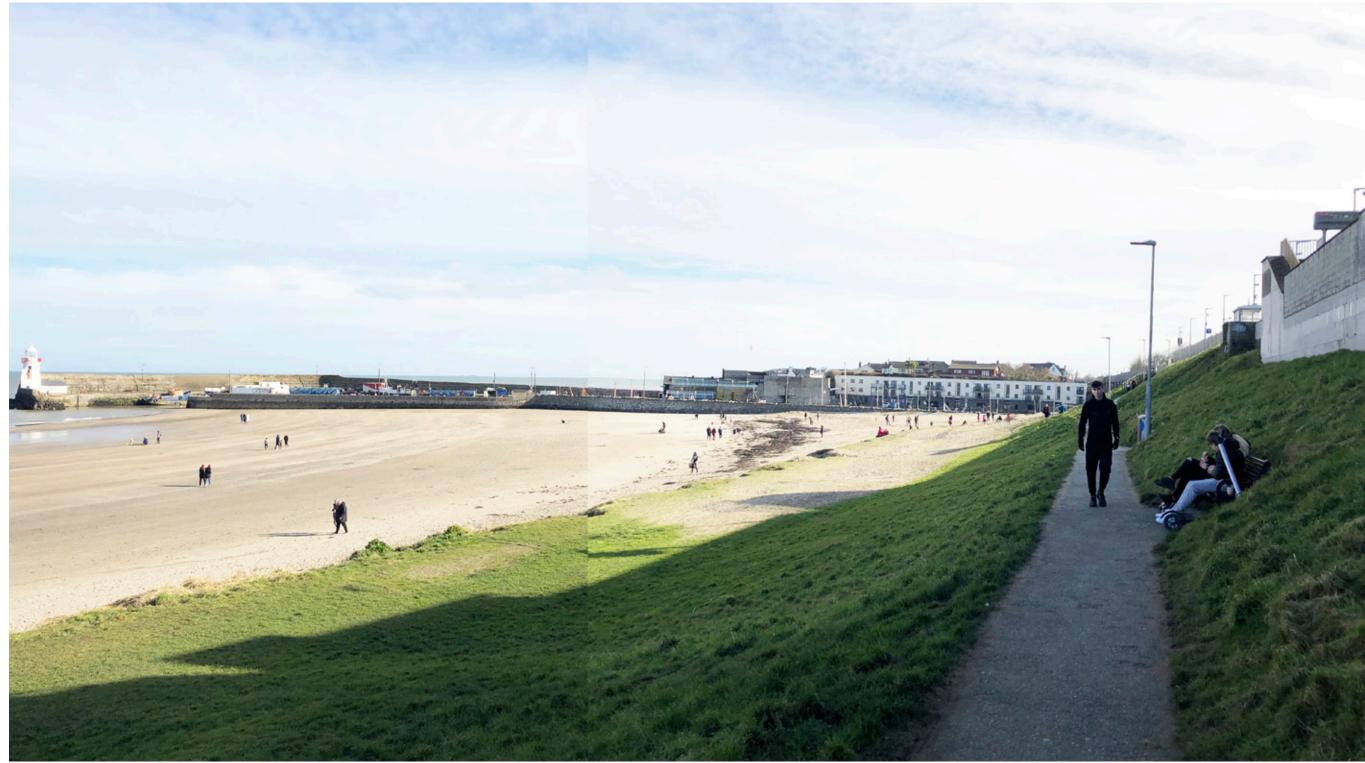

# SITE 8 BALBRIGGAN BEACH

Base Photography

Project: Fingal Coastal Way

Issue: 2

Title: Site 8 - Balbriggan Beach

Issue: 2

Date: April 2021