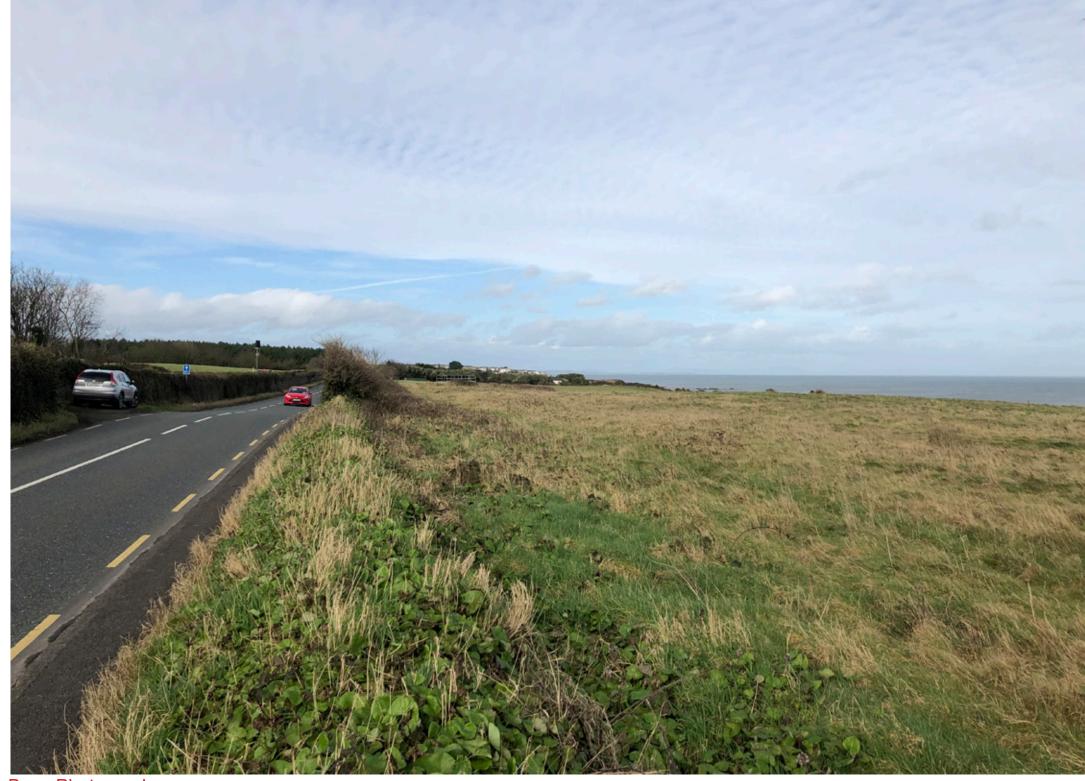

# SITE 2 BAWN ROAD

Base Photography

#### 

# SITE 2 BAWN ROAD

Concept Sketch

| Project: Fingal Coastal Way         | Title: Site 2 - Bawn Road |                  |
|-------------------------------------|---------------------------|------------------|
| <i>Project</i> : Fingal Coastal Way | Issue: 2                  | Date: April 2021 |