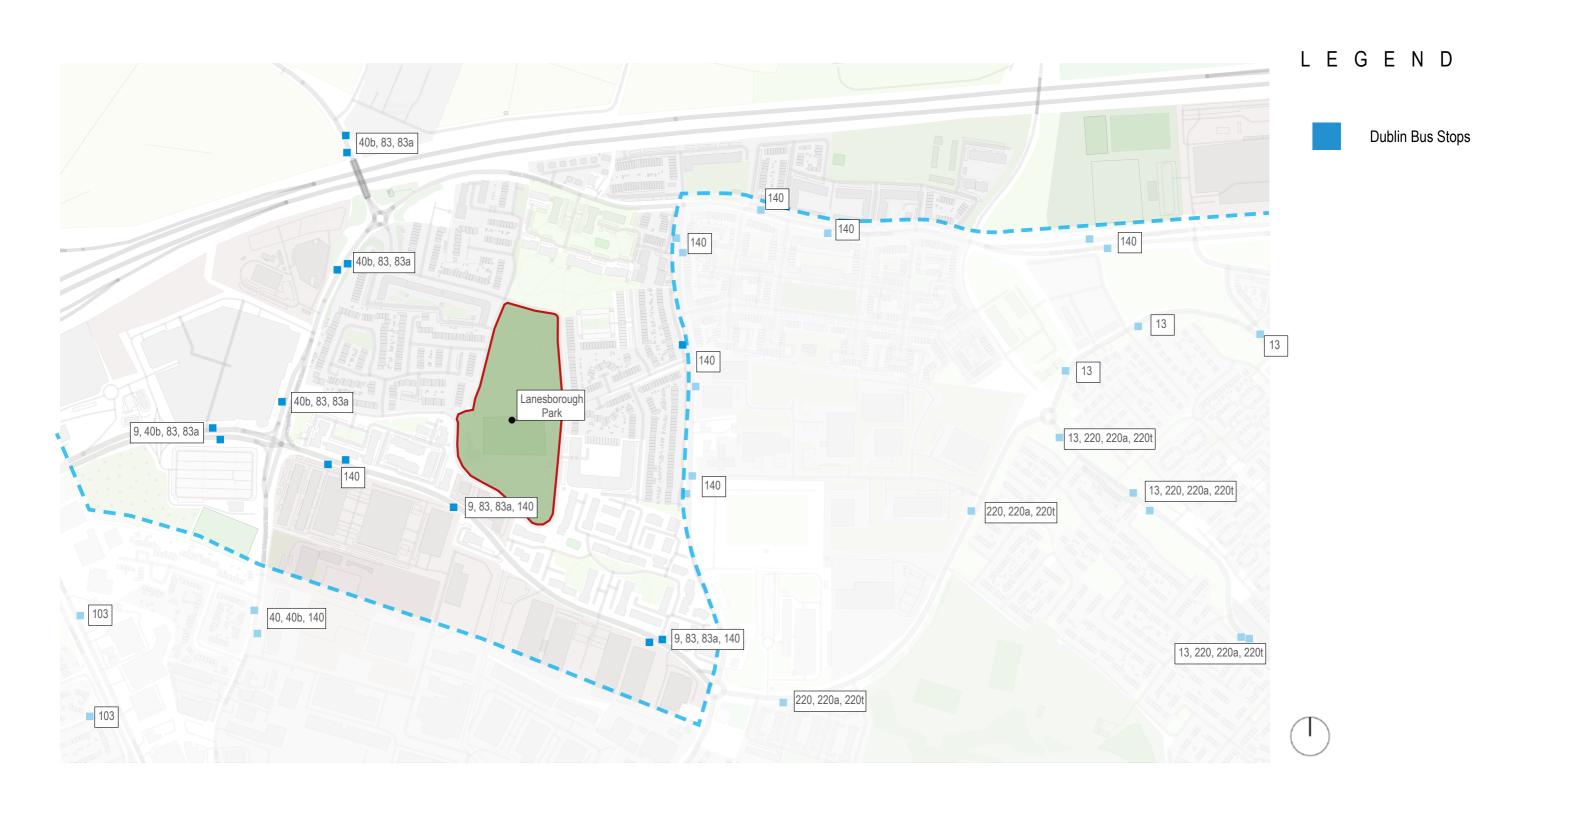

# Fingal County Council Lanesborough Park **Development Project**

Comhairle Contae Fhine Gall Fingal County Council

Site Analysis

November 2020







#### **Context Map**





## **Physical Environment**







#### **Green Infrastructure**









Public Parks

Public / Private and Residential Green Open Space

Agricultural Land

 $\bigcirc$ 



## **Play & Sporting Facilities**





 $\square$ 





#### **Bus Routes**





#### **Pedestrian Circulation**







## Vehicular Circulation & Parking





## Landscape Typologies





Sunken Lawn / Sports Pitch



Hedgerow



Planting Bed



Tree Planting



### **Pedestrian Circulation**

Internal Path Circulation

External Path Circulation



Internal Asphalt Footpath



Internal Asphalt Footpath



Enternal Asphalt Footpath
- Lanesborough Rd



Enternal Asphalt Footpath - Lanesborough Rd





#### Park Boundaries & Access Points





Gated Access Point



Concrete Plinth and Steel Railing Fence



Gated Access Point



Concrete Plinth and Steel Railing Fence





3rd Floor Newmarket House Newmarket Square Dublin 8

Tel: 01-558 4929

E: hello@ait-place.ie

w: www.ait-place.ie