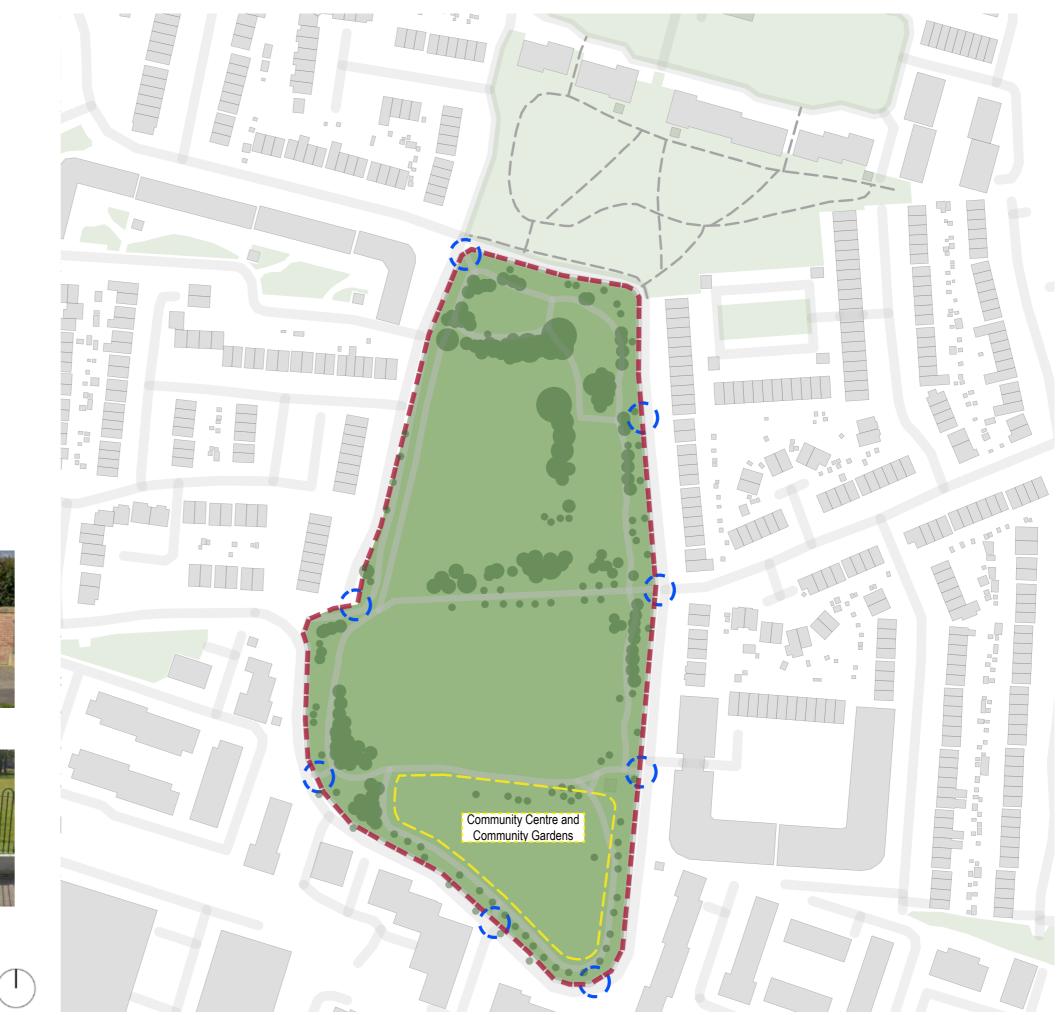

#### Park Boundaries & Access Points

Gated Access Point

Concrete Plinth and Steel Railing Fence

Gated Access Point

Concrete Plinth and Steel Railing Fence

3rd Floor Newmarket House Newmarket Square Dublin 8