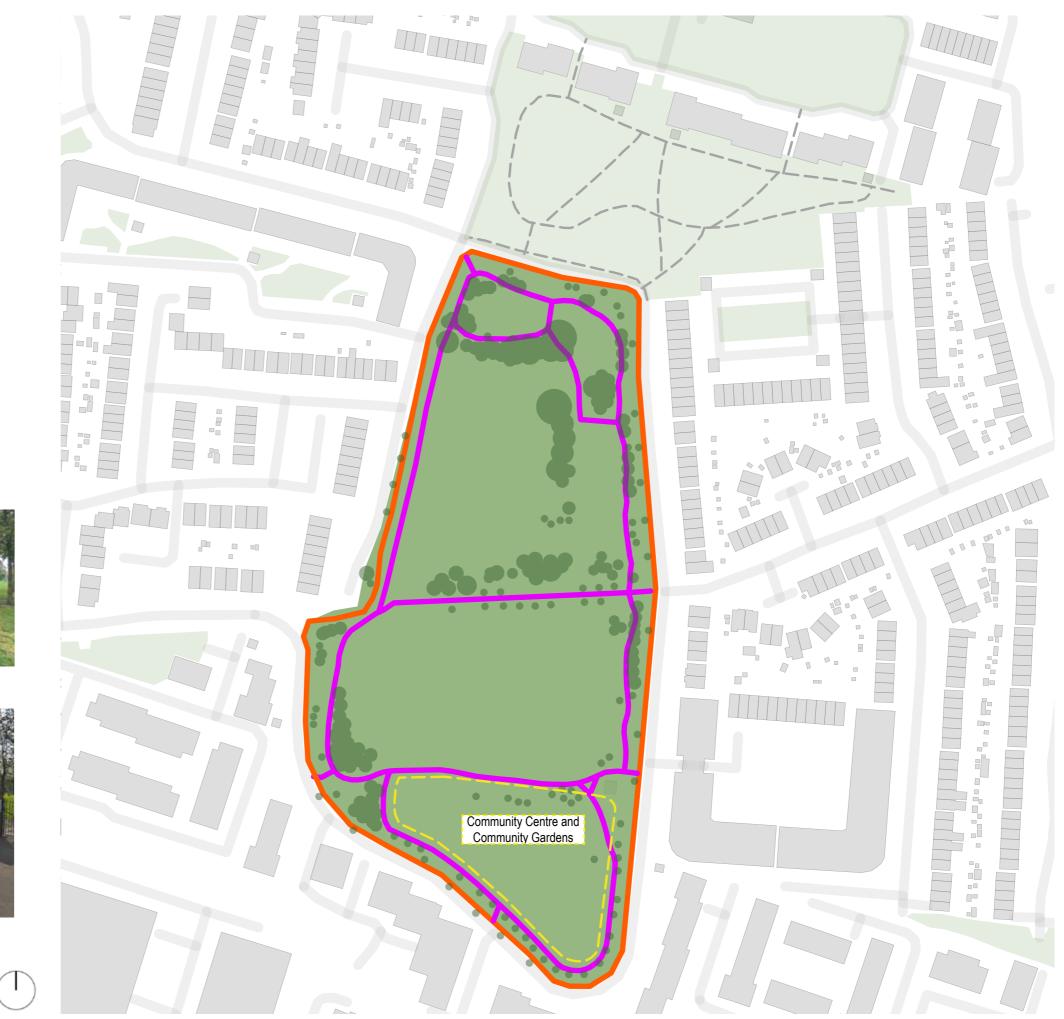

#### Park Boundaries & Access Points

Gated Access Point

Concrete Plinth and Steel Railing Fence

Gated Access Point

Concrete Plinth and Steel Railing Fence

3rd Floor Newmarket House Newmarket Square Dublin 8