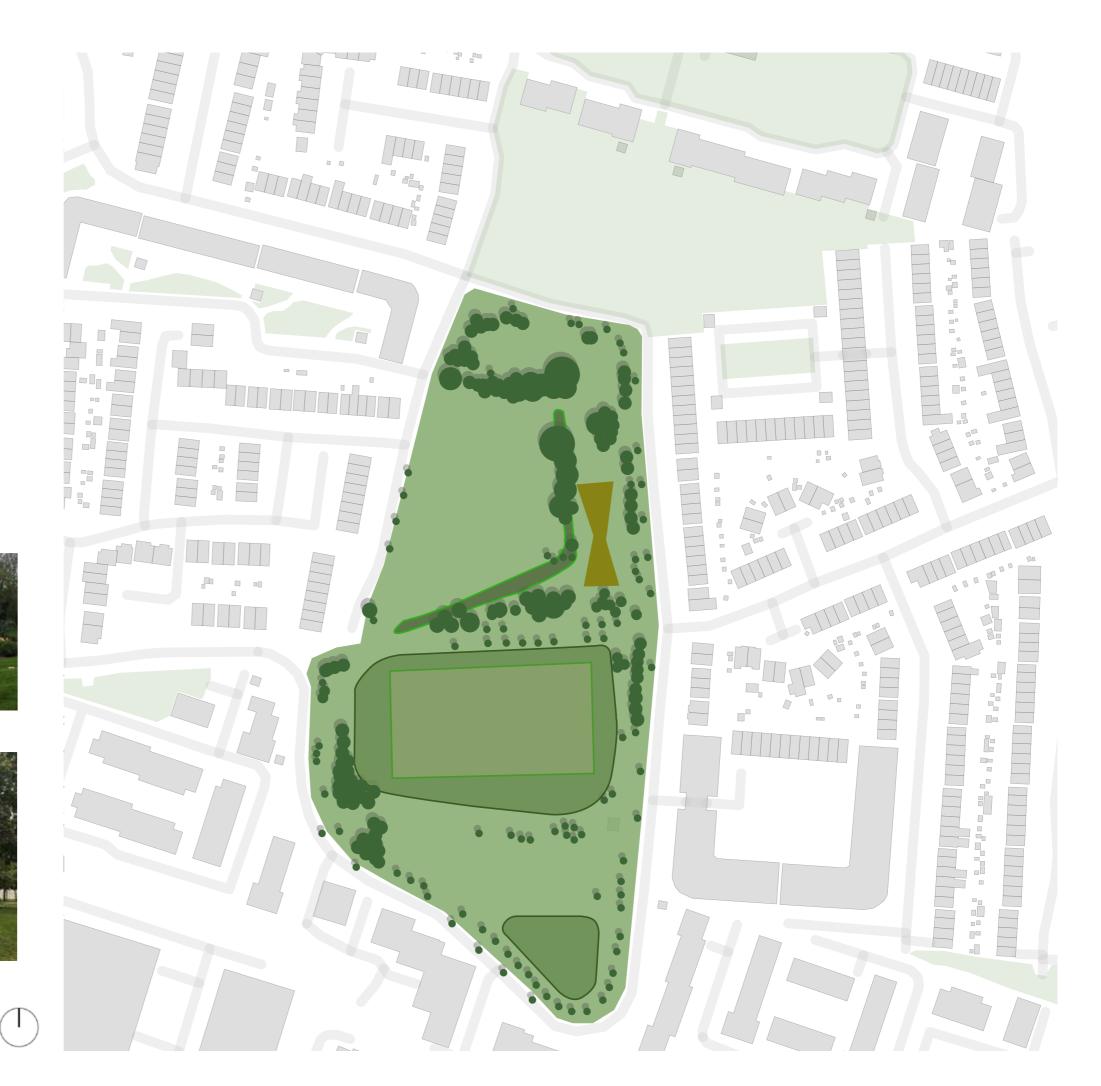

## Landscape Typologies

Sunken Lawn / Sports Pitch

Hedgerow

Planting Bed

Tree Planting