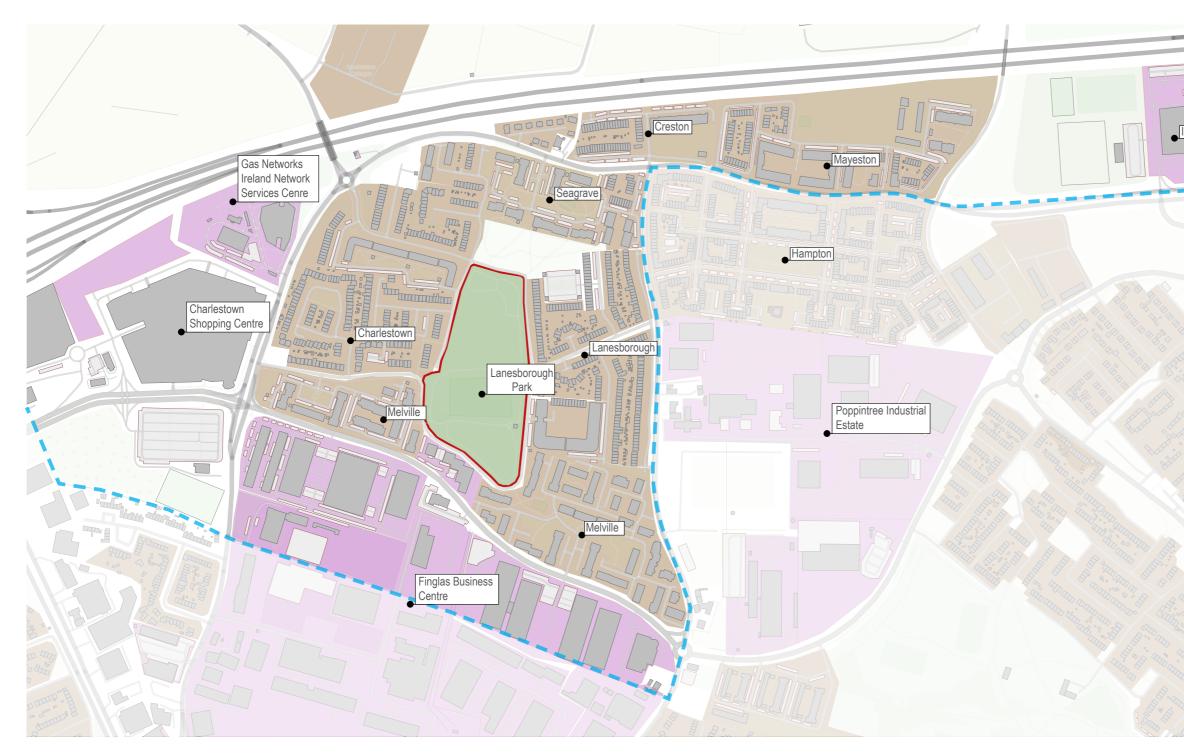

# Fingal County Council Lanesborough Park **Development Project**

Comhairle Contae Fhine Gall Fingal County Council

Site Analysis

November 2020







#### **Context Map**





## **Physical Environment**







#### **Green Infrastructure**









Public Parks

Public / Private and Residential Green Open Space

Agricultural Land

 $\bigcirc$ 



## **Play & Sporting Facilities**





 $\square$ 





#### **Bus Routes**





#### **Pedestrian Circulation**







## Vehicular Circulation & Parking





## Landscape Typologies





Sunken Lawn / Sports Pitch



Hedgerow



Planting Bed



Tree Planting



### **Pedestrian Circulation**

Internal Path Circulation

External Path Circulation



Internal Asphalt Footpath



Internal Asphalt Footpath



Enternal Asphalt Footpath
- Lanesborough Rd



Enternal Asphalt Footpath - Lanesborough Rd





#### Park Boundaries & Access Points





Gated Access Point



Concrete Plinth and Steel Railing Fence



Gated Access Point



Concrete Plinth and