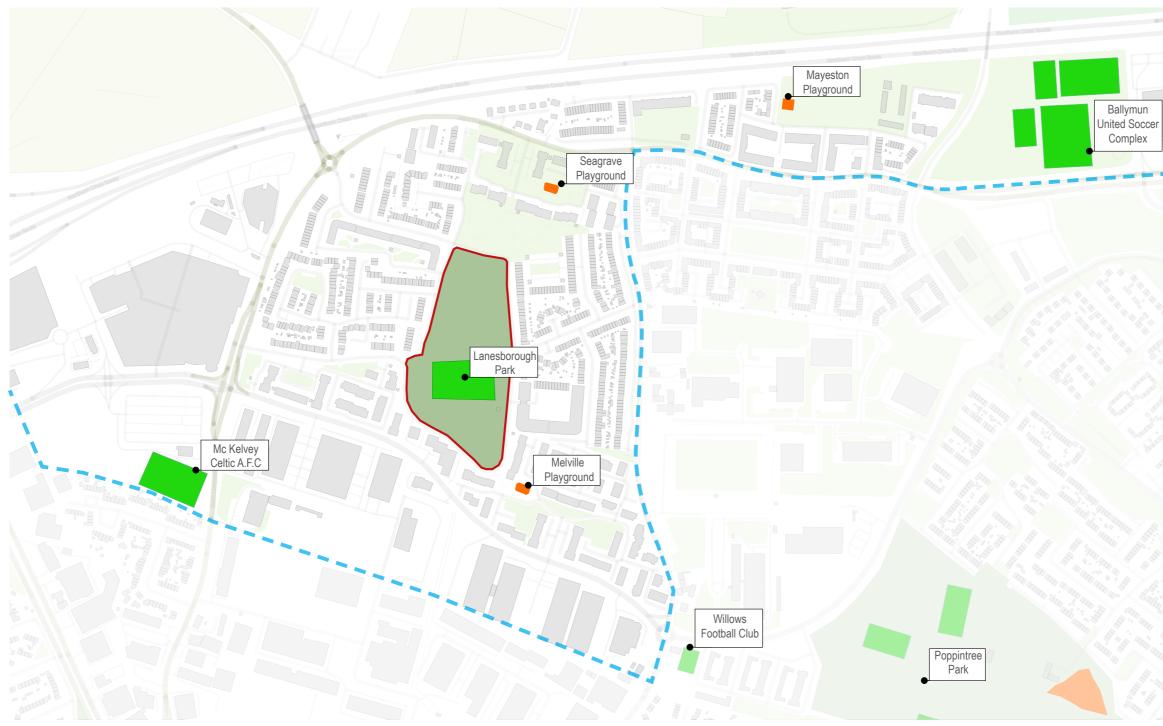

# Fingal County Council Lanesborough Park **Development Project**

Comhairle Contae Fhine Gall Fingal County Council

Site Analysis

November 2020







#### **Context Map**





## **Physical Environment**







#### **Green Infrastructure**









Public Parks

Public / Private and Residential Green Open Space

Agricultural Land

 $\bigcirc$ 



## **Play & Sporting Facilities**





 $\square$ 





#### **Bus Routes**





#### **Pedestrian Circulation**







## Vehicular Circulation & Parking





## Landscape Typologies





Sunken Lawn / Sports Pitch



Hedgerow



Planting Bed



Tree Planting



### **Pedestrian Circulation**

Internal Path Circulation

External Path Circulation



Internal Asphalt Footpath



Internal Asphalt Footpath



Enternal Asphalt Footpath
- Lanesborough Rd



Enternal Asphalt Footpath - Lanesborough Rd





#### Park Boundaries & Access Points





Gated Access Point



Concrete Plinth and Steel Railing Fence



Gated Access Point



Concrete Plinth and Steel Railing Fence





3rd Floor Newmarket House Newmarket Square Dublin 8

Tel: 01-558 4929

E: hello@ait-place.ie

w: www.ait-place.ie