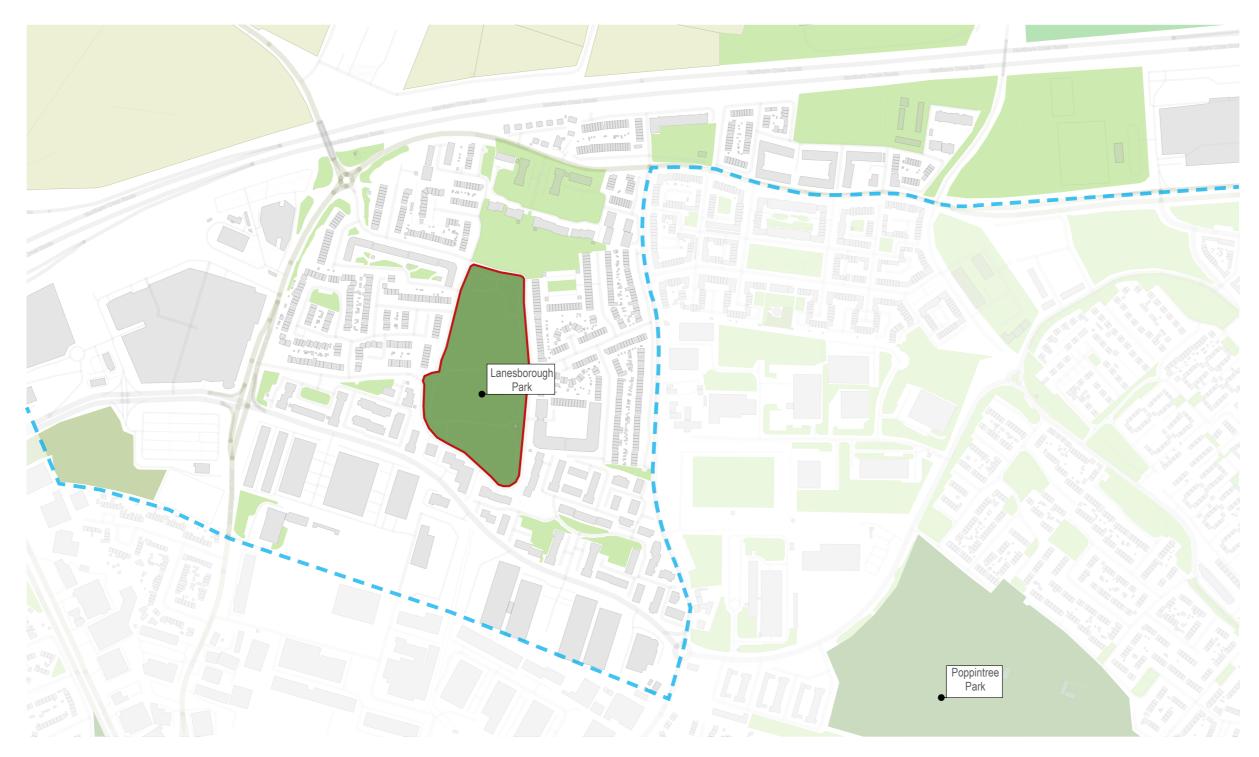

# Fingal County Council Lanesborough Park **Development Project**

Comhairle Contae Fhine Gall Fingal County Council

Site Analysis

November 2020







#### **Context Map**





## **Physical Environment**







#### **Green Infrastructure**









Public Parks

Public / Private and Residential Green Open Space

Agricultural Land

 $\bigcirc$ 



## **Play & Sporting Facilities**





 $\square$ 





#### **Bus Routes**





#### **Pedestrian Circulation**







## Vehicular Circulation & Parking





## Landscape Typologies





Sunken Lawn / Sports Pitch



Hedgerow



Planting Bed



Tree Planting



### **Pedestrian Circulation**

Internal Path Circulation

External Path Circulation



Internal Asphalt Footpath



Internal Asphalt Footpath



Enternal Asphalt Footpath
- Lanesborough Rd



Enternal Asphalt Footpath - Lanesborough Rd





#### Park Boundaries & Access Points





Gated Access Point



Concrete Plinth and Steel Railing Fence



Gated Access Point



Concrete Plinth and Steel Railing Fence





3rd Floor Ne