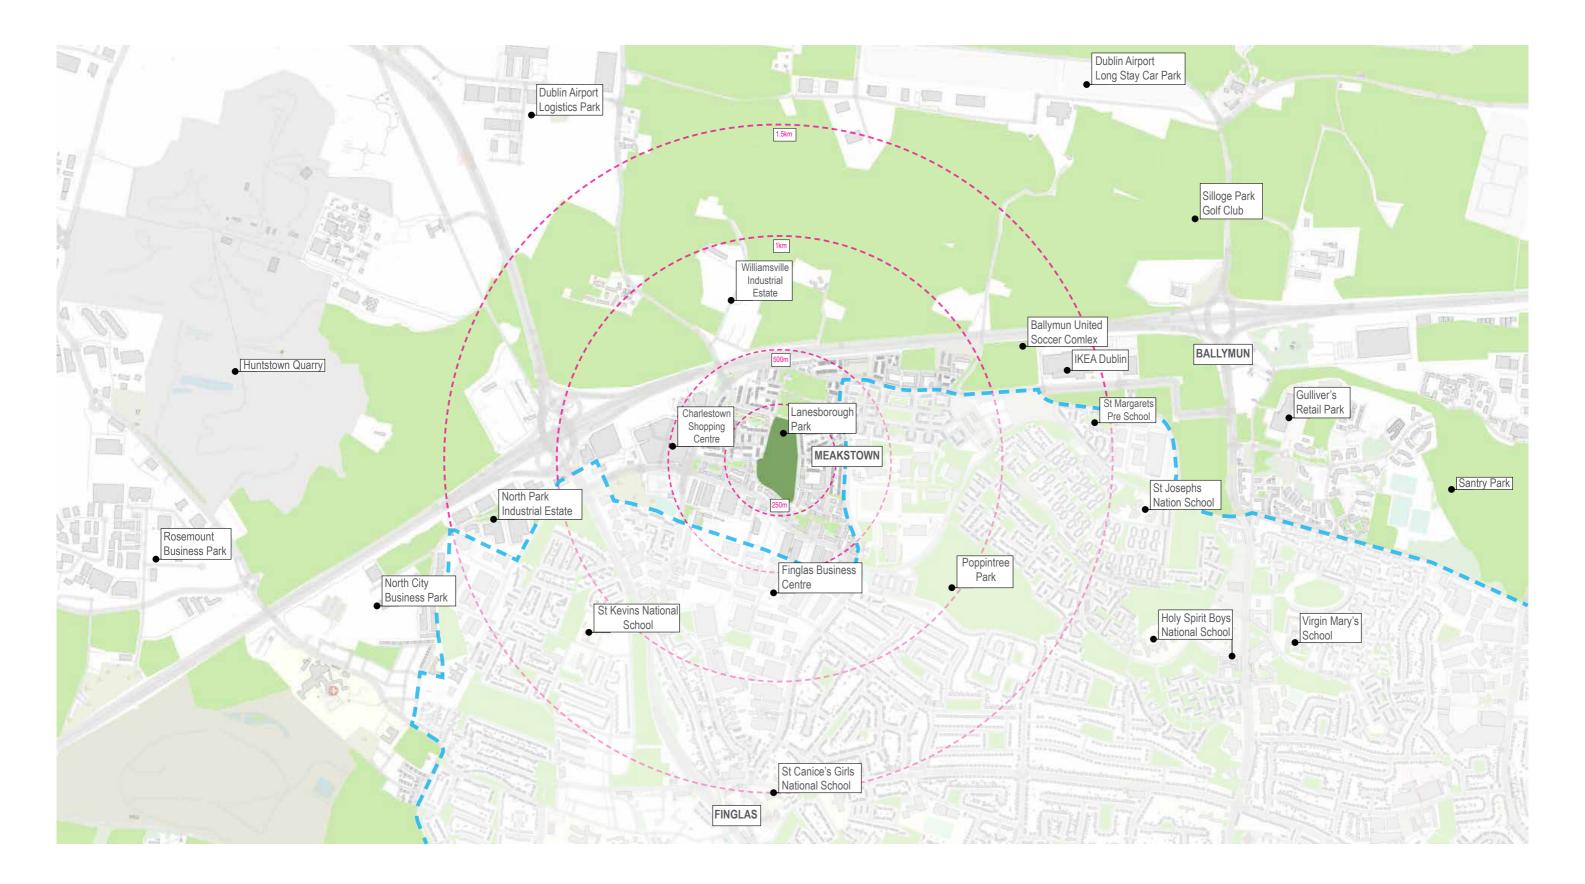

# Fingal County Council Lanesborough Park **Development Project**

Comhairle Contae Fhine Gall Fingal County Council

Site Analysis

November 2020







#### **Context Map**





## **Physical Environment**







#### **Green Infrastructure**









Public Parks

Public / Private and Residential Green Open Space

Agricultural Land

 $\bigcirc$ 



## **Play & Sporting Facilities**





 $\square$ 





#### **Bus Routes**





#### **Pedestrian Circulation**







## Vehicular Circulation & Parking





## Landscape Typologies





Sunken Lawn / Sports Pitch



Hedgerow



Planting Bed



Tree Planting



### **Pedestrian Circulation**

Internal Path Circulation

External Path Circulation



Internal Asphalt Footpath



Internal Asphalt Footpath



Enternal Asphalt Footpath
- Lanesborough Rd



Enternal Asphalt Footpath - Lanesborough Rd





#### Park Boundaries & Access Points





Gated Access Point



Concrete Plinth and Steel Railing Fence



Gated Acc