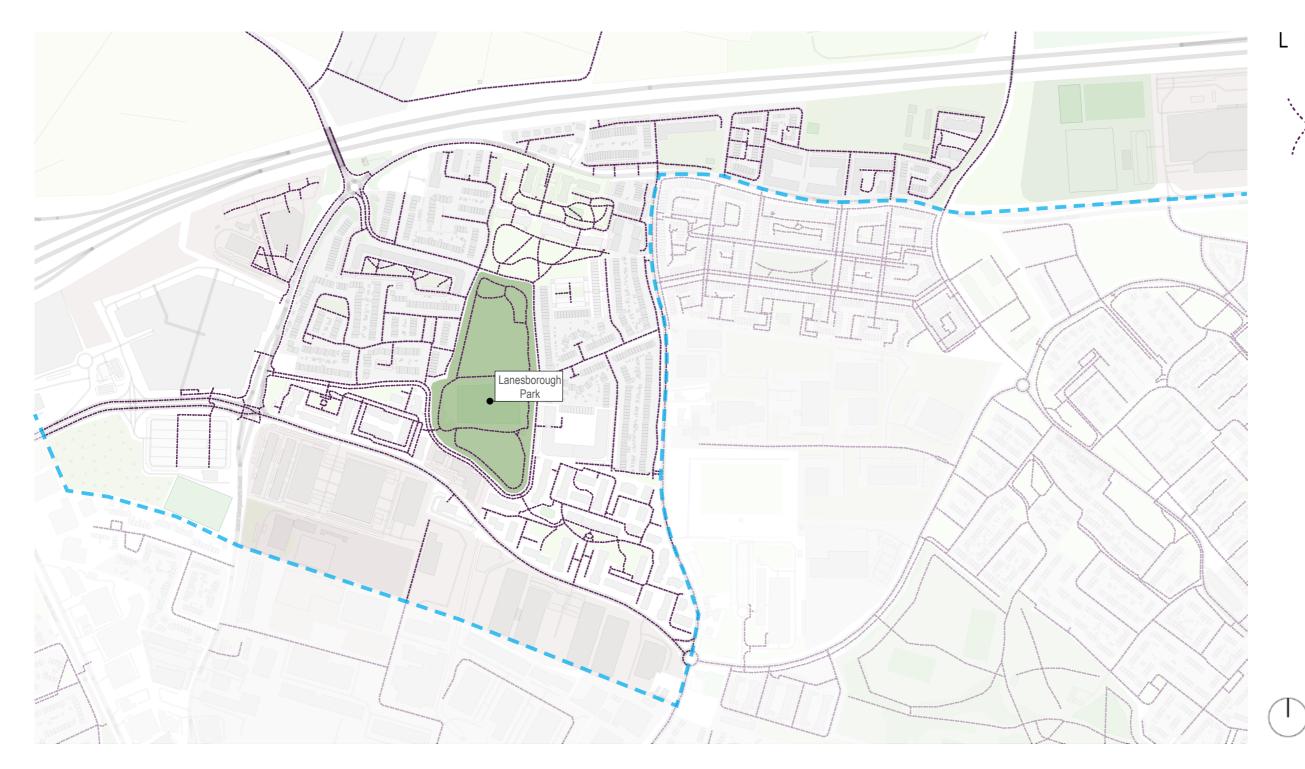

# Fingal County Council Lanesborough Park **Development Project**

Comhairle Contae Fhine Gall Fingal County Council

Site Analysis

November 2020







#### **Context Map**





## **Physical Environment**







#### **Green Infrastructure**









Public Parks

Public / Private and Residential Green Open Space

Agricultural Land

 $\bigcirc$ 



## **Play & Sporting Facilities**





 $\square$ 





#### **Bus Routes**





#### **Pedestrian Circulation**







## Vehicular Circulation & Parking





## Landscape Typologies





Sunken Lawn / Sports Pitch



Hedgerow



Planting Bed



Tree Planting



### **Pedestrian Circulation**

Internal Path Circulation

External Path Circulation



Internal Asphalt Footpath



Internal Asphalt Footpath



Enternal Asphalt Footpath
- Lanesborough Rd



Enternal Asphalt Footpath - Lanesborough Rd





#### Park Boundaries & Access Points





Gated Access Point



Concrete Plinth and Steel Railing Fence



Gated Access Point



Concrete Plinth and Steel Railing Fence





3rd Floor Newmarket House Newmarket Square Dublin 8

Tel: 01-558 4929

E: hello@ait-place.ie

w: www.ait-place.ie