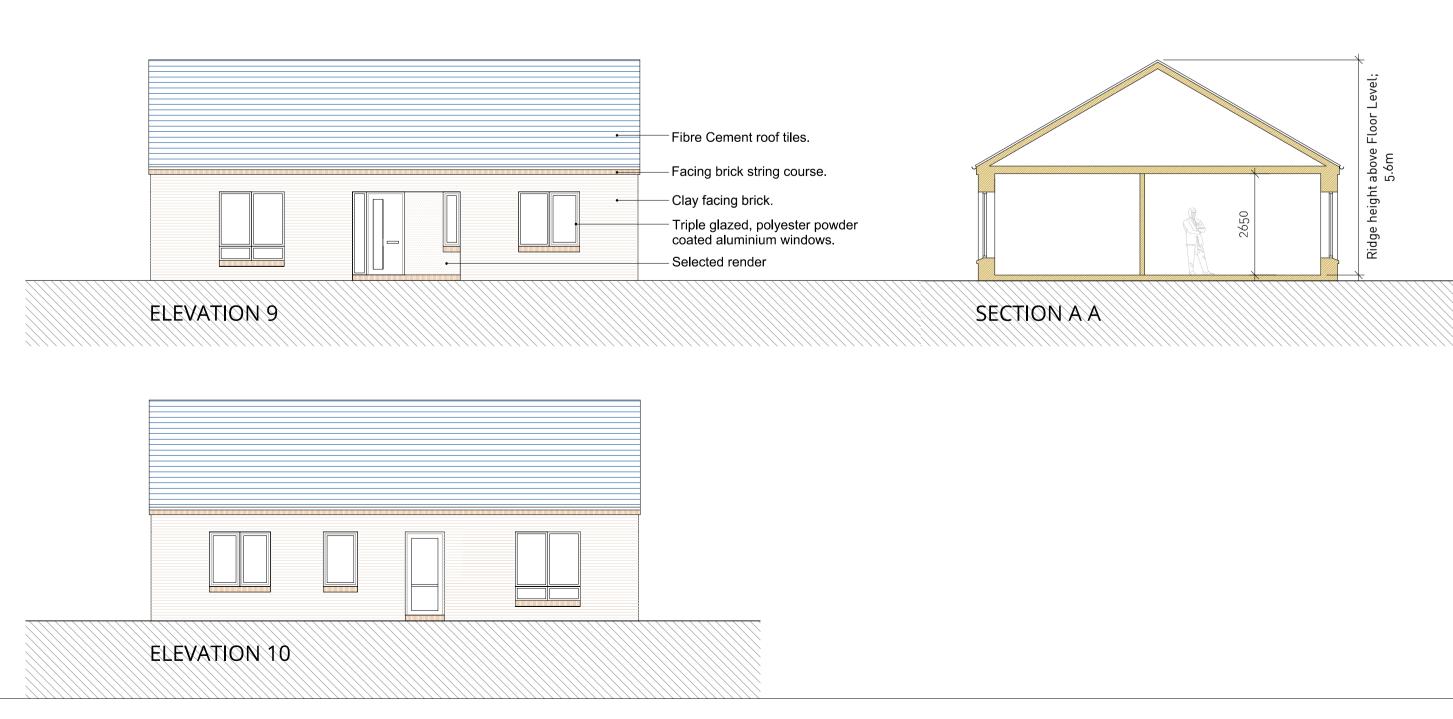

Fibre Cement roof tiles.

7

| HOUS              | SE TYPE B; (        | 4No.)                    |
|-------------------|---------------------|--------------------------|
| 3 Bedr            | oom, 5 Person, 1 st | orey.                    |
|                   | Proposed (m²)       | Development<br>Plan (m²) |
| Gross floor area  | 98                  | 82                       |
| Living Room       | 17.3                | 13                       |
| Aggregate Living  | 35                  | 34                       |
| Bedroom 1         | 12                  | 11.4                     |
| Bedroom 2         | 7.8                 | 7.1                      |
| Bedroom 3         | 11.4                | 11.4                     |
| Aggregate Bedroom | 32                  | 32                       |
| Storage           | 5                   | 5                        |