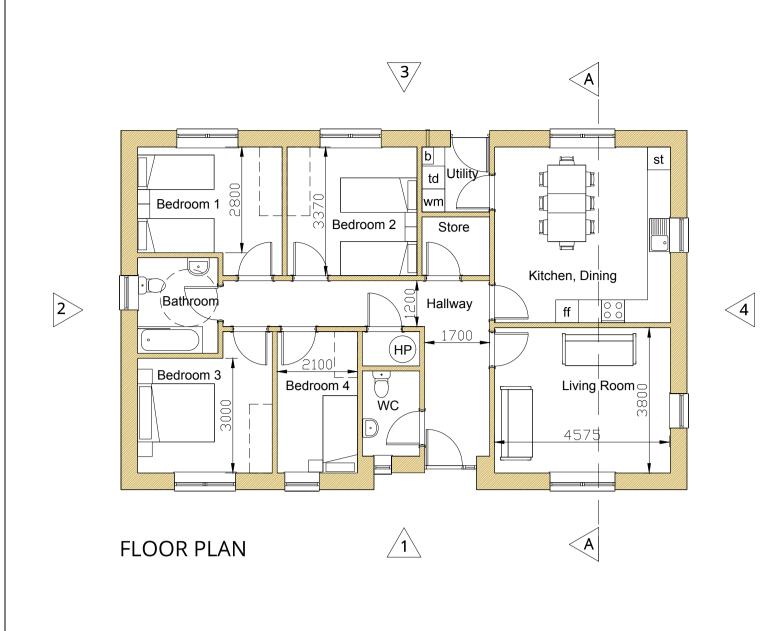

| HOL                           | JSE TYPE A; (2 | No.)                     |  |
|-------------------------------|----------------|--------------------------|--|
| 4 Bedroom, 7 Person, 1 storey |                |                          |  |
|                               | Proposed (m²)  | Development<br>Plan (m²) |  |
| Gross floor area              | 116            | 100                      |  |
| Living Room                   | 17.5           | 15                       |  |
| Aggregate Living              | 40             | 40                       |  |
| Bedroom 1                     | 11.4           | 11.4                     |  |
| Bedroom 2                     | 11.4           | 11.4                     |  |
| Bedroom 3                     | 11.4           | 11.4                     |  |
| Bedroom 4                     | 7.8            | 7.1                      |  |
| Aggregate Bedroom             | 43             | 43                       |  |
| Storage                       | 6              | 6                        |  |