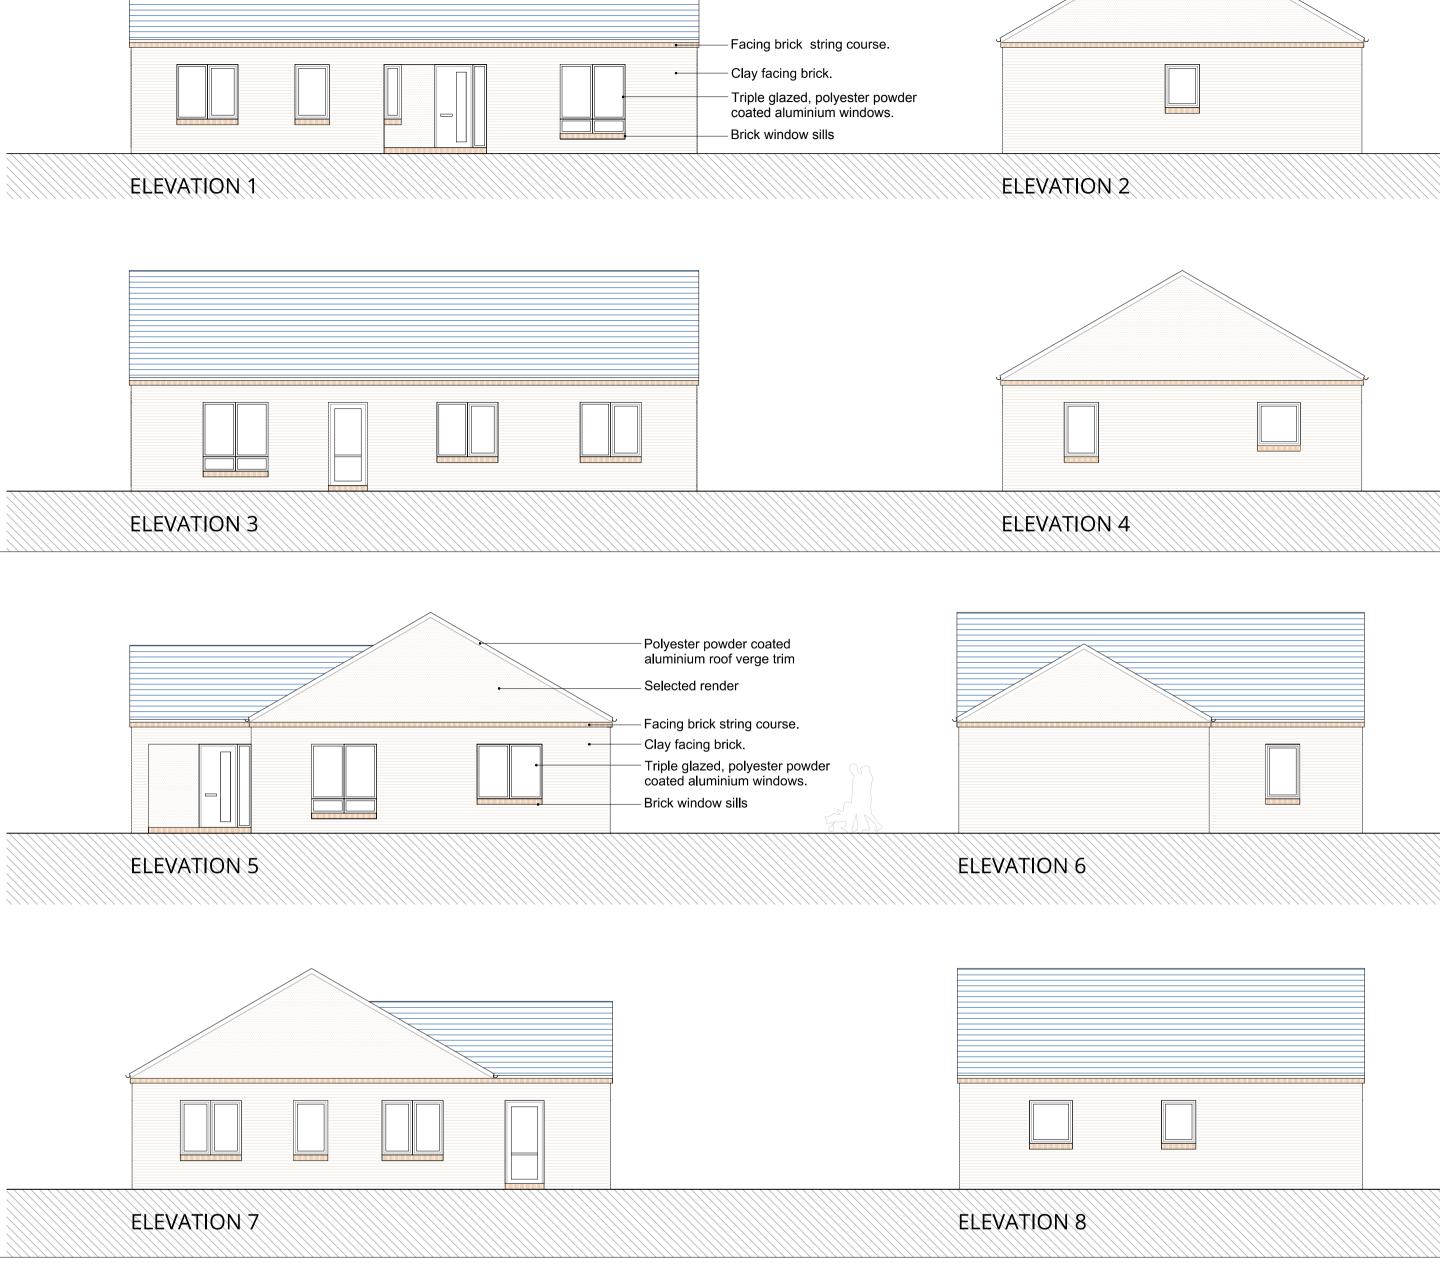

Fibre Cement roof tiles.

7

| HOUS              | SE TYPE B; (        | 4No.)                    |
|-------------------|---------------------|--------------------------|
| 3 Bedr            | oom, 5 Person, 1 st | orey.                    |
|                   | Proposed (m²)       | Development<br>Plan (m²) |
| Gross floor area  | 98                  | 82                       |
| Living Room       | 17.3                | 13                       |
| Aggregate Living  | 35                  | 34                       |
| Bedroom 1         | 12                  | 11.4                     |
| Bedroom 2         | 7.8                 | 7.1                      |
| Bedroom 3         | 11.4                | 11.4                     |
| Aggregate Bedroom | 32                  | 32                       |
| Storage           | 5                   | 5                        |