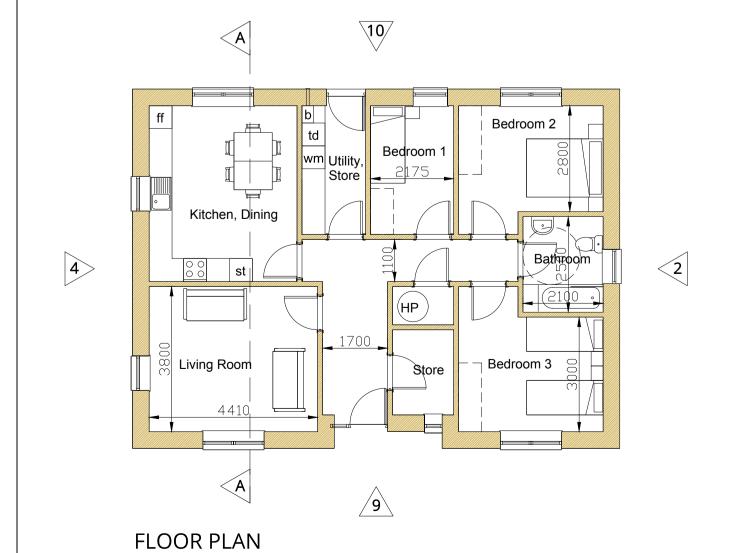

| HOUS              | SE TYPE C; (        | (1No.)                   |
|-------------------|---------------------|--------------------------|
| 3 Bedr            | oom, 5 Person, 1 st | orey.                    |
|                   | Proposed (m²)       | Development<br>Plan (m²) |
| Gross floor area  | 98                  | 82                       |
| Living Room       | 16.8                | 13                       |
| Aggregate Living  | 34.5                | 34                       |
| Bedroom 1         | 7.3                 | 7.1                      |
| Bedroom 2         | 11.4                | 11.4                     |
| Bedroom 3         | 13                  | 13                       |
| Aggregate Bedroom | 32                  | 32                       |
| Storage           | 5.1                 | 5                        |