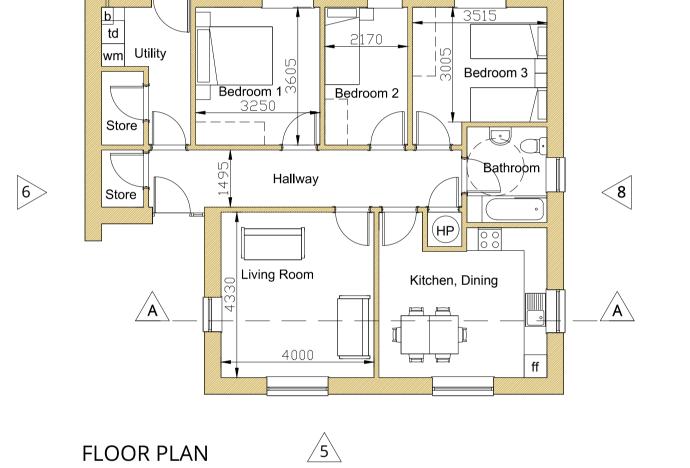

Fibre Cement roof tiles.

7

| HOUS              | SE TYPE B; (        | 4No.)                    |
|-------------------|---------------------|--------------------------|
| 3 Bedr            | oom, 5 Person, 1 st | orey.                    |
|                   | Proposed (m²)       | Development<br>Plan (m²) |
| Gross floor area  | 98                  | 82                       |
| Living Room       | 17.3                | 13                       |
| Aggregate Living  | 35                  | 34                       |
| Bedroom 1         | 12                  | 11.4                     |
| Bedroom 2         | 7.8                 | 7.1                      |
| Bedroom 3         | 11.4                | 11.4                     |
| Aggregate Bedroom | 32                  | 32                       |
| Storage           | 5                   | 5                        |