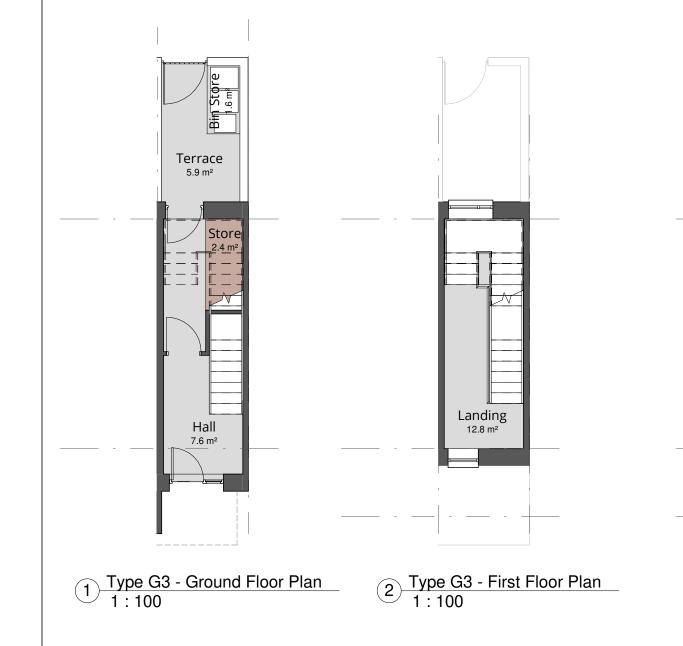

| TYPE G3 - 1-bed 2-person                    | Area m <sup>2</sup> | Target Area m <sup>2</sup> | Percentage |
|---------------------------------------------|---------------------|----------------------------|------------|
|                                             |                     | (minimum)                  | variation  |
| Kitchen/Dining/Living Area m <sup>2</sup>   | 24.6                | 11.0                       |            |
| Aggregate Living Area m <sup>2</sup>        | 24.6                | 23.0                       |            |
|                                             |                     |                            |            |
| Bedroom 1 (Double/Main) Area m <sup>2</sup> | 13.0                | 11.4                       |            |
| Aggregate Bedroom Area m <sup>2</sup>       | 13.0                | 11.4                       |            |
|                                             |                     |                            |            |
| Storage m <sup>2</sup>                      | 4.7                 | 3.0                        |            |
|                                             |                     |                            |            |
| Private Open Space (Balcony)                | 23.8                | 5.0                        |            |
| GF Area m <sup>2</sup>                      | 12.8                | -                          |            |
| FF Area m <sup>2</sup>                      | 6.1                 | -                          |            |
| 2nd F Area m <sup>2</sup>                   | 53.4                |                            |            |
| Total Gross Floor Area m <sup>2</sup>       | 72.2                |                            |            |
| Total Area Excl Stairwell m <sup>2</sup>    | 53.4                | 45.0                       | 18.56%     |