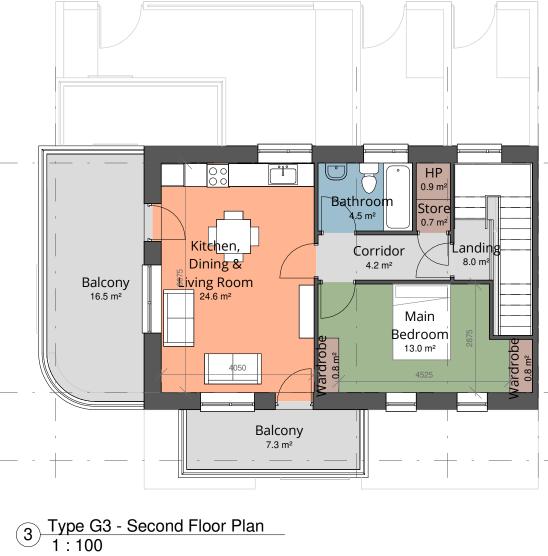

| TYPE G3 - 1-bed 2-person                    | Area m <sup>2</sup> | Target Area m <sup>2</sup> | Percentage |
|---------------------------------------------|---------------------|----------------------------|------------|
|                                             |                     | (minimum)                  | variation  |
| Kitchen/Dining/Living Area m <sup>2</sup>   | 24.6                | 11.0                       |            |
| Aggregate Living Area m <sup>2</sup>        | 24.6                | 23.0                       |            |
|                                             |                     |                            |            |
| Bedroom 1 (Double/Main) Area m <sup>2</sup> | 13.0                | 11.4                       |            |
| Aggregate Bedroom Area m <sup>2</sup>       | 13.0                | 11.4                       |            |
|                                             |                     |                            |            |
| Storage m <sup>2</sup>                      | 4.7                 | 3.0                        |            |
|                                             |                     |                            |            |
| Private Open Space (Balcony)                | 23.8                | 5.0                        |            |
| GF Area m <sup>2</sup>                      | 12.8                | -                          |            |
| FF Area m <sup>2</sup>                      | 6.1                 | -                          |            |
| 2nd F Area m <sup>2</sup>                   | 53.4                |                            |            |
| Total Gross Floor Area m <sup>2</sup>       | 72.2                |                            |            |
| Total Area Excl Stairwell m <sup>2</sup>    | 53.4                | 45.0                       | 18.56%     |

## **Dwelling Type G3 (Second Floor)** 1 bedroom, 2 person (1B2P)

**Comhairle Contae** Fhine Gall Fingal County Council

Architects Department County Hall, Main Street, Swords, Co Dublin.

**County Architect:** Fionnuala May Dip.Arch B.Arch.Sc. MUBC MRIAI