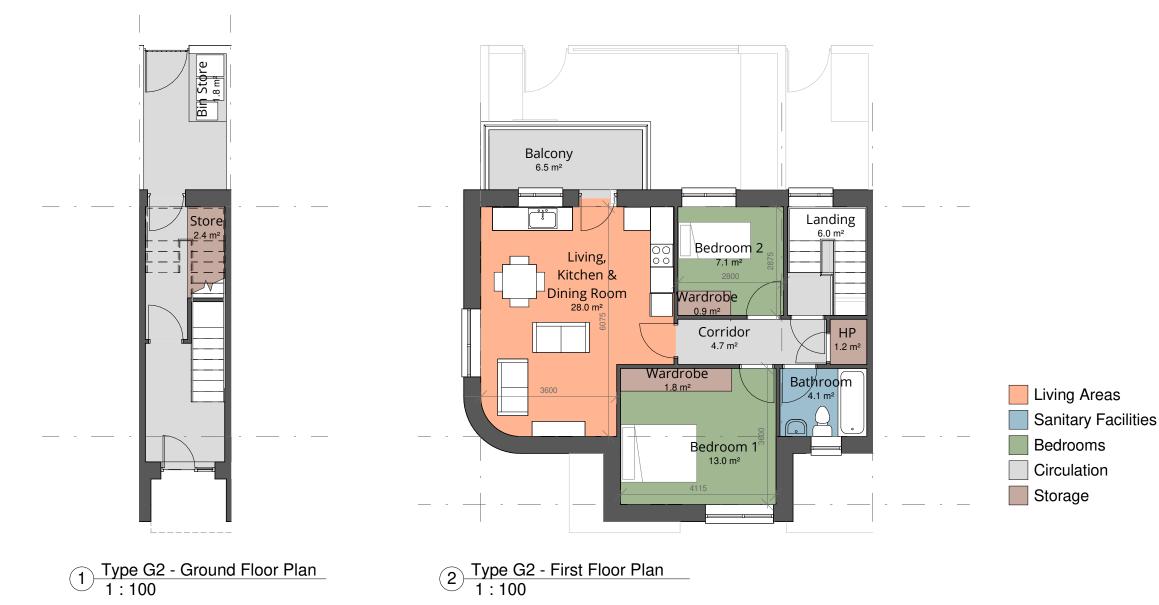

| TYPE G2 - 2-bed 3-person                    | Area m <sup>2</sup> | Target Area m <sup>2</sup> | Percentage |
|---------------------------------------------|---------------------|----------------------------|------------|
|                                             |                     | (minimum)                  | variation  |
| Kitchen/Dining/Living Area m <sup>2</sup>   | 28.0                | 13.0                       |            |
| Aggregate Living Area m <sup>2</sup>        | 28.0                | 28.0                       |            |
|                                             |                     |                            |            |
| Bedroom 1 (Single) Area m <sup>2</sup>      | 7.1                 | 7.1                        |            |
| Bedroom 2 (Double/Main) Area m <sup>2</sup> | 13.0                | 13.0                       |            |
| Aggregate Bedroom Area m <sup>2</sup>       | 20.1                | 20.1                       |            |
| Storage m <sup>2</sup>                      | 5.1                 | 5.0                        |            |
| Private Open Space (Balcony)                | 6.5                 | 6.0                        |            |
| GF Area m <sup>2</sup>                      | 12.8                | -                          |            |
| FF Area m <sup>2</sup>                      | 64.9                | -                          |            |
| Total Gross Floor Area m <sup>2</sup>       | 77.6                |                            |            |
| Total Area Excl Stairwell m <sup>2</sup>    | 64.9                | 63.0                       | 2.97%      |

## **Dwelling Type G2 (First Floor)** 2 bedroom, 3 person (2B3P)

**Architects Department** County Hall, Main Street, Swords, Co Dublin.

**County Architect:** Fionnuala May Dip.Arch B.Arch.Sc. MUBC MRIAI