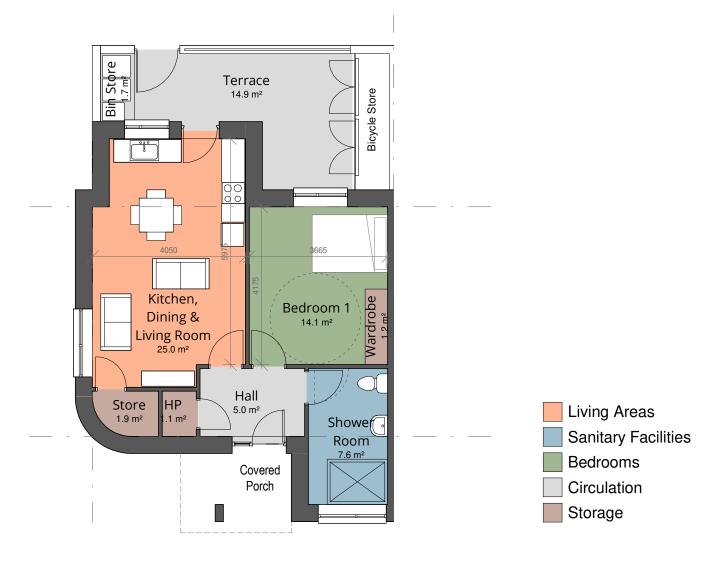

| TYPE G1 - 1-bed 2-person              | Area m² | Target Area m² (minimum) | Percentage variation |
|---------------------------------------|---------|--------------------------|----------------------|
| Kitchen/Dining/Living Area m²         | 25.0    | 11                       |                      |
| Aggregate Living Area m <sup>2</sup>  | 25.0    | 23.0                     |                      |
|                                       |         |                          |                      |
| Bedroom 1 (Double/Main) Area m²       | 14.1    | 11.4                     |                      |
| Aggregate Bedroom Area m²             | 14.1    | 11.4                     |                      |
|                                       |         |                          |                      |
| Storage m <sup>2</sup>                | 3.1     | 3.0                      |                      |
|                                       |         |                          |                      |
| Private Open Space (Terrace)          | 14.9    | 5.0                      |                      |
|                                       |         |                          | _                    |
| GF Area m²                            | 57.7    | -                        | _                    |
| Total Gross Floor Area m <sup>2</sup> | 57.7    | 45.0                     | 28.29%               |

Type G1 - Ground Floor Plan 1:100

## **Dwelling Type G1 (Ground Floor) 1 bedroom, 2 person (1B2P)**

Comhairle Contae Fhine Gall Fingal County Council

Drawing Title

Dwelling Type G1 - Plan & Area Schedule

| Project number | 18-362       |
|----------------|--------------|
| Project stage  | Р            |
| Date           | 2019-08-26   |
| Project Team   | CB AP CE CC  |
| Scale          | 1:100        |
| Drawing no.    | Revision no. |