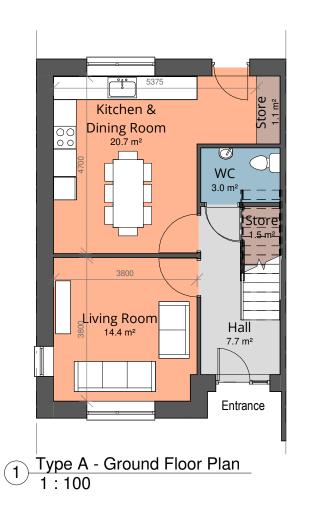

| TYPE A - 3-bed 5-person                     | Area m <sup>2</sup> | Target Area m <sup>2</sup><br>(minimum) | Percentage<br>variation |
|---------------------------------------------|---------------------|-----------------------------------------|-------------------------|
| Kitchen/Dining Area m <sup>2</sup>          | 20.7                | -                                       |                         |
| Living Area m <sup>2</sup>                  | 14.4                | 13.0                                    |                         |
| Aggregate Living Area m <sup>2</sup>        | 35.1                | 34.0                                    |                         |
|                                             |                     |                                         |                         |
| Bedroom 1 (single) Area m <sup>2</sup>      | 7.5                 | 7.1                                     |                         |
| Bedroom 2 (Double) Area m <sup>2</sup>      | 11.4                | 11.4                                    |                         |
| Bedroom 3 (Double/Main) Area m <sup>2</sup> | 13.1                | 13                                      |                         |
| Aggregate Bedroom Area m <sup>2</sup>       | 32.0                | 32.0                                    |                         |
|                                             |                     |                                         |                         |
| Storage m <sup>2</sup>                      | 6.6                 | 5.0                                     |                         |
|                                             |                     |                                         |                         |
| GF Area m <sup>2</sup>                      | 49.9                | -                                       |                         |
| FF Area m <sup>2</sup>                      | 49.1                | -                                       |                         |
| Total Gross Floor Area m <sup>2</sup>       | 99.0                | 92.0                                    | 7.61%                   |