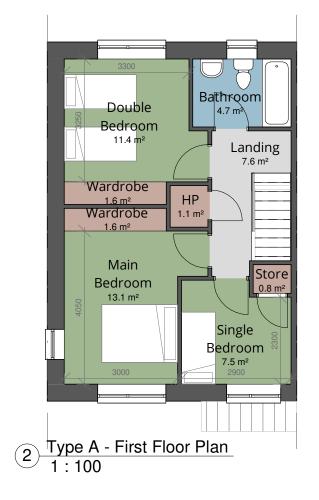

| TYPE A - 3-bed 5-person                     | Area m <sup>2</sup> | Target Area m <sup>2</sup><br>(minimum) | Percentage<br>variation |
|---------------------------------------------|---------------------|-----------------------------------------|-------------------------|
| Kitchen/Dining Area m <sup>2</sup>          | 20.7                | -                                       |                         |
| Living Area m <sup>2</sup>                  | 14.4                | 13.0                                    |                         |
| Aggregate Living Area m <sup>2</sup>        | 35.1                | 34.0                                    |                         |
|                                             |                     |                                         |                         |
| Bedroom 1 (single) Area m <sup>2</sup>      | 7.5                 | 7.1                                     |                         |
| Bedroom 2 (Double) Area m <sup>2</sup>      | 11.4                | 11.4                                    |                         |
| Bedroom 3 (Double/Main) Area m <sup>2</sup> | 13.1                | 13                                      |                         |
| Aggregate Bedroom Area m <sup>2</sup>       | 32.0                | 32.0                                    |                         |
|                                             |                     |                                         |                         |
| Storage m <sup>2</sup>                      | 6.6                 | 5.0                                     |                         |
|                                             |                     |                                         |                         |
| GF Area m <sup>2</sup>                      | 49.9                | -                                       |                         |
| FF Area m <sup>2</sup>                      | 49.1                | -                                       |                         |
| Total Gross Floor Area m <sup>2</sup>       | 99.0                | 92.0                                    | 7.61%                   |