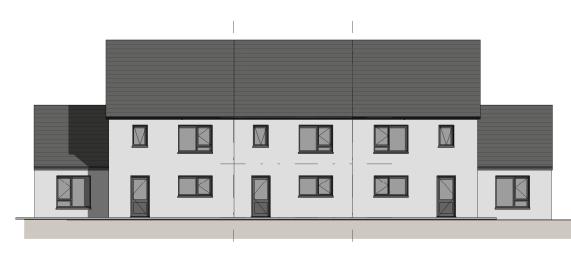

4 Block 12 Rear Elevation 1:200



## Block 12

for detailed dwelling layout refer to drg. no.'s 201 - 202 and drg. no.'s 205 - 206



| Comhairle Contae |
|------------------|
| Fhine Gall       |
| Fingal County    |
| Council          |



Architects Department County Hall, Main Street, Swords, Co Dublin.

County Architect: Fionnuala May Dip.Arch B.Arch.Sc. MUBC MRIAI

01 890 5050 architects@fingal.ie

Client

Fingal County Council Housing Department

Project Title

Proposed new Housing at Cappaghfinn Phase 3

Drawing Title

## Block 12 Plans & Elevations

| Project number   | 18-362       |  |
|------------------|--------------|--|
| Project stage    | Р            |  |
| Date             | 2019-08-26   |  |
| Project Team     | CB AP CE CC  |  |
| Scale            | 1 : 200      |