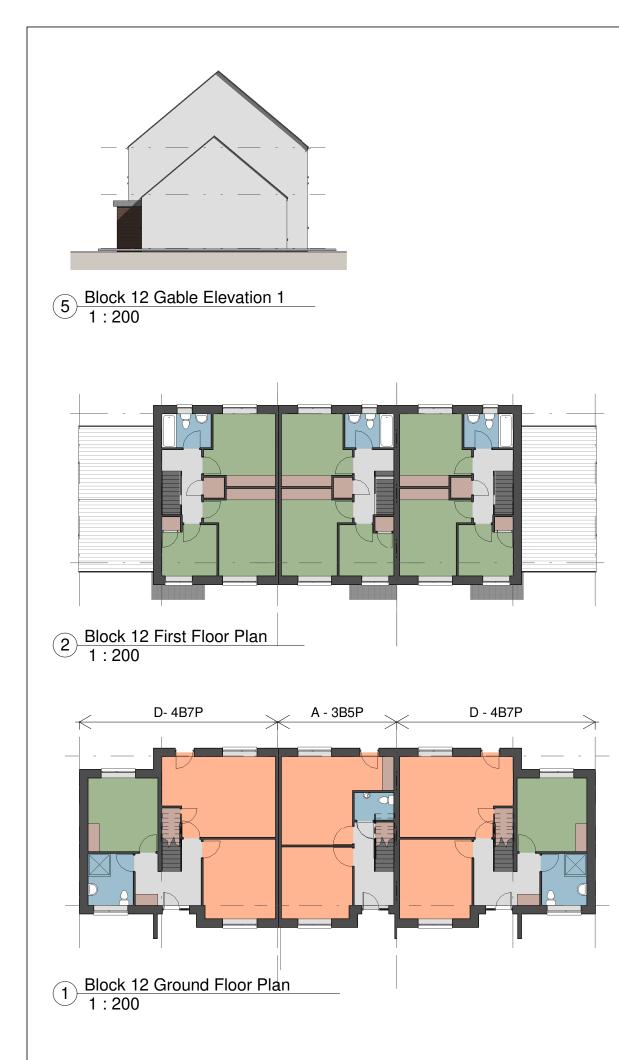

## Block 12

for detailed dwelling layout refer to drg. no.'s 201 - 202 and drg. no.'s 205 - 206

| Comhairle Contae |
|------------------|
| Fhine Gall       |
| Fingal County    |
| Council          |

Architects Department County Hall, Main Street, Swords, Co Dublin.