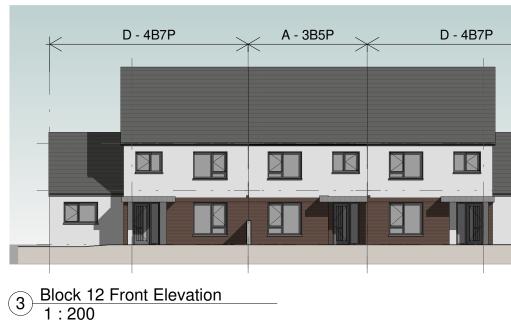

## Block 12

for detailed dwelling layout refer to drg. no.'s 201 - 202 and drg. no.'s 205 - 206

| Comhairle Contae |
|------------------|
| Fhine Gall       |
| Fingal County    |
| Council          |

Architects Department County Hall, Main Street, Swords, Co Dublin.