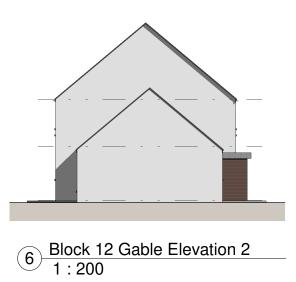

## Block 12

for detailed dwelling layout refer to drg. no.'s 201 - 202 and drg. no.'s 205 - 206

| Comhairle Contae |
|------------------|
| Fhine Gall       |
| Fingal County    |
| Council          |

Architects Department County Hall, Main Street, Swords, Co Dublin.