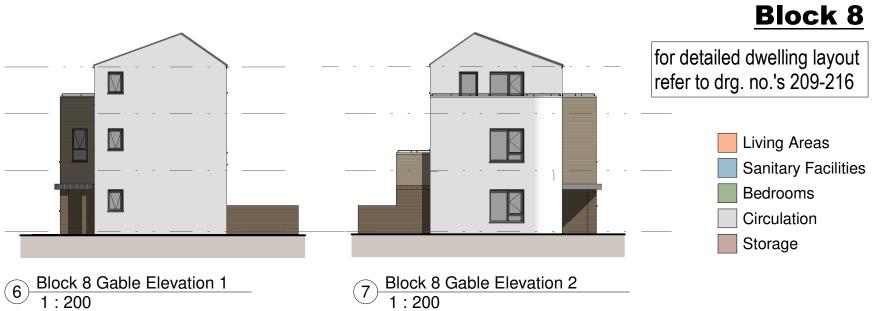

## Block 8 - Plans & Elevations

| Project number | 18-362       |
|----------------|--------------|
| Project stage  | Р            |
| Date           | 2019-08-26   |
| Project Team   | CB AP CE CC  |
| Scale          | 1 : 200      |
| Drawing no.    | Revision no. |
|                |              |