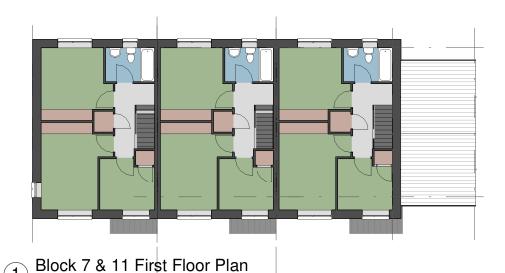

5 Block 7 & 11 Gable Elevation 1 1: 200

1:200

6 Block 7 & 11 Gable Elevation 2 1:200

Block 7 & 11 Rear Elevation 1:200

3 Block 7 & 11 Front Elevation 1:200

## **Block 7 & 11**

for detailed dwelling layouts refer to drg. no.'s 201 - 202 and no.'s 205-206

Comhairle Contae Fhine Gall Fingal County Council

Architects Department

County Hall, Main Street, Swords, Co Dublin.