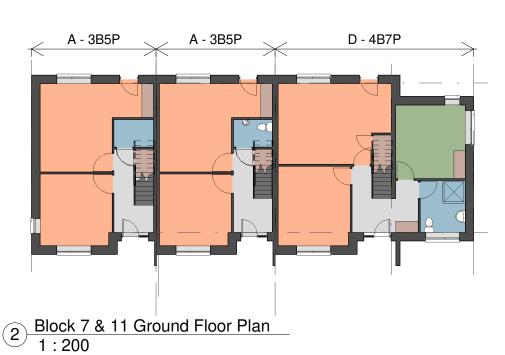

5 Block 7 & 11 Gable Elevation 1 1: 200

1:200

6 Block 7 & 11 Gable Elevation 2 1:200

Block 7 & 11 Rear Elevation 1:200

3 Block 7 & 11 Front Elevation 1:200

## **Block 7 & 11**

for detailed dwelling layouts refer to drg. no.'s 201 - 202 and no.'s 205-206

Comhairle Contae Fhine Gall Fingal County Council

Architects Department

County Hall, Main Street, Swords, Co Dublin.