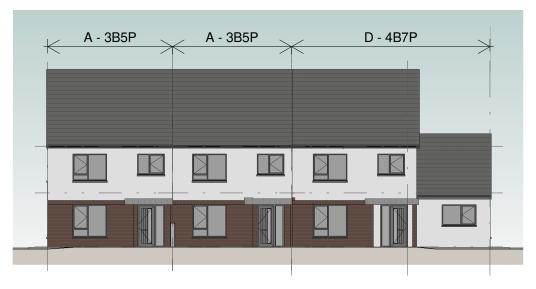

5 Block 7 & 11 Gable Elevation 1 1: 200

1:200

6 Block 7 & 11 Gable Elevation 2 1:200

Block 7 & 11 Rear Elevation 1:200

3 Block 7 & 11 Front Elevation 1:200

## **Block 7 & 11**

for detailed dwelling layouts refer to drg. no.'s 201 - 202 and no.'s 205-206

Comhairle Contae Fhine Gall Fingal County Council

Architects Department

County Hall, Main Street, Swords, Co Dublin.

**Drawing Title** 

Block 7 & 11, Plans & Elevations

| Project number | 18-362       |
|----------------|--------------|
| Project stage  | Р            |
| Date           | 2019-08-26   |
| Project Team   | CB AP CE CC  |
| Scale          | 1 : 200      |
| Drawing no.    | Revision no. |