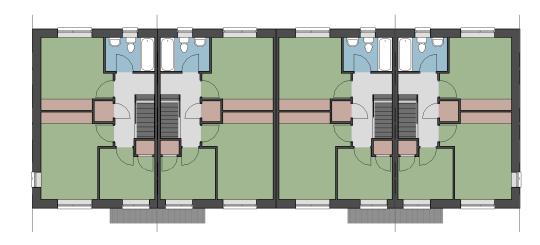

& 6 Rear Elevation
1:200



Block 5 & 6 Front Elevation
1:200



for detailed dwelling layout refer to drg. no.'s 201 - 202

Storage



**Block 5 & 6** 

Comhairle Contae Fhine Gall Fingal County Council



**Architects Department** 

County Hall, Main Street, Swords, Co Dublin.

**County Architect:** 

Fionnuala May Dip.Arch B.Arch.Sc. MUBC MRIAI

01 890 5050 architects@fingal.ie

Client

Fingal County Council Housing Department

Project Title

Proposed new Housing at Cappaghfinn Phase 3

Drawing Title

Block 5 & 6 Plans & Elevations

| Project number | 18-362       |
|----------------|--------------|
| Project stage  | Р            |
| Date           | 2019-08-26   |
| Project Team   | CB AP CE CC  |
| Scale          | 1:200        |
| Drawing no.    | Revision no. |

18-362 - P - 106



2 Block 5 & 6 First Floor Plan 1:200