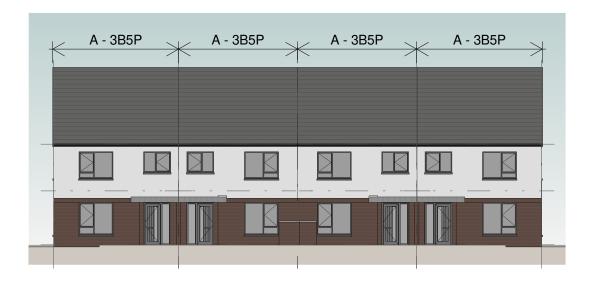

5 Block 5 & 6 Gable Elevation 1:200

Block 5 & 6 Rear Elevation
1:200

Block 5 & 6 Front Elevation
1:200

for detailed dwelling layout refer to drg. no.'s 201 - 202

Storage

**Block 5 & 6** 

Comhairle Contae Fhine Gall Fingal County Council