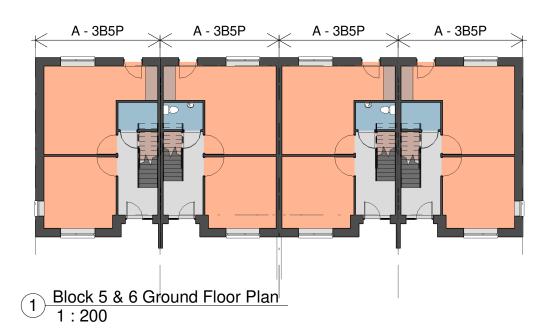

5 Block 5 & 6 Gable Elevation 1:200

Block 5 & 6 Rear Elevation
1:200

Block 5 & 6 Front Elevation
1:200

for detailed dwelling layout refer to drg. no.'s 201 - 202

Storage

**Block 5 & 6** 

Comhairle Contae Fhine Gall Fingal County Council