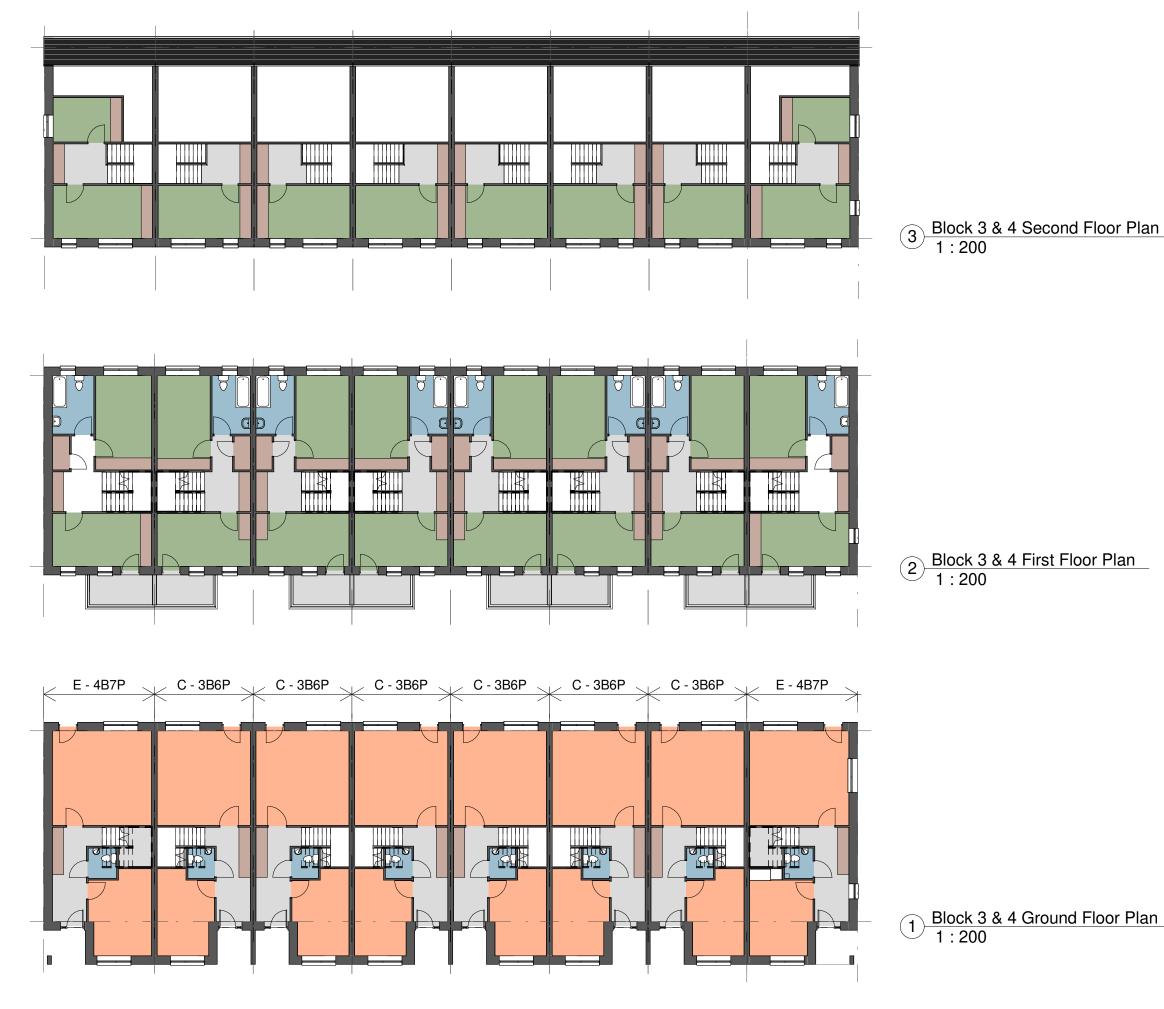

## **Block 3 & 4**

for detailed dwelling layout refer to drg. no.'s 203 - 204 and 207 - 208

> Living Areas Sanitary Facilities Bedrooms Circulation Storage

Architects Department County Hall, Main Street, Swords, Co Dublin.

## Block 3 & 4 - Plans

| Project number   | 18-362       |
|------------------|--------------|
| Project stage    | Р            |
| Date             | 2019-08-26   |
| Project Team     | CB AP CE CC  |
| Scale            | 1 : 200      |
| Drawing no.      | Revision no. |
| 18-362 - P - 104 |              |