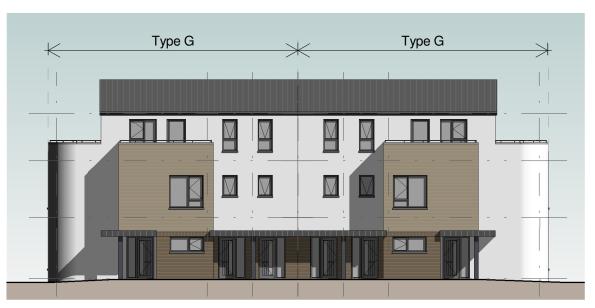

## G3 - 1B2P G3 - 1B2P

Block 2 Second Floor Plan 1:200

2 Block 2 First Floor Plan 1:200

Block 2 Ground Floor Plan 1:200

6 Block 2 Gable Elevation 1:200

5 Block 2 Rear Elevation 1:200

Block 2 Front Elevation
1:200

## Block 2

for detailed dwelling layout refer to drg. no.'s 213 - 216

Living Areas

Sanitary Facilities

Bedrooms
Circulation

Storage

1:200

Comhairle Contae Fhine Gall Fingal County Council