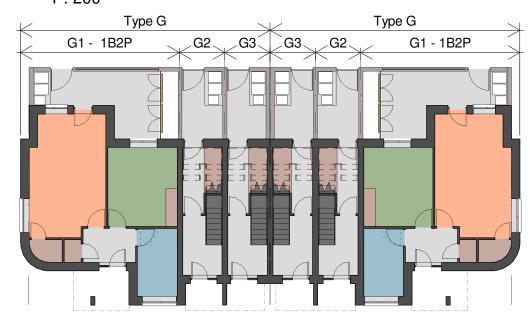

## G3 - 1B2P G3 - 1B2P

Block 2 Second Floor Plan 1:200

2 Block 2 First Floor Plan 1:200

Block 2 Ground Floor Plan 1:200

6 Block 2 Gable Elevation 1:200

5 Block 2 Rear Elevation 1:200

Block 2 Front Elevation
1:200

## Block 2

for detailed dwelling layout refer to drg. no.'s 213 - 216

Living Areas

Sanitary Facilities

Bedrooms
Circulation

Storage

1:200

Comhairle Contae Fhine Gall Fingal County Council