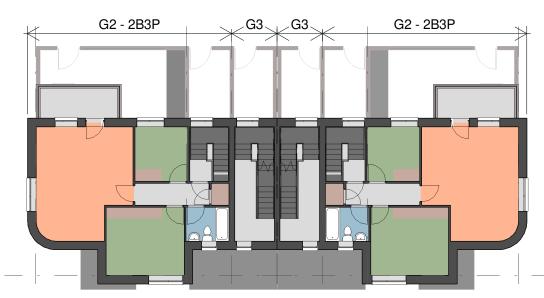

## G3 - 1B2P G3 - 1B2P

Block 2 Second Floor Plan 1:200

2 Block 2 First Floor Plan 1:200

Block 2 Ground Floor Plan 1:200

6 Block 2 Gable Elevation 1:200

5 Block 2 Rear Elevation 1:200

Block 2 Front Elevation
1:200

## Block 2

for detailed dwelling layout refer to drg. no.'s 213 - 216

Living Areas

Sanitary Facilities

Bedrooms
Circulation

Storage

1:200

Comhairle Contae Fhine Gall Fingal County Council