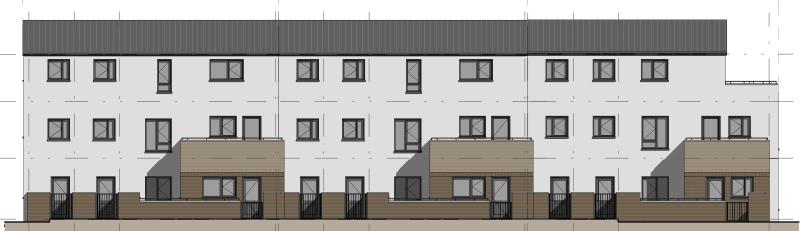

2 Block 1 & 9 Rear Elevation 1:200

## **Block 1 & 9**

for detailed dwelling layout refer to drg. no.'s 209-216

**Comhairle Contae Fhine Gall** Fingal County Council

## Blocks 1 & 9 - Elevations

| Project number | 18-362       |
|----------------|--------------|
| Project stage  | F            |
| Date           | 2019-08-26   |
| Project Team   | CB AP CE CC  |
| Scale          | 1 : 200      |
| Drawing no.    | Revision no. |