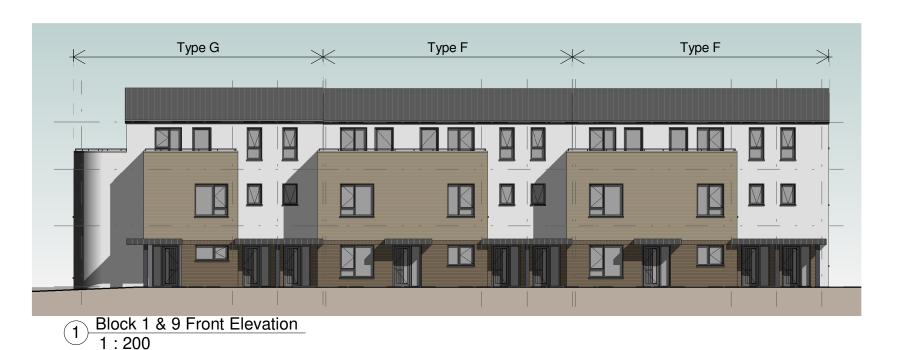

## **Block 1 & 9**

for detailed dwelling layout refer to drg. no.'s 209-216

**Comhairle Contae Fhine Gall** Fingal County Council

## Blocks 1 & 9 - Elevations

| Project number | 18-362       |
|----------------|--------------|
| Project stage  | F            |
| Date           | 2019-08-26   |
| Project Team   | CB AP CE CC  |
| Scale          | 1 : 200      |
| Drawing no.    | Revision no. |