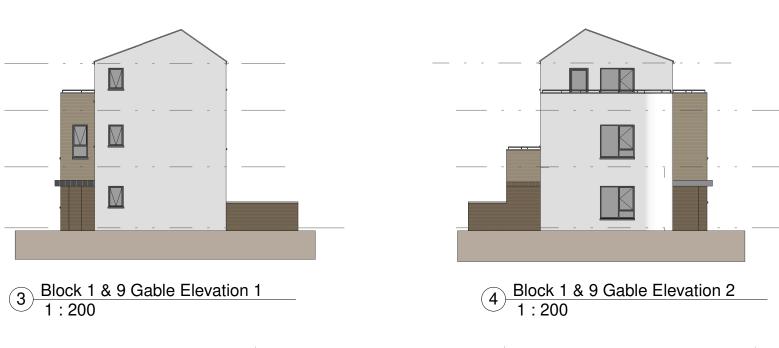

## **Block 1 & 9**

for detailed dwelling layout refer to drg. no.'s 209-216

**Comhairle Contae Fhine Gall** Fingal County Council

## Blocks 1 & 9 - Elevations

| Project number | 18-362       |
|----------------|--------------|
| Project stage  | F            |
| Date           | 2019-08-26   |
| Project Team   | CB AP CE CC  |
| Scale          | 1 : 200      |
| Drawing no.    | Revision no. |